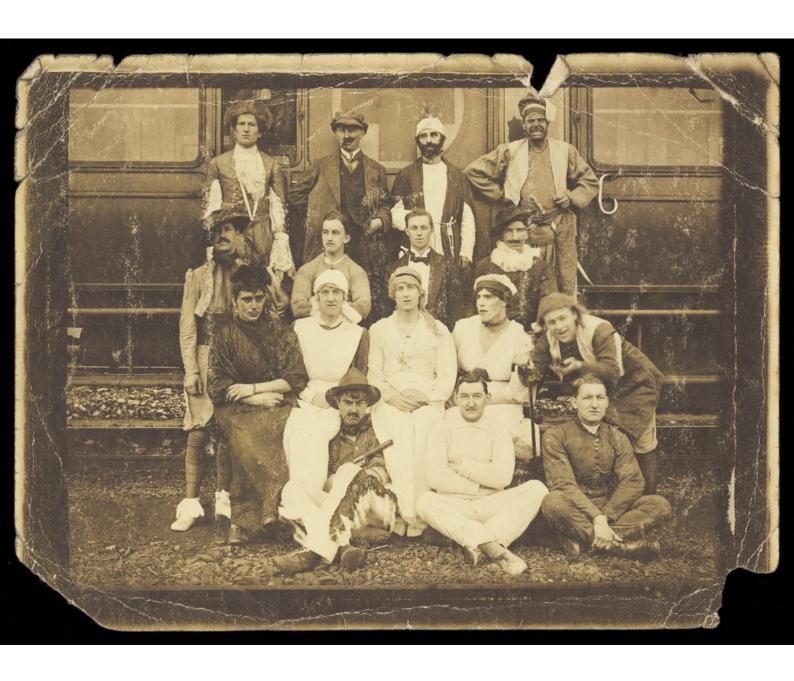

Actors sitting in front of an ambulance train, some in drag. Photograph, 191-.

## **Publication/Creation**

[Place of publication not identified] : [publisher not identified], [between 1910 and 1919]

## **Persistent URL**

https://wellcomecollection.org/works/bau2gubf

## License and attribution

This work has been identified as being free of known restrictions under copyright law, including all related and neighbouring rights and is being made available under the Creative Commons, Public Domain Mark.

You can copy, modify, distribute and perform the work, even for commercial purposes, without asking permission.



Wellcome Collection 183 Euston Road London NW1 2BE UK T +44 (0)20 7611 8722 E library@wellcomecollection.org https://wellcomecollection.org