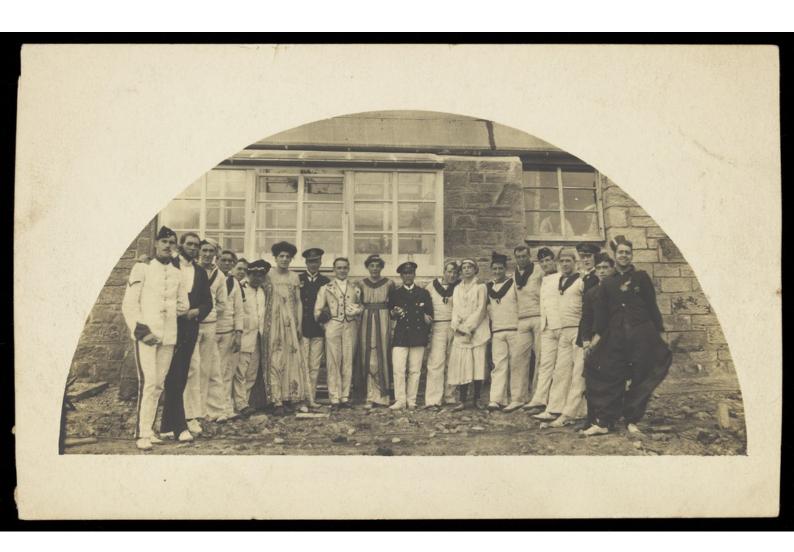

## Sailors with men in drag outside a building. Photographic postcard, 191-.

## **Publication/Creation**

[Place of publication not identified] : [publisher not identified], [between 1910 and 1919?]

## **Persistent URL**

https://wellcomecollection.org/works/dbjfqaxu

## License and attribution

This work has been identified as being free of known restrictions under copyright law, including all related and neighbouring rights and is being made available under the Creative Commons, Public Domain Mark.

You can copy, modify, distribute and perform the work, even for commercial purposes, without asking permission.



Wellcome Collection 183 Euston Road London NW1 2BE UK T +44 (0)20 7611 8722 E library@wellcomecollection.org https://wellcomecollection.org