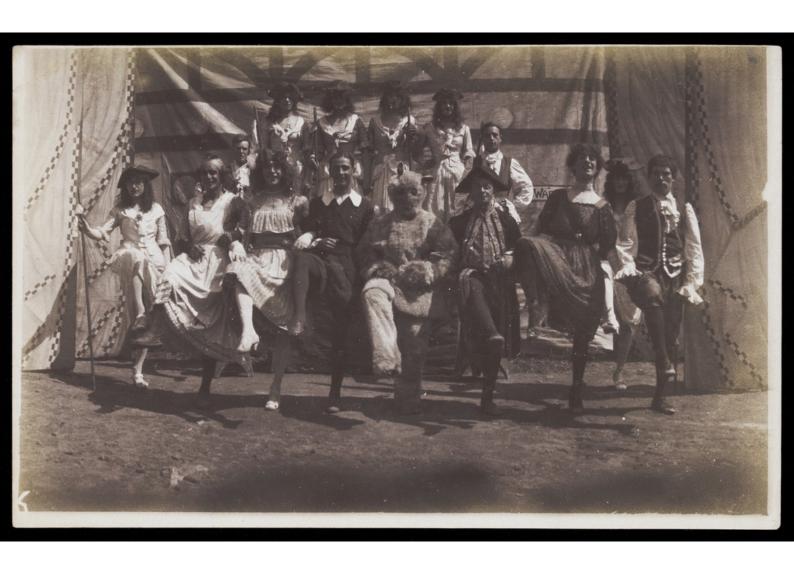

British servicemen dancing in a line, some are in drag. Photograph, ca. 1918.

## **Publication/Creation**

[Place of publication not identified]: [publisher not identified], [ca. 1918?]

## **Persistent URL**

https://wellcomecollection.org/works/stx4gbfx

## License and attribution

This work has been identified as being free of known restrictions under copyright law, including all related and neighbouring rights and is being made available under the Creative Commons, Public Domain Mark.

You can copy, modify, distribute and perform the work, even for commercial purposes, without asking permission.



Wellcome Collection 183 Euston Road London NW1 2BE UK T +44 (0)20 7611 8722 E library@wellcomecollection.org https://wellcomecollection.org