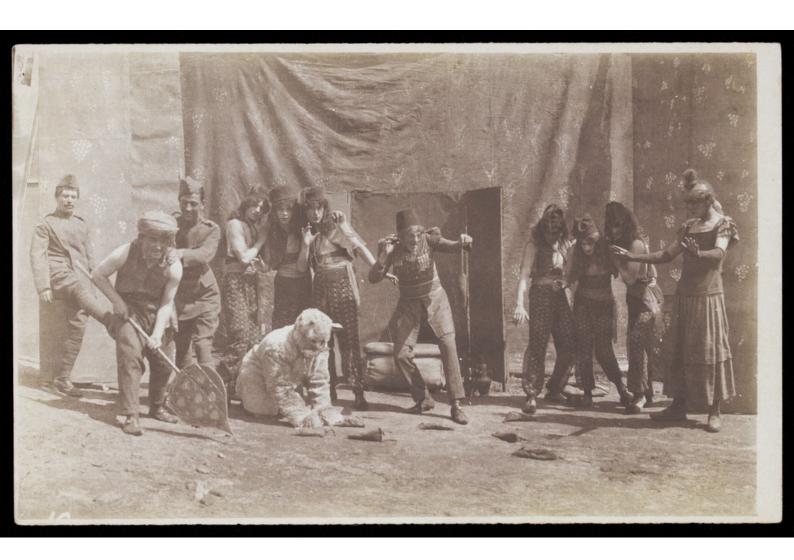

## British airforce servicemen performing a sketch, striking an animated pose. Photograph, 1918.