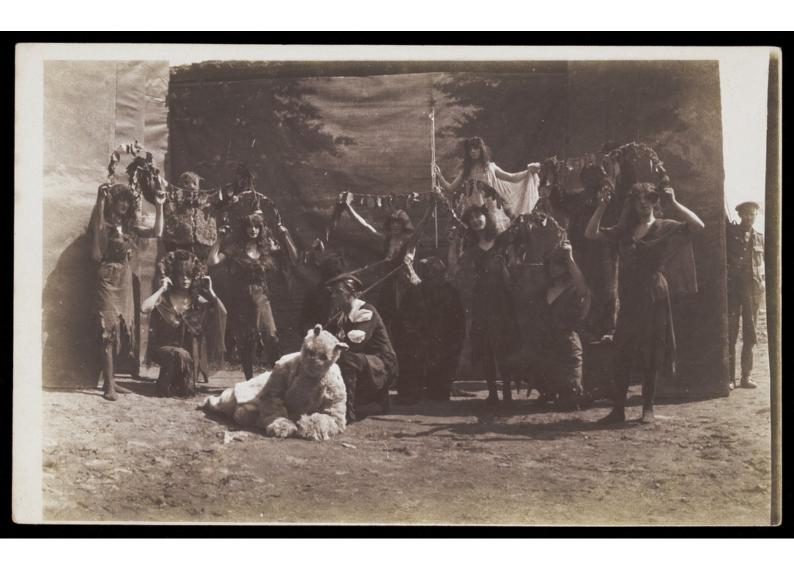

## British servicemen performing a sketch. Photograph, 191-.

## **Publication/Creation**

[Place of publication not identified] : [publisher not identified], [between 1910 and 1919?]

## **Persistent URL**

https://wellcomecollection.org/works/n6pgj4vd

## License and attribution

This work has been identified as being free of known restrictions under copyright law, including all related and neighbouring rights and is being made available under the Creative Commons, Public Domain Mark.

You can copy, modify, distribute and perform the work, even for commercial purposes, without asking permission.



Wellcome Collection 183 Euston Road London NW1 2BE UK T +44 (0)20 7611 8722 E library@wellcomecollection.org https://wellcomecollection.org



Alghants Hill

20430711