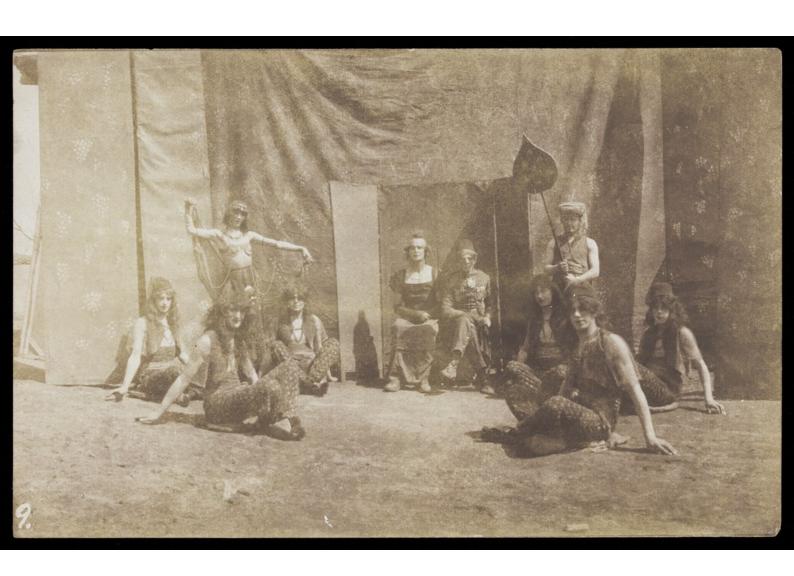

British servicemen in drag playing characters in a play. Photograph, ca. 1918.

## **Publication/Creation**

[Place of publication not identified]: [publisher not identified], [ca. 1918?]

## **Persistent URL**

https://wellcomecollection.org/works/cypyje9d

## License and attribution

This work has been identified as being free of known restrictions under copyright law, including all related and neighbouring rights and is being made available under the Creative Commons, Public Domain Mark.

You can copy, modify, distribute and perform the work, even for commercial purposes, without asking permission.



Wellcome Collection 183 Euston Road London NW1 2BE UK T +44 (0)20 7611 8722 E library@wellcomecollection.org https://wellcomecollection.org



The Godd Pasha and his www. also houte