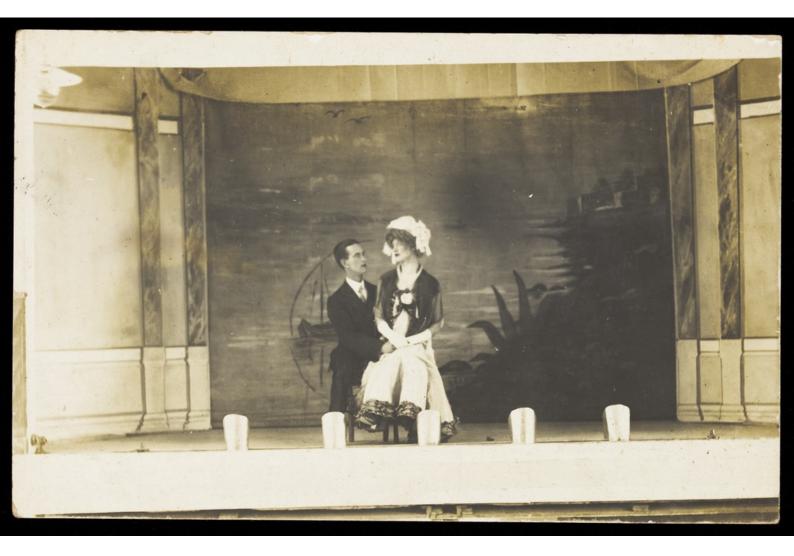

## Two men seated together on stage. Photographic postcard, 191-.

### **Publication/Creation**

[Place of publication not identified] : [publisher not identified], [between 1910 and 1919?]

#### **Persistent URL**

https://wellcomecollection.org/works/s8ds2nen

#### License and attribution

This work has been identified as being free of known restrictions under copyright law, including all related and neighbouring rights and is being made available under the Creative Commons, Public Domain Mark.

You can copy, modify, distribute and perform the work, even for commercial purposes, without asking permission.



Wellcome Collection 183 Euston Road London NW1 2BE UK T +44 (0)20 7611 8722 E library@wellcomecollection.org https://wellcomecollection.org



# Post Card.

:9508+07 STAMP HERE

This space may be used for communication

The address only to be written here