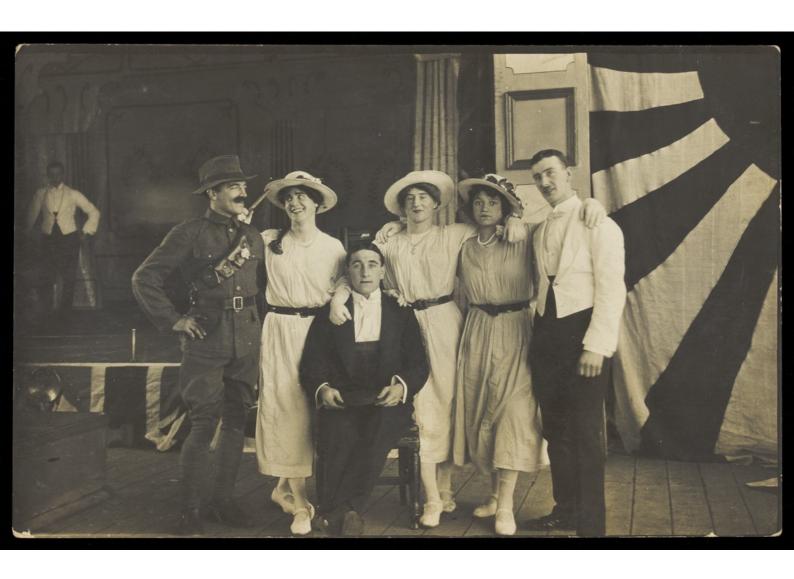

# Servicemen performing a play, in front of the stage. Photographic postcard. 191-.