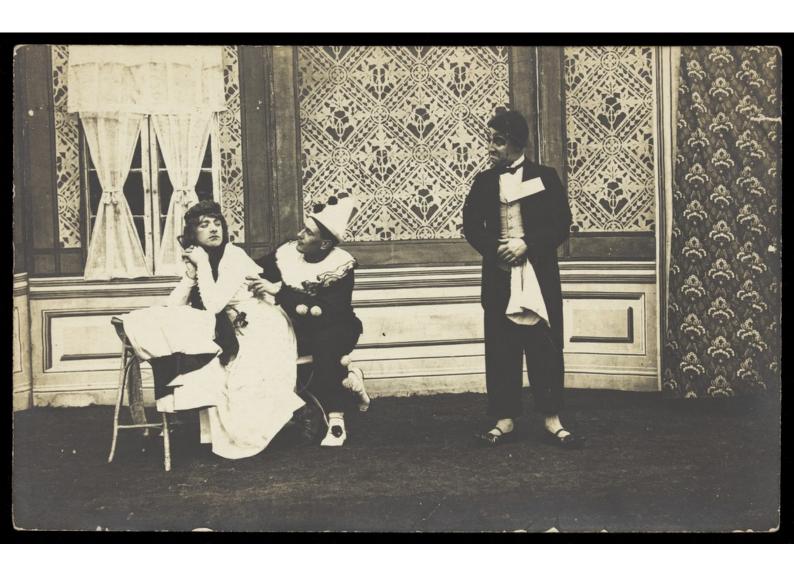

## Three men performing a scene from a play. Photographic postcard. 191-.

## **Publication/Creation**

[Place of publication not identified] : [publisher not identified], [between 1910 and 1919?]

## **Persistent URL**

https://wellcomecollection.org/works/hyz7rt49

## License and attribution

This work has been identified as being free of known restrictions under copyright law, including all related and neighbouring rights and is being made available under the Creative Commons, Public Domain Mark.

You can copy, modify, distribute and perform the work, even for commercial purposes, without asking permission.



Wellcome Collection 183 Euston Road London NW1 2BE UK T +44 (0)20 7611 8722 E library@wellcomecollection.org https://wellcomecollection.org