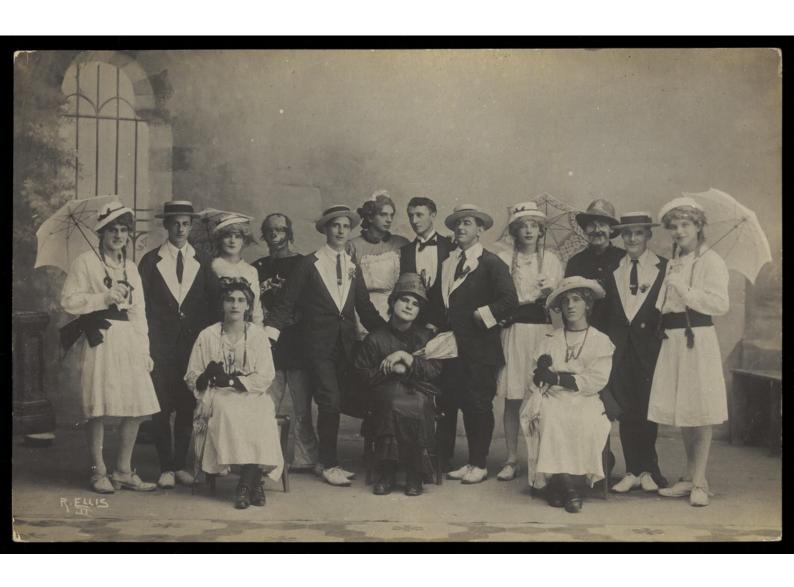

## Servicemen in Malta performing a play, some in drag. Photographic postcard by R. Ellis, ca. 1918.