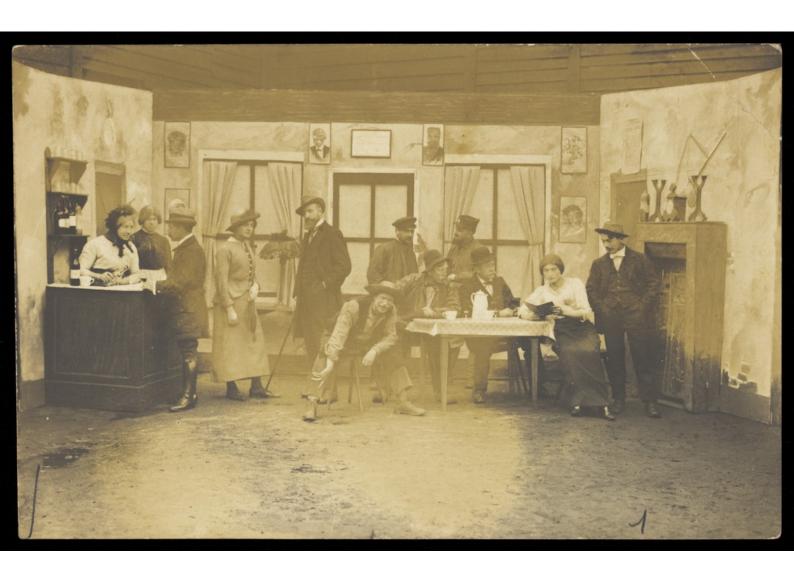

## Actors performing at a prisoner of war camp in Münster. Photographic postcard. 1916.