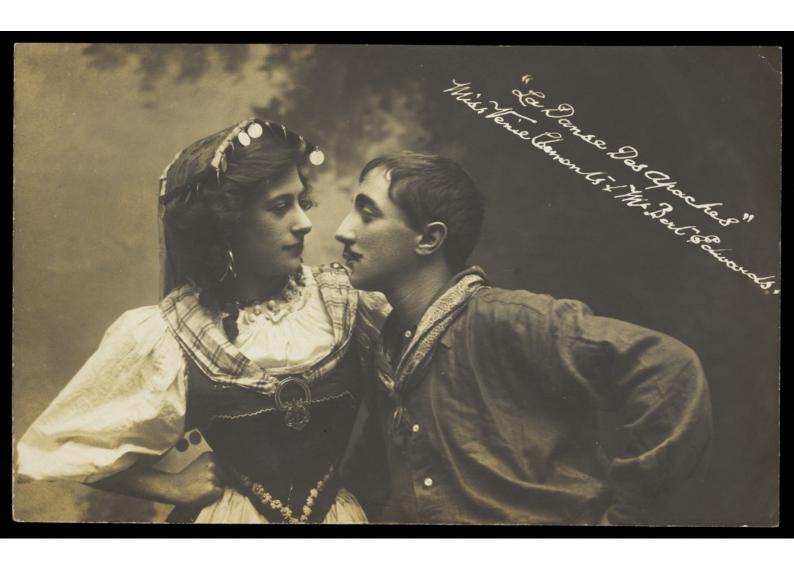

Venie Clements and Bert Edwards acting in "La danse des Apaches". Photographic postcard, ca. 1910.