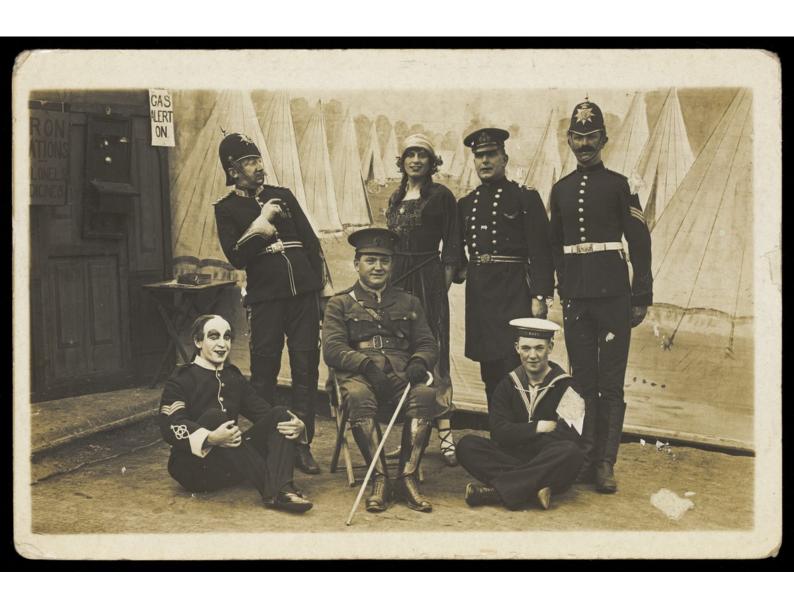

## Characters on the set of a play. Photographic postcard. 191-.

## **Publication/Creation**

[London?] 60 Doughty St. & Provinces : [Walshams Ltd.], [between 1910 and 1919?]

## **Persistent URL**

https://wellcomecollection.org/works/jzmby3jg

## License and attribution

This work has been identified as being free of known restrictions under copyright law, including all related and neighbouring rights and is being made available under the Creative Commons, Public Domain Mark.

You can copy, modify, distribute and perform the work, even for commercial purposes, without asking permission.





STAMP Post CARD Walshams Ltd., 60 Doughty St. & Provinces This Space for communication The Address to be written here HERE 20429511