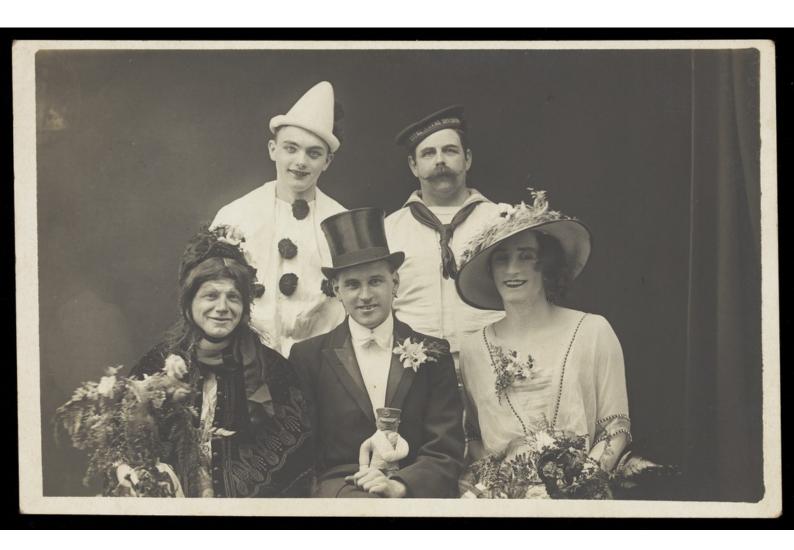

## A comedy wedding with the bride in drag. Photographic postcard, ca. 1922.

## **Publication/Creation**

Liverpool (8/10 Wilde St.): [Carbonora Co. (G.E. Mills, Proprietor)], [1922?]

## **Persistent URL**

https://wellcomecollection.org/works/tnvd58bu

## License and attribution

This work has been identified as being free of known restrictions under copyright law, including all related and neighbouring rights and is being made available under the Creative Commons, Public Domain Mark.

You can copy, modify, distribute and perform the work, even for commercial purposes, without asking permission.





POST : CARD

CORRESPONDENCE

fi-25

Photo by Carbonora Co., (G. E. Mills, Proprietor) 8/10 Wilde St., Liverpool. Tel. 4258 Royal.

5335A
ADDRESS ONLY
6Re

20429501