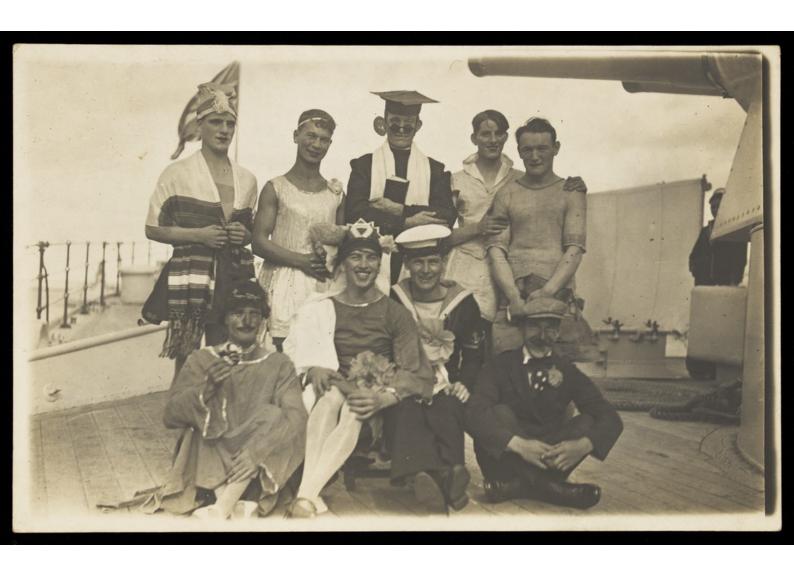

## Nine men dressed up on deck. Photographic postcard, 192-.

### **Publication/Creation**

[Place of publication not identified] : [publisher not identified], [between 1920 and 1929?]

#### **Persistent URL**

https://wellcomecollection.org/works/svfut7cw

#### License and attribution

This work has been identified as being free of known restrictions under copyright law, including all related and neighbouring rights and is being made available under the Creative Commons, Public Domain Mark.

You can copy, modify, distribute and perform the work, even for commercial purposes, without asking permission.





# POST CARD

CARTE POSTALE

Communication—Correspondance Address—Adresse





2042949i