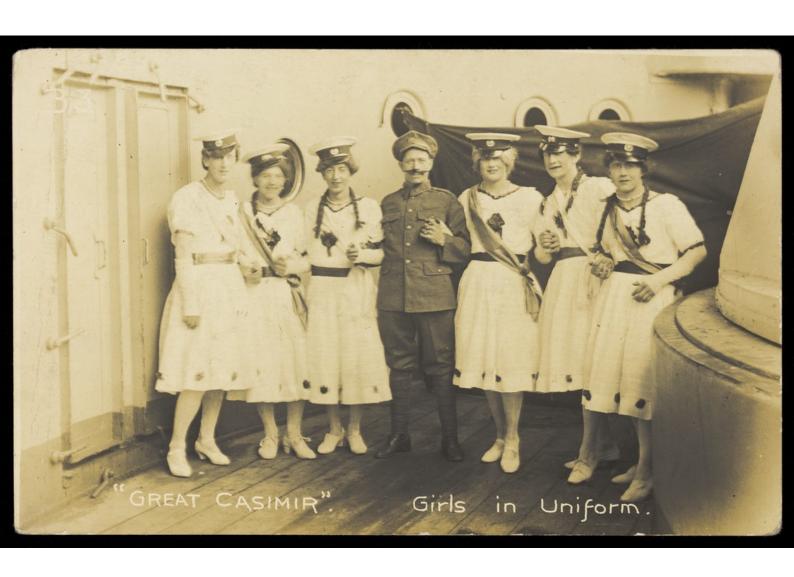

## Seven sailors standing together on deck. Photographic postcard, 1918.

## **Publication/Creation**

[Place of publication not identified]: [publisher not identified], [1918]

#### **Persistent URL**

https://wellcomecollection.org/works/ete9kpee

### License and attribution

This work has been identified as being free of known restrictions under copyright law, including all related and neighbouring rights and is being made available under the Creative Commons, Public Domain Mark.

You can copy, modify, distribute and perform the work, even for commercial purposes, without asking permission.



Wellcome Collection 183 Euston Road London NW1 2BE UK T +44 (0)20 7611 8722 E library@wellcomecollection.org https://wellcomecollection.org



# POST CARD

CARTE POSTALE

Communication-Correspondance Address-Addresse