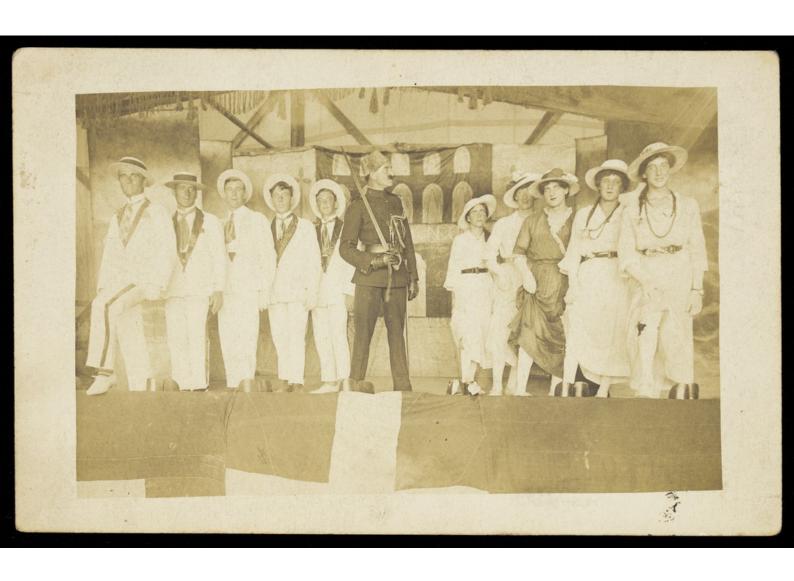

## Eleven sailors performing in a play on the Ark Royal. Photographic postcard, 191-.