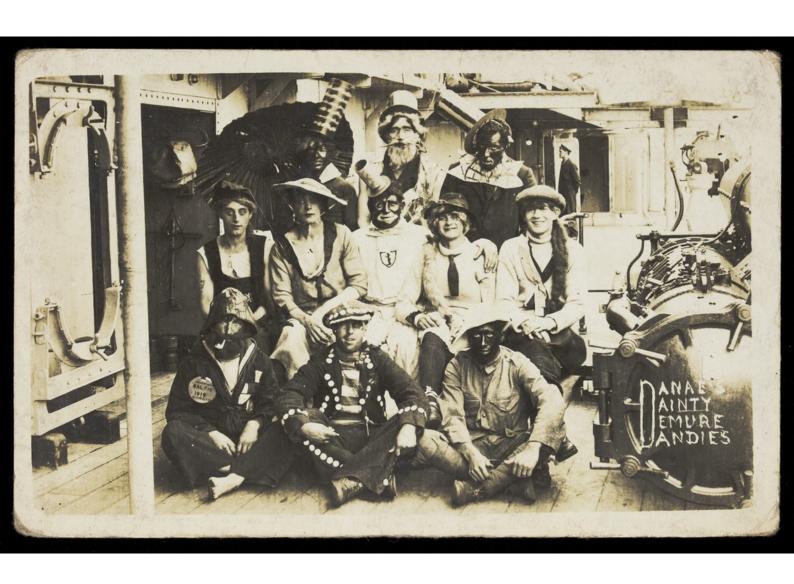

## Sailors in theatrical costume. Photographic postcard, 1919.

## **Publication/Creation**

[Place of publication not identified]: [publisher not identified], [1919?]

## **Persistent URL**

https://wellcomecollection.org/works/vftd927q

## License and attribution

This work has been identified as being free of known restrictions under copyright law, including all related and neighbouring rights and is being made available under the Creative Commons, Public Domain Mark.

You can copy, modify, distribute and perform the work, even for commercial purposes, without asking permission.



Wellcome Collection 183 Euston Road London NW1 2BE UK T +44 (0)20 7611 8722 E library@wellcomecollection.org https://wellcomecollection.org



POST : CARD

ADDRESS ONLY

£2-

20385281

CORRESPONDENCE