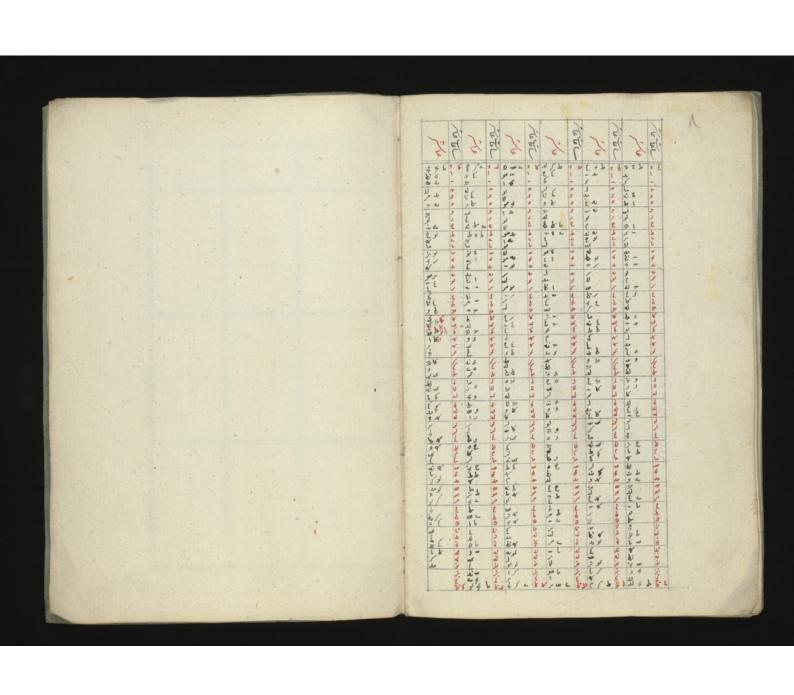

نات اولور اشه ساعتار الله ساعت عاشرون عدوله دخول اول دره والما والمادة والمادية ماصل اولور 

طالع اعتراث ثانعت الماضي اعتراث الف اعتراث الماضي الف ودوري بيت الماف

| 1     |               | 2016                                    | -       | LE LE      | 1     |            | 13  |
|-------|---------------|-----------------------------------------|---------|------------|-------|------------|-----|
| de    | 411-          | 5(1)                                    | e dos   | الم الم    | 10    | مساطله     | 1   |
| 06    | المالية       | Pr                                      | 16 -    | . 6        | 6     |            | 6   |
| -     | - 0V 19       | 102                                     | 21 15   | 447 15     | 201   |            | 17  |
| 201   | . 0497        | 1 Pas                                   | 5, 75   | 44911      | and.  |            | 4   |
| 24    | - 21 Y 4      | 7 4                                     | 2 . 4   | 1 V 2 -    | 44    | :: 1/2     | 2   |
| 24    | . 2 . 6 .     | 2                                       | 05. 16  | 325        | 45    | 105        | 3   |
| 145   | . 7197        |                                         | E . 4   | 7063       | 116   | * 19.      | 3 9 |
| 72    | - 7 4 47      |                                         | 2 16    | 7943       | 15    | 11571      |     |
| 2-    | 12101         | b 40                                    |         | 143 F      | flow  | :: 434     | 0   |
| 200   | 11344         | 1 4                                     | 5 :5    | 1435       | الم   | 44 ELA     | L   |
| 2-    | 120 43        | - 1                                     | 5 . 5   | 9517       | 47    | 11101      | 5   |
| 201   | 11910         | 4 1                                     | 5 . 6   | 9505       | الم   | 19011      | -   |
| al    | 1 211 8       | 4 d.                                    | 5 14    |            | 1 4 1 |            |     |
| do in | 1 4 5 1 5     | 1 940                                   | 1 04    | 1771       | 206   | 11754      | 5   |
| 13-   |               | \$ 40                                   | 2 : 8   | 513 4      | 14    | 1174       | 10  |
| 45    | 14244         | 2 30                                    | 5 . 4   | 4145       | 16    | 11475      | 5   |
| 400   | 107 19        | 5                                       | 3 : 3   | 118 3      | 46    | 11 449     | 1   |
| ab    | : 4:45        | 7 24                                    |         | 1163       | 4.5   | TIAVA      | 5   |
| 1 5   | 1:2:3         | as as                                   | 5 . 4   | 2000       | 202   | 900        | a l |
| 122   | 111111        |                                         | 5 .4    | 2103       | 12    | . 1 . 99 8 | 5   |
| 12    | :3854         | 1 0 A                                   | 3       | 350        | 12    | 11105      | 2   |
| ر د د | 1777          | ال الم                                  | , ,     | LAPA       | 202   | 11111      | 2   |
| 163   | 1 , 4 - ( 3 ) | U   0 -                                 | 2 18    | MARU       | 22    |            | U   |
| 200   | 19574         | 5 001                                   | 5 100   | 9913       | 000   | 11534      | 1   |
| 40    | 19944         | ال الم                                  | 5 1 1   | To los     | ول    | :18:1      | الم |
| 2.3   | 19200         | al al                                   | 5 1 1   | 1000       | 2.9   | 11610      | 4   |
| 200   | 119941        | ال عدد                                  |         | 513 1      | 40    | 11250      | 1   |
| 0.0   | 1:07:         | 23 100 5                                | 1 2     | 4410       | 40    | '10.v      | 0   |
| 20    | 1:01:         | 1 0 1 0 1 0 1 0 1 0 1 0 1 0 1 0 1 0 1 0 | 1 1     | 2196       | 405   | 11000      | 1   |
| 72    | 11:3:         | 7 3                                     | 1 4     | A . O last | 15    | 1259       | 4   |
| 28    | 11 529        | 1 01                                    | 1 4     | 3295       | 25    | .151       | u   |
| 127   | 11 449        | to the                                  | 1:2     | 2952       | 37    | : 102:     | 9   |
| 17    | 132 34        | 1 2 2                                   | 1 4     | 2110       | 27    | 11196      | -   |
| a -   | 12113         |                                         | 1 4 4 6 | 115        | 9-    | :1300      | 0   |
| 0-    | 14099         | 2 4                                     |         | 149        | 4-    | 1907       | 5   |
| 201   | 14019         | 5 400                                   |         | LLVW       |       | 5.15       | -   |
| 11    | 12.00         | د کا ک                                  | . 9     | 200        |       | . C. 15    |     |
| 01    | 13311         | 4 4 4                                   | : 0     | 4020       | 45 L  | 16120      |     |
| 0.2   | 1118.         | ass                                     | . 0     | 1907       | 21    | . 6605.    | 7   |
| de    | 6.090         | 0 44                                    | 1 . 0   | 181 B.     | 12    | . 6650     | e'a |
| 533   |               | 01-                                     | 1 4     | 140.3      |       | : 66.50    |     |

7

| -       | -       | _       |      |         |         |               |         |      |
|---------|---------|---------|------|---------|---------|---------------|---------|------|
| de      | ميات    | मिश्रित | de   | ميلت    | मिश्रित | de            | نبتظية  | 원생 교 |
|         |         | 1       |      |         | 1       | 0             |         | 100  |
| 24-     | 94204   | 1 -     | 20-  | QECA.   | 2 1     | 224           |         | 1.1  |
| 20-651  | 20201   | 1       | سمه  | 9854.   | 1       | - bc          | V2 49 A | 1    |
| 192     | dan.1   |         | 7 7  | 24.     | -       | 0000-         | 492.9   | -    |
| 9 60    | 24450   | 3       | 24   | 1 1.6   | 2       | S P           | VIIA.   | 2    |
| 200     | QUANT   | 0       | 25   | 243     | 3       | 201           | 46 5 E  | 3    |
| 10      | 20204   | 9       | 15   | (11     | 0       |               | AKRAG   | 9    |
| 0.0     | 20 917  |         | 25   | 4/1     | ,       | 75            | 12111   | 5    |
| 10      | avan    | 2       | 45   | PAN     | 2       | 30            | 19301   | 2    |
| Ca.Jr   | 21      | 5       | Maw. |         | b       | Q. J.         | 40924   | 6    |
| 135     | 91.15   | 4       | سال  |         | 2       | 702           | 10924   | -    |
| 05      | 94148   | L       | 200  | 90:00   | 6       | 0.5           | 12410   | L    |
| 205     | 84160   | 4       | ast. | 1114    | 7       | 25            | 20198   | -    |
| 115     | 945.4   | -       | de   | 175     | 5       | کو مه<br>که ل | VOER    | 1    |
| ئده     | 94 5 50 | de      | ali  | U.A     | 2       | کون           | V120    | -    |
| 4.45    | dica.   | y       | 14   | ev.     | 30      | که ۱          | 1133    | v    |
| ag      | 21661   | 1       | O.C  | 181     |         | DACK          | 1000    | 1    |
| Jas     | RIEVI   | 1       | 76   | 191     |         | Jac           | AGTS    | 1    |
| ad      | greek   | 5       | are  | 338     | 6       | ear           | 9197    | 5    |
| and and | 2550    | 2       | 24   | 211     | 2       | f.A)          | 9250    | 5    |
| 14      | 566     | 3       | 45   | 279     | p.      | Die           | 19762   | 6    |
| 24      | 366     | 5       | 4.6  | VAC     | 7       | العالم        | 9       | 5    |
| 24      | 216     | W       | 4.4  | 125     | V       | 24            | 1111    | 2    |
| 123     | 205     | W       | 202  | AÇA     | de !    | 0.2           | . 490   | 2    |
| 72      | 298     | لو      | 75   | 20 908  | لو      | 13            | 1024    | -    |
| 01      | 464     | 1       | 02   | 92 9    | 5       | 43            |         | 5    |
| 13      | · VVI   | 6       | 201  |         | 1       | 23            | . 491   | rt   |
| السال   | - 711   | 1       | 23   | LIA     |         | 30 to 62      | 1192    | 5_   |
| 05      | 49.     | ii .    | 93   | 100     |         | المسال        | 1193    | 7    |
| 245     | 954     | J.      | 23   | 540     | 1       | 245           | 1664    | ů l  |
| 46      | 2497    | 4       | aus  | 567     | 1 4     | to b          |         | 1    |
| 18      | 99 9    | 4       | 10   | 646     | 1       | 16            | 1420    | 3    |
| d B     | 120     | 4       | 00   | 240     | n.i     | 26            | 1446    | اله  |
| 26      | 118     | 1       | 23   | 242     | şå.     | 36            | 1990    | J    |
| 45      | 166     | 1       | 0 40 | orv     |         | 205           | 4117    | 2    |
| 05      | 121     | Ú.      | 40   | DAV     |         | 4.5           | 1990    | 1    |
| 15      | 664     | 0       | 20   | 260     | 0       | 15            | 1097    | 0    |
| 25      | Evu     | 6       | Qa S | V.V.    |         | 2.50          | 44.46   | 9    |
| 98      | (10)    | had     | 15   | 200     | -       | 140           | 6006    | -    |
| 4       | 406     | 3       | 25   | 160     | 4       | عد            | 1015    | 4    |
| 2 10    | 788     | 4.5     | 25   | 311     | 10      | 16            | 50.00   | 40   |
| 30      | 36.     | -       | 207  | 0 96.   |         | 348           | VAPO    | Do I |
| 35      | 554     | 30      | 14   | १२१०.   | 4       | 75            | 4.40    | 30   |
| 12 %    | 0.7     | -       | 07   | dr , 60 | 1       | 42            | 6141    | P    |
| Par     | 350     | -       | 17   | 1,01    | 5       | 22            | 6238    | 2    |
| 45      | 750     | 3       | J-   | 170     | 2       | 15            | 4234    | 2    |
| 0.5     | 209     | C.      | 1-   | 112     | 100     | 0.5 4         | 4017    | 6    |
| 200     | 794     | 4 .     | 201  | - 341   |         | 25            | 6565    | ut.  |
| الال    | 060     | 7       | 71   | 200     | 5.      | الرا          | 6019    | 5    |
| 100     | 413     | C'      | 21   | 696     |         | ا بون         | Lucis   |      |
| 7 10    | 1500    | u I     | 21   | 2en     |         | 20            | 4074    | : 1  |
| qua.    | 112     |         | 2. 2 | SAC     | 10      | ba l          | 2-91    | 211  |
| Na.     | 326 66  | 1       | 75   | 250     | 2       | 14            | 3133    | 2    |
| pa 1    | 29920   | 6 1     | 2-   | 20001   | b. 1    | 200 -         | 955.6   | 62   |
|         |         | -       | -    | -       | 4       | -             | 201.5   | - t  |