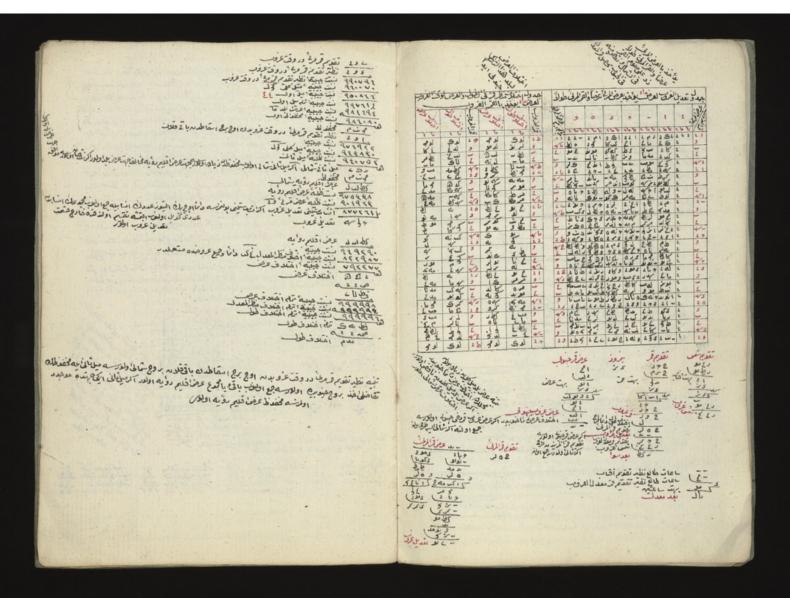

|                                          |             |                                                                                  | C :                                     | ,                                       |
|------------------------------------------|-------------|----------------------------------------------------------------------------------|-----------------------------------------|-----------------------------------------|
|                                          | 135.        | اعرف                                                                             | تقدمات                                  | تقديم افت                               |
|                                          | 117         | 25                                                                               | ماده                                    |                                         |
|                                          | 7115        | 12127                                                                            | July 10 5                               | المناه المنافعة                         |
|                                          | 17 4 4 1 m  | 920                                                                              | 2-141                                   | - (a'01                                 |
|                                          | 10001       | 16 2 9 5                                                                         | 2001                                    | المساف                                  |
| 6                                        | MA ACA      | 0,                                                                               |                                         |                                         |
| ***                                      |             |                                                                                  |                                         |                                         |
| e.                                       |             |                                                                                  | 1                                       |                                         |
| -1 - (Ew)                                |             |                                                                                  | . 0163 7                                | ا الله الله الله الله الله الله الله ال |
|                                          | . 41.46     |                                                                                  | 5.7 57                                  | as -                                    |
| ~ . G =                                  | To Cal Stan | ن عض اول قرص اوله<br>م وقد عنوب الكاني<br>م وقد عنوب الكاني<br>م وقد عنوب الكاني | 1 2 2 2 1 1 1 1 1 1 1 1 1 1 1 1 1 1 1 1 | -3 11 0 1                               |
| " of " " " " " " " " " " " " " " " " " " | 6           | 100 3-100 2000                                                                   | 10 -52                                  |                                         |
| 6 4                                      | , 26, -     | ر وق عوب الاسك                                                                   | 1000                                    |                                         |
| 1                                        | 6           | -                                                                                | Las 452                                 |                                         |
| 6                                        | The . S     |                                                                                  |                                         | w.05 .                                  |
| 1300                                     | 2 -2 -4     |                                                                                  | 1 -25:50                                |                                         |
| *                                        | Sec Trans   |                                                                                  | دلن تقدم وكالتوب                        | نصوم وص .                               |
|                                          | 6.          |                                                                                  | LAZ                                     | تقيم وَمَتَعْمِبِ وَطَالِمَةُ ا         |
|                                          | the 12b at  | 1517                                                                             | -                                       | المن سادنيره                            |
|                                          |             | 18.61                                                                            | ردد                                     | المه اساديم                             |
|                                          |             | 0                                                                                |                                         | (mr                                     |

معد معد معدل افتاب القاط اولسفة م باق اوزرته لما لع زياده اولسفه مهم لفي تمامل اولور

لين ونهاد تقديم إضابي تقديم مخديم طاع اليكة باقى طالع اليه جع اون قده سهم نشاد المعد أكدُ او داع وزن مهم مذكور الله مقادين الله عرفيه دلات المد لكن مهم مذكور مين ال واوتادم بدلفراسه

-- 124 9014-.. 450 gover 6 . - - 99 99 vz9 -- 149 99 104 7 215 .. VIN 90405 40 12 2213 12 2 2 1 2 1 1 5 -- 198 9 20 49 2 .. 44999111 1929249 499 99. VI 2 - 499 91904 6 · . 247 9201. & 1 17 5 1 17 5 15 15 1 204 94420 3 -. 089 anvy b .. 72. 9217. b -- 255 98 987 -- - 2.0 98 795 5 . - 7 . . 91097--190. 912-75 .. V.1 91400 " .. av. 94144 di · · vor gareg 4 · · · · · · · · · · · · · · · -1116 A.V. .. 040 9540 × .. 011 95 - 61 2 .. 014 95 - 61 2 .. 114 96- 61 2 -- 4 - 1 quant - . 90vqvvq2 £ . . . . 9 90 7. 05 · 11 12 9 4 42 0 5 - 120 quent ., 20. 19090-111794419 ·· 144 11095 50 - 1510 10 6600 - 110794-219 -- 4. 10 (492 - 1 4vo 2499als . 1. 9. 92129 4 コインといいのはいいといいっとい . 1.22 922.0 · 1.50 12700 U . . 914 91449 3 到 ٠٠ ٩٤٤ ٩٦٤٤١ ما · · 9 · 4 97 190 3 .. 124 as as v &