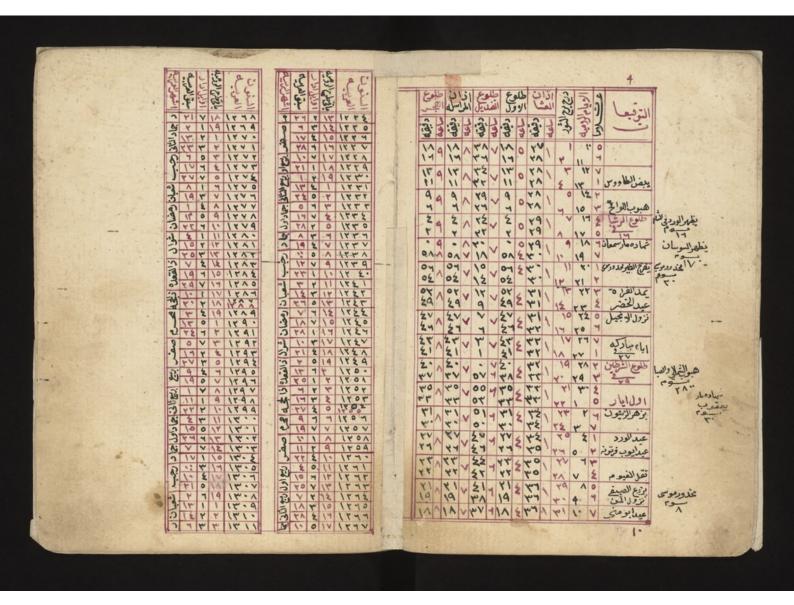

طلوع سبت النات المصد المصدي عن عن المالية الم TV / 20 9 07 7 44/ 20902 0 24 1: 0 27 22 9 01 شعالطي ومحذودوى 0 44 ۱۳ من مر الزرع ذاشه ولفط الوستولا ۱۳ ع فللح الففي تقوالدن فالنوا الففي المنفو المنفو المنفو المنفو و ۲۹ من و ۲۳ و ۲۰ مناور و ۲۰ من تقل المدن في النياب V 0 41 1 24 9 22 VOYAL 2 70 / 27 9 27 1 0 12 ٢٧ ٥ اولفطع التناسية 1 77 27 9 27 7 0 ` Y7 /. 219 497 0 وم م فيترزمز برداللل محذورموني ا سديقصانيل 174 61 9 40 4 44 21 777 219 477 ١١٥ يبيالوضم 22 0