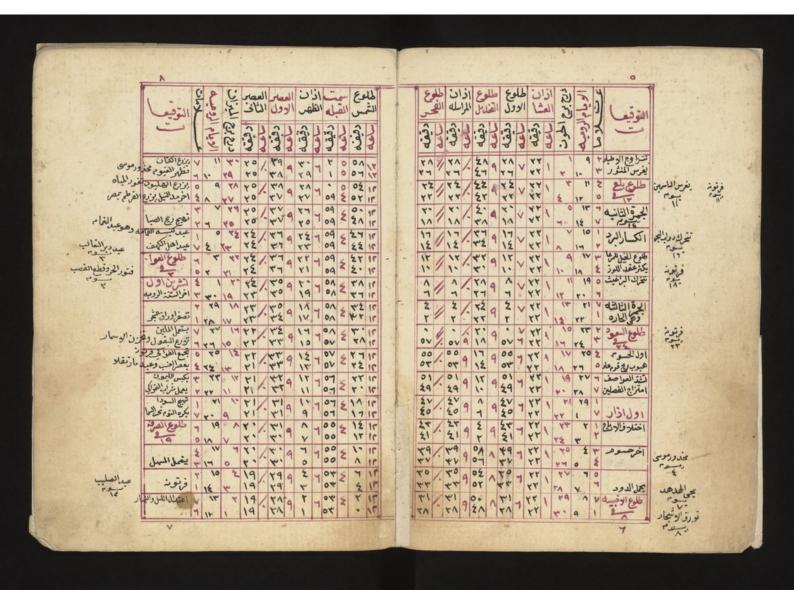

طلوع سبت النات المصد المصدي عن عن المالية الم TV / 20 9 07 7 44/ 20902 0 24 1: 0 27 22 9 01 شعالطي ومحذودوى 0 44 ۱۳ من مر الزرع ذاشه ولفط الوستولا ۱۳ ع فللح الففي تقوالدن فالنوا الففي المنفو المنفو المنفو المنفو و ۲۹ من و ۲۳ و ۲۰ مناور و ۲۰ من تقل المدن في النياب V 0 41 1 24 9 22 VOYAL 2 70 / 27 9 27 1 0 12 ٢٧ ٥ اولفطع التناسية 1 77 27 9 27 7 0 ` Y7 /. 219 497 0 وم م فيترزمز برداللل محذورموني ا سديقصانيل 174 61 9 40 4 44 21 777 219 477 ١١٥ يبيالوضم 22 0