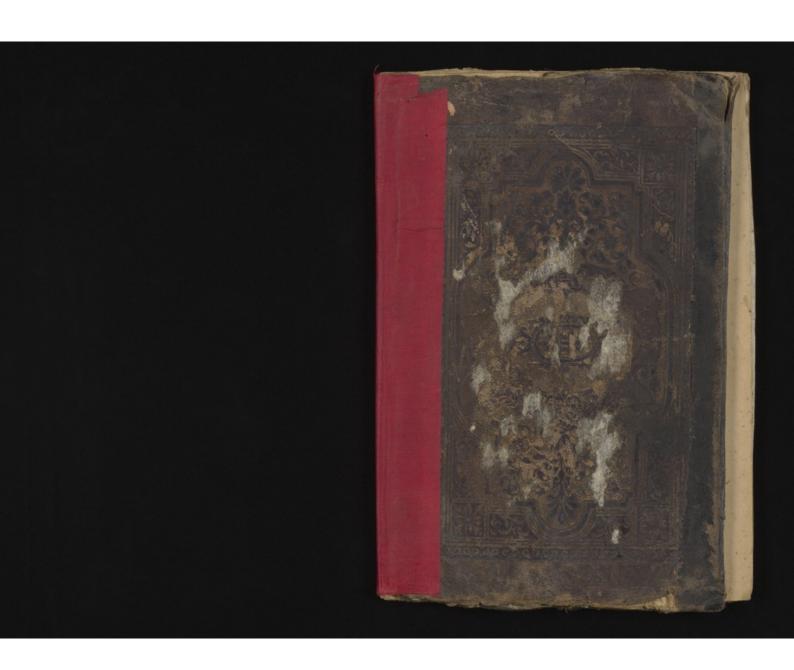

## Šarḥ al-Isāġuğī.

Image source should be attributed as specified in the full catalogue record. If no source is given the image should be attributed to Wellcome Collection.

96: 205 WMS Or. 363 Soril # 384