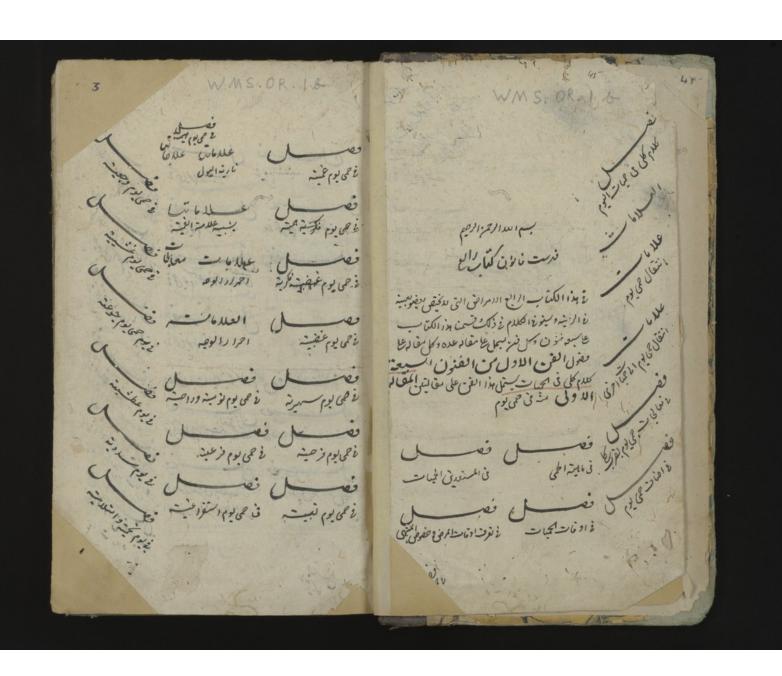

## Kitāb al-Qānūn fī-ţ-Ţibb [Canon of Medicine].

## **Contributors**

Avicenna, 980-1037