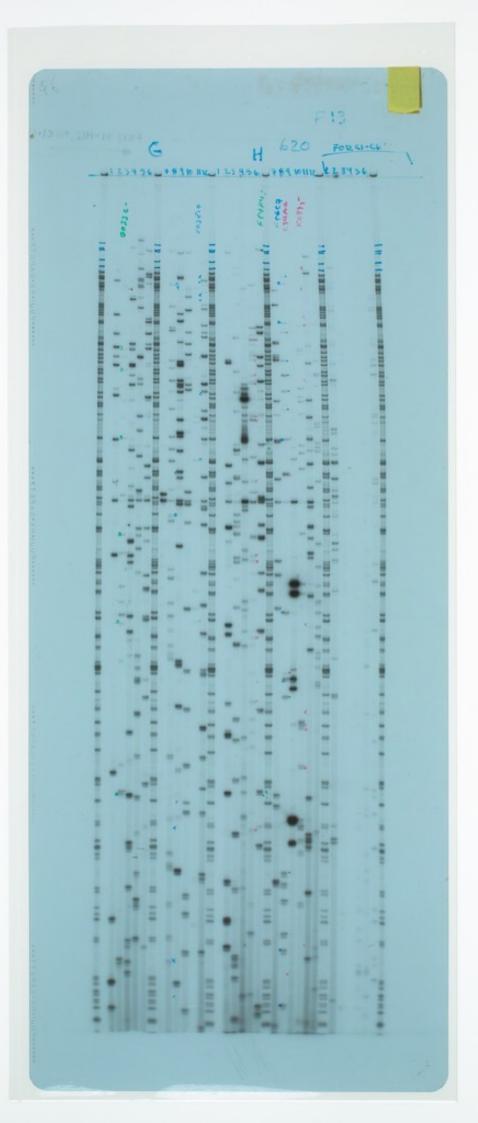

615 96 FIZ # 616 1 27456 2491011 127456 2490010 THE OWNER OF -----In DITLE 14 1131BIL 1 --10111 10102 10112 1 1 1 1 -= = 2/ -11 11 11 11 11 11 = -111 = 1 1 111 --. . . . . ..... 1811 1 1 111 11, 11 Ξ. 111 III I DUNI I III d ... mine alu · · · · · · · · · · · · · · · · . " and a bas said -1 a line · The second 1000 Marine.