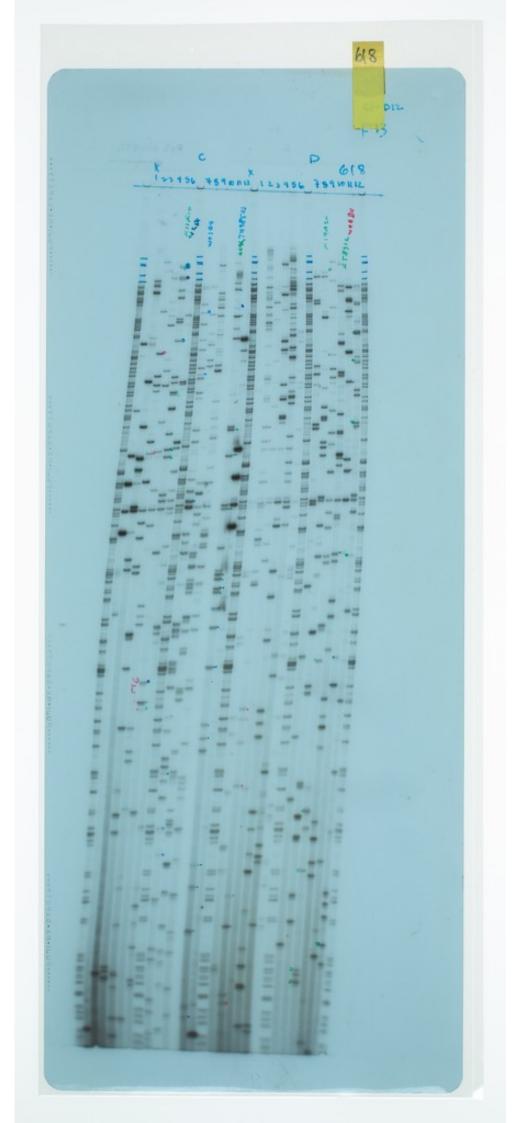

548 4 C 1 603 LORE M F 548 Non a 3456 789 HER. 123456 189 6113 ayio Surgar inter. Scott State No. of Concession, Name 1. 1. . - ----10 # 111 ---¢ -1.0 -i 1 × 11 Ξ Ξ 10.0 10.1011 - 1 101 - 11 . ..... . . = i ......... -......... Î ....... ........ • 1 = = -1118-8 -1 ŝ -. ---. = • 2

547 E03 e D 203 547 × 23416 78910112 123076 71910012 10101 1311 -----COLUMN TWO IS NOT Contra Co 1 1 1 1 2.2 -.. -• 111 A 11 AMOUNT OF A 1 AMOUNT OF A 10 AM 1 1 1 1 1 1 11111 1 . . ..... 11111 101 1 101 ..... --7 -. .... 101 1811 1 11 -• = 10 1 1 10 ÷ -11 11 =-÷ . ---in the second ..... -----....... \* . Ξ. = = --and a • • . . ... - ...... -------

546 E03 В 546 Feest 19 10 111 12 24 56 T8710112 Cuton. EWILL BALL SING 12 . TH. 1 1 2 2010 - 100 1 1 1 F ... 1111 1 1111 1 -1 ... 21 1 . 1 .... 11 11 - ---1 11 10 10 1 -1 1 . . . . = 10 10 10 1 1 1 1 1 1 1 1 1 1 1 1 1 1 1 11 11 1 ...... = --= ..... 11 11 10 1011 1 100 11 11 11 11 1 11 11 i -÷ ------1100 810 8 100 1011 ----VIII -Ē . . -÷ ٠ .