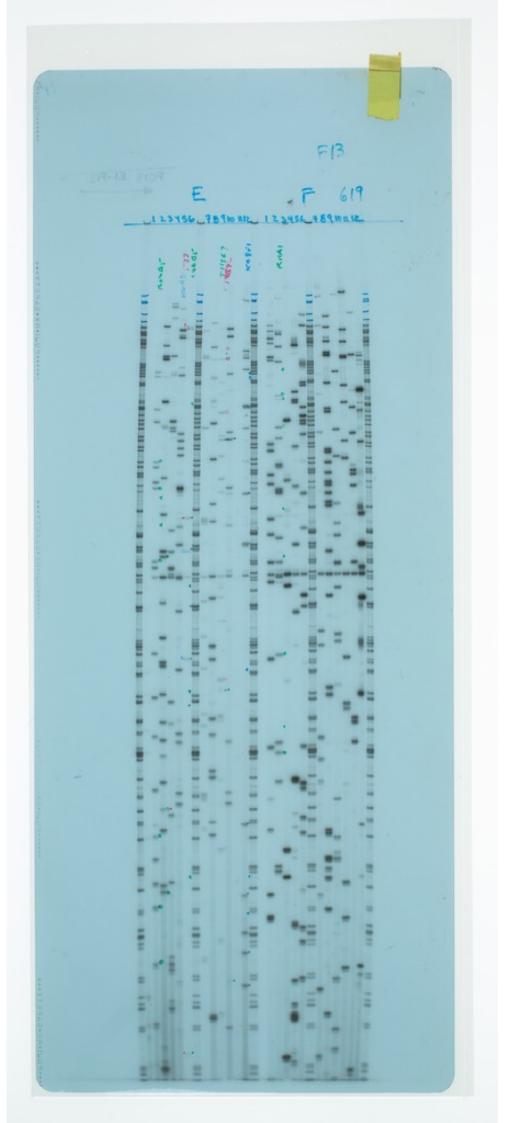

530 530 11:03 and a B 4 COW I PLATE 48 134 FG 7870111 ann -1000 THE R | | 2 HOUSE • ... -2 TTTE COM COL ş States States \_ -2 -= 3 tt un till 1.1 Ξ 112 12 1 ä 2 ï Ξ 8 . -11 11 . . -.... 1811 -1 h 11 11 = 11 11 100 = 1 . . = = . -----........... 1111 0 111 011 0 1111 0 110 I 10.02 10 ā -