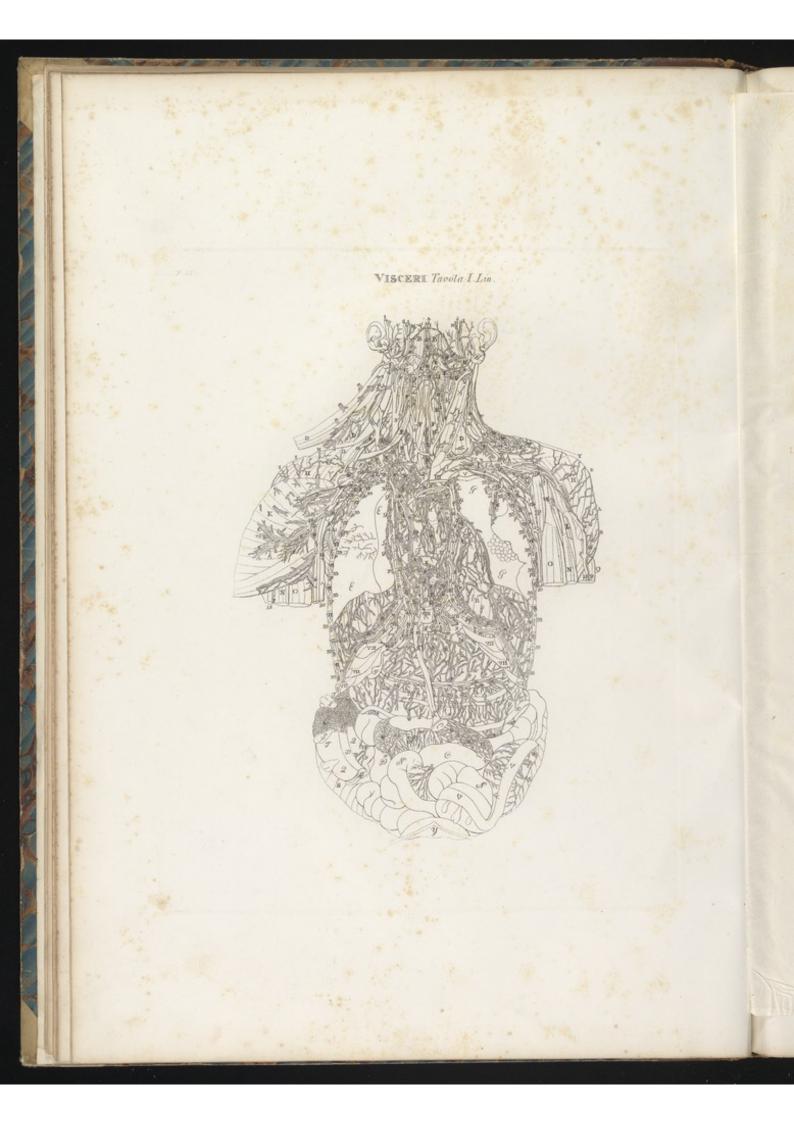

FT6.I.

#70.IT.

FID III

TAYDLA BARTICOLARE ZOX.

¥10.12

#26.V

1.201 VISCERI Tar. XVII.Lin. PIO.II. 1.2 23 250.27. He.F.

TAVOLAPARTICOLARE . X///