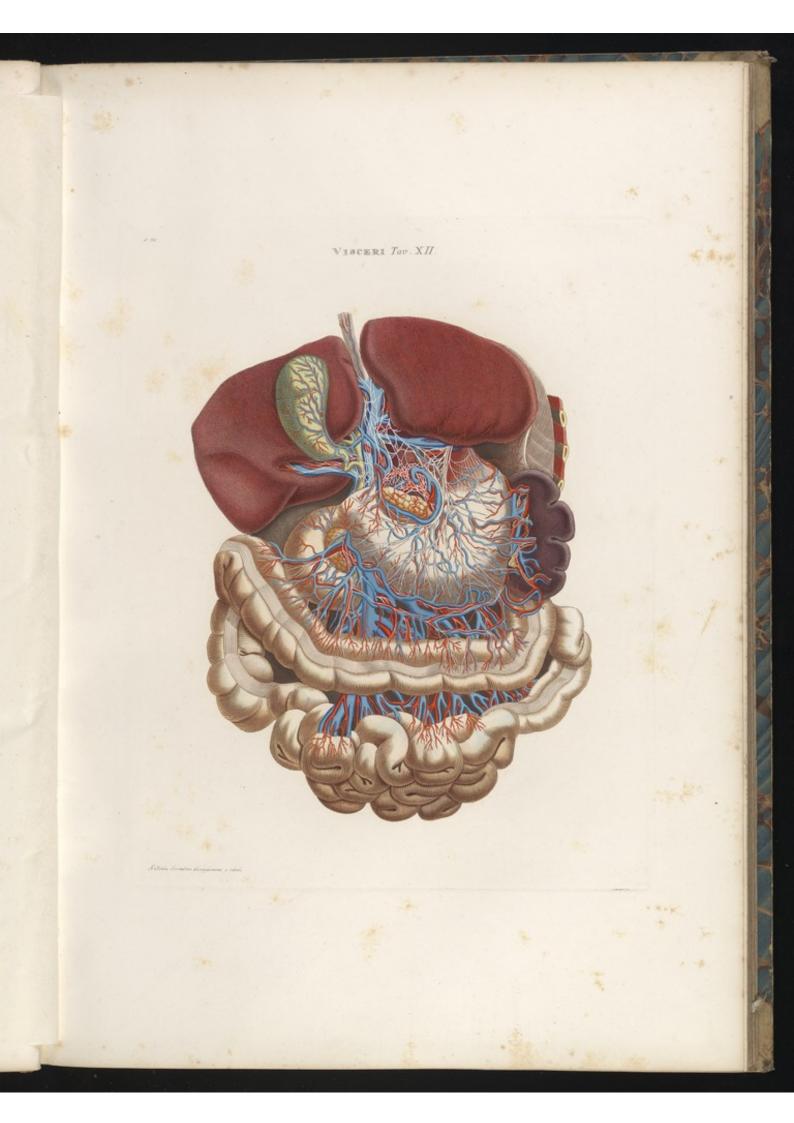

FT6.I.

#70.IT.

FID III

TAYDLA BARTICOLARE ZOX.

¥10.12

#26.V

1.201 VISCERI Tar. XVII.Lin. PIO.II. 1.2 23 250.27. He.F.

TAVOLAPARTICOLARE . X///