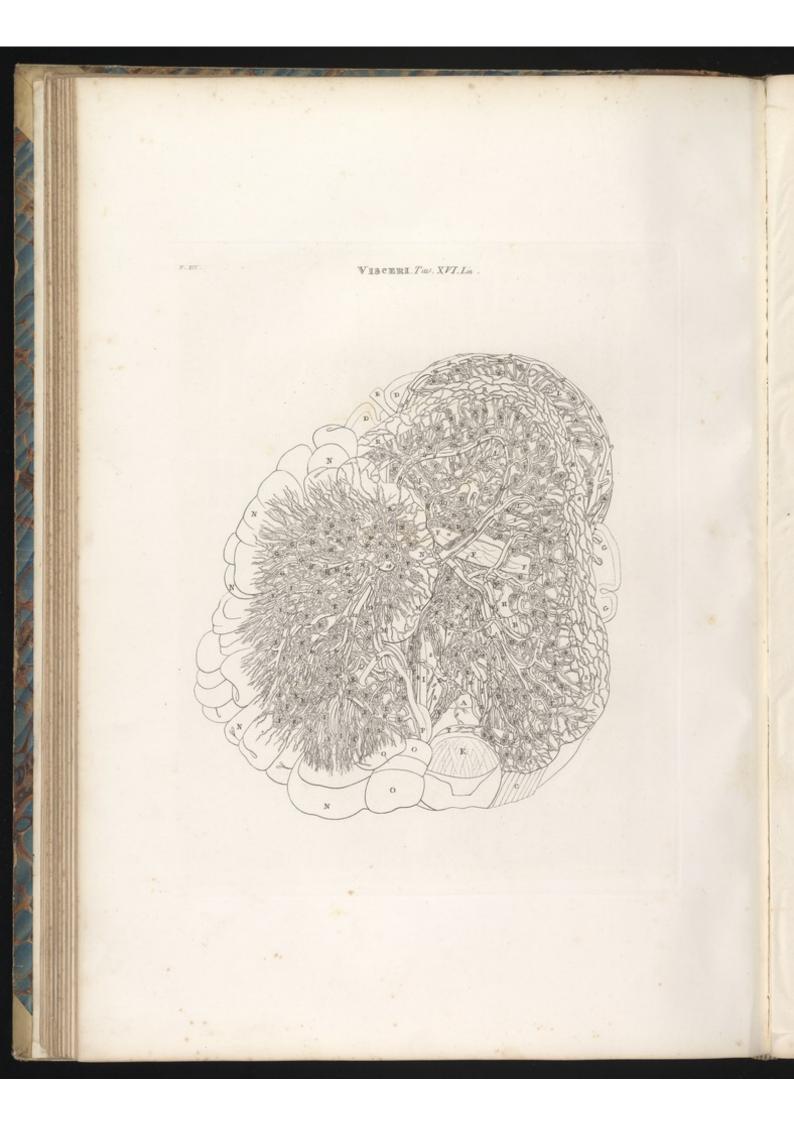

FT6.I.

#70.IT.

FID III

TAYDLA BARTICOLARE ZOX.

¥10.12

#26.V

1.201 VISCERI Tar. XVII.Lin. PIO.II. 1.2 23 250.27. He.F.

TAVOLAPARTICOLARE . X///