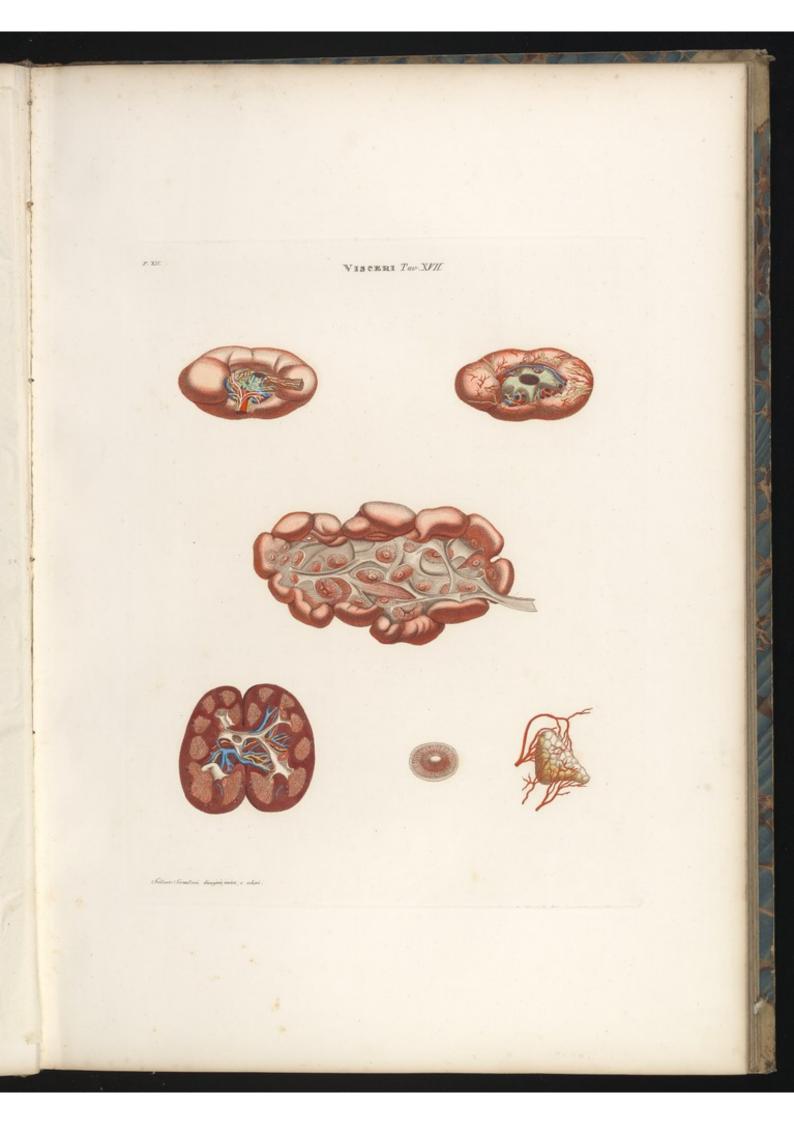

FT6.I.

#70.IT.

FID III

TAYDLA BARTICOLARE ZOX.

¥10.12

#26.V

1.201 VISCERI Tar. XVII.Lin. PIO.II. 1.2 23 250.27. He.F.

TAVOLAPARTICOLARE . X///