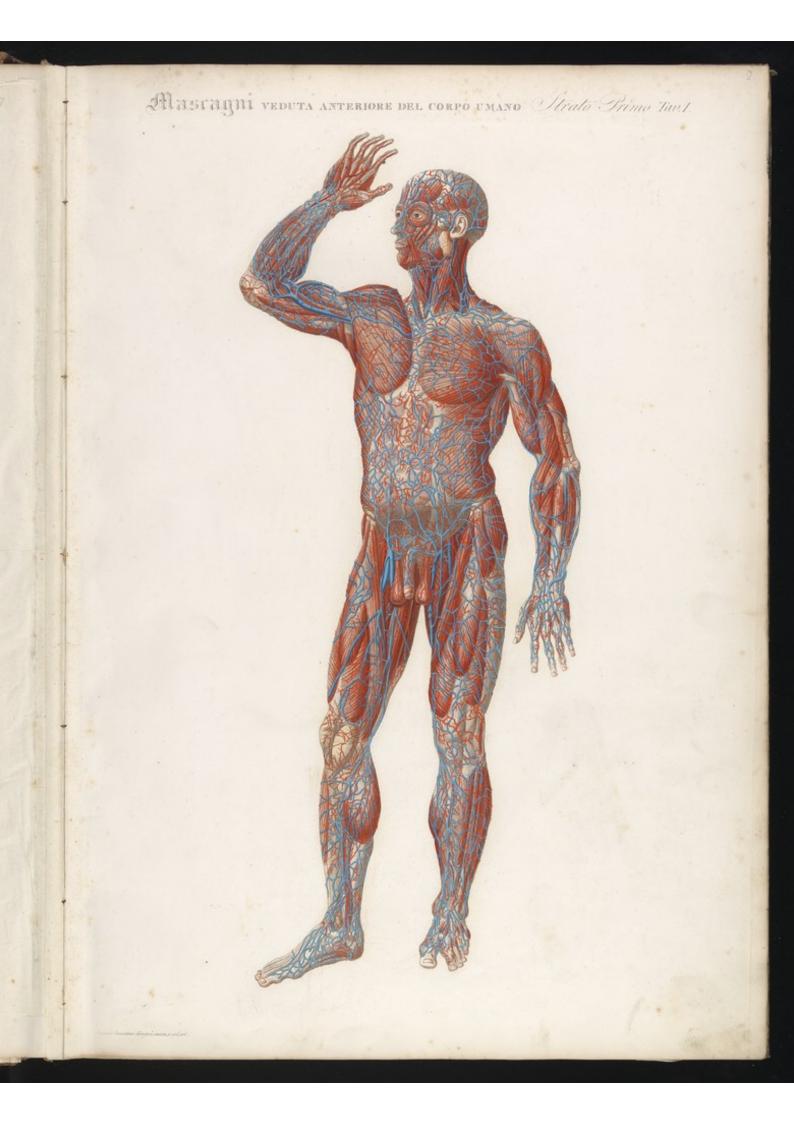

Anatomia universale ... rappresentata con tavole ... ridotte a minori forme di quelle della grande edizione pisana per Antonio Serantoni / [Paolo Mascagni].

## Alascauni. VEDUTA ANTERIORE DEL CORPO UMANO Strate Terre Tau IX Lin

TAVOLA PARTICOLARE XXII.

E X1211

D. Secontoni di cin

TAVOLA PARTICOLARE XXIII.

site when

1.0

D. Secontras' Dis e las.