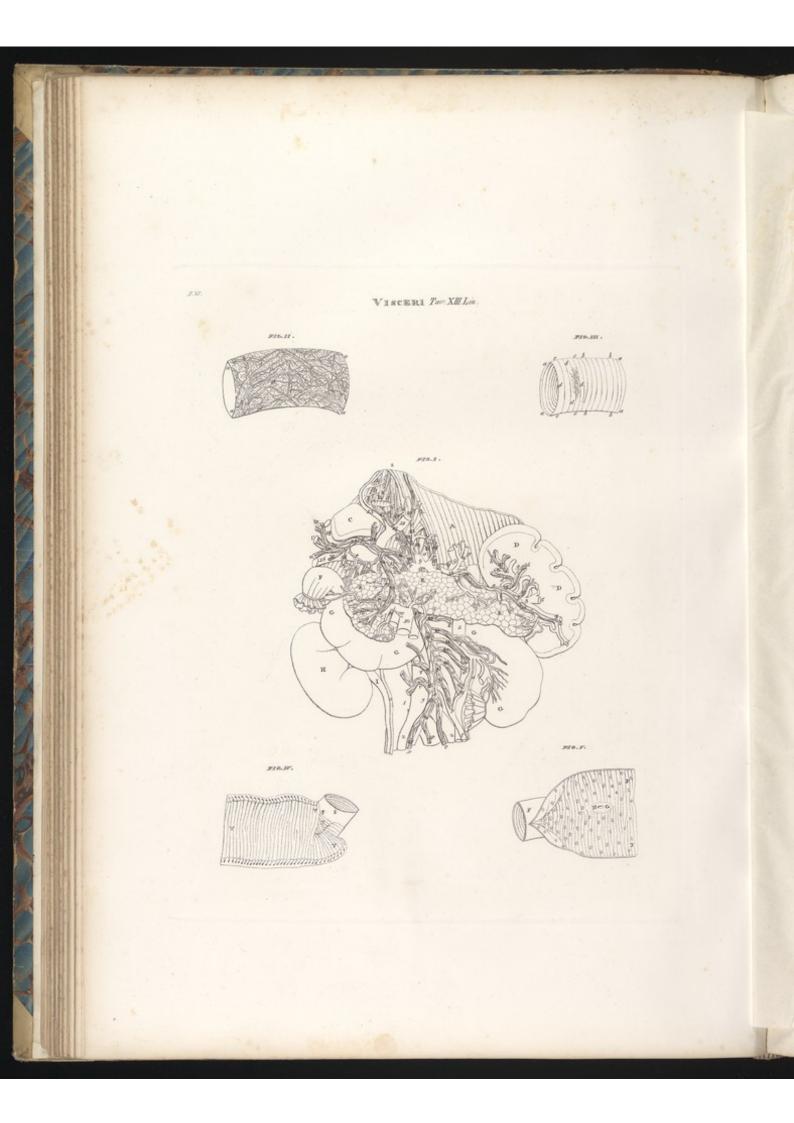

FT6.I.

#70.IT.

FID III

TAYDLA BARTICOLARE ZOX.

¥10.12

#26.V

1.201 VISCERI Tar. XVII.Lin. PIO.II. 1.2 23 250.27. He.F.

TAVOLAPARTICOLARE . X///