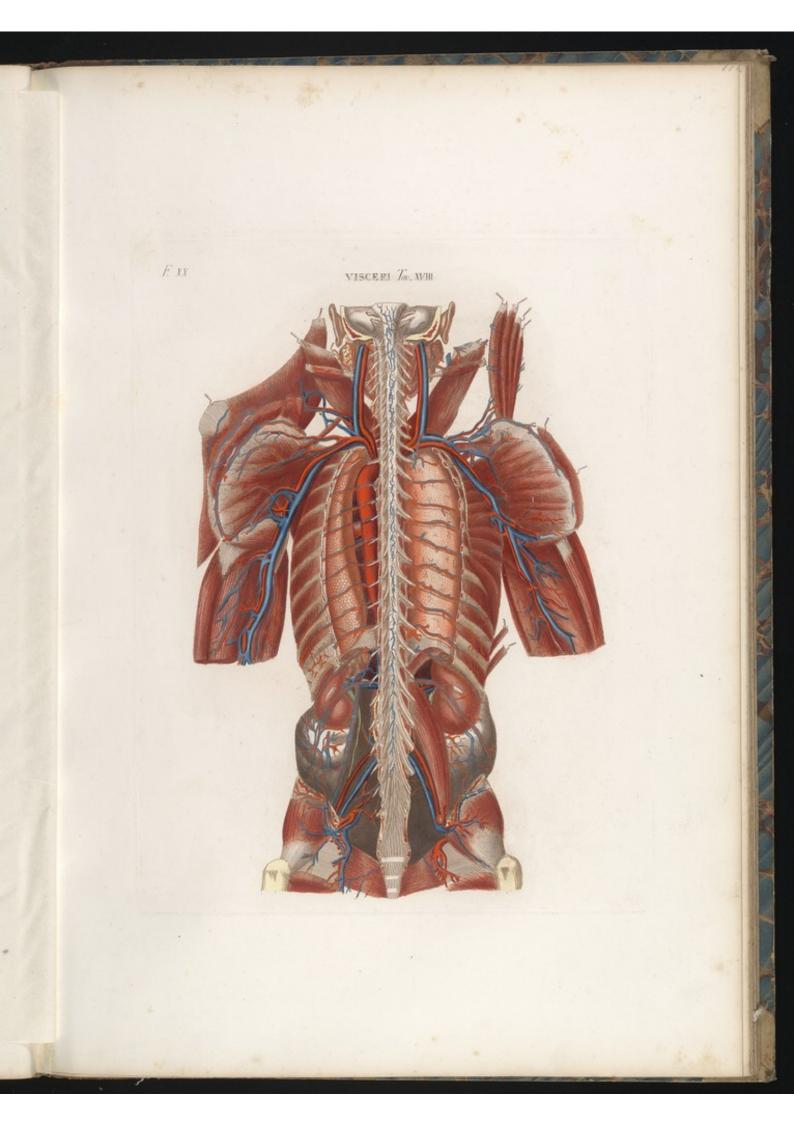

FT6.I.

#70.IT.

FID III

TAYDLA BARTICOLARE ZOX.

¥10.12

#26.V

1.201 VISCERI Tar. XVII.Lin. PIO.II. 1.2 23 250.27. He.F.

TAVOLAPARTICOLARE . X///