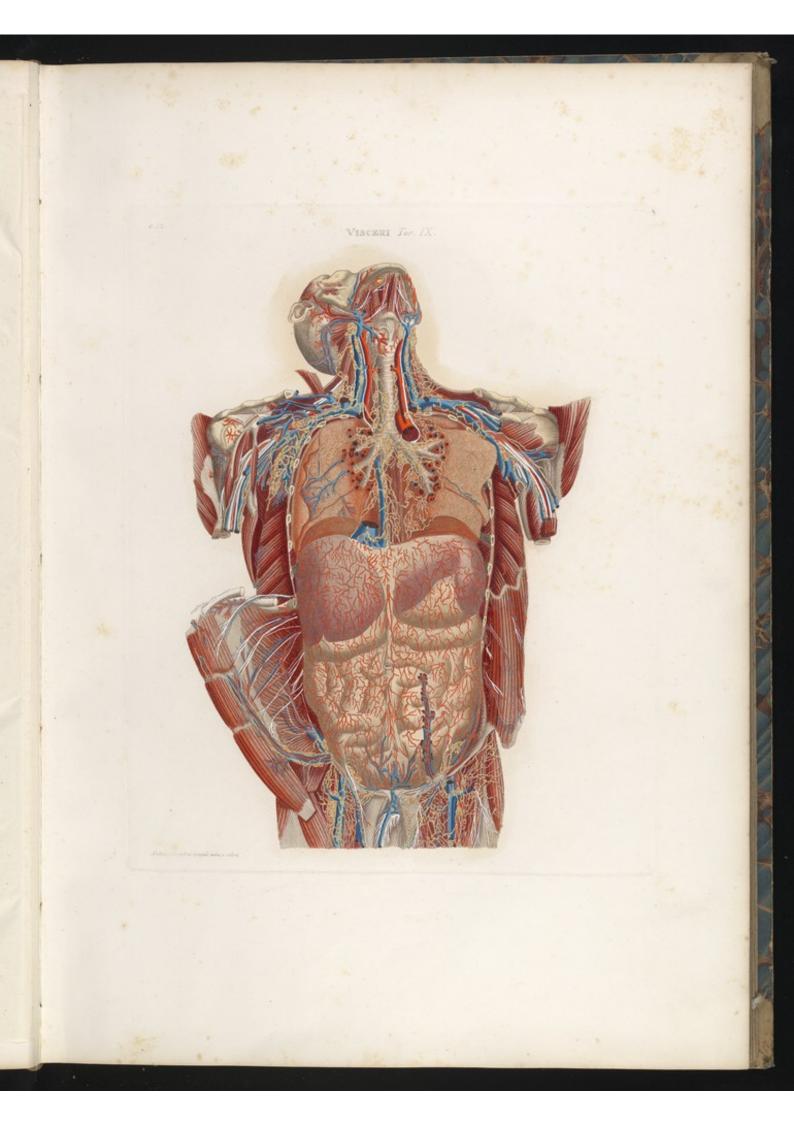

FT6.I.

#70.IT.

FID III

TAYDLA BARTICOLARE ZOX.

¥10.12

#26.V

1.201 VISCERI Tar. XVII.Lin. PIO.II. 1.2 23 250.27. He.F.

TAVOLAPARTICOLARE . X///