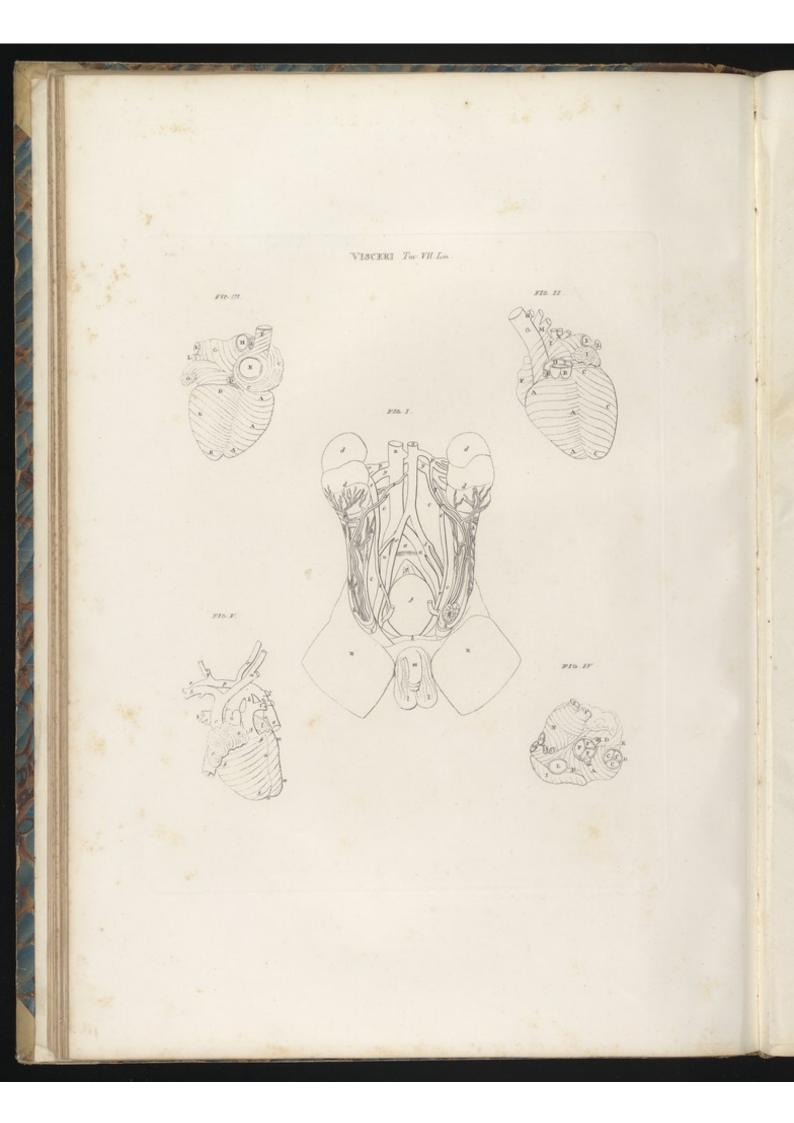

FT6.I.

#70.IT.

FID III

TAYDLA BARTICOLARE ZOX.

¥10.12

#26.V

1.201 VISCERI Tar. XVII.Lin. PIO.II. 1.2 23 250.27. He.F.

TAVOLAPARTICOLARE . X///