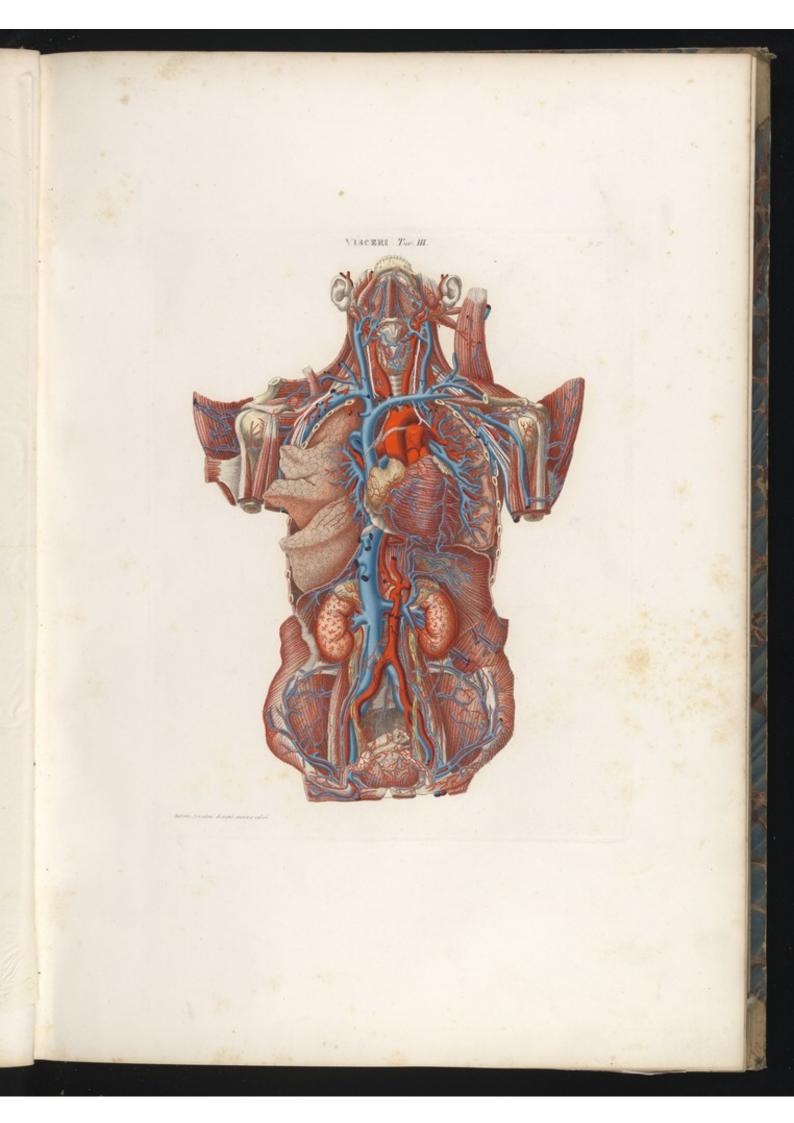

ublication/Creation**

Firenze : V. Batelli, 1833.

## **Persistent URL**

https://wellcomecollection.org/works/yj4jzd4u

## License and attribution

This work has been identified as being free of known restrictions under copyright law, including all related and neighbouring rights and is being made available under the Creative Commons, Public Domain Mark.

You can copy, modify, distribute and perform the work, even for commercial purposes, without asking permission.



Wellcome Collection 183 Euston Road London NW1 2BE UK T +44 (0)20 7611 8722 E library@wellcomecollection.org https://wellcomecollection.org









































































STRATO PRIMO Tavola Particolare 7.

























STRATO FRIMO, Javola Particolare 17.





























































































TAVOLA PARTICOLARS FT. Lo.

F10.1.



¥16.18.





FIGHT.

TAVOLA PARTICOLARS 177.































TAVOLA PARTICOLARS JX















FT6.I.



#70.IT.



FID III

TAYDLA BARTICOLARE ZOX.



¥10.12



#26.V







































































1.201 VISCERI Tar. XVII.Lin. PIO.II. 1.2 23 250.27. He.F.

















































TAVOLAPARTICOLARE . X///















## TAVOLA PARTICOLARE XIV



F'XY







## TAVOLA PARTICULARE XV



EXV.





























TAVOLA PARTICOLARE XIXLin. E XVII

TAVOLA PARTICOLARE XIX.



F.XVII

1.







## TAVOLA PARTICOLARE XX.



E XVII

Densibile Servicitari Insire e calero













## Alasca