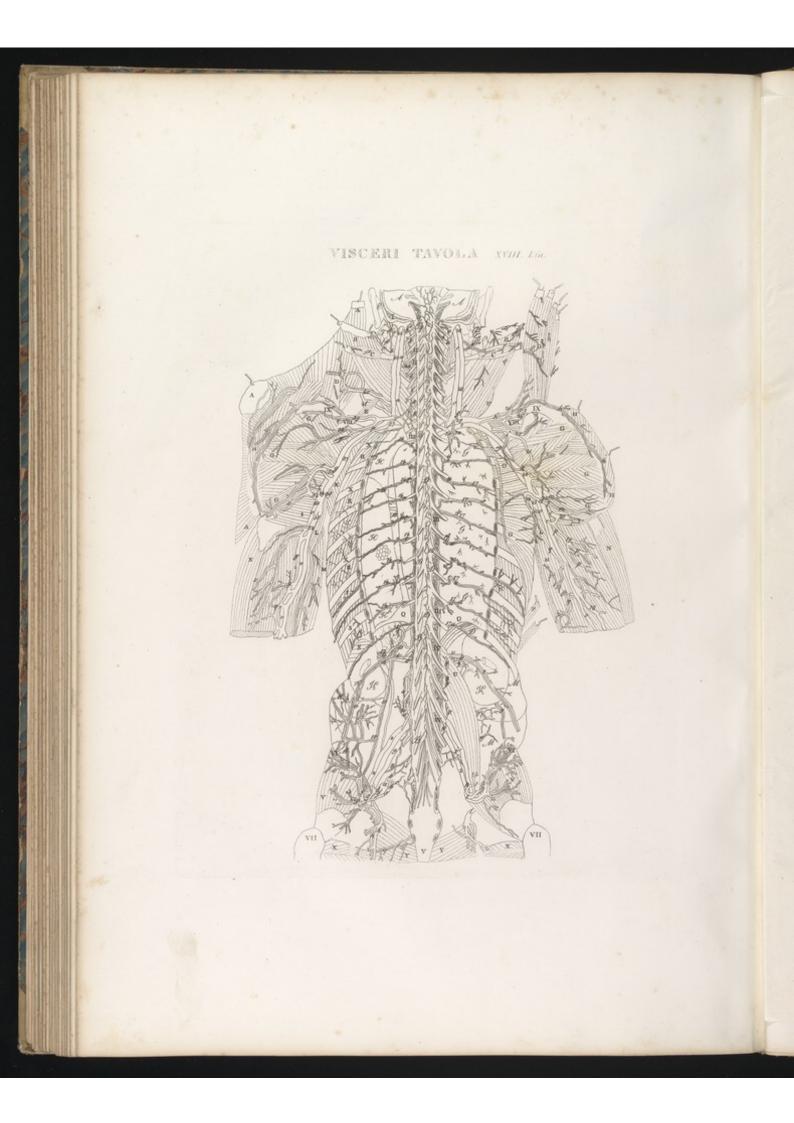

FT6.I.

#70.IT.

FID III

TAYDLA BARTICOLARE ZOX.

¥10.12

#26.V

1.201 VISCERI Tar. XVII.Lin. PIO.II. 1.2 23 250.27. He.F.

TAVOLAPARTICOLARE . X///