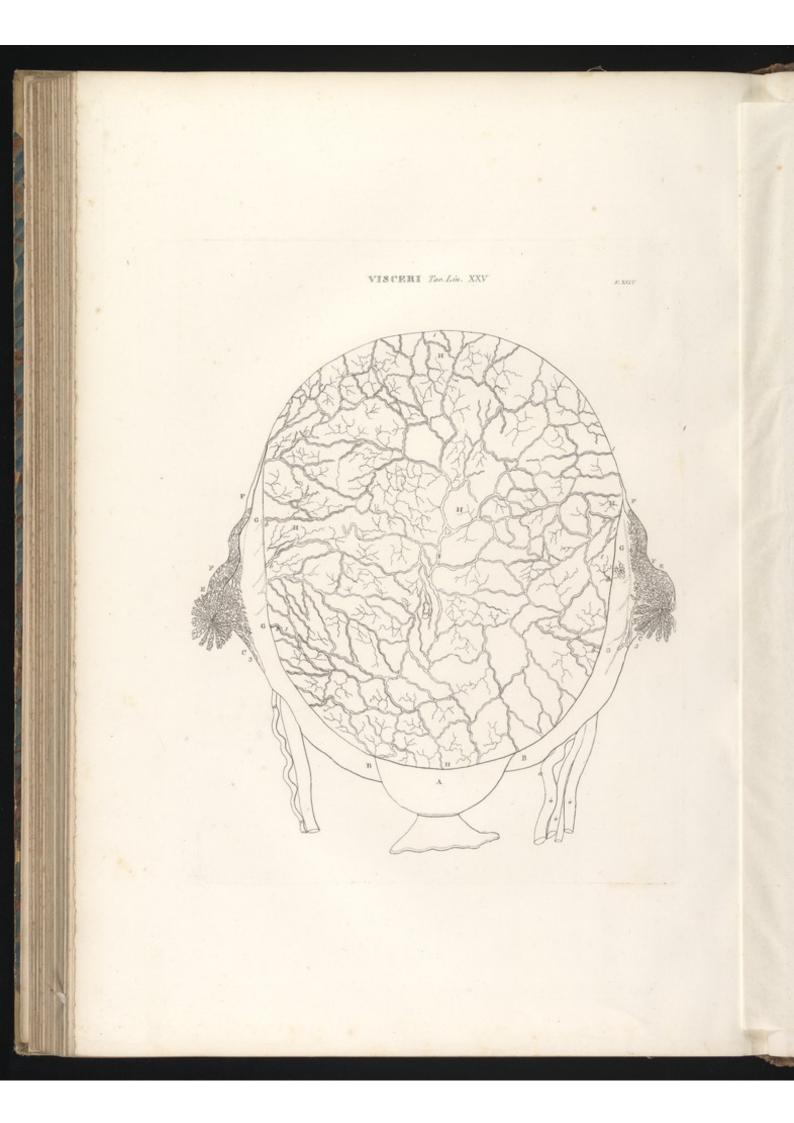

Crocantere\_Mag! М. Ръкавонк Вихук 1052 Рок" М. Аллеттонк DRL Рок" М. Цоминисата M. ADDETTORE BREVE M. ABDUTTORN' DEL D. M. M. FLESSORE PRONTO MEL D'M. M. ADDUTTORS LUNCO Osso Ischiatico M. GRACIER M. VASTO ESTRENO M. FLRISORR SUBLINE Condito del Jemore M.Possisso ESafena May M. BICIPITE DELLA GAMBA A Peronea ATibiale Posteriore Tibula A Tibiale Anteriore M. TIBLALE POSTERIORE A Tibiale Posts M. TIBLALE ANTERIORE M PERENER LENGE M. FREISORE LUNCO DEL CALCAUNO M. PERSNED BREVE M. FRESSORE LUNGO DER CALCAGNO M.FLEFFORE MAGGIORE DEL PIEDE M. PEROXED BREVE M. FLESSORE BREVE DEL DITO M M. EXTENSIONE BREVE DELLE

M.ABDCTTORE DEL DITO M\*

5 DITA DES POUR















































Mascaquí veduta anteriore del corpo umano Strato Quarte Tan. XIII Lin.



P.AUT

























































2 Art UNSCREAT INATOULA UNITERSACE PUISCISE 140 -N.N.NO annin . 0 IV