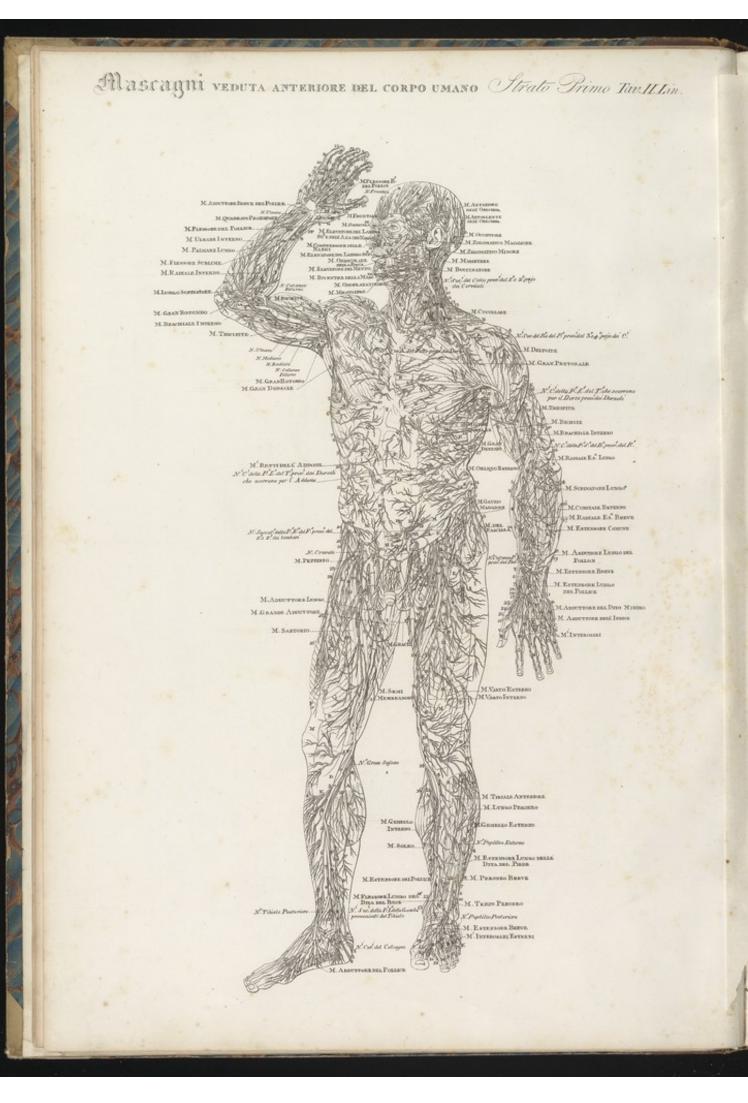

## Alascauni. VEDUTA ANTERIORE DEL CORPO UMANO Strate Terre Tau IX Lin

TAVOLA PARTICOLARE XXII.

E X1211

D. Secontoni di cin

TAVOLA PARTICOLARE XXIII.

site when

1.0

D. Secontras' Dis e las.