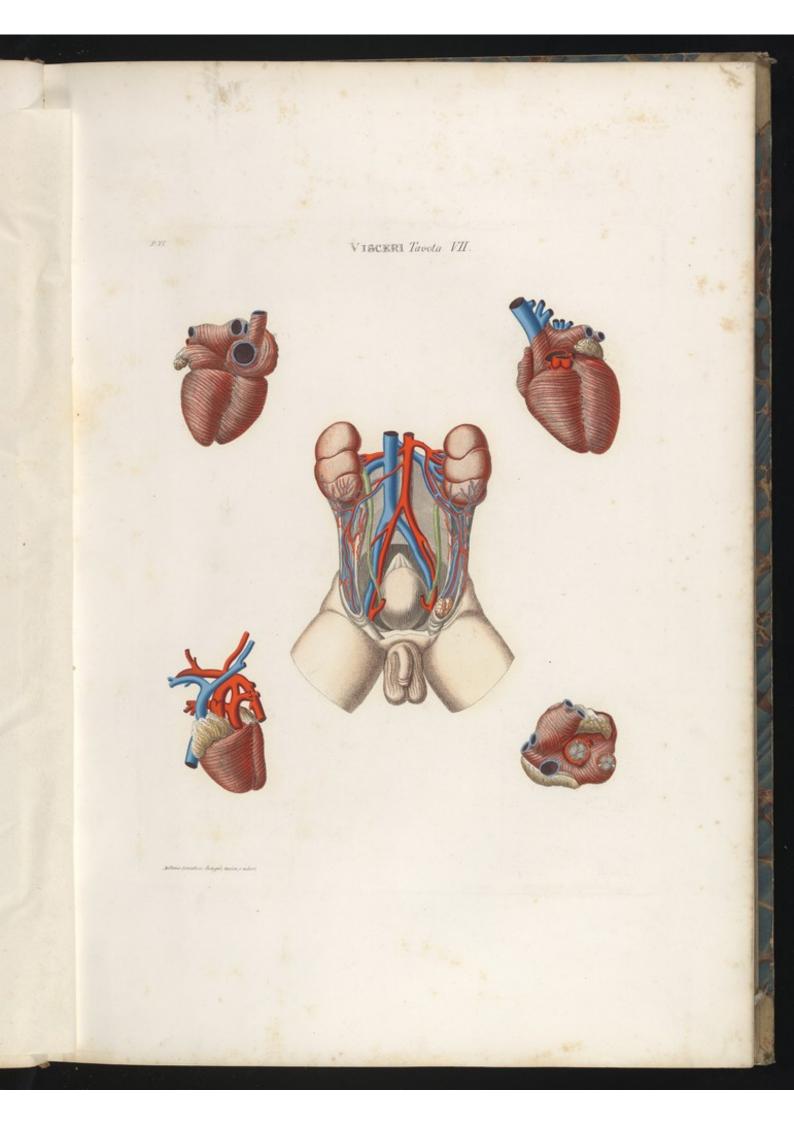

FT6.I.

#70.IT.

FID III

TAYDLA BARTICOLARE ZOX.

¥10.12

#26.V

1.201 VISCERI Tar. XVII.Lin. PIO.II. 1.2 23 250.27. He.F.

TAVOLAPARTICOLARE . X///