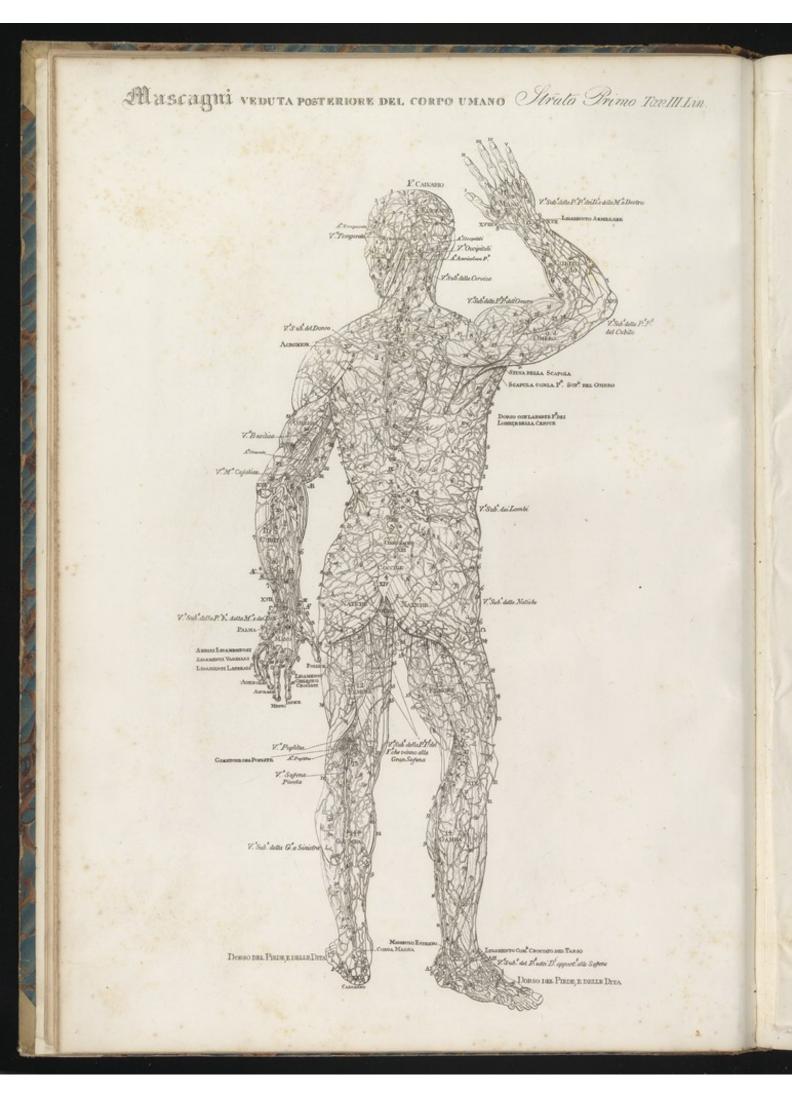

## Al ascagni veduta posteriore del corpo unano Strato Terzo Tauxi Lin

M. ADDUTTORE DELL OASO DEL MATACARFO DEL D.M. MINTEROFARI EFTERNI M. ABDUTTORN DEL D. M. M. ADDUTTORS DEL POL Osso del Cranio Sense Longitudinale Magy M. INDECATORE M. UXAARE IVYERYO K. EFFANOOR MAR. DRA. P. M. PARFORM PROFESSION MILATOROGUE Ectomos MILATOROGUE M. HATTO M.Anourross see In M ELTENIOR MORAL or Let Mancella Sup. SL POLLICS M.PRONATOR Parolido M. BRETTO M. SUPERATORE BEETE V. Gingulare M. Coxyanaso G. Sm A.Redial M. BRACHIALE INTERNO M. INFRATTINGTO NALE DRILL M. SOPRAFPENALE Omero M. BINEATRE BELLA CERATOR Acromio Clavicola M.DELTOIDS M. BIVRATER DRIAL CARVIER M. SPINALE DEL DORIS Spina A.Profinda Ome. A.Seprascapelare Scapola CAPO LUXOO DEL M TRICIPITE M. SERRATO MAGGIORE M. SPENALE ESL. DORSO M. INTERCOSTALE ESTERNO CAPO MERCO DEL PECCOLO TRECIPITE V Condices M. SACRO LONBARE M.BRACHIALS INTERNO M.O BLIQUE EFTERNO DEL ABDOM M\*PETTINEO DELLA SPINA M. LATISSING DEL DORSO M. TRASVERSO DELL ABDOME M. PRONATORE ROTONDO A. Radiale Creata dell' Ileo Dano Sacro A. Ulnare M. GLUTEO MINORE A. Interesses enidette Sec M.OTTURATORE INTERNO M. FRESSORE PROFONDO "Euberosita Versico Orinaria Radio M. GENELLO M. FLERRORE LENGS DEL POL' M. QUADRATO *Procease* M. Otychayork Esterno M. Pettineo Crocantere\_Mag! М. Ръкавонк Вихук 1052 Рок" М. Аллеттонк DRL Рок" М. Цоминисата M. ADDETTORE BREVE M. ABDUTTORN' DEL D. M. M. FLESSORE PRONTO MEL D'M. M. ADDUTTORS LUNCO Osso Ischiatico M. GRACIER M. VASTO ESTRENO M. FLRISORR SUBLINE Condito del Jemore M.Possisso ESafena May M. BICIPITE DELLA GAMBA A Peronea ATibiale Posteriore Tibula A Tibiale Anteriore M. TIBLALE POSTERIORE A Tibiale Posts M. TIBLALE ANTERIORE M PERENER LENGE M. FREISORE LUNCO DEL CALCAUNO M. PERSNED BREVE M. FRESSORE LUNGO DER CALCAGNO M.FLEFFORE MAGGIORE DEL PIEDE M. PEROXED BREVE M. FLESSORE BREVE DEL DITO M M. EXTENSIONE BREVE DELLE