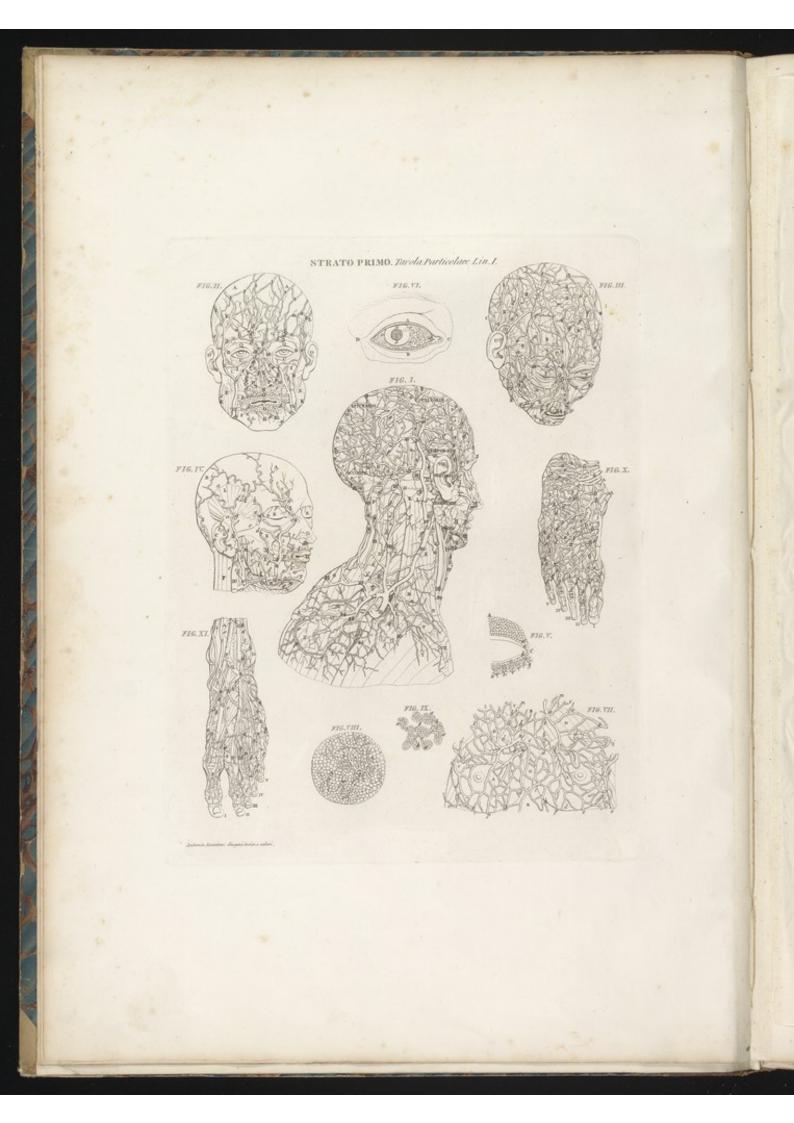

STRATO PRIMO Tavola Particolare 7.

STRATO FRIMO, Javola Particolare 17.

TAVOLA PARTICOLARS FT. Lo.

F10.1.

¥16.18.

FIGHT.

TAVOLA PARTICOLARS 177.

TAVOLA PARTICOLARS JX

FT6.I.

#70.IT.

FID III

TAYDLA BARTICOLARE ZOX.

¥10.12

#26.V

1.201 VISCERI Tar. XVII.Lin. PIO.II. 1.2 23 250.27. He.F.

TAVOLAPARTICOLARE . X///