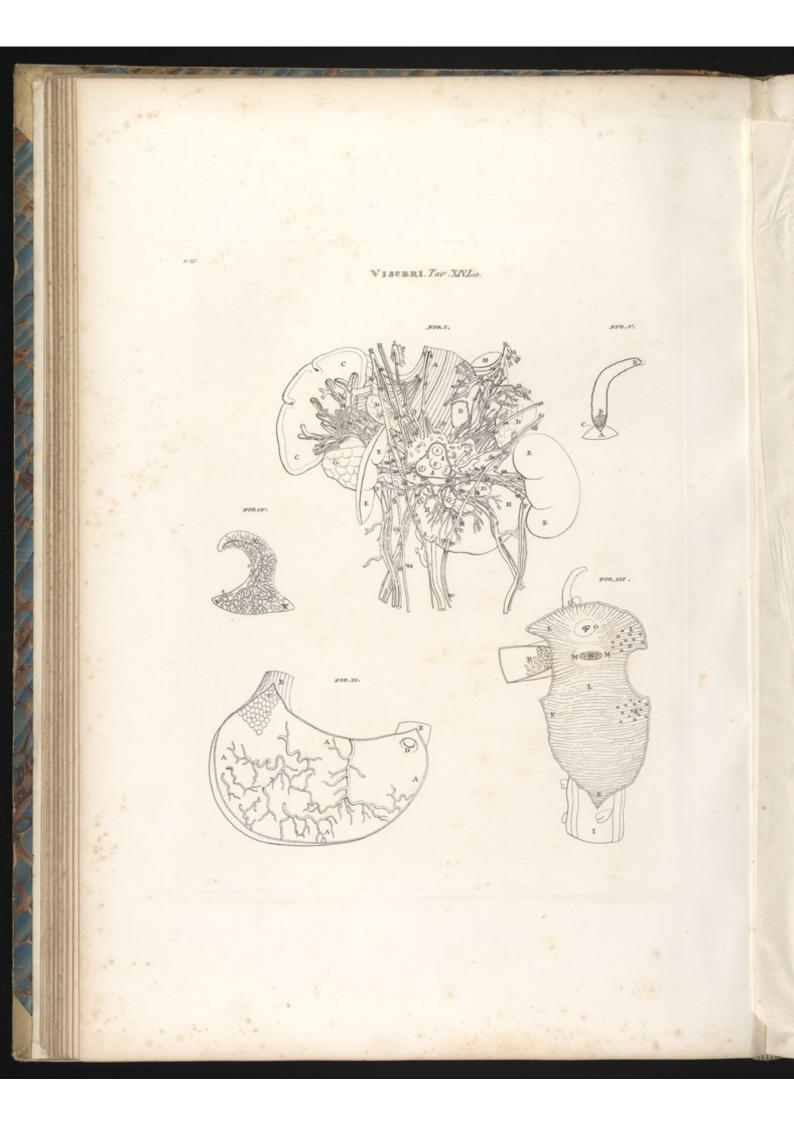

FT6.I.

#70.IT.

FID III

TAYDLA BARTICOLARE ZOX.

¥10.12

#26.V

1.201 VISCERI Tar. XVII.Lin. PIO.II. 1.2 23 250.27. He.F.

TAVOLAPARTICOLARE . X///