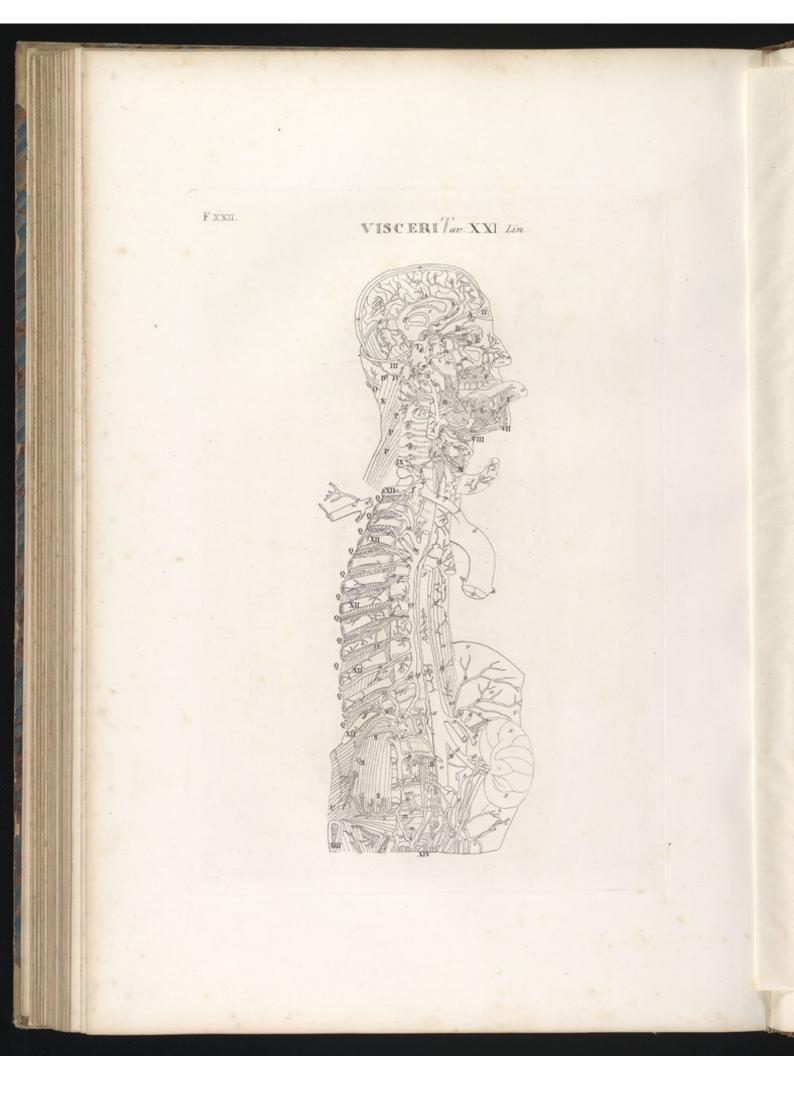

FT6.I.

#70.IT.

FID III

TAYDLA BARTICOLARE ZOX.

¥10.12

#26.V

1.201 VISCERI Tar. XVII.Lin. PIO.II. 1.2 23 250.27. He.F.

TAVOLAPARTICOLARE . X///