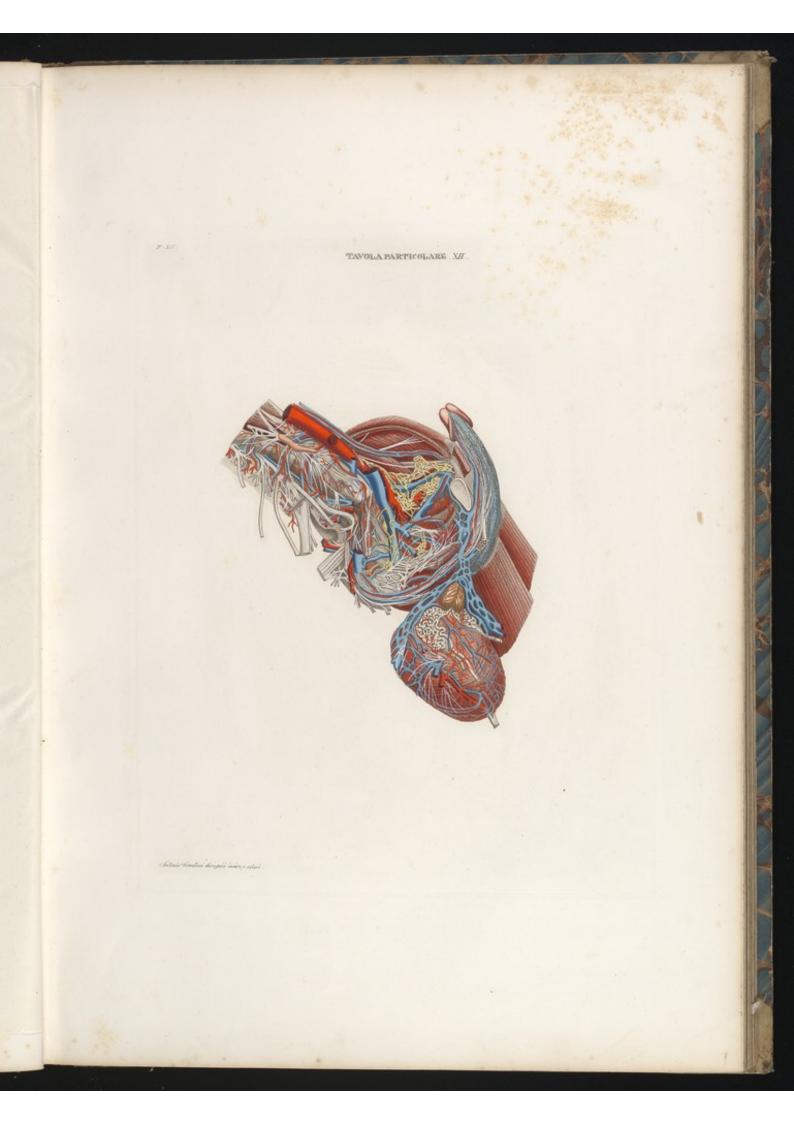

FT6.I.

#70.IT.

FID III

TAYDLA BARTICOLARE ZOX.

¥10.12

#26.V

1.201 VISCERI Tar. XVII.Lin. PIO.II. 1.2 23 250.27. He.F.

TAVOLAPARTICOLARE . X///