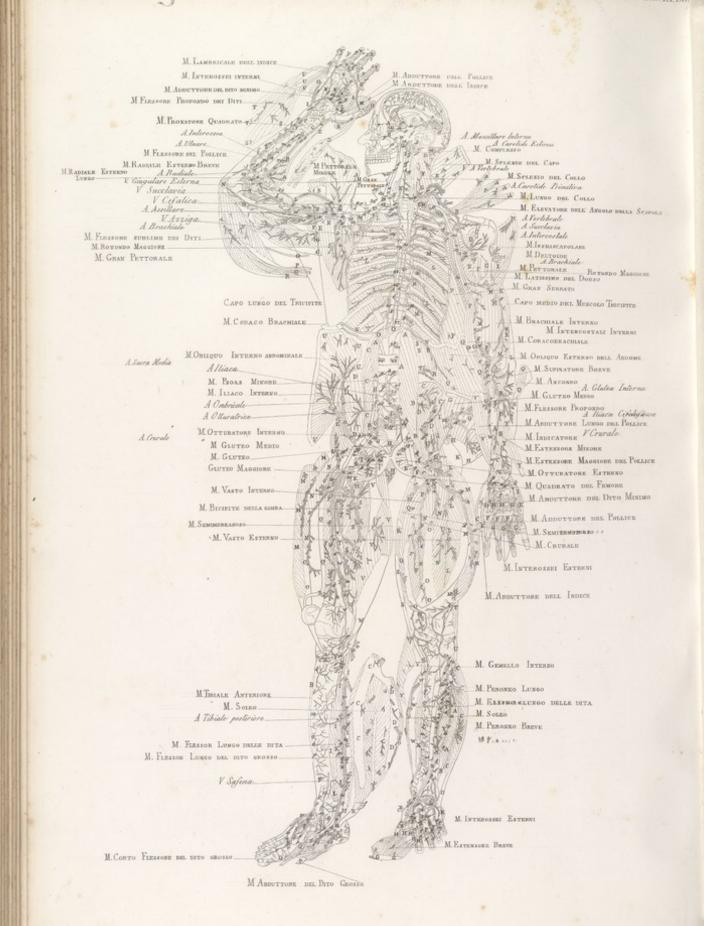

## Al ascagni veduta posteriore del corpo unano Strato Terzo Tauxi Lin

M. ADDUTTORE DELL OASO DEL MATACARFO DEL D.M. MINTEROFARI EFTERNI M. ABDUTTORN DEL D. M. M. ADDUTTORS DEL POL Osso del Cranio Sense Longitudinale Magy M. INDECATORE M. UXAARE IVYERYO K. EFFANOOR MAR. DRA. P. M. PARFORM PROFESSION MILATOROGUE Ectomos MILATOROGUE M. HATTO M.Anourross see In M ELTENIOR MORAL or Let Mancella Sup. SL POLLICS M.PRONATOR Parolido M. BRETTO M. SUPERATORE BEETE V. Gingulare M. Coxyanaso G. Sm A.Redial M. BRACHIALE INTERNO M. INFRATTINGTO NALE DRILL M. SOPRAFPENALE Omero M. BINEATRE BELLA CERATOR Acromio Clavicola M.DELTOIDS M. BIVRATER DRIAL CARVIER M. SPINALE DEL DORIS Spina A.Profinda Ome. A.Seprascapelare Scapola CAPO LUXOO DEL M TRICIPITE M. SERRATO MAGGIORE M. SPENALE ESL. DORSO M. INTERCOSTALE ESTERNO CAPO MERCO DEL PECCOLO TRECIPITE V Condices M. SACRO LONBARE M.BRACHIALS INTERNO M.O BLIQUE EFTERNO DEL ABDOM M\*PETTINEO DELLA SPINA M. LATISSING DEL DORSO M. TRASVERSO DELL ABDOME M. PRONATORE ROTONDO A. Radiale Creata dell' Ileo Dano Sacro A. Ulnare M. GLUTEO MINORE A. Interesses enidette Sec M.OTTURATORE INTERNO M. FRESSORE PROFONDO "Euberosita Versico Orinaria Radio M. GENELLO M. FLERRORE LENGS DEL POL' M. QUADRATO *Procease* M. Otychayork Esterno M. Pettineo Crocantere\_Mag! М. Ръкавонк Вихук 1052 Рок" М. Аллеттонк DRL Рок" М. Цоминисата M. ADDETTORE BREVE M. ABDUTTORN' DEL D. M. M. FLESSORE PRONTO MEL D'M. M. ADDUTTORS LUNCO Osso Ischiatico M. GRACIER M. VASTO ESTRENO M. FLRISORR SUBLINE Condito del Jemore M.Possisso ESafena May M. BICIPITE DELLA GAMBA A Peronea ATibiale Posteriore Tibula A Tibiale Anteriore M. TIBLALE POSTERIORE A Tibiale Posts M. TIBLALE ANTERIORE M PERENER LENGE M. FREISORE LUNCO DEL CALCAUNO M. PERSNED BREVE M. FRESSORE LUNGO DER CALCAGNO M.FLEFFORE MAGGIORE DEL PIEDE M. PEROXED BREVE M. FLESSORE BREVE DEL DITO M M. EXTENSIONE BREVE DELLE