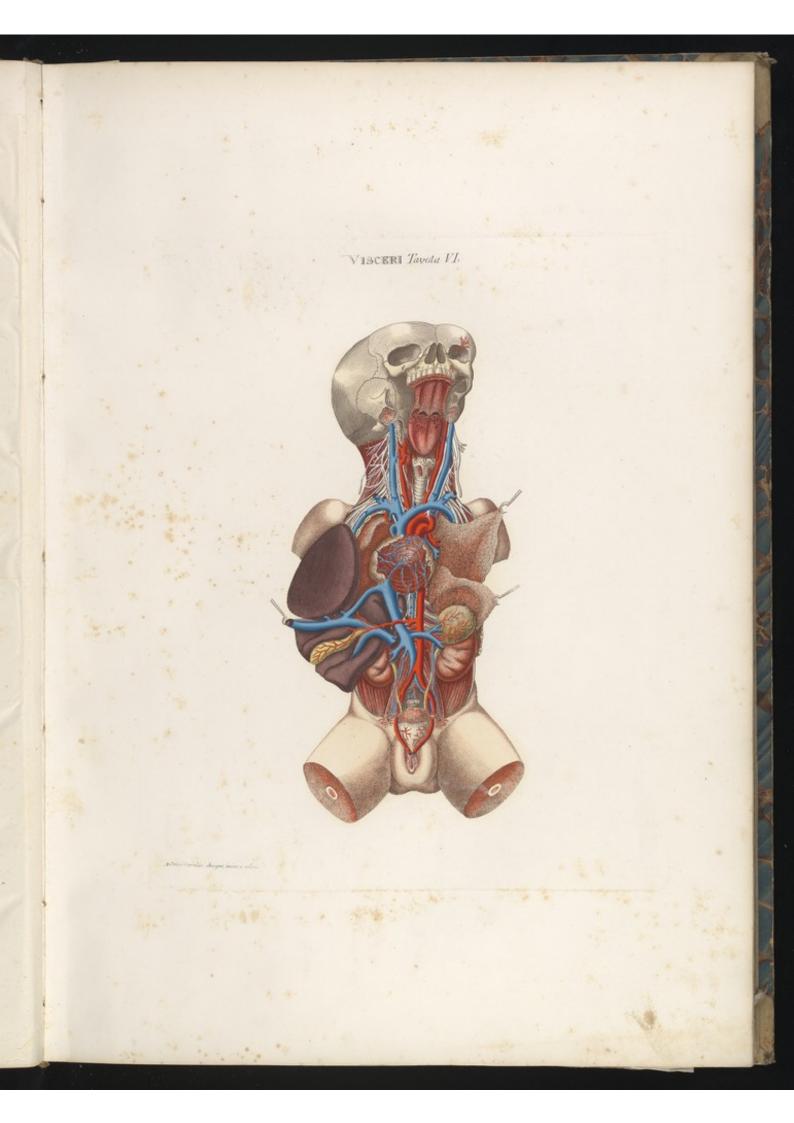

FT6.I.

#70.IT.

FID III

TAYDLA BARTICOLARE ZOX.

¥10.12

#26.V

1.201 VISCERI Tar. XVII.Lin. PIO.II. 1.2 23 250.27. He.F.

TAVOLAPARTICOLARE . X///