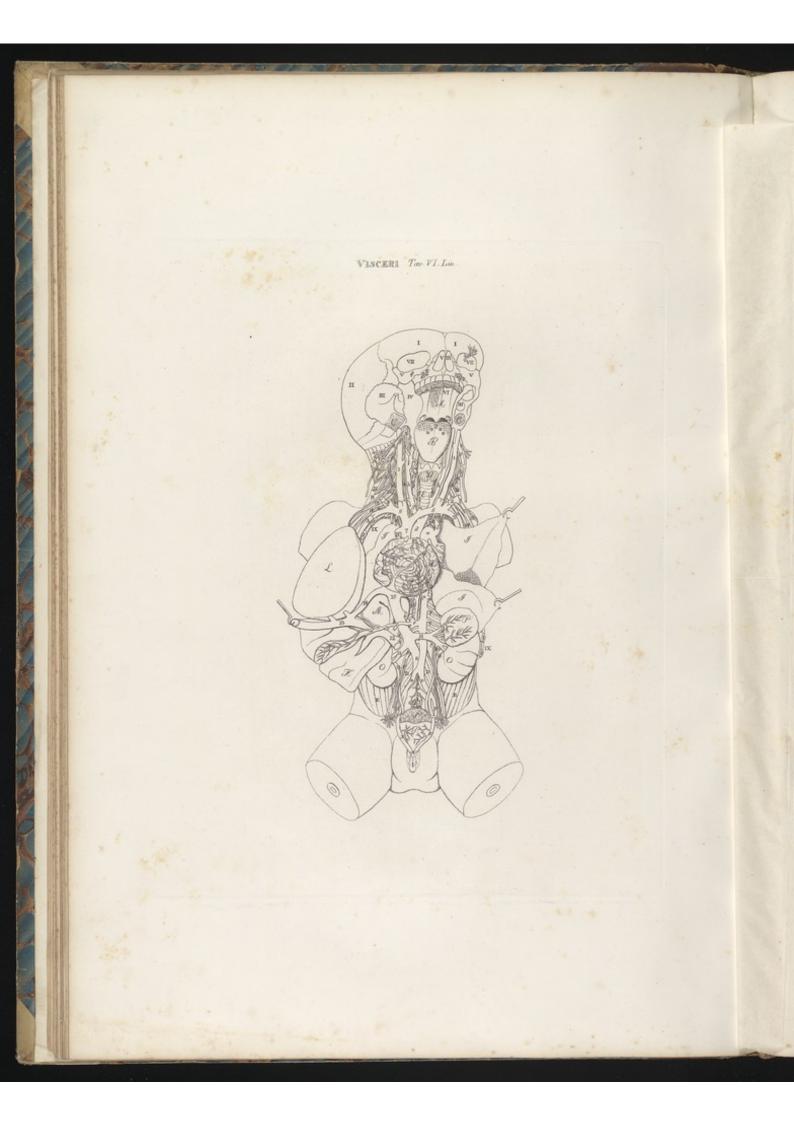

FT6.I.

#70.IT.

FID III

TAYDLA BARTICOLARE ZOX.

¥10.12

#26.V

1.201 VISCERI Tar. XVII.Lin. PIO.II. 1.2 23 250.27. He.F.

TAVOLAPARTICOLARE . X///