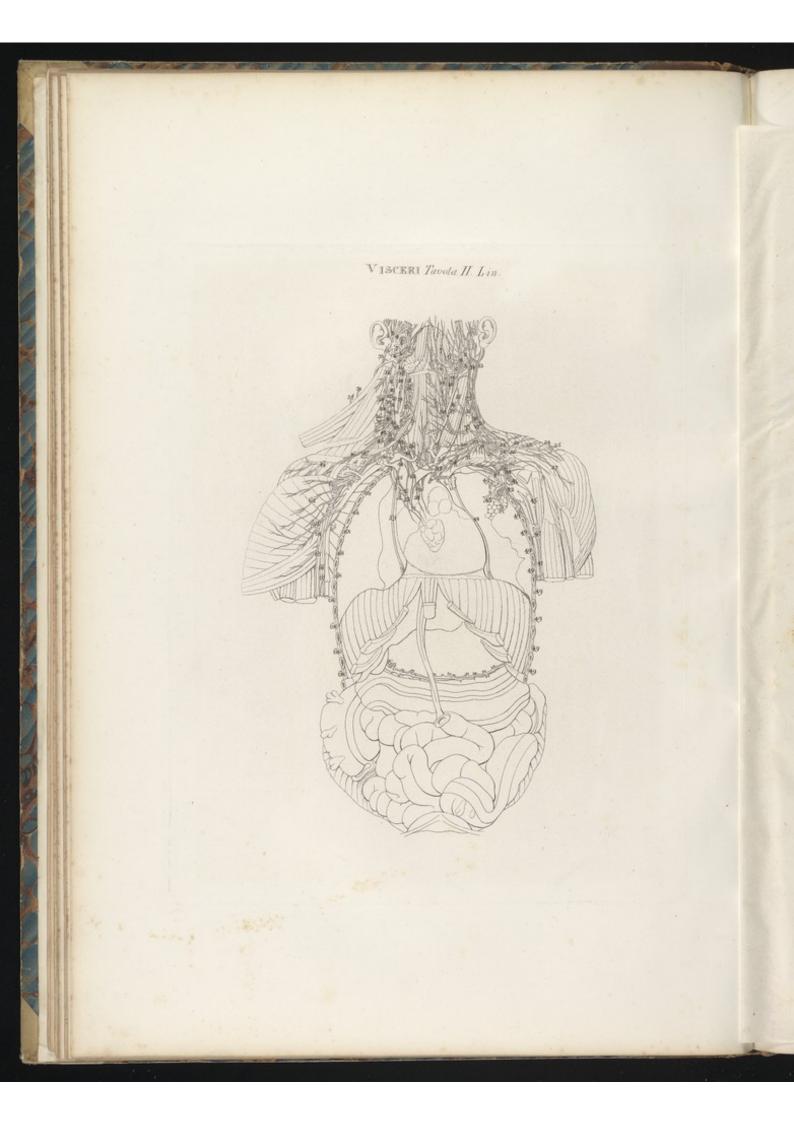

FT6.I.

#70.IT.

FID III

TAYDLA BARTICOLARE ZOX.

¥10.12

#26.V

1.201 VISCERI Tar. XVII.Lin. PIO.II. 1.2 23 250.27. He.F.

TAVOLAPARTICOLARE . X///