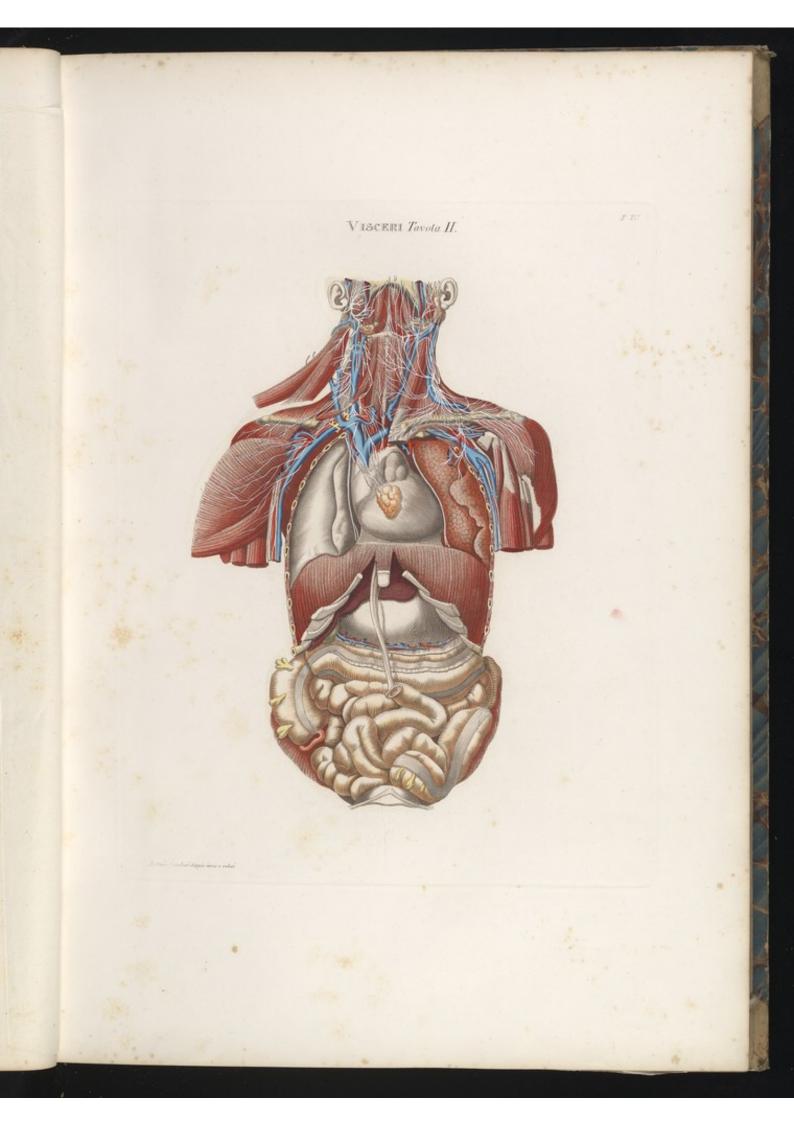

FT6.I.

#70.IT.

FID III

TAYDLA BARTICOLARE ZOX.

¥10.12

#26.V

1.201 VISCERI Tar. XVII.Lin. PIO.II. 1.2 23 250.27. He.F.

TAVOLAPARTICOLARE . X///