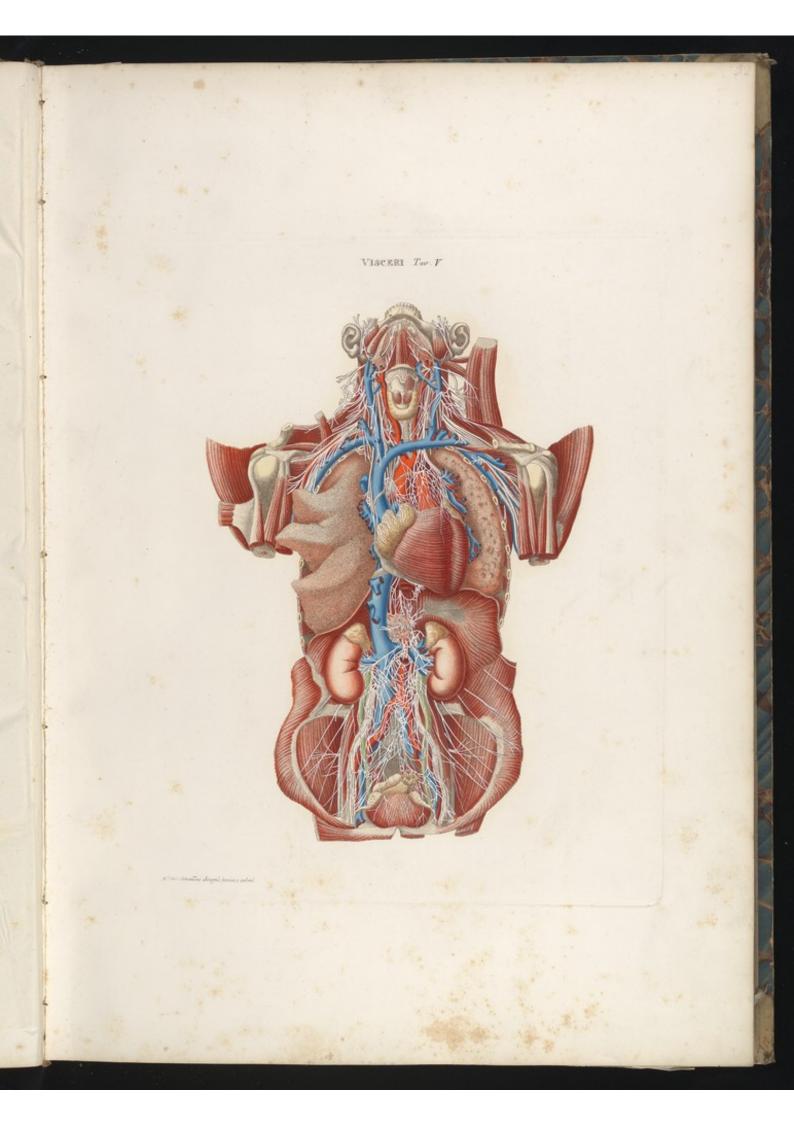

FT6.I.

#70.IT.

FID III

TAYDLA BARTICOLARE ZOX.

¥10.12

#26.V

1.201 VISCERI Tar. XVII.Lin. PIO.II. 1.2 23 250.27. He.F.

TAVOLAPARTICOLARE . X///