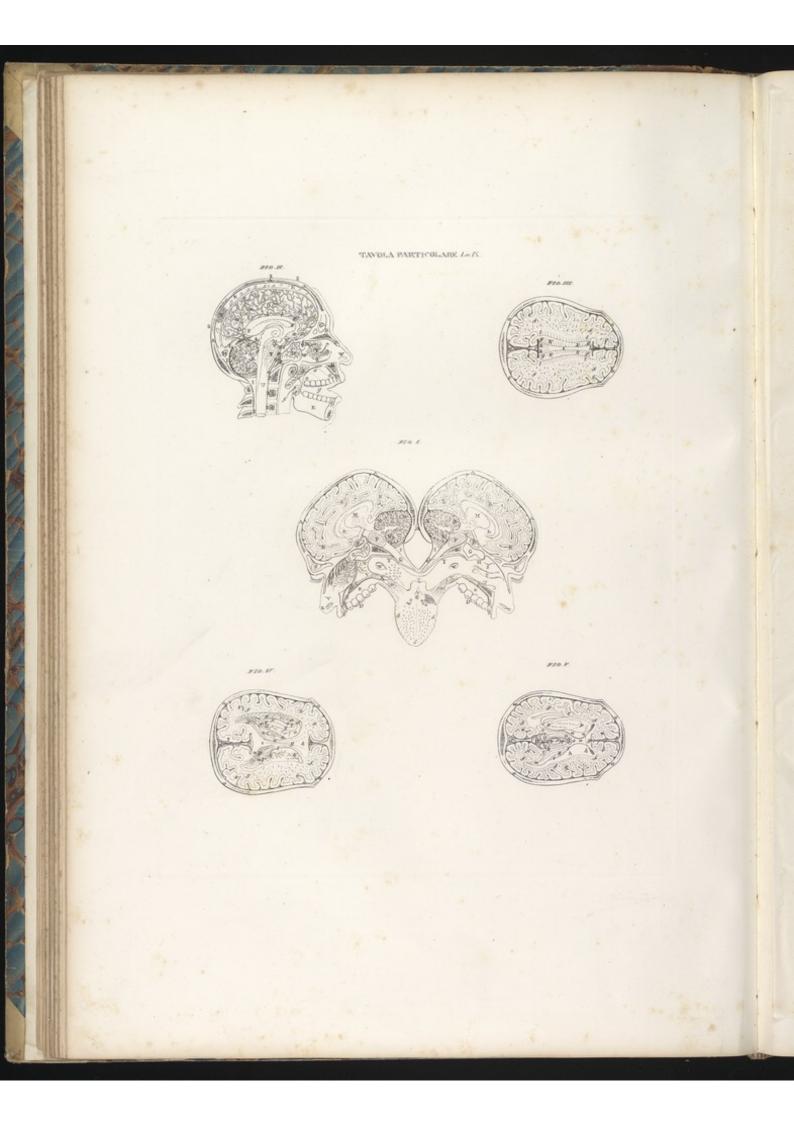

FT6.I.

#70.IT.

FID III

TAYDLA BARTICOLARE ZOX.

¥10.12

#26.V

1.201 VISCERI Tar. XVII.Lin. PIO.II. 1.2 23 250.27. He.F.

TAVOLAPARTICOLARE . X///