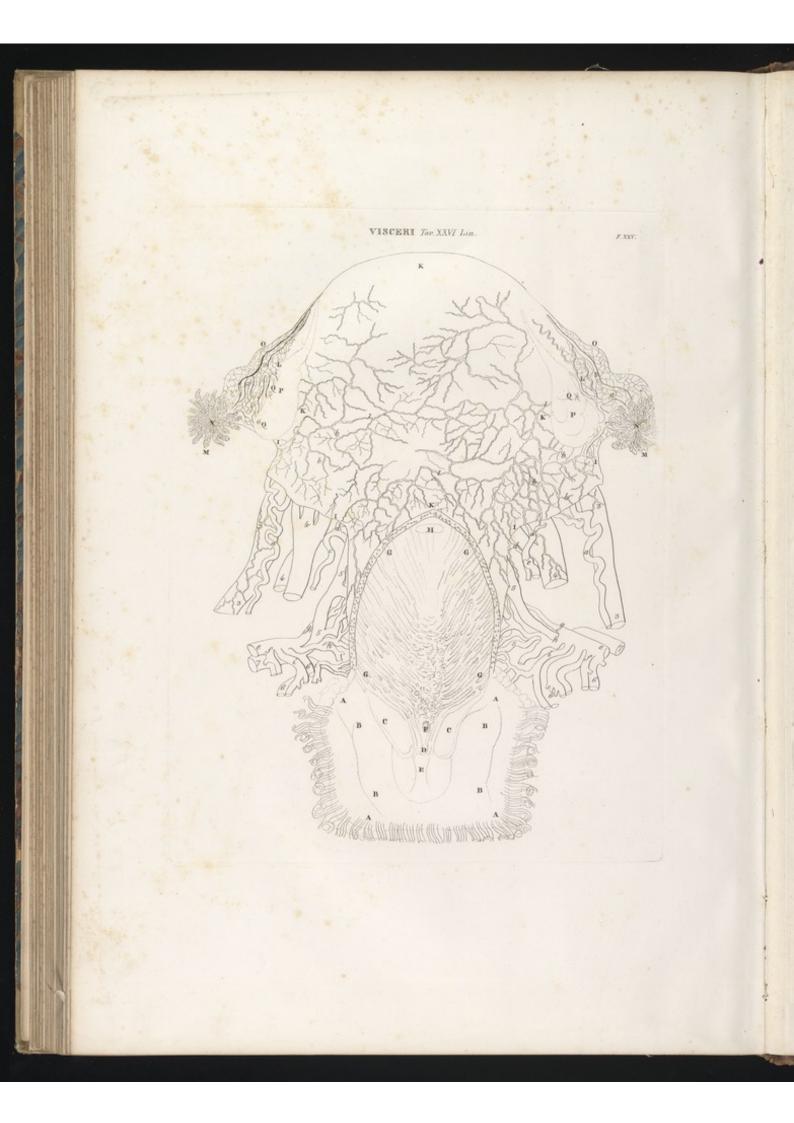

! М. Ръкавонк Вихук 1052 Рок" М. Аллеттонк DRL Рок" М. Цоминисата M. ADDETTORE BREVE M. ABDUTTORN' DEL D. M. M. FLESSORE PRONTO MEL D'M. M. ADDUTTORS LUNCO Osso Ischiatico M. GRACIER M. VASTO ESTRENO M. FLRISORR SUBLINE Condito del Jemore M.Possisso ESafena May M. BICIPITE DELLA GAMBA A Peronea ATibiale Posteriore Tibula A Tibiale Anteriore M. TIBLALE POSTERIORE A Tibiale Posts M. TIBLALE ANTERIORE M PERENER LENGE M. FREISORE LUNCO DEL CALCAUNO M. PERSNED BREVE M. FRESSORE LUNGO DER CALCAGNO M.FLEFFORE MAGGIORE DEL PIEDE M. PEROXED BREVE M. FLESSORE BREVE DEL DITO M M. EXTENSIONE BREVE DELLE

M.ABDCTTORE DEL DITO M\*

5 DITA DES POUR















































Mascaquí veduta anteriore del corpo umano Strato Quarte Tan. XIII Lin.



P.AUT

























































2 Art UNSCREAT INATOULA UNITERSACE PUISCISE 140 -N.N.NO annin . 0 IV