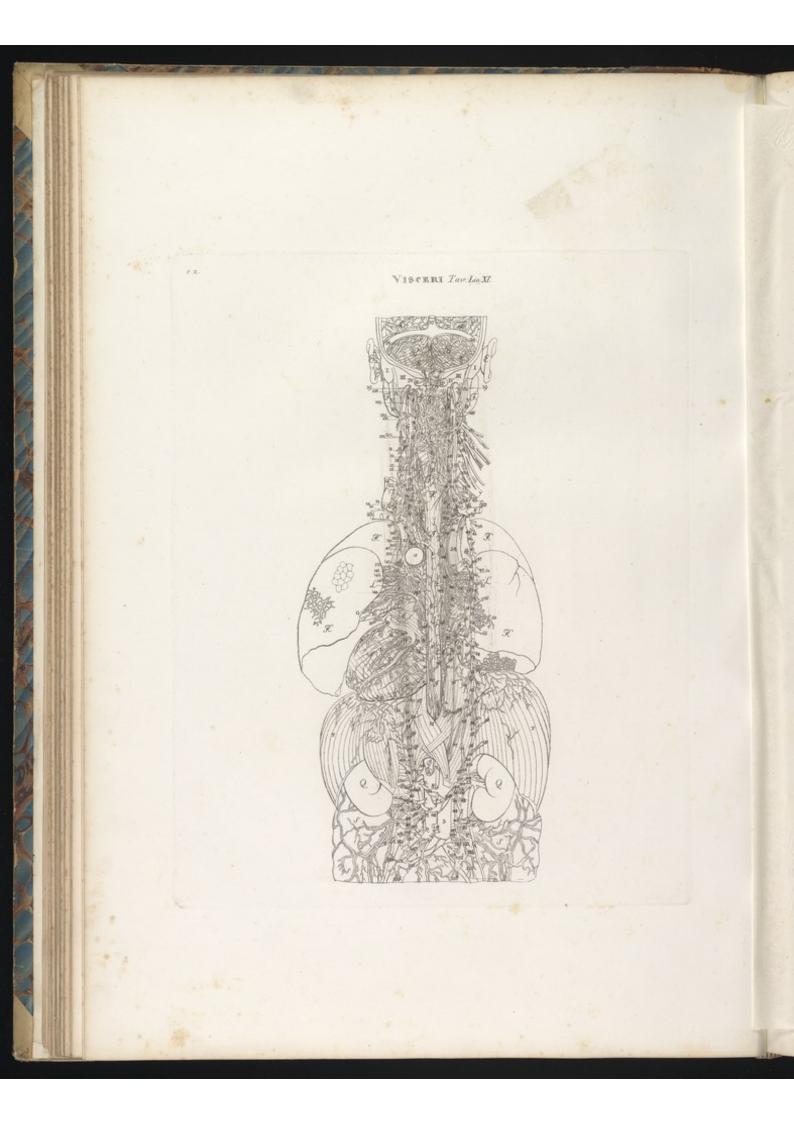

FT6.I.

#70.IT.

FID III

TAYDLA BARTICOLARE ZOX.

¥10.12

#26.V

1.201 VISCERI Tar. XVII.Lin. PIO.II. 1.2 23 250.27. He.F.

TAVOLAPARTICOLARE . X///