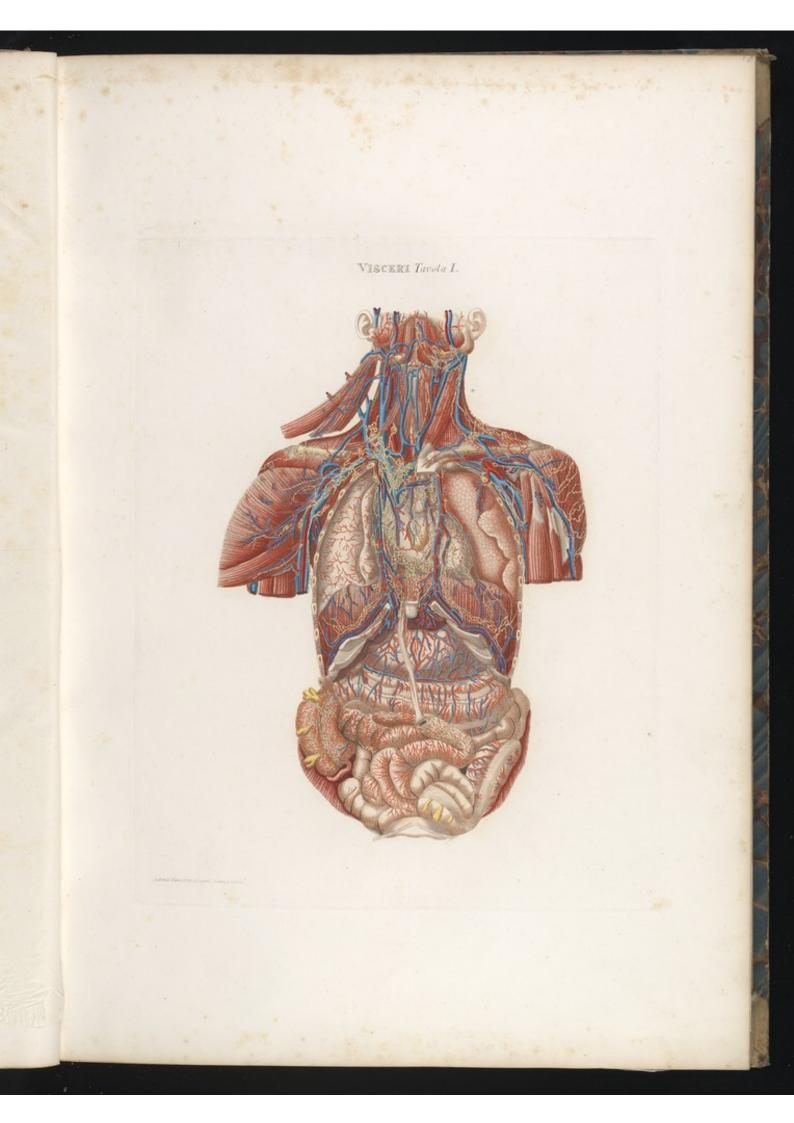

FT6.I.

#70.IT.

FID III

TAYDLA BARTICOLARE ZOX.

¥10.12

#26.V

1.201 VISCERI Tar. XVII.Lin. PIO.II. 1.2 23 250.27. He.F.

TAVOLAPARTICOLARE . X///