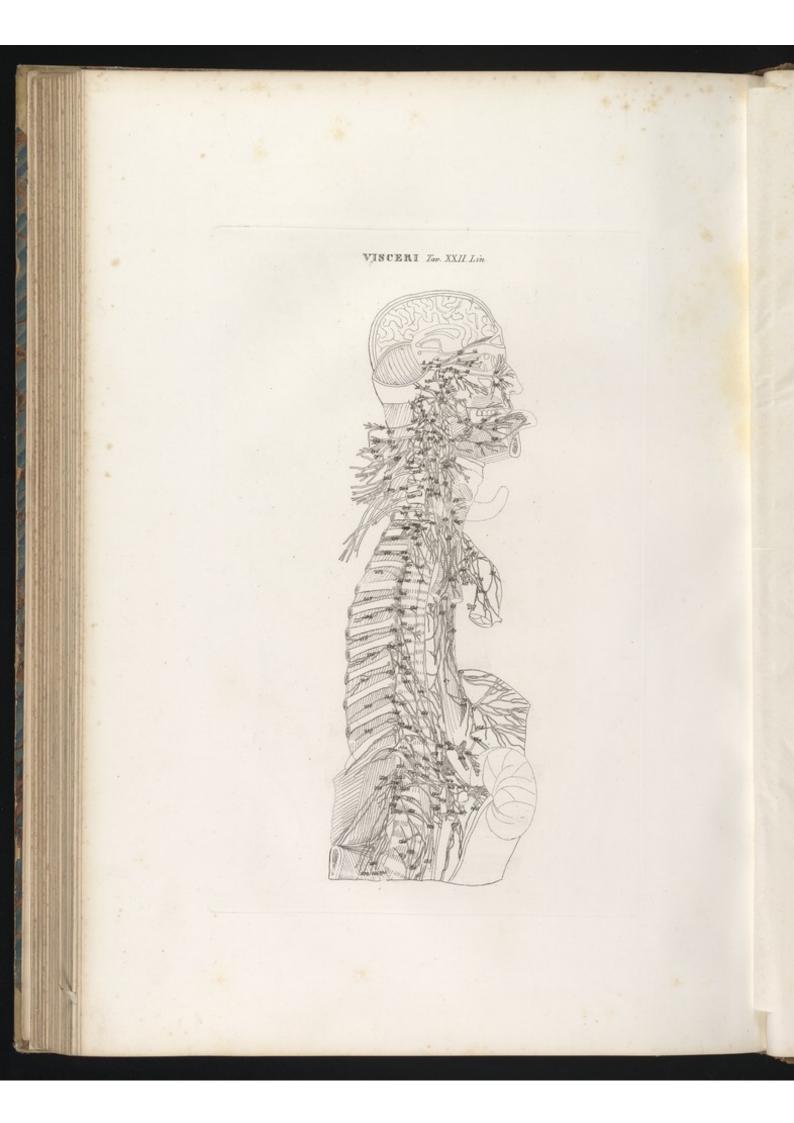

FT6.I.

#70.IT.

FID III

TAYDLA BARTICOLARE ZOX.

¥10.12

#26.V

1.201 VISCERI Tar. XVII.Lin. PIO.II. 1.2 23 250.27. He.F.

TAVOLAPARTICOLARE . X///