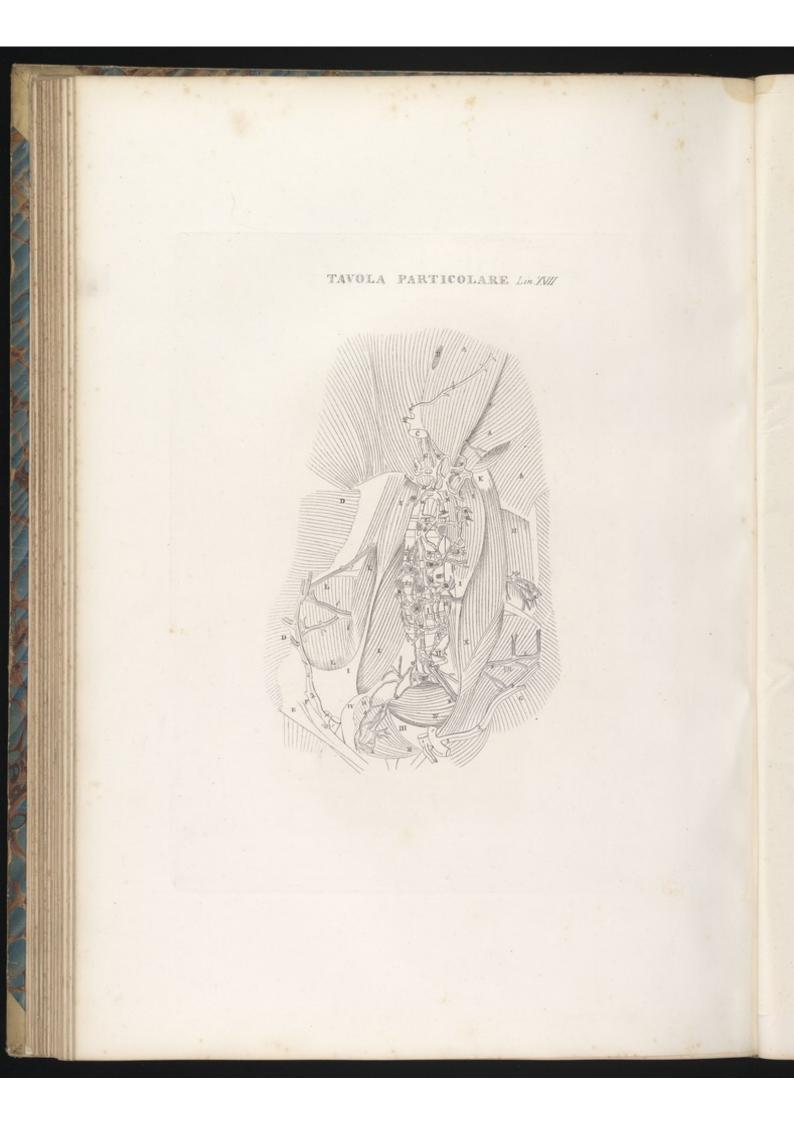

FT6.I.

#70.IT.

FID III

TAYDLA BARTICOLARE ZOX.

¥10.12

#26.V

1.201 VISCERI Tar. XVII.Lin. PIO.II. 1.2 23 250.27. He.F.

TAVOLAPARTICOLARE . X///