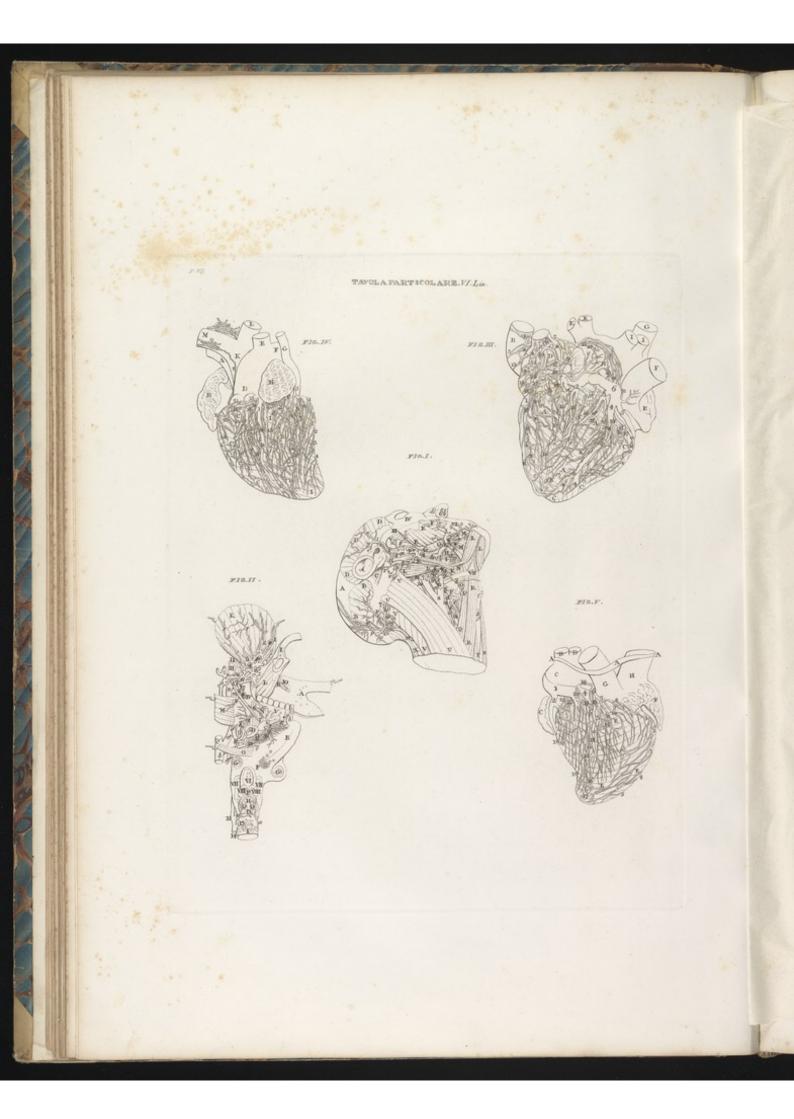

STRATO PRIMO Tavola Particolare 7.

STRATO FRIMO, Javola Particolare 17.

TAVOLA PARTICOLARS FT. Lo.

F10.1.

¥16.18.

FIGHT.

TAVOLA PARTICOLARS 177.

TAVOLA PARTICOLARS JX