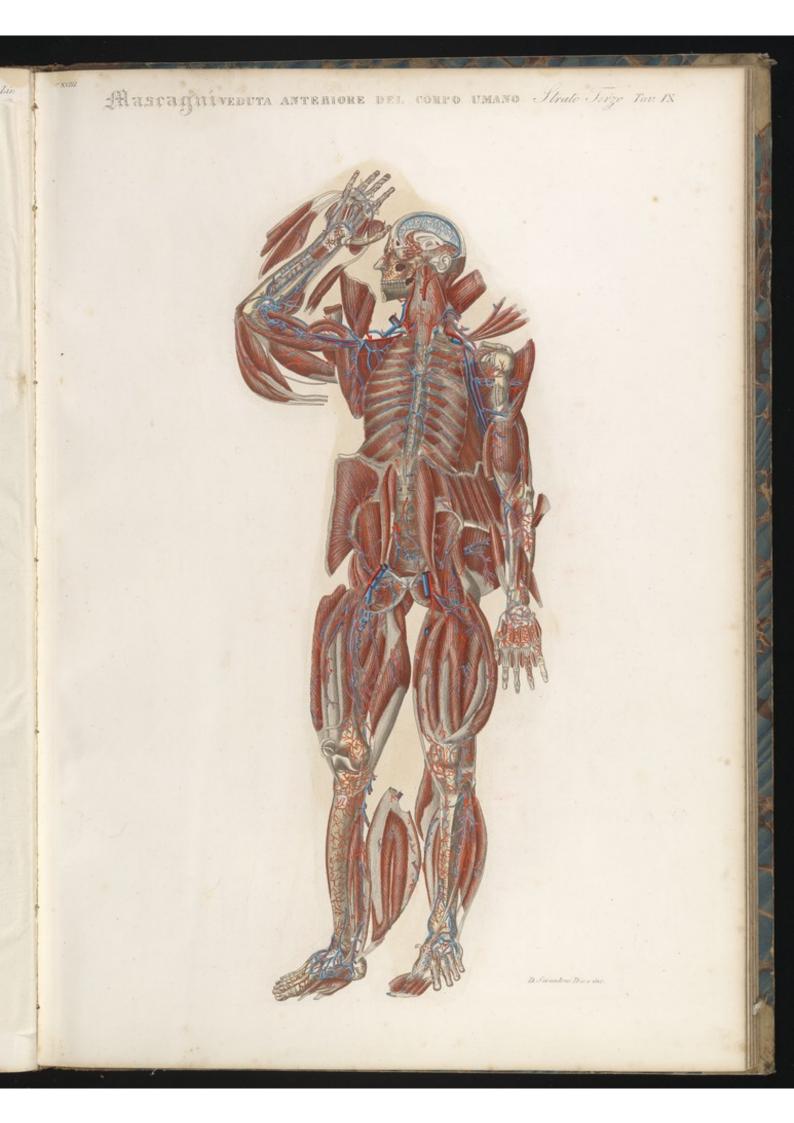

## Alascauni. VEDUTA ANTERIORE DEL CORPO UMANO Strate Terre Tau IX Lin

TAVOLA PARTICOLARE XXII.

E X1211

D. Secontoni di cin

TAVOLA PARTICOLARE XXIII.

site when

1.0

D. Secontras' Dis e las.