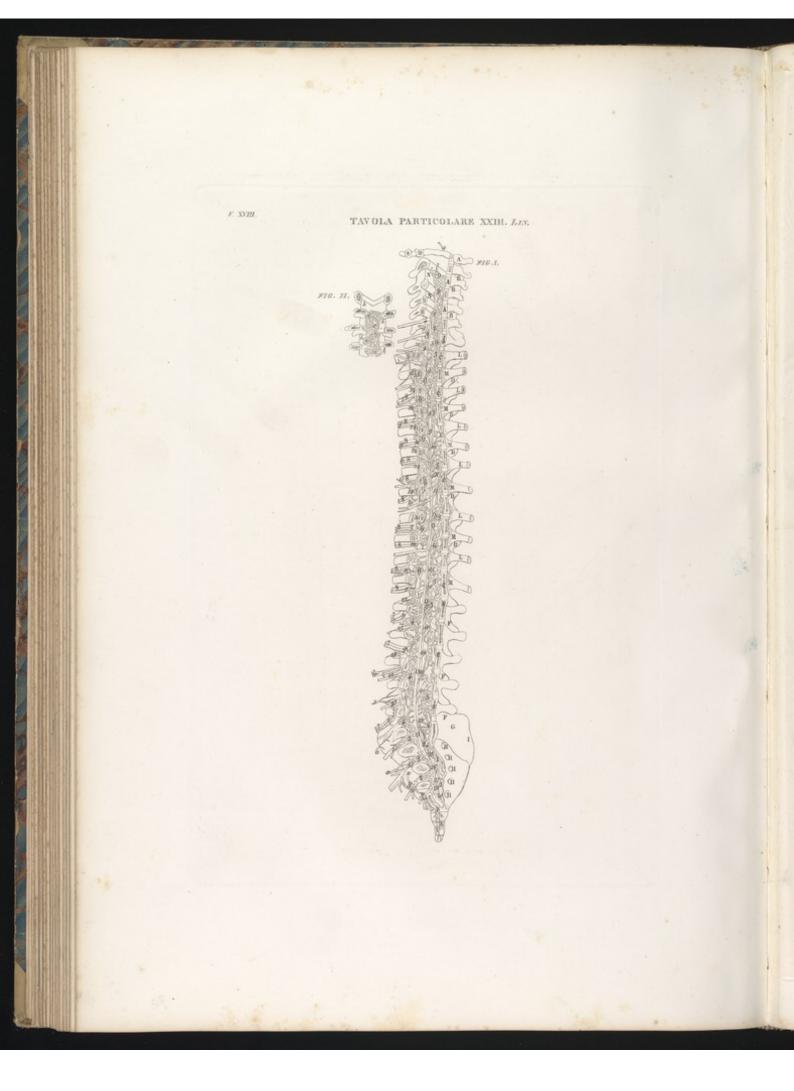

## Alascauni. VEDUTA ANTERIORE DEL CORPO UMANO Strate Terre Tau IX Lin

TAVOLA PARTICOLARE XXII.

E X1211

D. Secontoni di cin

TAVOLA PARTICOLARE XXIII.

site when

1.0

D. Secontras' Dis e las.