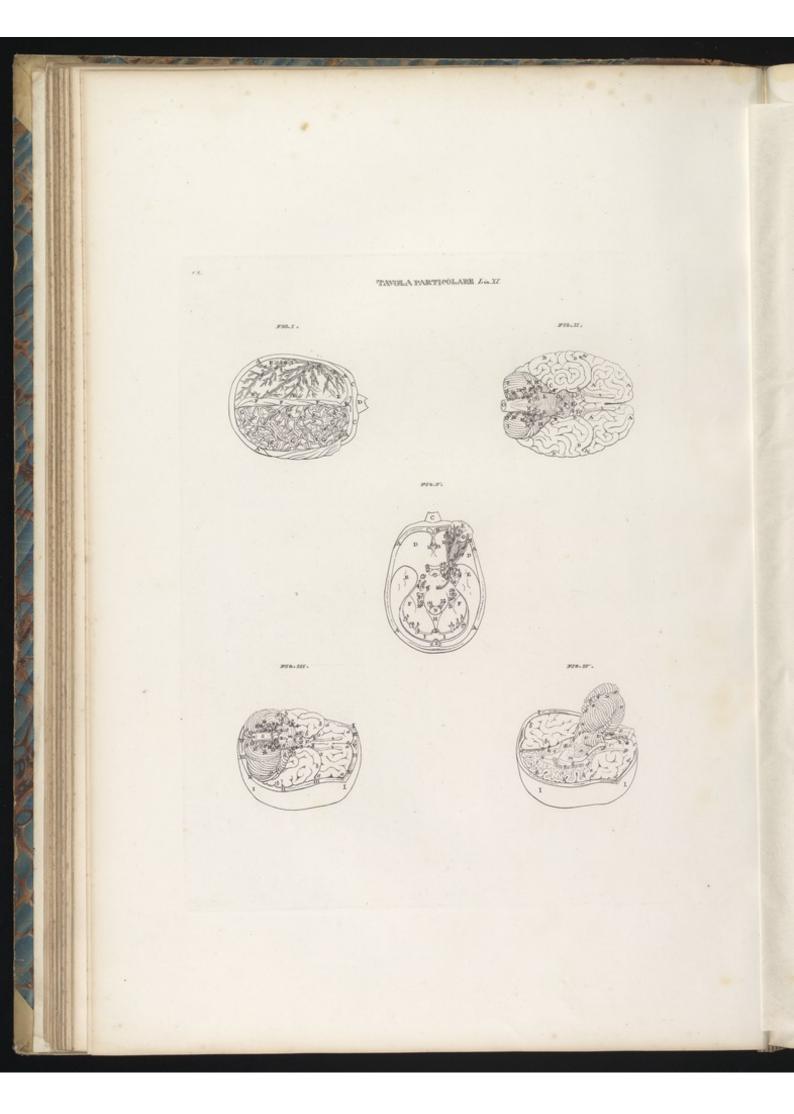

FT6.I.

#70.IT.

FID III

TAYDLA BARTICOLARE ZOX.

¥10.12

#26.V

1.201 VISCERI Tar. XVII.Lin. PIO.II. 1.2 23 250.27. He.F.

TAVOLAPARTICOLARE . X///