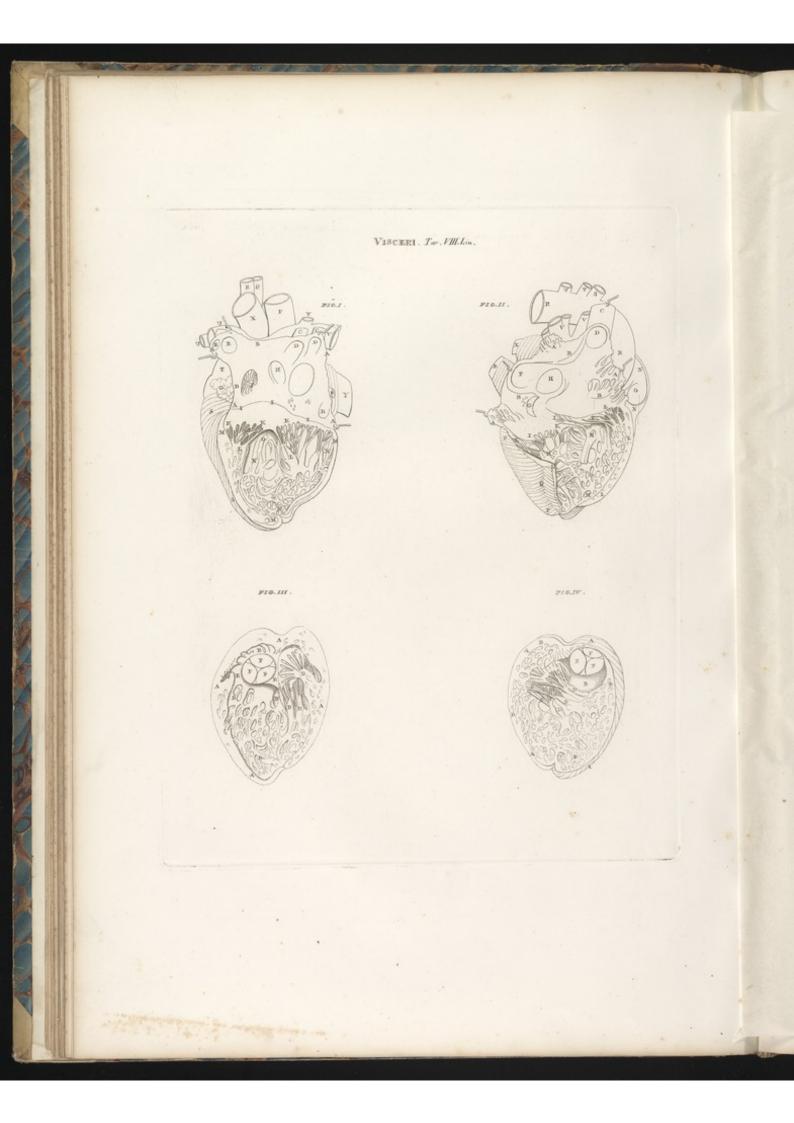

FT6.I.

#70.IT.

FID III

TAYDLA BARTICOLARE ZOX.

¥10.12

#26.V

1.201 VISCERI Tar. XVII.Lin. PIO.II. 1.2 23 250.27. He.F.

TAVOLAPARTICOLARE . X///