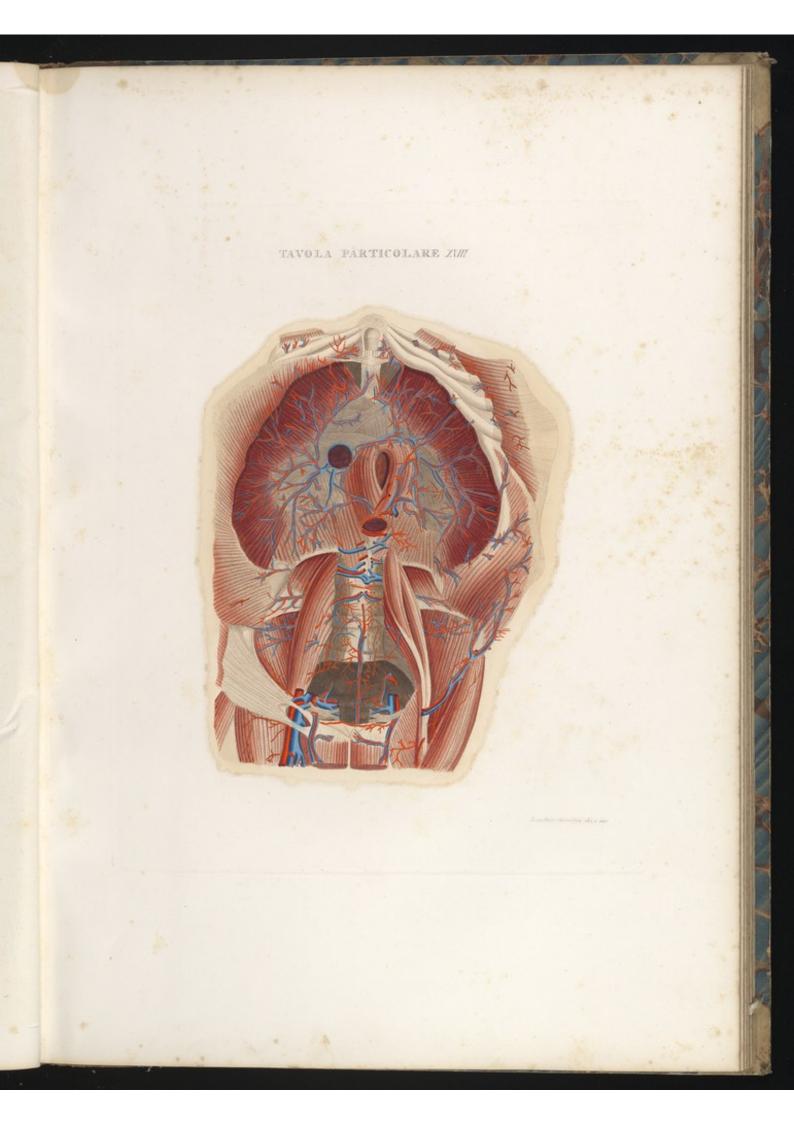

FT6.I.

#70.IT.

FID III

TAYDLA BARTICOLARE ZOX.

¥10.12

#26.V

1.201 VISCERI Tar. XVII.Lin. PIO.II. 1.2 23 250.27. He.F.

TAVOLAPARTICOLARE . X///