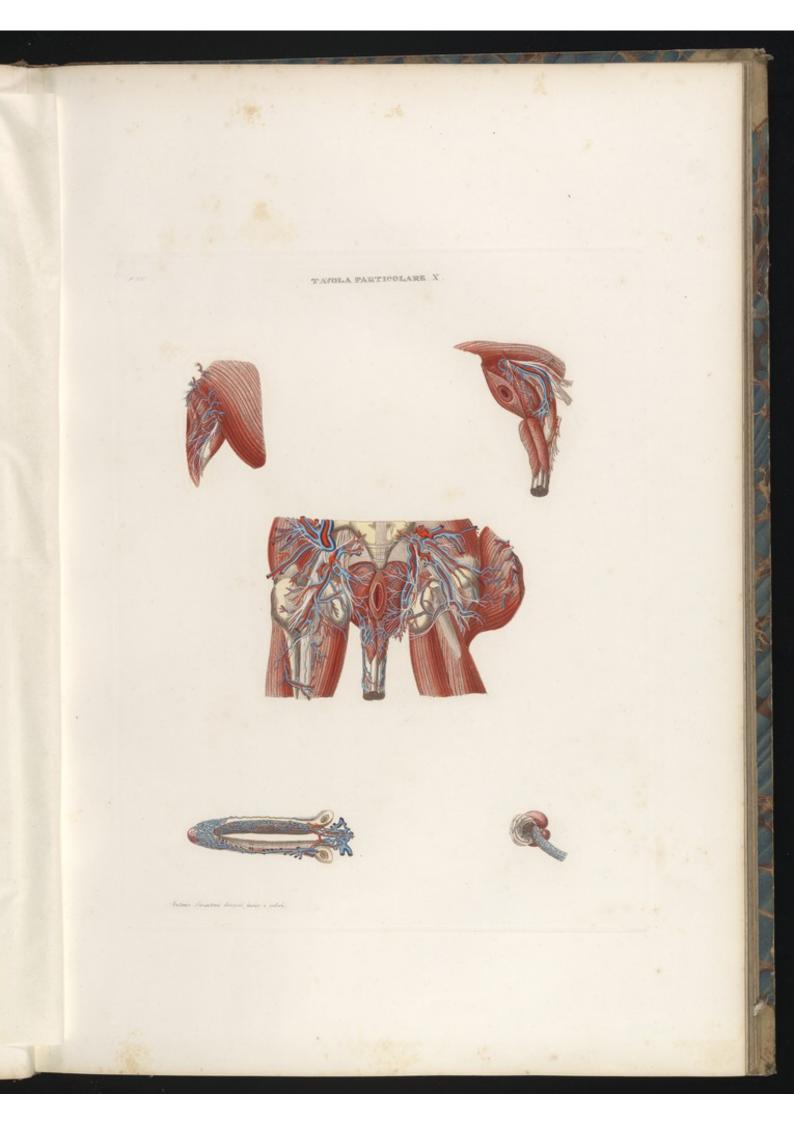

FT6.I.

#70.IT.

FID III

TAYDLA BARTICOLARE ZOX.

¥10.12

#26.V

1.201 VISCERI Tar. XVII.Lin. PIO.II. 1.2 23 250.27. He.F.

TAVOLAPARTICOLARE . X///