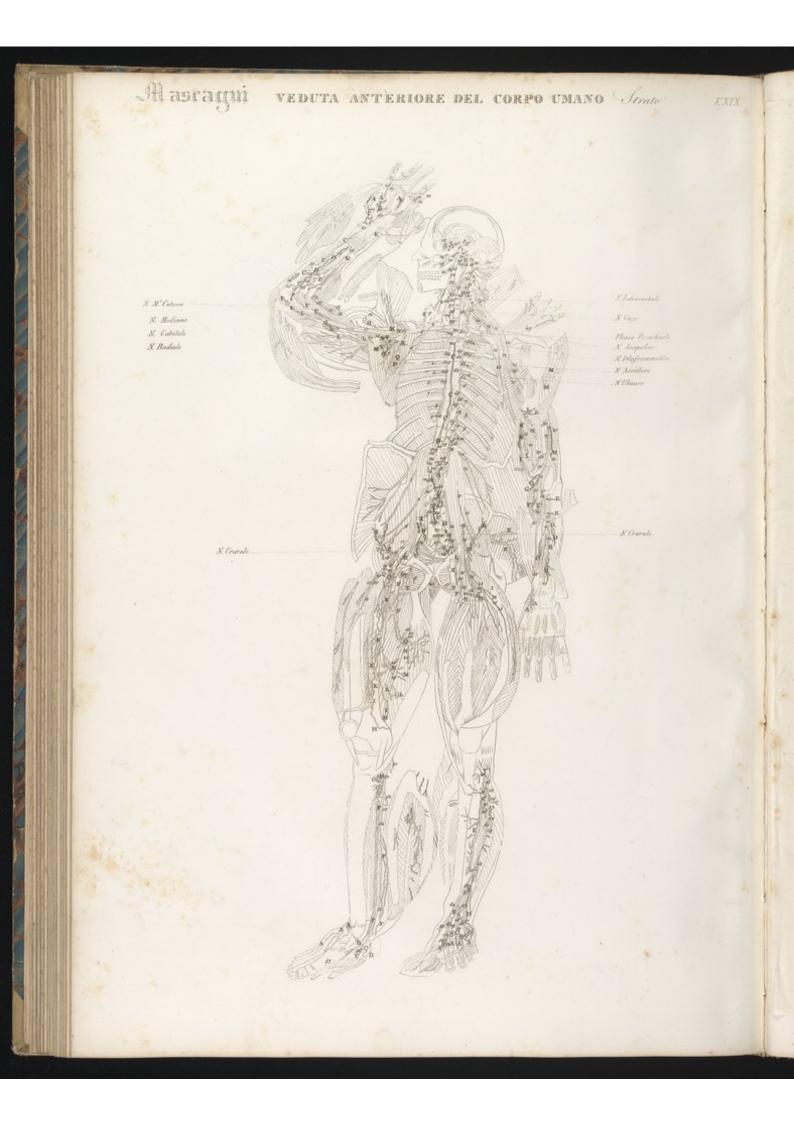

## Alascauni. VEDUTA ANTERIORE DEL CORPO UMANO Strate Terre Tau IX Lin

TAVOLA PARTICOLARE XXII.

E X1211

D. Secontoni di cin

TAVOLA PARTICOLARE XXIII.

site when

1.0

D. Secontras' Dis e las.