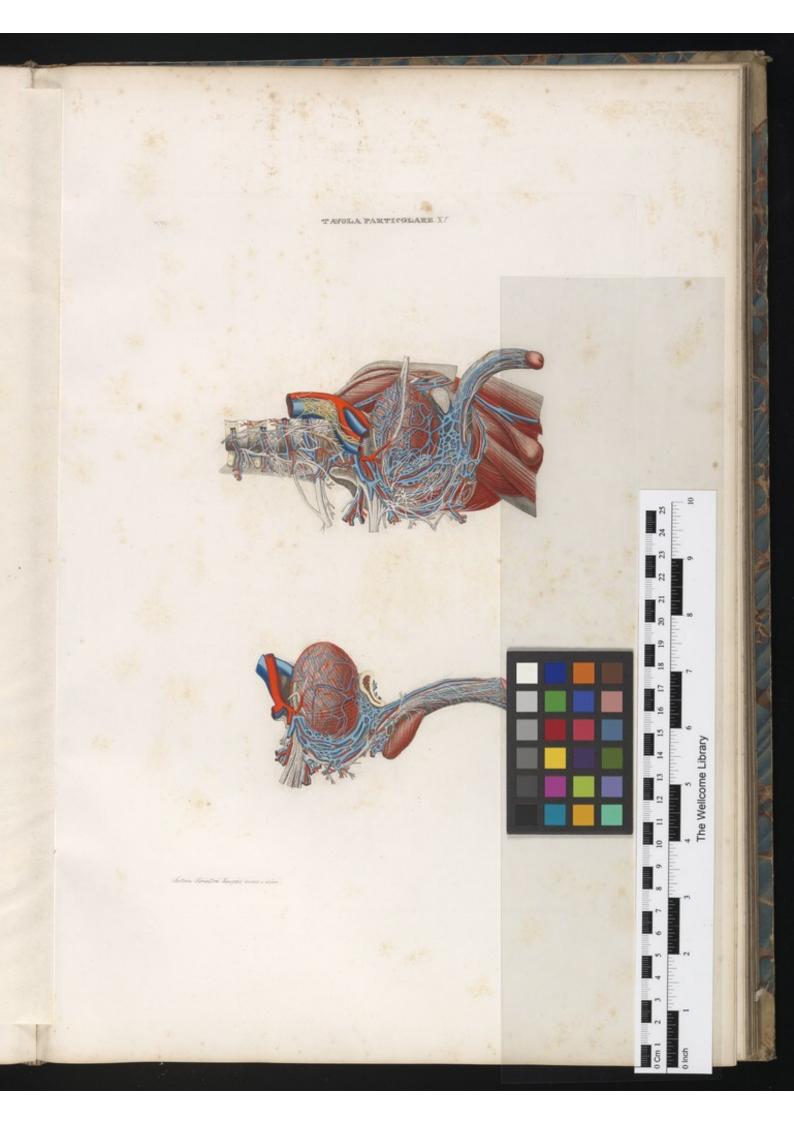

FT6.I.

#70.IT.

FID III

TAYDLA BARTICOLARE ZOX.

¥10.12

#26.V

1.201 VISCERI Tar. XVII.Lin. PIO.II. 1.2 23 250.27. He.F.

TAVOLAPARTICOLARE . X///