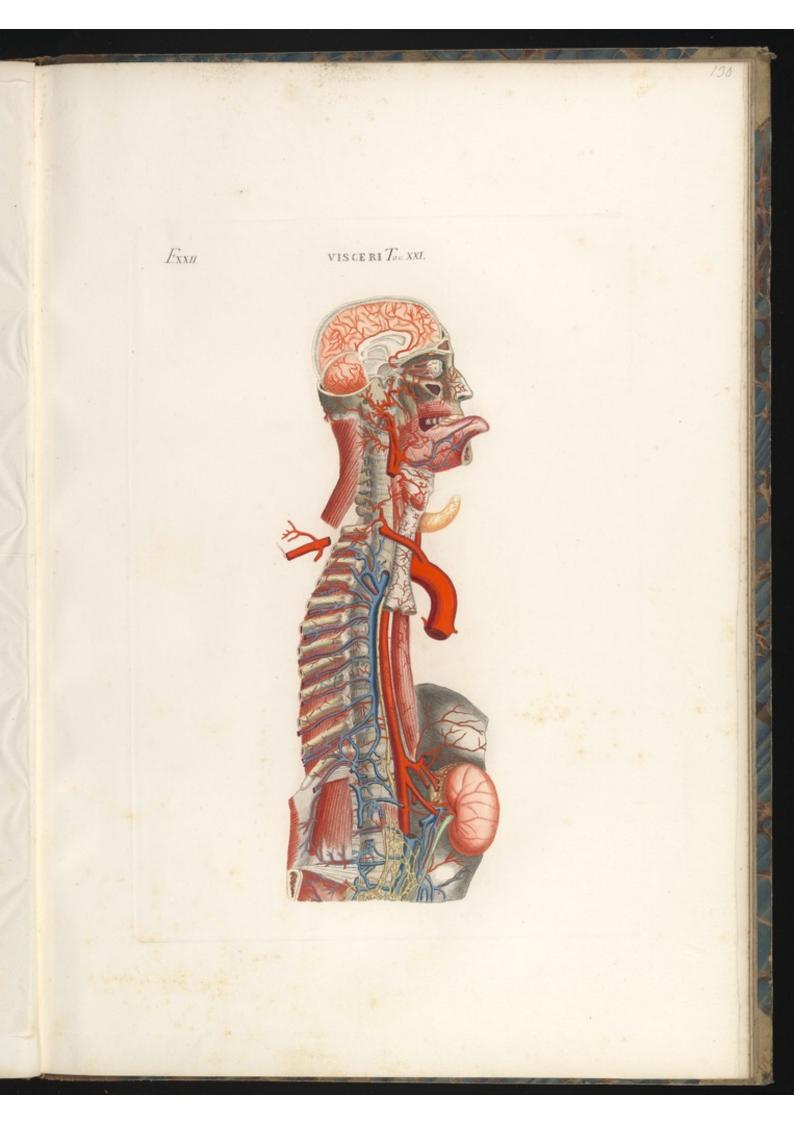

FT6.I.

#70.IT.

FID III

TAYDLA BARTICOLARE ZOX.

¥10.12

#26.V

1.201 VISCERI Tar. XVII.Lin. PIO.II. 1.2 23 250.27. He.F.

TAVOLAPARTICOLARE . X///