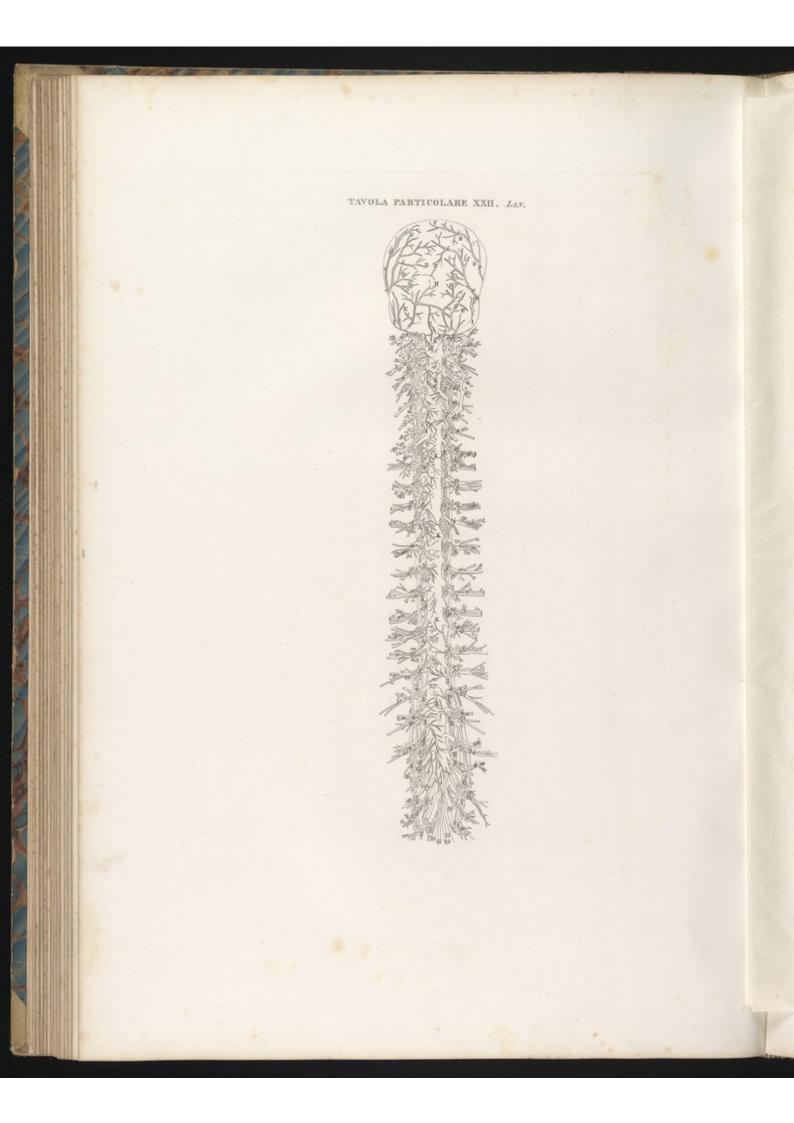

## Alascauni. VEDUTA ANTERIORE DEL CORPO UMANO Strate Terre Tau IX Lin

TAVOLA PARTICOLARE XXII.

E X1211

D. Secontoni di cin

TAVOLA PARTICOLARE XXIII.

site when

1.0

D. Secontras' Dis e las.