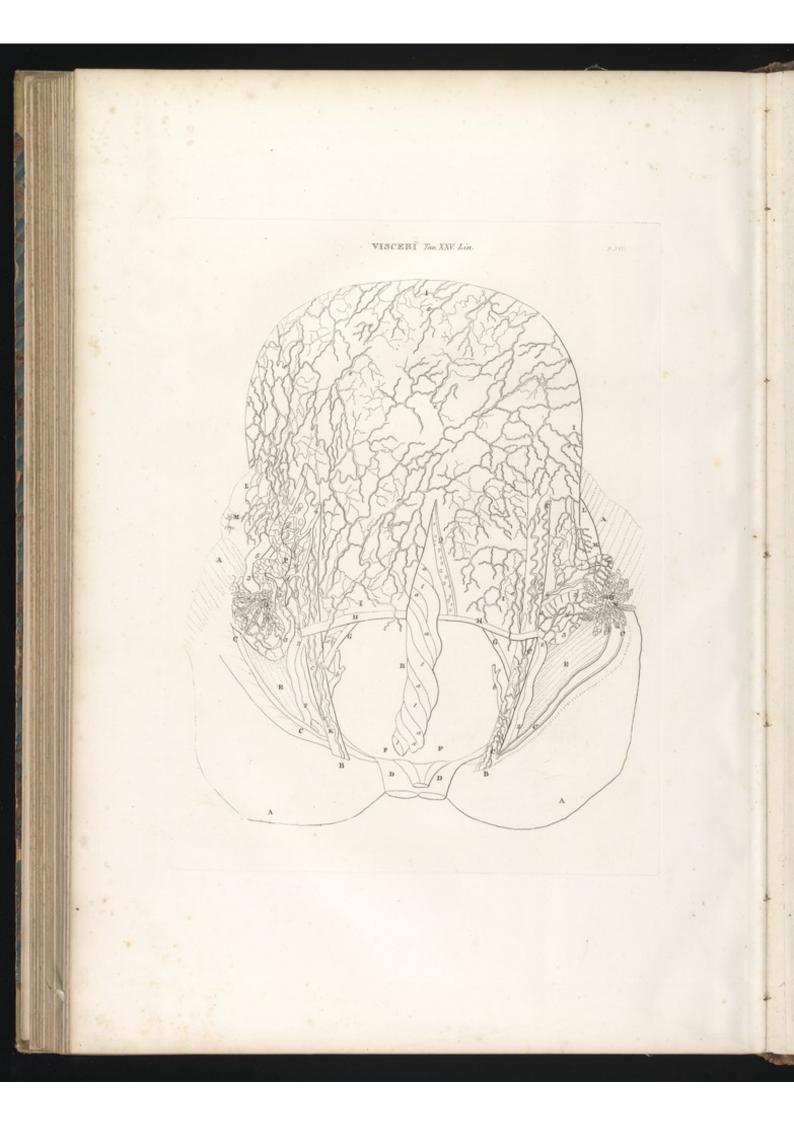

FT6.I.

#70.IT.

FID III

TAYDLA BARTICOLARE ZOX.

¥10.12

#26.V

1.201 VISCERI Tar. XVII.Lin. PIO.II. 1.2 23 250.27. He.F.

TAVOLAPARTICOLARE . X///