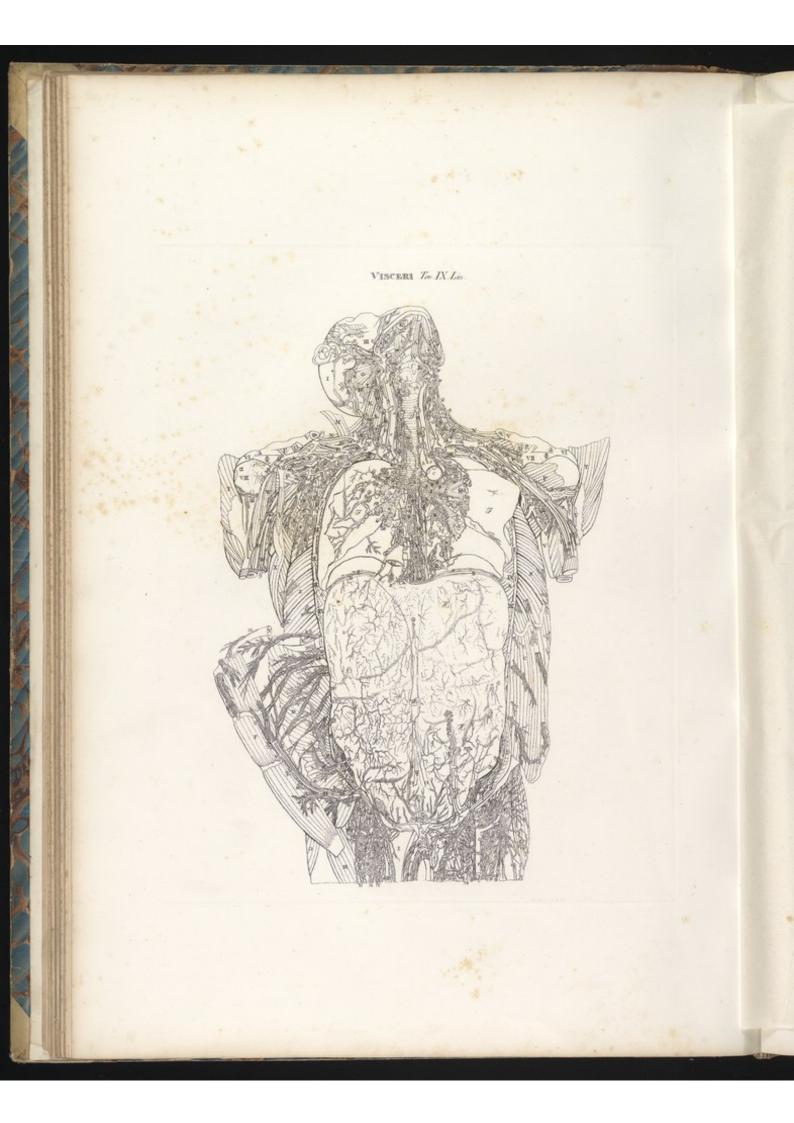

FT6.I.

#70.IT.

FID III

TAYDLA BARTICOLARE ZOX.

¥10.12

#26.V

1.201 VISCERI Tar. XVII.Lin. PIO.II. 1.2 23 250.27. He.F.

TAVOLAPARTICOLARE . X///