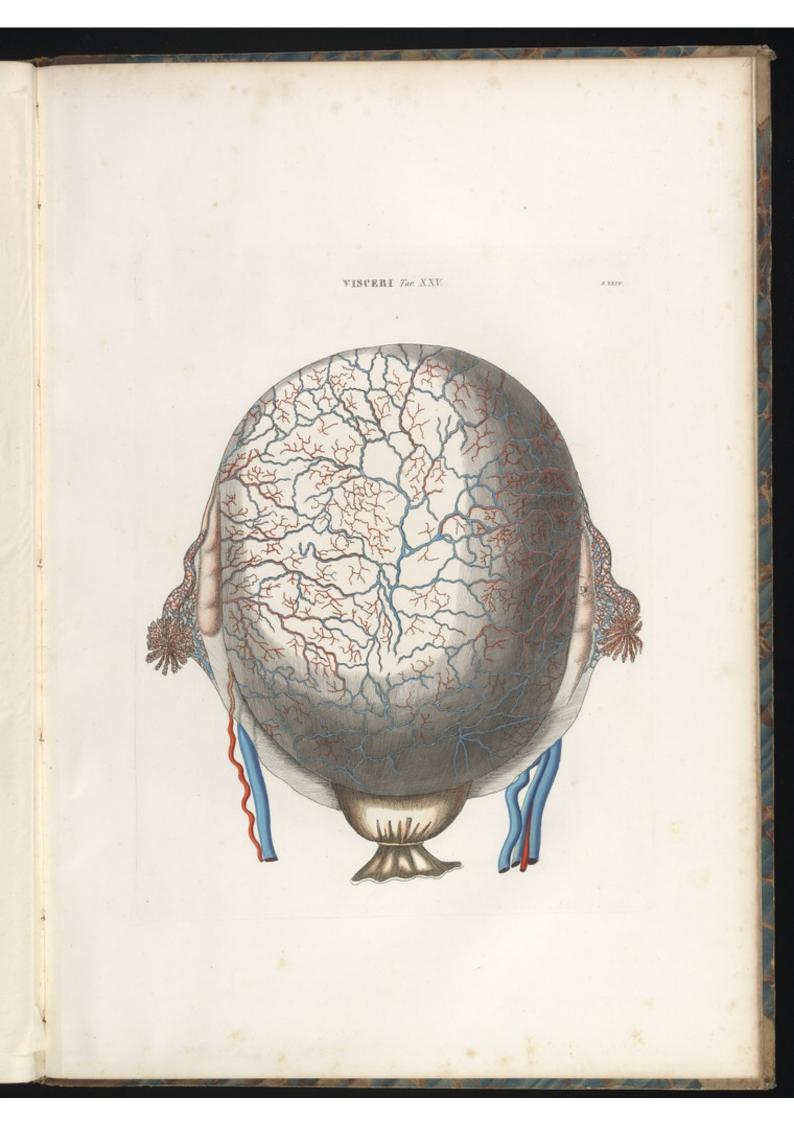

rocantere\_Mag! М. Ръкавонк Вихук 1052 Рок" М. Аллеттонк DRL Рок" М. Цоминисата M. ADDETTORE BREVE M. ABDUTTORN' DEL D. M. M. FLESSORE PRONTO MEL D'M. M. ADDUTTORS LUNCO Osso Ischiatico M. GRACIER M. VASTO ESTRENO M. FLRISORR SUBLINE Condito del Jemore M.Possisso ESafena May M. BICIPITE DELLA GAMBA A Peronea ATibiale Posteriore Tibula A Tibiale Anteriore M. TIBLALE POSTERIORE A Tibiale Posts M. TIBLALE ANTERIORE M PERENER LENGE M. FREISORE LUNCO DEL CALCAUNO M. PERSNED BREVE M. FRESSORE LUNGO DER CALCAGNO M.FLEFFORE MAGGIORE DEL PIEDE M. PEROXED BREVE M. FLESSORE BREVE DEL DITO M M. EXTENSIONE BREVE DELLE

M.ABDCTTORE DEL DITO M\*

5 DITA DES POUR















































Mascaquí veduta anteriore del corpo umano Strato Quarte Tan. XIII Lin.



P.AUT

























































2 Art UNSCREAT INATOULA UNITERSACE PUISCISE 140 -N.N.NO annin . 0 IV