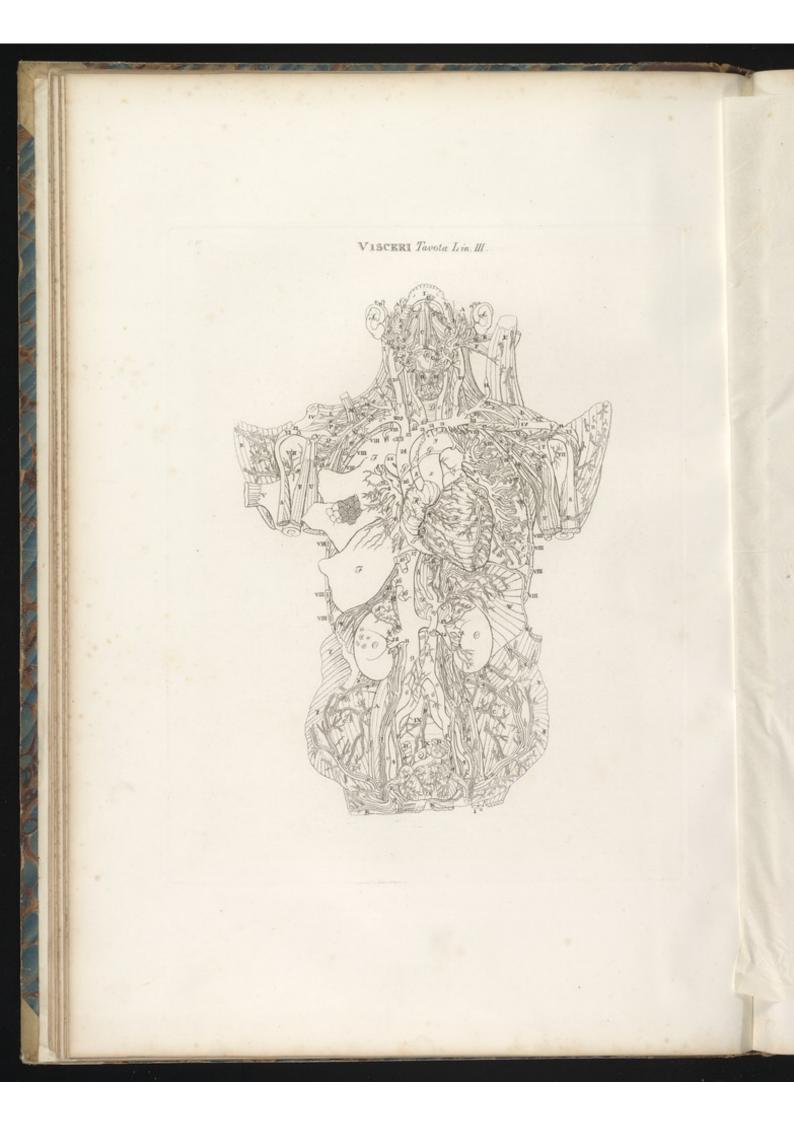

*Publication/Creation**

Firenze : V. Batelli, 1833.

## **Persistent URL**

https://wellcomecollection.org/works/yj4jzd4u

## License and attribution

This work has been identified as being free of known restrictions under copyright law, including all related and neighbouring rights and is being made available under the Creative Commons, Public Domain Mark.

You can copy, modify, distribute and perform the work, even for commercial purposes, without asking permission.



Wellcome Collection 183 Euston Road London NW1 2BE UK T +44 (0)20 7611 8722 E library@wellcomecollection.org https://wellcomecollection.org









































































STRATO PRIMO Tavola Particolare 7.

























STRATO FRIMO, Javola Particolare 17.





























































































TAVOLA PARTICOLARS FT. Lo.

F10.1.



¥16.18.





FIGHT.

TAVOLA PARTICOLARS 177.































TAVOLA PARTICOLARS JX















FT6.I.



#70.IT.



FID III

TAYDLA BARTICOLARE ZOX.



¥10.12



#26.V







































































1.201 VISCERI Tar. XVII.Lin. PIO.II. 1.2 23 250.27. He.F.

















































TAVOLAPARTICOLARE . X///















## TAVOLA PARTICOLARE XIV



F'XY







## TAVOLA PARTICULARE XV



EXV.





























TAVOLA PARTICOLARE XIXLin. E XVII

TAVOLA PARTICOLARE XIX.



F.XVII

1.







## TAVOLA PARTICOLARE XX.



E XVII

Densibile Servicitari Insire e calero













## Alas