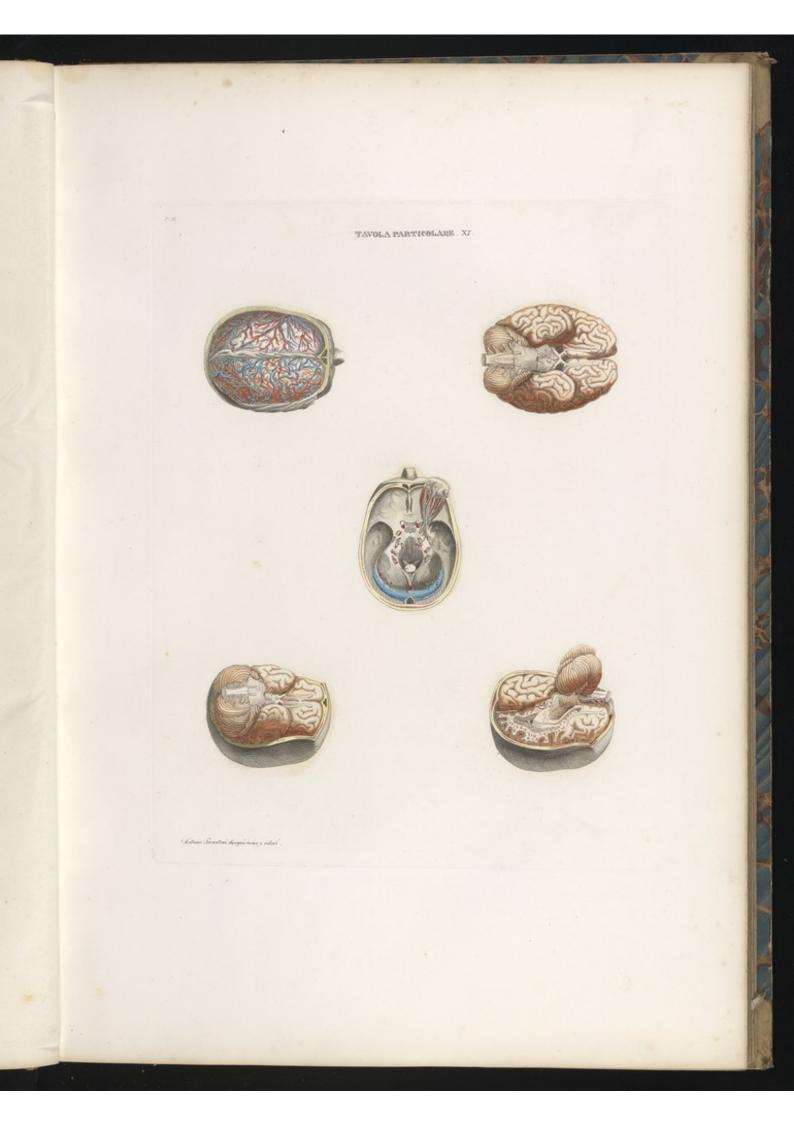

FT6.I.

#70.IT.

FID III

TAYDLA BARTICOLARE ZOX.

¥10.12

#26.V

1.201 VISCERI Tar. XVII.Lin. PIO.II. 1.2 23 250.27. He.F.

TAVOLAPARTICOLARE . X///