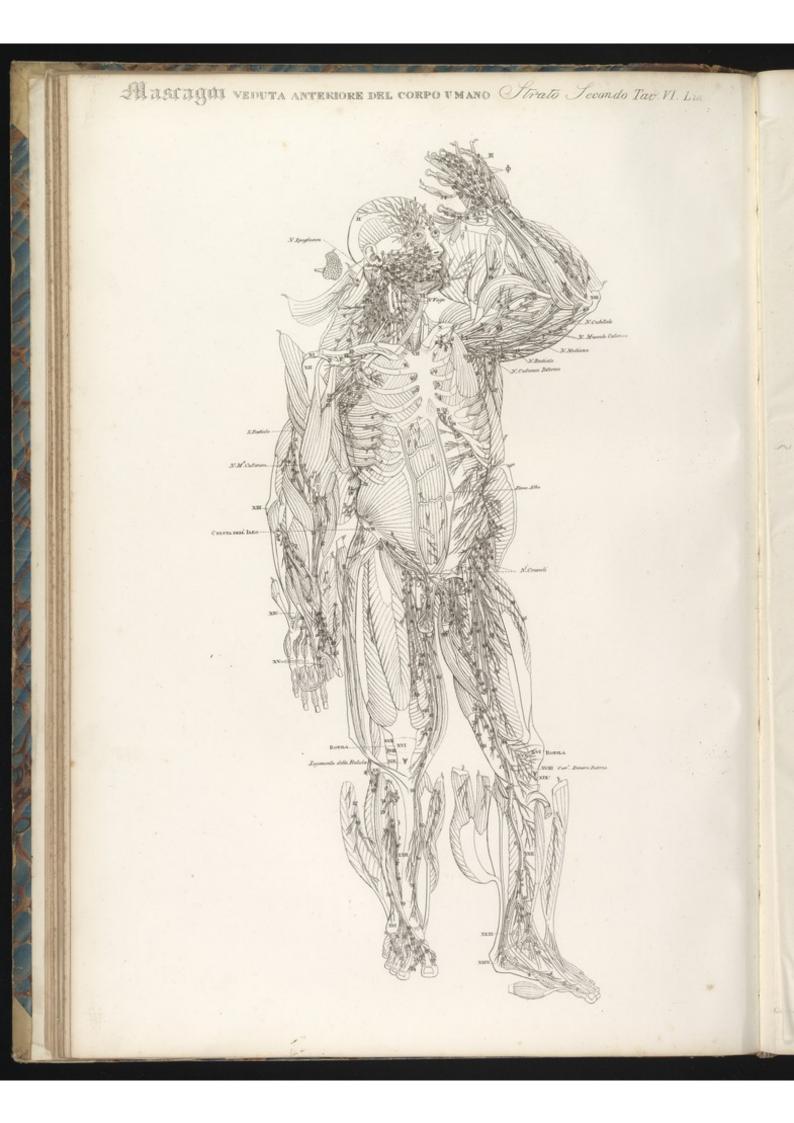

## Alascauni. VEDUTA ANTERIORE DEL CORPO UMANO Strate Terre Tau IX Lin

TAVOLA PARTICOLARE XXII.

E X1211

D. Secontoni di cin

TAVOLA PARTICOLARE XXIII.

site when

1.0

D. Secontras' Dis e las.