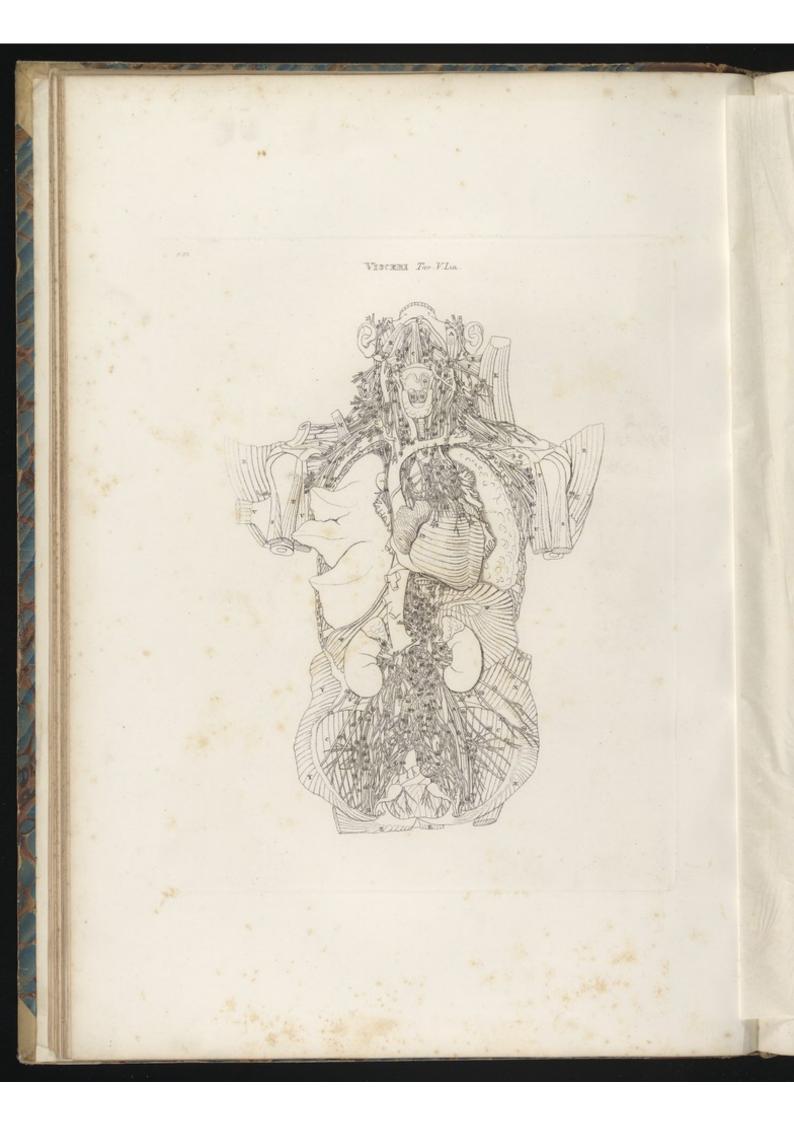

FT6.I.

#70.IT.

FID III

TAYDLA BARTICOLARE ZOX.

¥10.12

#26.V

1.201 VISCERI Tar. XVII.Lin. PIO.II. 1.2 23 250.27. He.F.

TAVOLAPARTICOLARE . X///