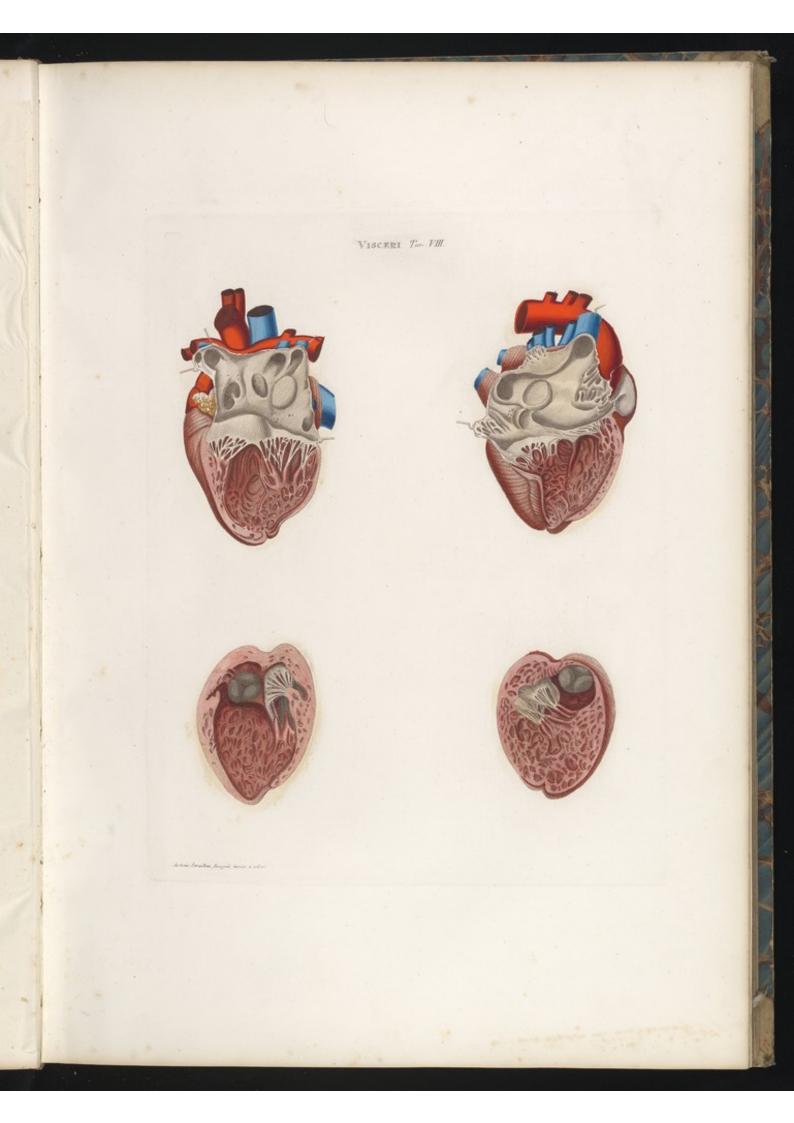

FT6.I.

#70.IT.

FID III

TAYDLA BARTICOLARE ZOX.

¥10.12

#26.V

1.201 VISCERI Tar. XVII.Lin. PIO.II. 1.2 23 250.27. He.F.

TAVOLAPARTICOLARE . X///