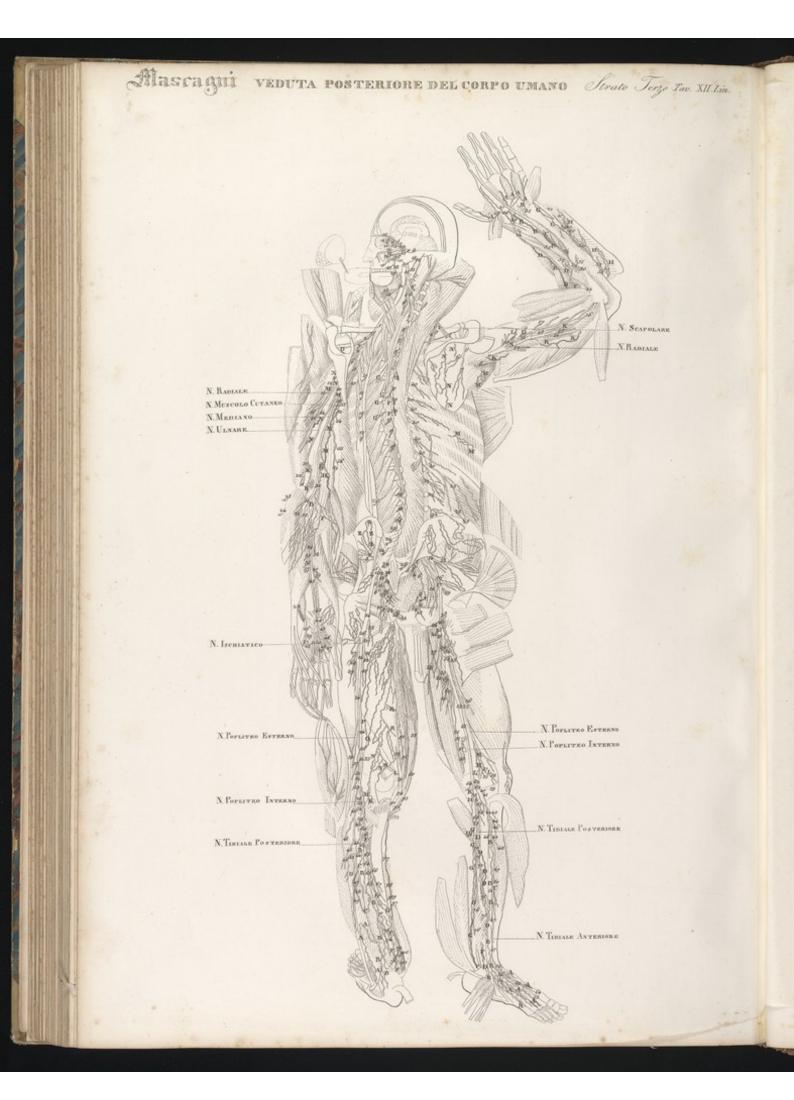

## Al ascagni veduta posteriore del corpo unano Strato Terzo Tauxi Lin

M. ADDUTTORE DELL OASO DEL MATACARFO DEL D.M. MINTEROFARI EFTERNI M. ABDUTTORN DEL D. M. M. ADDUTTORS DEL POL Osso del Cranio Sense Longitudinale Magy M. INDECATORE M. UXAARE IVYERYO K. EFFANOOR MAR. DRA. P. M. PARFORM PROFESSION MILATOROGUE Ectomos MILATOROGUE M. HATTO M.Anourross see In M ELTENIOR MORAL or Let Mancella Sup. SL POLLICS M.PRONATOR Parolido M. BRETTO M. SUPERATORE BEETE V. Gingulare M. Coxyanaso G. Sm A.Redial M. BRACHIALE INTERNO M. INFRATTINGTO NALE DRILL M. SOPRAFPENALE Omero M. BINEATRE BELLA CERATOR Acromio Clavicola M.DELTOIDS M. BIVRATER DRIAL CARVIER M. SPINALE DEL DORIS Spina A.Profinda Ome. A.Seprascapelare Scapola CAPO LUXOO DEL M TRICIPITE M. SERRATO MAGGIORE M. SPENALE ESL. DORSO M. INTERCOSTALE ESTERNO CAPO MERCO DEL PECCOLO TRECIPITE V Condices M. SACRO LONBARE M.BRACHIALS INTERNO M.O BLIQUE EFTERNO DEL ABDOM M\*PETTINEO DELLA SPINA M. LATISSING DEL DORSO M. TRASVERSO DELL ABDOME M. PRONATORE ROTONDO A. Radiale Creata dell' Ileo Dano Sacro A. Ulnare M. GLUTEO MINORE A. Interesses enidette Sec M.OTTURATORE INTERNO M. FRESSORE PROFONDO "Euberosita Versico Orinaria Radio M. GENELLO M. FLERRORE LENGS DEL POL' M. QUADRATO *Procease* M. Otychayork Esterno M. Pettineo Crocantere\_Mag! М. Ръкавонк Вихук 1052 Рок" М. Аллеттонк DRL Рок" М. Цоминисата M. ADDETTORE BREVE M. ABDUTTORN' DEL D. M. M. FLESSORE PRONTO MEL D'M. M. ADDUTTORS LUNCO Osso Ischiatico M. GRACIER M. VASTO ESTRENO M. FLRISORR SUBLINE Condito del Jemore M.Possisso ESafena May M. BICIPITE DELLA GAMBA A Peronea ATibiale Posteriore Tibula A Tibiale Anteriore M. TIBLALE POSTERIORE A Tibiale Posts M. TIBLALE ANTERIORE M PERENER LENGE M. FREISORE LUNCO DEL CALCAUNO M. PERSNED BREVE M. FRESSORE LUNGO DER CALCAGNO M.FLEFFORE MAGGIORE DEL PIEDE M. PEROXED BREVE M. FLESSORE BREVE DEL DITO M M. EXTENSIONE BREVE DELLE