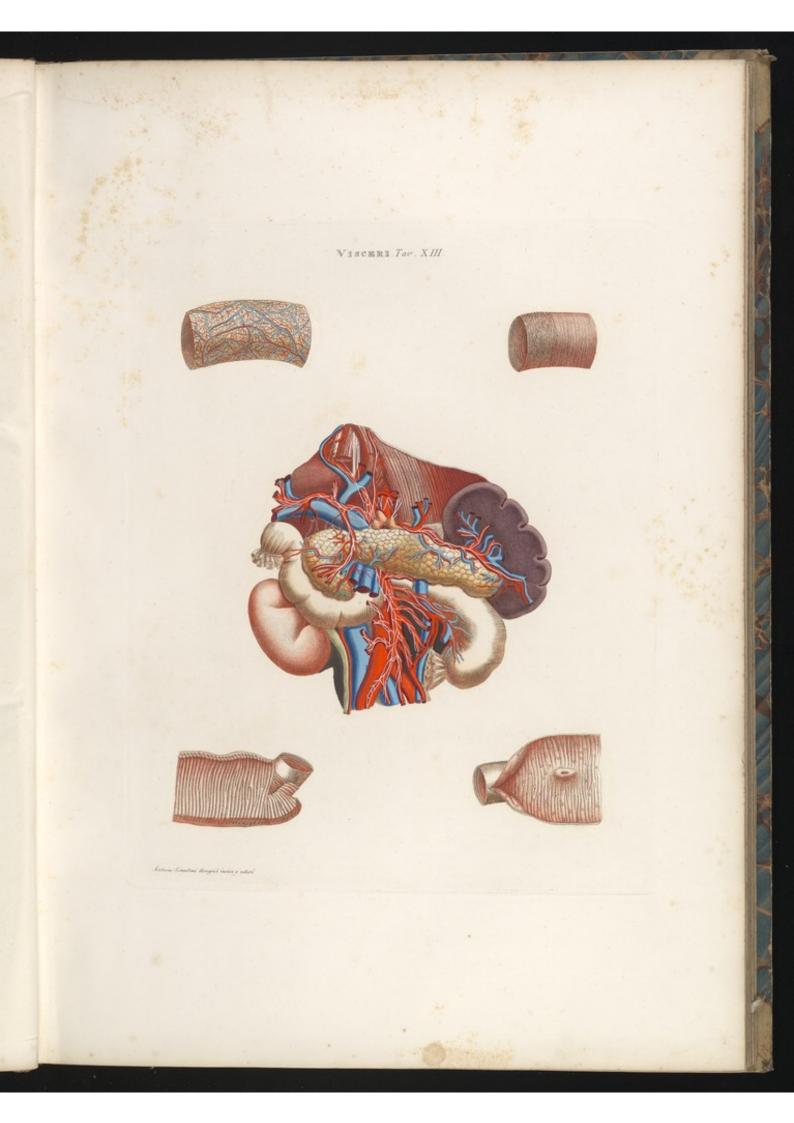

FT6.I.

#70.IT.

FID III

TAYDLA BARTICOLARE ZOX.

¥10.12

#26.V

1.201 VISCERI Tar. XVII.Lin. PIO.II. 1.2 23 250.27. He.F.

TAVOLAPARTICOLARE . X///