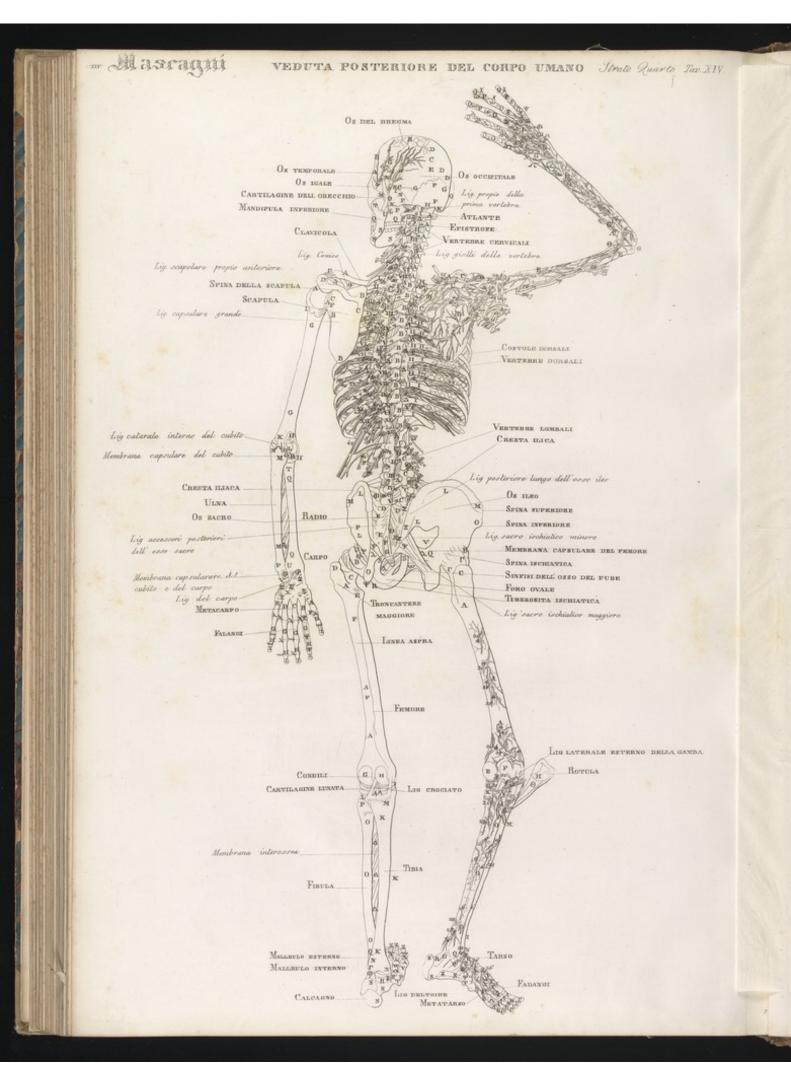

ere\_Mag! М. Ръкавонк Вихук 1052 Рок" М. Аллеттонк DRL Рок" М. Цоминисата M. ADDETTORE BREVE M. ABDUTTORN' DEL D. M. M. FLESSORE PRONTO MEL D'M. M. ADDUTTORS LUNCO Osso Ischiatico M. GRACIER M. VASTO ESTRENO M. FLRISORR SUBLINE Condito del Jemore M.Possisso ESafena May M. BICIPITE DELLA GAMBA A Peronea ATibiale Posteriore Tibula A Tibiale Anteriore M. TIBLALE POSTERIORE A Tibiale Posts M. TIBLALE ANTERIORE M PERENER LENGE M. FREISORE LUNCO DEL CALCAUNO M. PERSNED BREVE M. FRESSORE LUNGO DER CALCAGNO M.FLEFFORE MAGGIORE DEL PIEDE M. PEROXED BREVE M. FLESSORE BREVE DEL DITO M M. EXTENSIONE BREVE DELLE

M.ABDCTTORE DEL DITO M\*

5 DITA DES POUR















































Mascaquí veduta anteriore del corpo umano Strato Quarte Tan. XIII Lin.



P.AUT

























































2 Art UNSCREAT INATOULA UNITERSACE PUISCISE 140 -N.N.NO annin . 0 IV