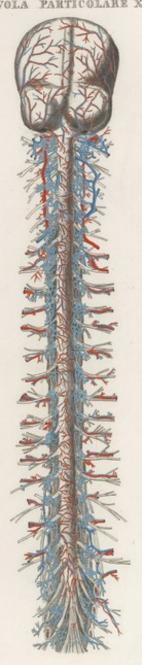

## Alascauni. VEDUTA ANTERIORE DEL CORPO UMANO Strate Terre Tau IX Lin

TAVOLA PARTICOLARE XXII.

E X1211

D. Secontoni di cin

TAVOLA PARTICOLARE XXIII.

site when

1.0

D. Secontras' Dis e las.