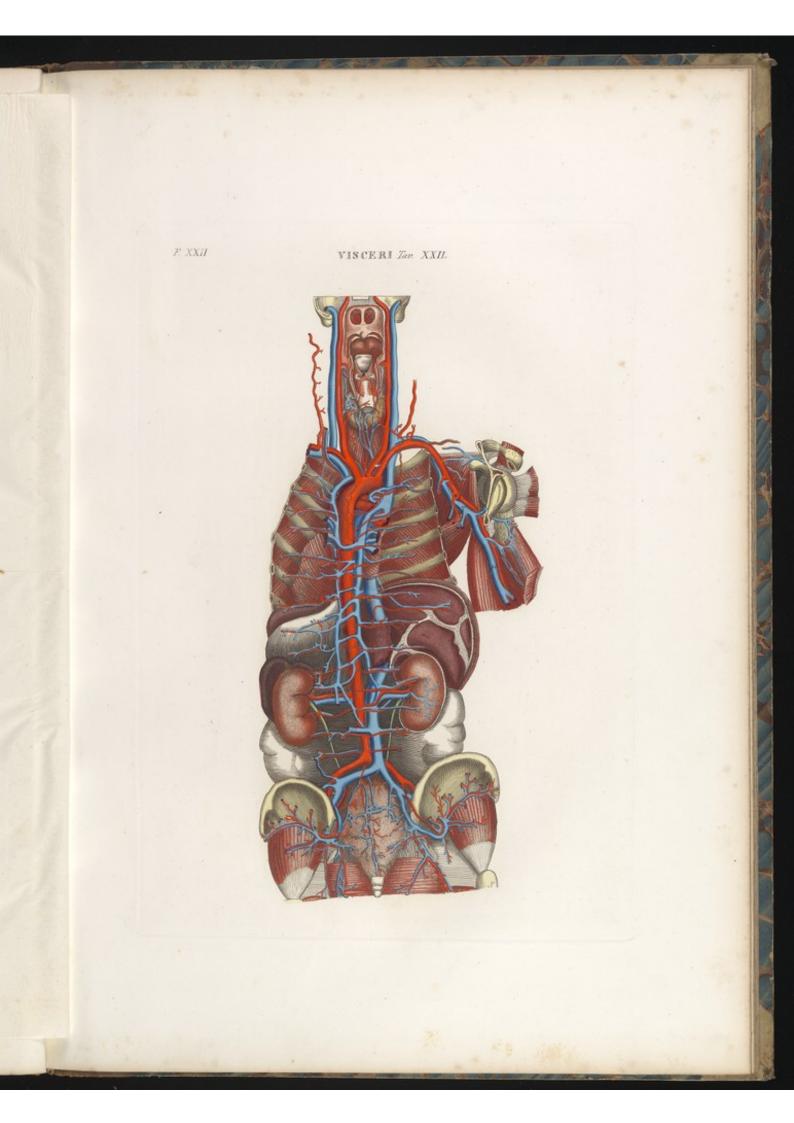

## Alascauni. VEDUTA ANTERIORE DEL CORPO UMANO Strate Terre Tau IX Lin

TAVOLA PARTICOLARE XXII.

E X1211

D. Secontoni di cin

TAVOLA PARTICOLARE XXIII.

site when

1.0

D. Secontras' Dis e las.