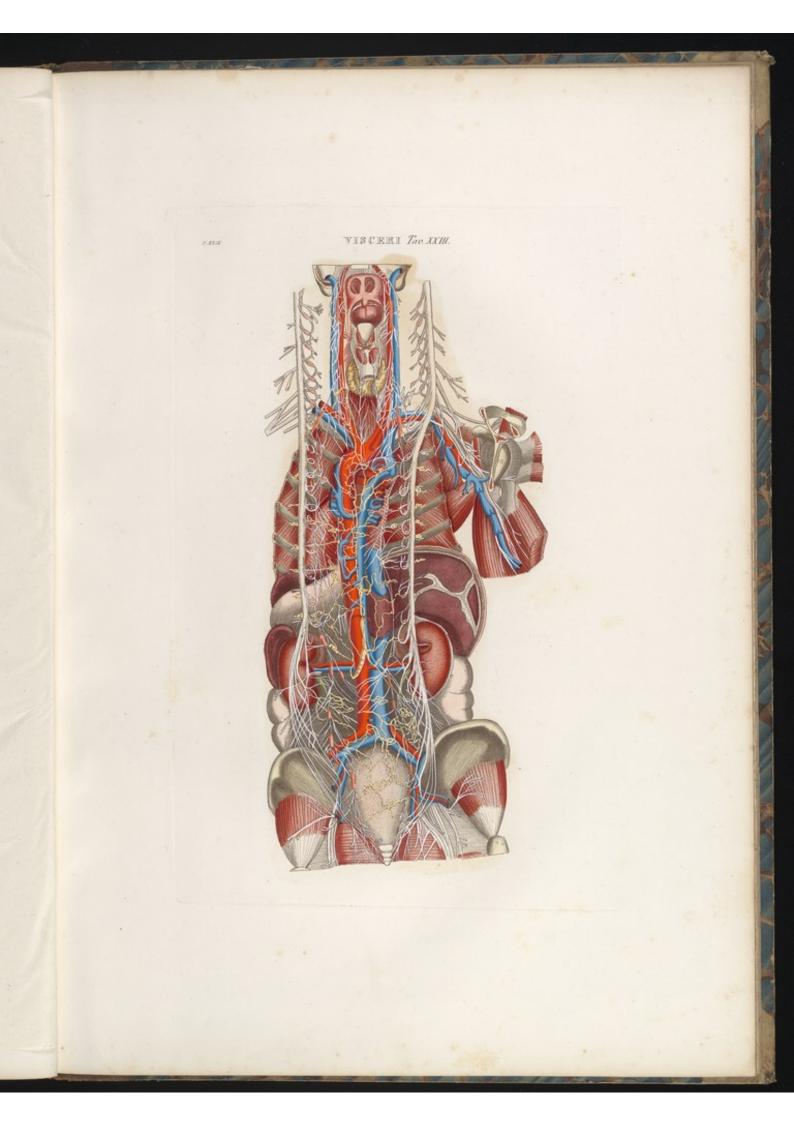

## Alascauni. VEDUTA ANTERIORE DEL CORPO UMANO Strate Terre Tau IX Lin

TAVOLA PARTICOLARE XXII.

E X1211

D. Secontoni di cin

TAVOLA PARTICOLARE XXIII.

site when

1.0

D. Secontras' Dis e las.