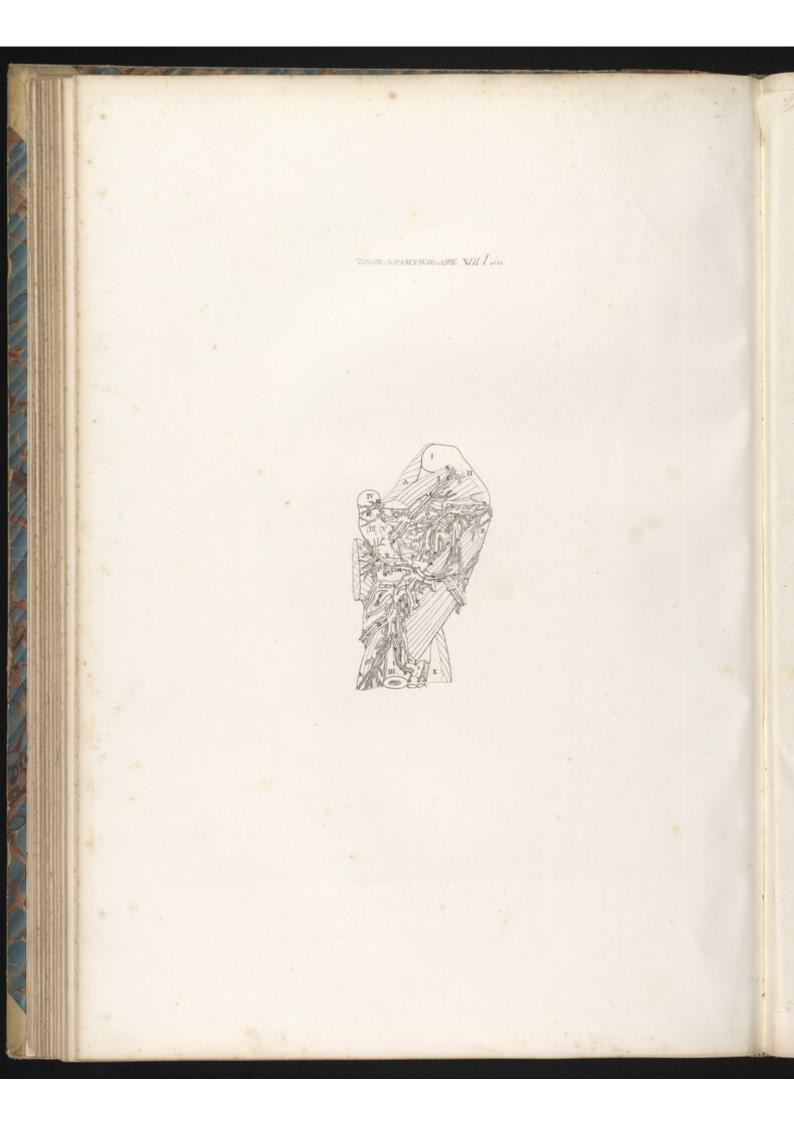

FT6.I.

#70.IT.

FID III

TAYDLA BARTICOLARE ZOX.

¥10.12

#26.V

1.201 VISCERI Tar. XVII.Lin. PIO.II. 1.2 23 250.27. He.F.

TAVOLAPARTICOLARE . X///