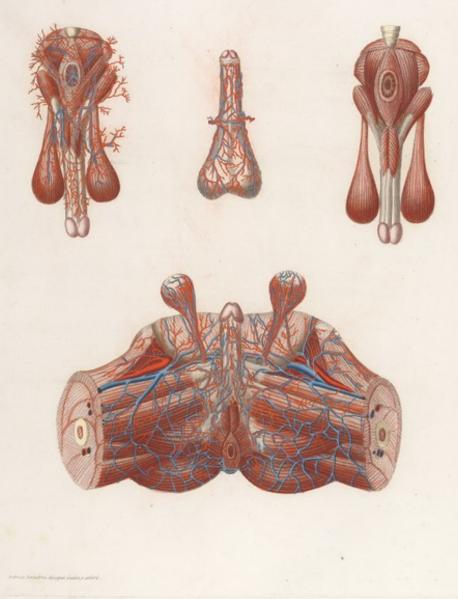

FT6.I.

#70.IT.

FID III

TAYDLA BARTICOLARE ZOX.

¥10.12

#26.V

1.201 VISCERI Tar. XVII.Lin. PIO.II. 1.2 23 250.27. He.F.

TAVOLAPARTICOLARE . X///