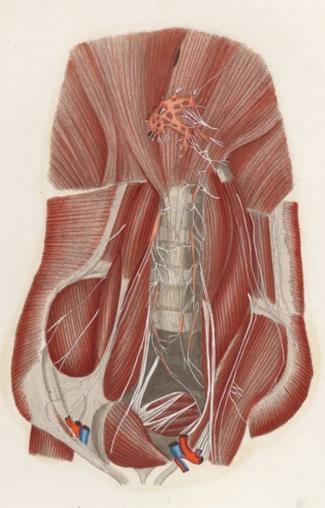

## Alascauni. VEDUTA ANTERIORE DEL CORPO UMANO Strate Terre Tau IX Lin

TAVOLA PARTICOLARE XXII.

E X1211

D. Secontoni di cin

TAVOLA PARTICOLARE XXIII.

site when

1.0

D. Secontras' Dis e las.