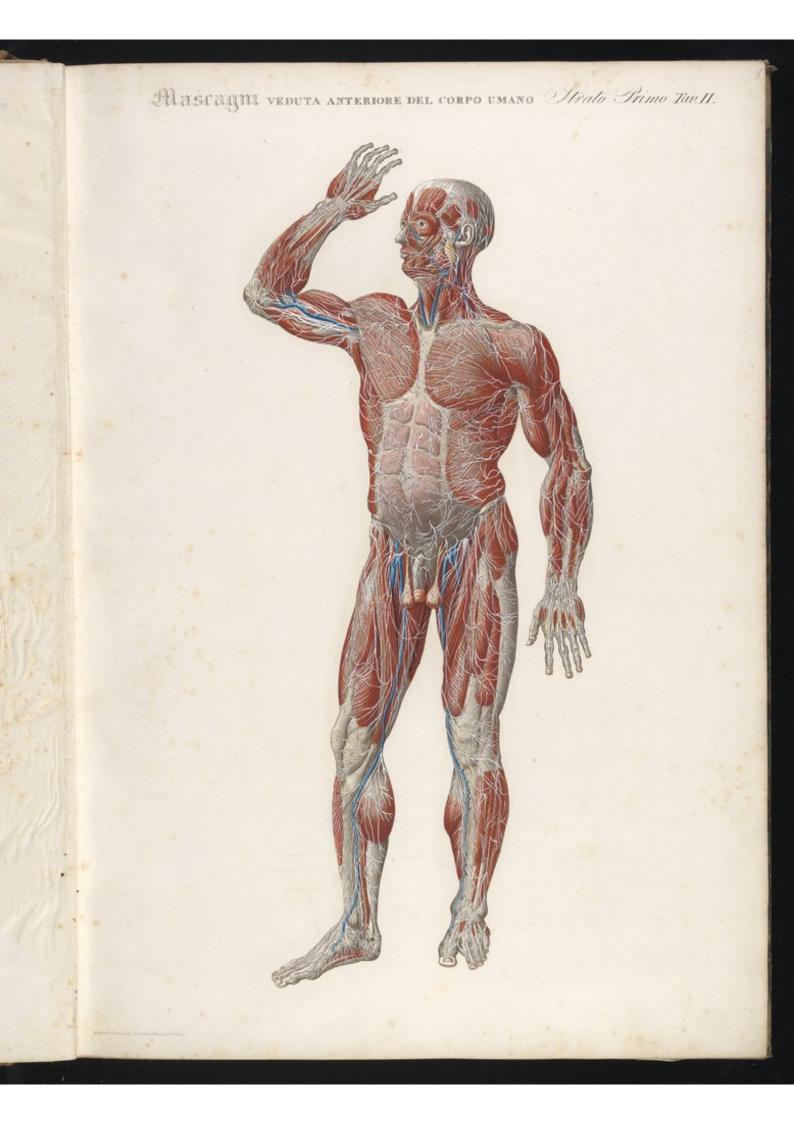

## Alascauni. VEDUTA ANTERIORE DEL CORPO UMANO Strate Terre Tau IX Lin

TAVOLA PARTICOLARE XXII.

E X1211

D. Secontoni di cin

TAVOLA PARTICOLARE XXIII.

site when

1.0

D. Secontras' Dis e las.