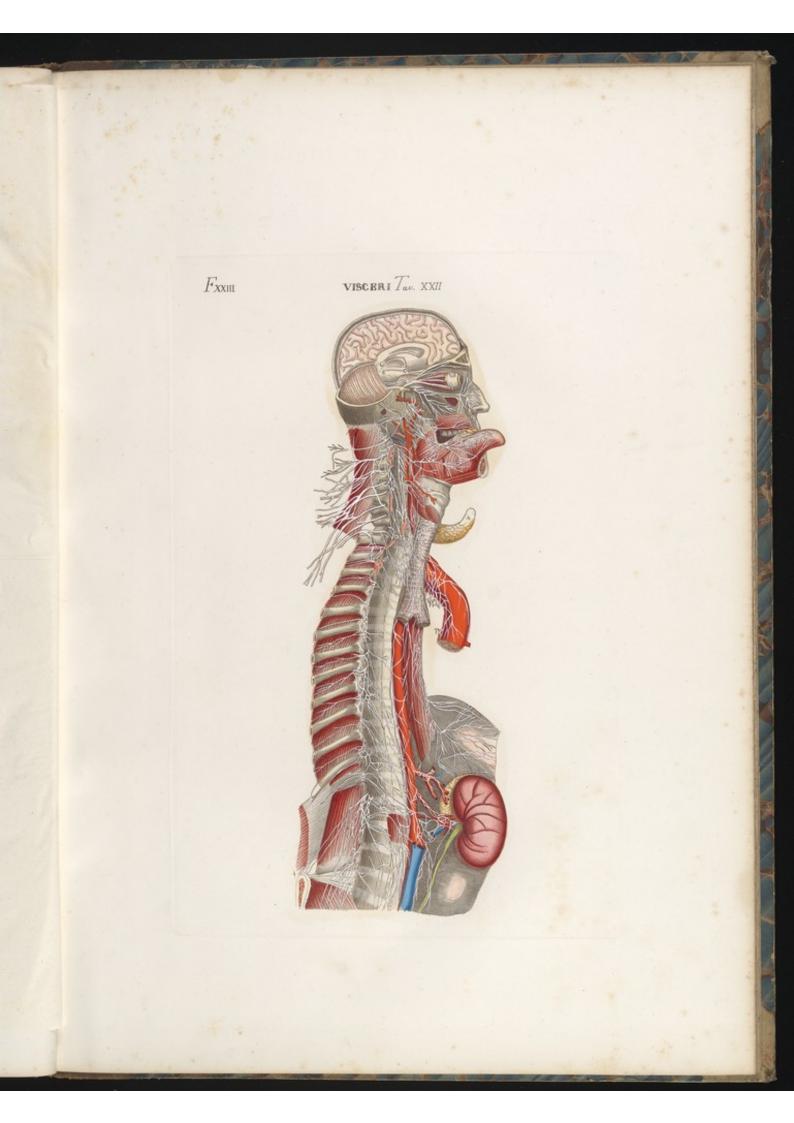

FT6.I.

#70.IT.

FID III

TAYDLA BARTICOLARE ZOX.

¥10.12

#26.V

1.201 VISCERI Tar. XVII.Lin. PIO.II. 1.2 23 250.27. He.F.

TAVOLAPARTICOLARE . X///