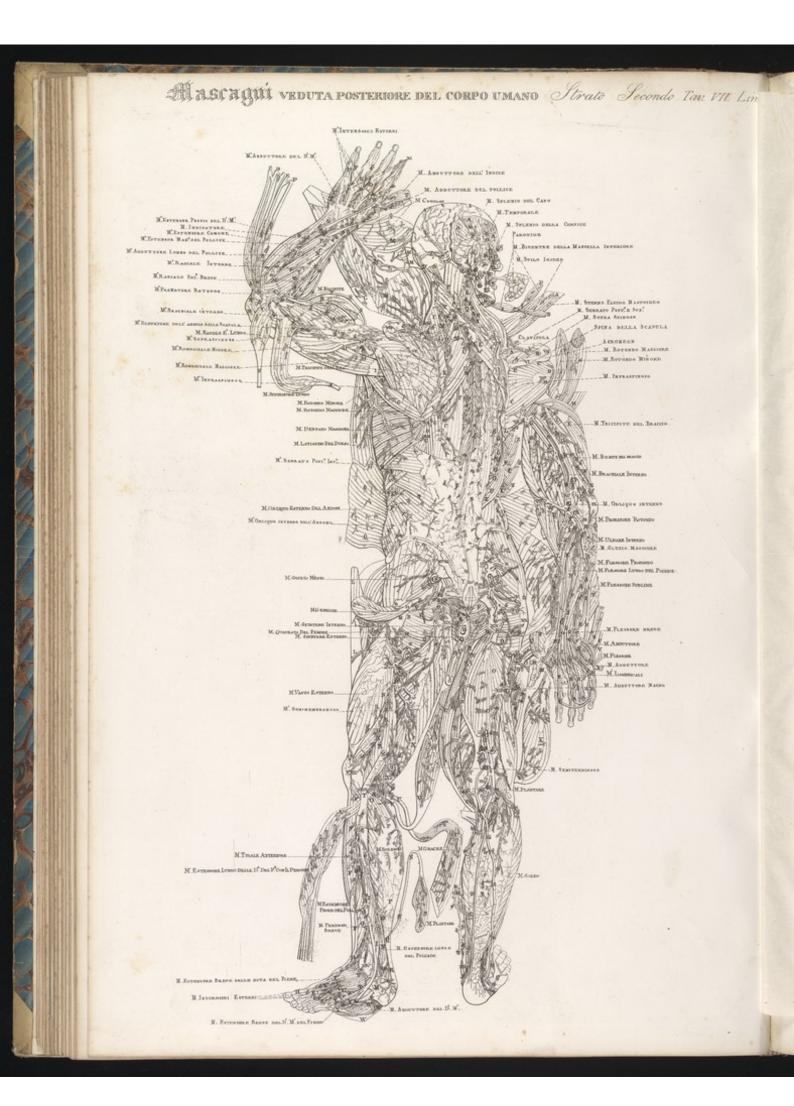

## Al ascagni veduta posteriore del corpo unano Strato Terzo Tauxi Lin

M. ADDUTTORE DELL OASO DEL MATACARFO DEL D.M. MINTEROFARI EFTERNI M. ABDUTTORN DEL D. M. M. ADDUTTORS DEL POL Osso del Cranio Sense Longitudinale Magy M. INDECATORE M. UXAARE IVYERYO K. EFFANOOR MAR. DRA. P. M. PARFORM PROFESSION MILATOROGUE Ectomos MILATOROGUE M. HATTO M.Anourross see In M ELTENIOR MORAL or Let Mancella Sup. SL POLLICS M.PRONATOR Parolido M. BRETTO M. SUPERATORE BEETE V. Gingulare M. Coxyanaso G. Sm A.Redial M. BRACHIALE INTERNO M. INFRATTINGTO NALE DRILL M. SOPRAFPENALE Omero M. BINEATRE BELLA CERATOR Acromio Clavicola M.DELTOIDS M. BIVRATER DRIAL CARVIER M. SPINALE DEL DORIS Spina A.Profinda Ome. A.Seprascapelare Scapola CAPO LUXOO DEL M TRICIPITE M. SERRATO MAGGIORE M. SPENALE ESL. DORSO M. INTERCOSTALE ESTERNO CAPO MERCO DEL PECCOLO TRECIPITE V Condices M. SACRO LONBARE M.BRACHIALS INTERNO M.O BLIQUE EFTERNO DEL ABDOM M\*PETTINEO DELLA SPINA M. LATISSING DEL DORSO M. TRASVERSO DELL ABDOME M. PRONATORE ROTONDO A. Radiale Creata dell' Ileo Dano Sacro A. Ulnare M. GLUTEO MINORE A. Interesses enidette Sec M.OTTURATORE INTERNO M. FRESSORE PROFONDO "Euberosita Versico Orinaria Radio M. GENELLO M. FLERRORE LENGS DEL POL' M. QUADRATO *Procease* M. Otychayork Esterno M. Pettineo Crocantere\_Mag! М. Ръкавонк Вихук 1052 Рок" М. Аллеттонк DRL Рок" М. Цоминисата M. ADDETTORE BREVE M. ABDUTTORN' DEL D. M. M. FLESSORE PRONTO MEL D'M. M. ADDUTTORS LUNCO Osso Ischiatico M. GRACIER M. VASTO ESTRENO M. FLRISORR SUBLINE Condito del Jemore M.Possisso ESafena May M. BICIPITE DELLA GAMBA A Peronea ATibiale Posteriore Tibula A Tibiale Anteriore M. TIBLALE POSTERIORE A Tibiale Posts M. TIBLALE ANTERIORE M PERENER LENGE M. FREISORE LUNCO DEL CALCAUNO M. PERSNED BREVE M. FRESSORE LUNGO DER CALCAGNO M.FLEFFORE MAGGIORE DEL PIEDE M. PEROXED BREVE M. FLESSORE BREVE DEL DITO M M. EXTENSIONE BREVE DELLE