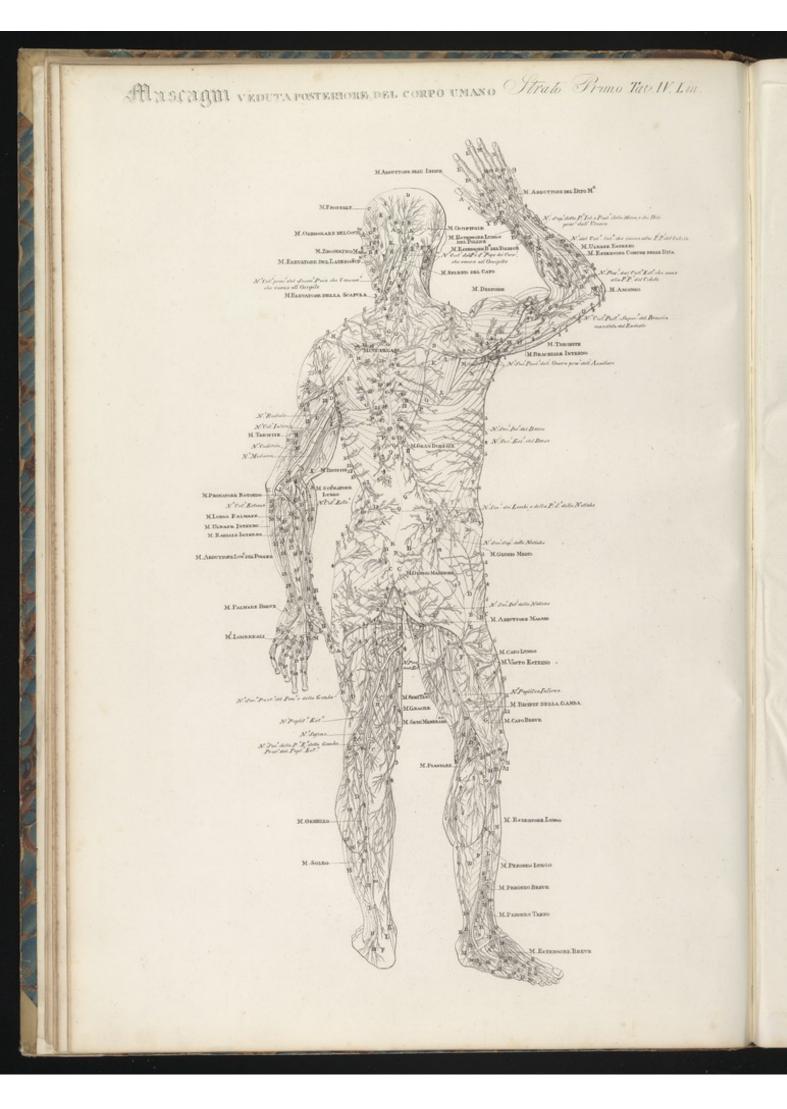

## Al ascagni veduta posteriore del corpo unano Strato Terzo Tauxi Lin

M. ADDUTTORE DELL OASO DEL MATACARFO DEL D.M. MINTEROFARI EFTERNI M. ABDUTTORN DEL D. M. M. ADDUTTORS DEL POL Osso del Cranio Sense Longitudinale Magy M. INDECATORE M. UXAARE IVYERYO K. EFFANOOR MAR. DRA. P. M. PARFORM PROFESSION MILATOROGUE Ectomos MILATOROGUE M. HATTO M.Anourross see In M ELTENIOR MORAL or Let Mancella Sup. SL POLLICS M.PRONATOR Parolido M. BRETTO M. SUPERATORE BEETE V. Gingulare M. Coxyanaso G. Sm A.Redial M. BRACHIALE INTERNO M. INFRATTINGTO NALE DRILL M. SOPRAFPENALE Omero M. BINEATRE BELLA CERATOR Acromio Clavicola M.DELTOIDS M. BIVRATER DRIAL CARVIER M. SPINALE DEL DORIS Spina A.Profinda Ome. A.Seprascapelare Scapola CAPO LUXOO DEL M TRICIPITE M. SERRATO MAGGIORE M. SPENALE ESL. DORSO M. INTERCOSTALE ESTERNO CAPO MERCO DEL PECCOLO TRECIPITE V Condices M. SACRO LONBARE M.BRACHIALS INTERNO M.O BLIQUE EFTERNO DEL ABDOM M\*PETTINEO DELLA SPINA M. LATISSING DEL DORSO M. TRASVERSO DELL ABDOME M. PRONATORE ROTONDO A. Radiale Creata dell' Ileo Dano Sacro A. Ulnare M. GLUTEO MINORE A. Interesses enidette Sec M.OTTURATORE INTERNO M. FRESSORE PROFONDO "Euberosita Versico Orinaria Radio M. GENELLO M. FLERRORE LENGS DEL POL' M. QUADRATO *Procease* M. Otychayork Esterno M. Pettineo Crocantere\_Mag! М. Ръкавонк Вихук 1052 Рок" М. Аллеттонк DRL Рок" М. Цоминисата M. ADDETTORE BREVE M. ABDUTTORN' DEL D. M. M. FLESSORE PRONTO MEL D'M. M. ADDUTTORS LUNCO Osso Ischiatico M. GRACIER M. VASTO ESTRENO M. FLRISORR SUBLINE Condito del Jemore M.Possisso ESafena May M. BICIPITE DELLA GAMBA A Peronea ATibiale Posteriore Tibula A Tibiale Anteriore M. TIBLALE POSTERIORE A Tibiale Posts M. TIBLALE ANTERIORE M PERENER LENGE M. FREISORE LUNCO DEL CALCAUNO M. PERSNED BREVE M. FRESSORE LUNGO DER CALCAGNO M.FLEFFORE MAGGIORE DEL PIEDE M. PEROXED BREVE M. FLESSORE BREVE DEL DITO M M. EXTENSIONE BREVE DELLE