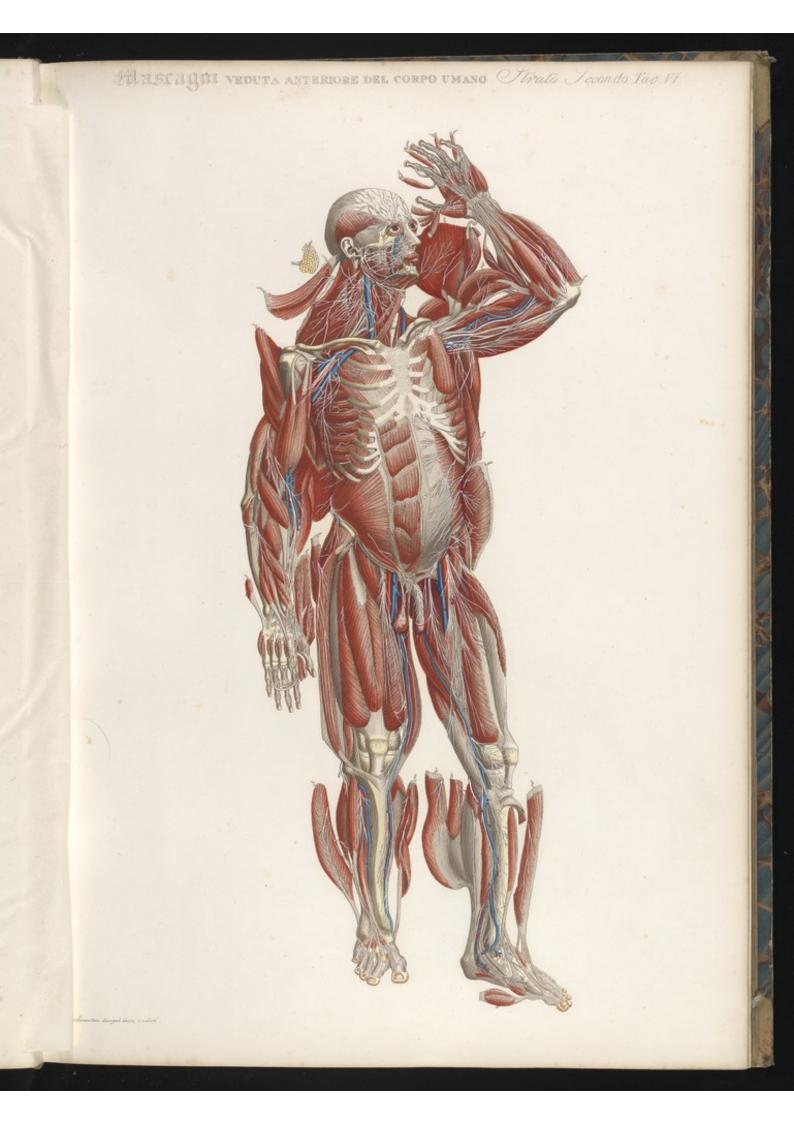

## Alascauni. VEDUTA ANTERIORE DEL CORPO UMANO Strate Terre Tau IX Lin

TAVOLA PARTICOLARE XXII.

E X1211

D. Secontoni di cin

TAVOLA PARTICOLARE XXIII.

site when

1.0

D. Secontras' Dis e las.