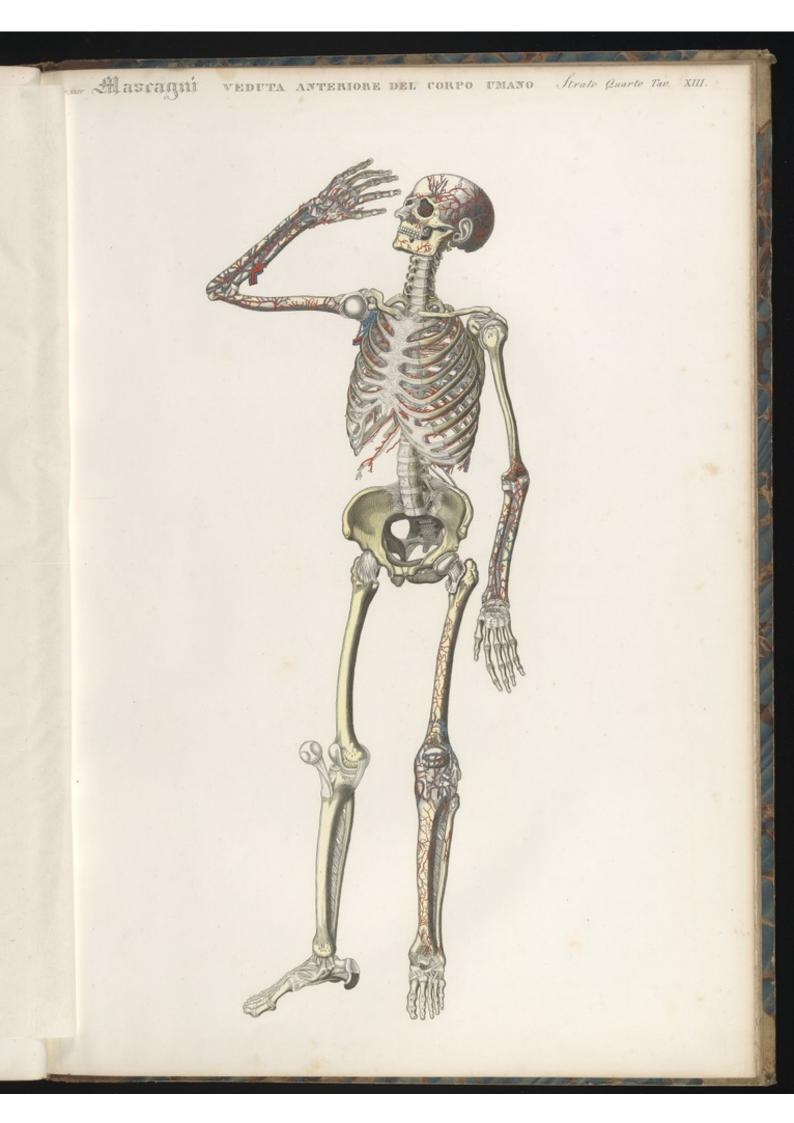

M.ABDCTTORE DEL DITO M\*

5 DITA DES POUR

Mascaquí veduta anteriore del corpo umano Strato Quarte Tan. XIII Lin.

P.AUT

2 Art UNSCREAT INATOULA UNITERSACE PUISCISE 140 -N.N.NO annin . 0 IV