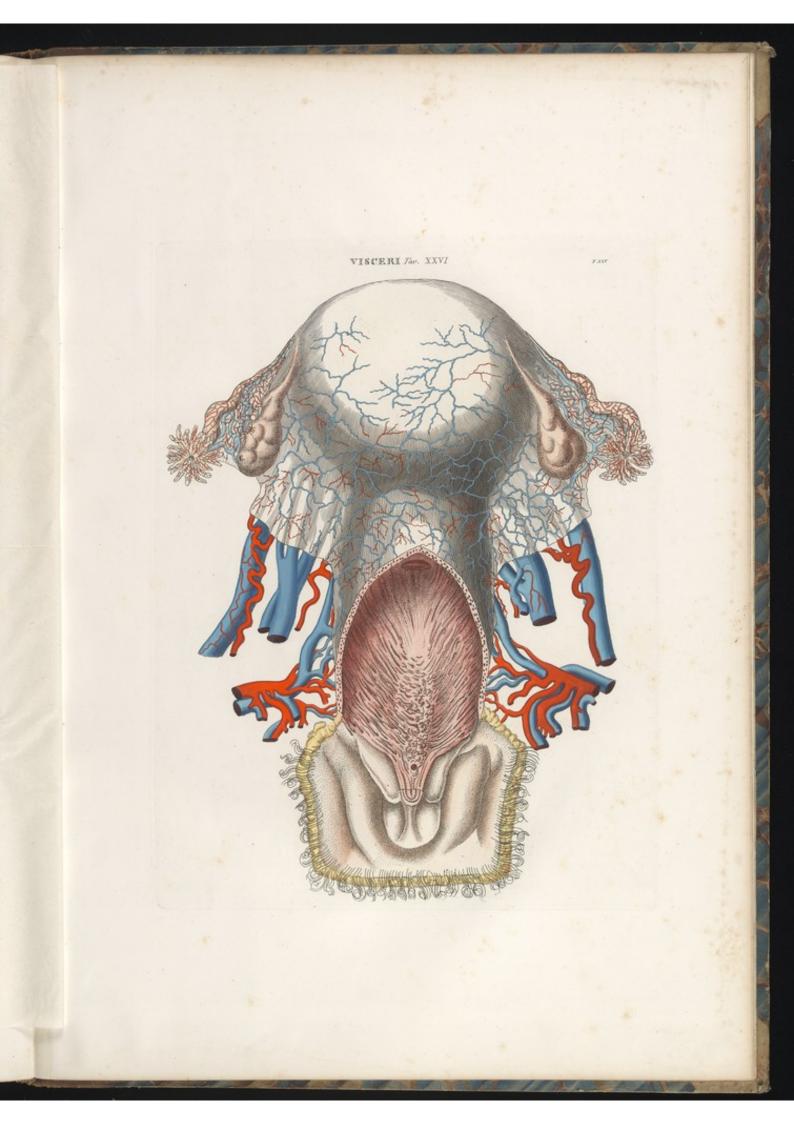

М. Ръкавонк Вихук 1052 Рок" М. Аллеттонк DRL Рок" М. Цоминисата M. ADDETTORE BREVE M. ABDUTTORN' DEL D. M. M. FLESSORE PRONTO MEL D'M. M. ADDUTTORS LUNCO Osso Ischiatico M. GRACIER M. VASTO ESTRENO M. FLRISORR SUBLINE Condito del Jemore M.Possisso ESafena May M. BICIPITE DELLA GAMBA A Peronea ATibiale Posteriore Tibula A Tibiale Anteriore M. TIBLALE POSTERIORE A Tibiale Posts M. TIBLALE ANTERIORE M PERENER LENGE M. FREISORE LUNCO DEL CALCAUNO M. PERSNED BREVE M. FRESSORE LUNGO DER CALCAGNO M.FLEFFORE MAGGIORE DEL PIEDE M. PEROXED BREVE M. FLESSORE BREVE DEL DITO M M. EXTENSIONE BREVE DELLE

M.ABDCTTORE DEL DITO M\*

5 DITA DES POUR















































Mascaquí veduta anteriore del corpo umano Strato Quarte Tan. XIII Lin.



P.AUT

























































2 Art UNSCREAT INATOULA UNITERSACE PUISCISE 140 -N.N.NO annin . 0 IV