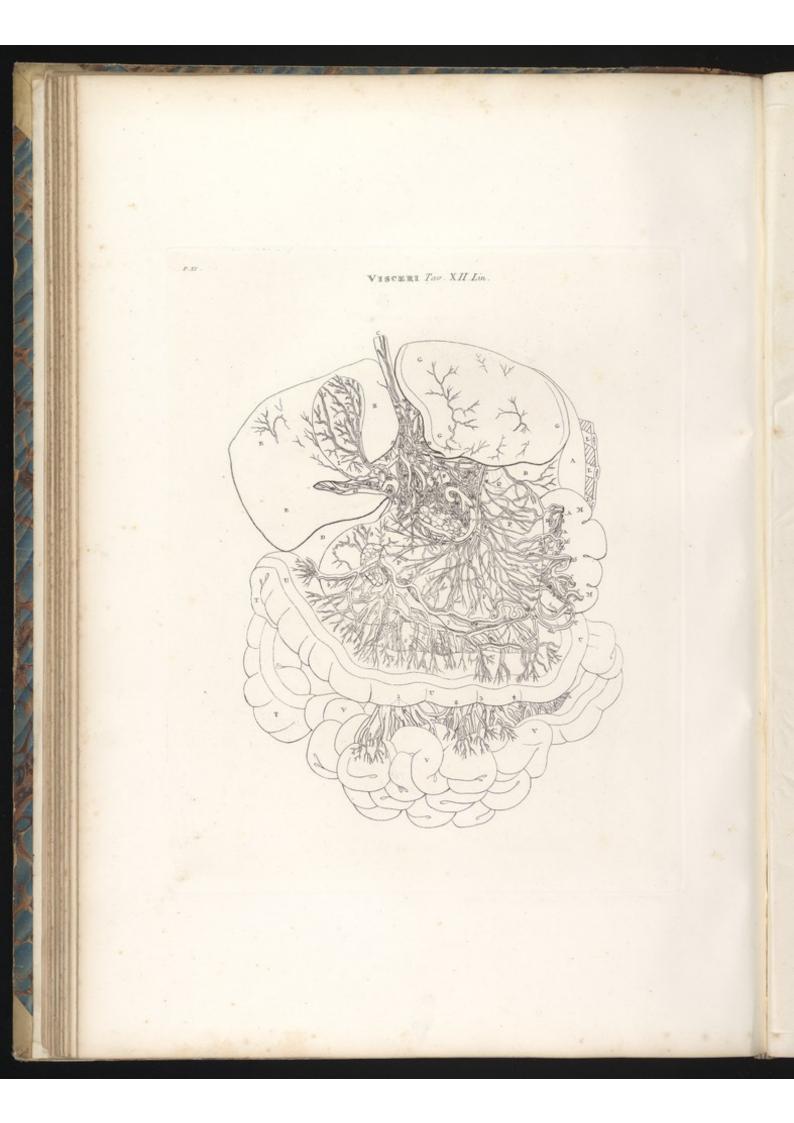

FT6.I.

#70.IT.

FID III

TAYDLA BARTICOLARE ZOX.

¥10.12

#26.V

1.201 VISCERI Tar. XVII.Lin. PIO.II. 1.2 23 250.27. He.F.

TAVOLAPARTICOLARE . X///