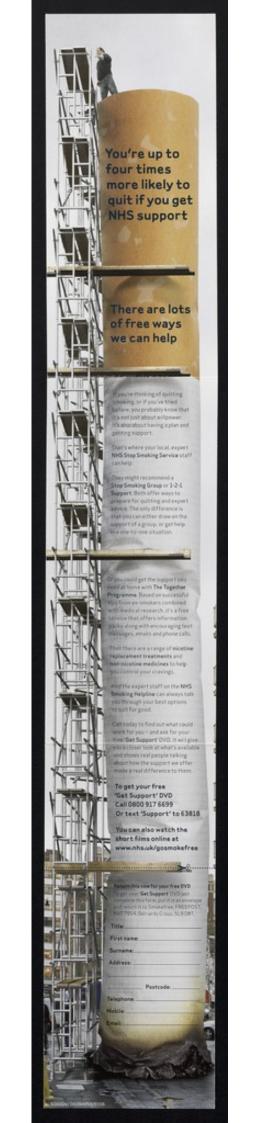

Getting off cigarettes on your own is hard: you're up to four times more likely to quit if you get NHS support: there are lots of free ways we can help / NHS Smokefree.