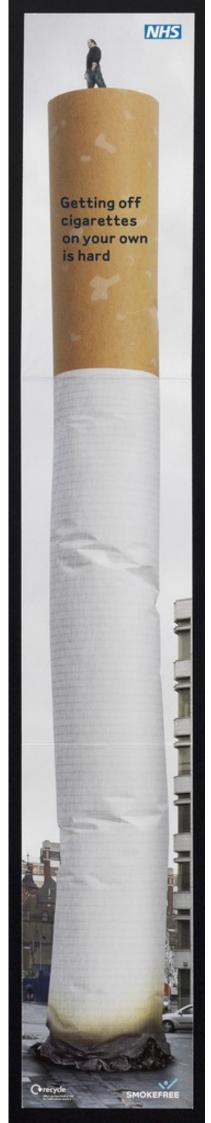

Getting off cigarettes on your own is hard: you're up to four times more likely to quit if you get NHS support: there are lots of free ways we can help / NHS Smokefree.