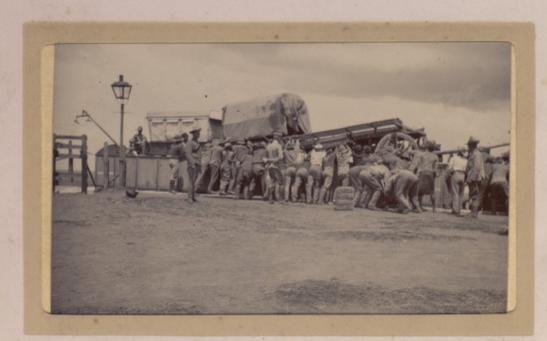

Col. Usmston's Colsom

Capt asbuthor & C.S. M. Call.

Bolos washing at Deaar

Hex River mountains

Breitranear mostgerach

Bogged.

ambulane Waggons

mies after orace has been dollaring.

Dullstroom Church (partly destroyed)

Burgher Sconts,

Col Um storts Caryo.

- Velat Fire

Guns on march

Column Entramny

weet at Blowforten

CS sprench any SN)