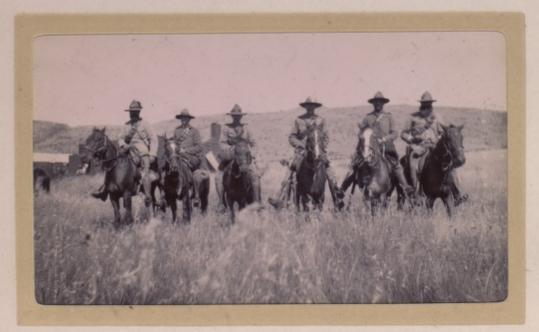

Col. Usmston's Colsom

Capt asbuthor & C.S. M. Call.

Bolos washing at Deaar

Hex River mountains

Breitranear mostgerach

Bogged.

ambulane Waggons

mies after orace has been dollaring.

LE Lang (ady ) 18 MI)

The Vaal.

Col Uruston Colum

The is mI in IV. E handrad

Belfast Rejagel Comp

mules in most der Porte

Lt methran (Skajorola)

megaliesbry Hells