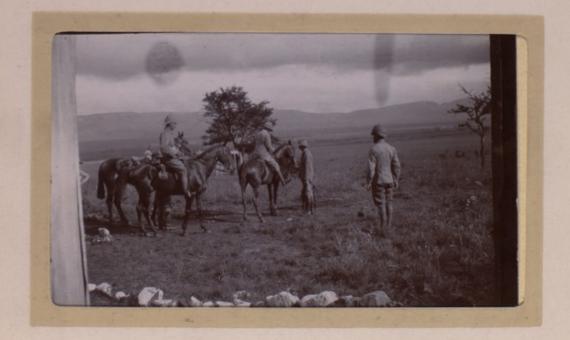

Col. Usmston's Colsom

Capt asbuthor & C.S. M. Call.

Bolos washing at Deaar

Hex River mountains

Breitranear mostgerach

Bogged.

ambulane Waggons

mies after orace has been dollaring.