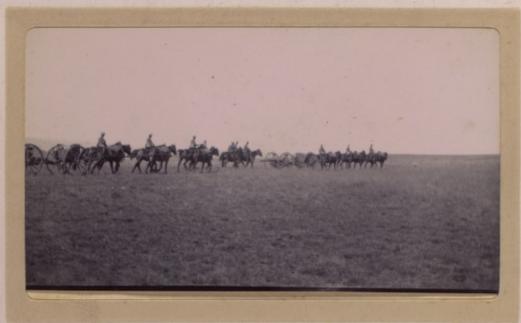

Col. Usmston's Colsom

Capt asbuthor & C.S. M. Call.

Bolos washing at Deaar

Hex River mountains

Breitranear mostgerach

Bogged.

ambulane Waggons

mies after orace has been dollaring.