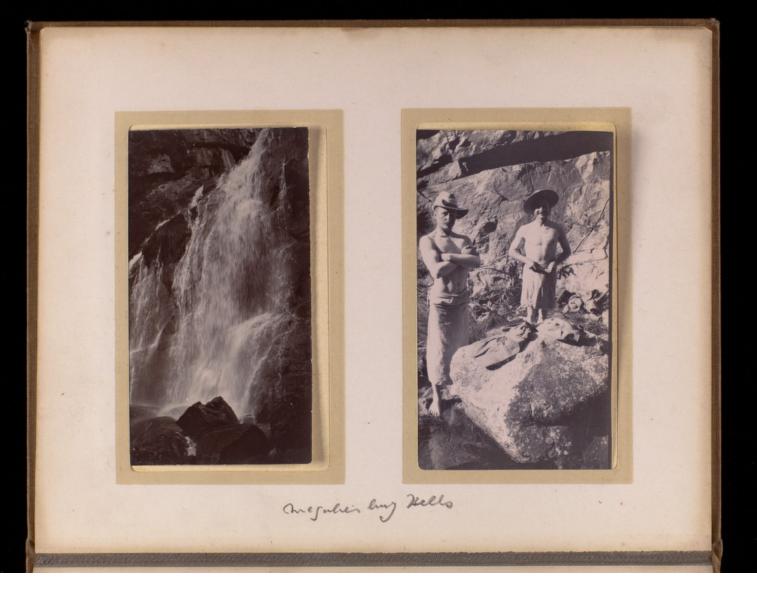

13. P. majucting Horses

B. P. inspecting horses

15. MI. on March. Velatfire behind

Capter Chief on left

Mes his eny Hels

Cape felunds 9 12th

Krein St. speaking the Sensendered Worldy Englass ( Meleshed in

How we got some provenion orle some Diels

Water Cart ( Sruking Water)

my On Jonga, House & Zents at

mejuliabry Wills

Surrendered Boles

mog 4 7.

megalisbuy Hells

Sasters House at Jampé men Block fonten

Byged