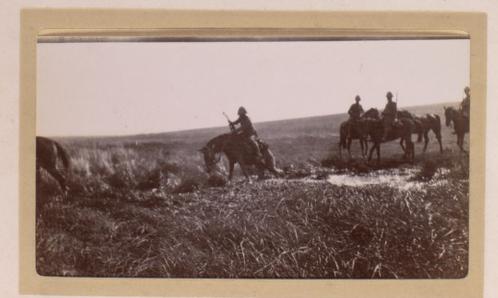

13. P. majucting Horses

B. P. inspecting horses

15. MI. on March. Velatfire behind

Capter Chief on left

Mes his eny Hels

Cape felunds 9 12th

Krein St. speaking the Sensendered Worldy Englass ( Meleshed in

How we got some provenion orle some Diels