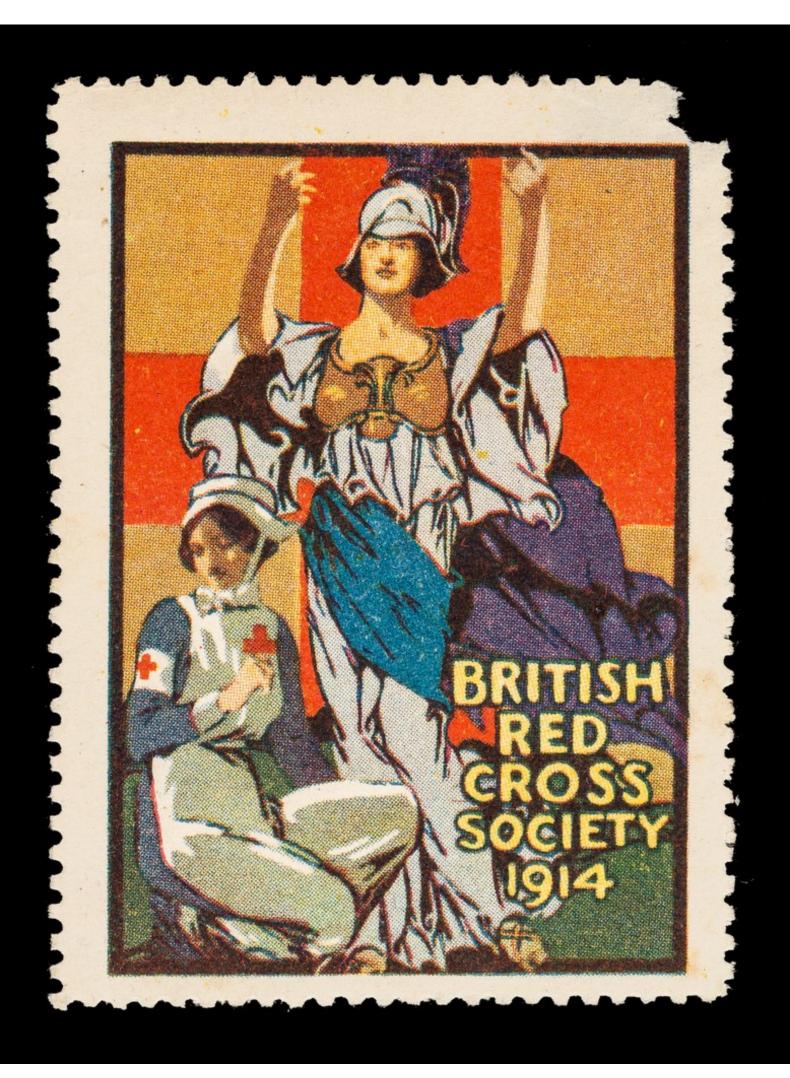

## British Red Cross Society 1914 : [nurse kneeling with Britannia [?] behind her].