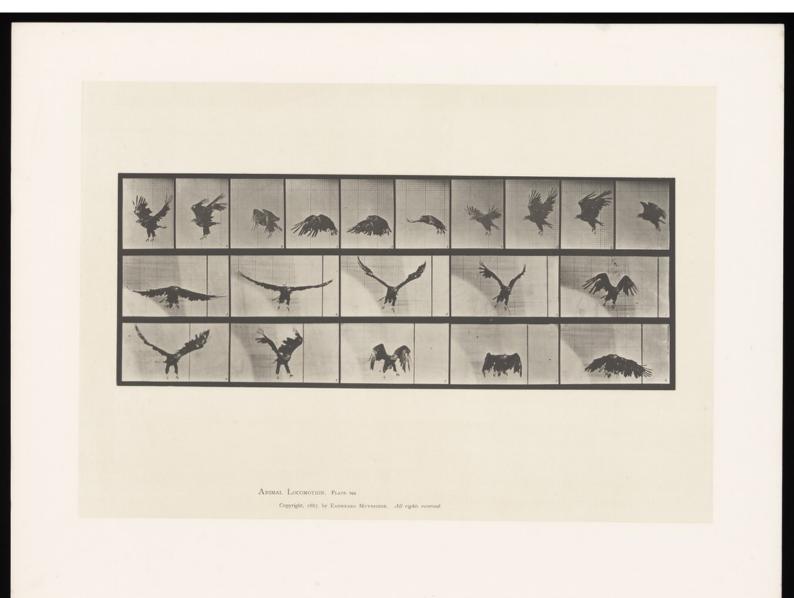

## Contributors

Muybridge, Eadweard, 1830-1904. University of Pennsylvania.

## **Publication/Creation**

[Philadelphia] : [University of Pennsylvania], 1887 ([Philadelphia] : [The Photo-gravure Company], 1887)

## **Persistent URL**

https://wellcomecollection.org/works/tr7qkvqd

## License and attribution

This work has been identified as being free of known restrictions under copyright law, including all related and neighbouring rights and is being made available under the Creative Commons, Public Domain Mark.

You can copy, modify, distribute and perform the work, even for commercial purposes, without asking permission.



Wellcome Collection 183 Euston Road London NW1 2BE UK T +44 (0)20 7611 8722 E library@wellcomecollection.org https://wellcomecollection.org