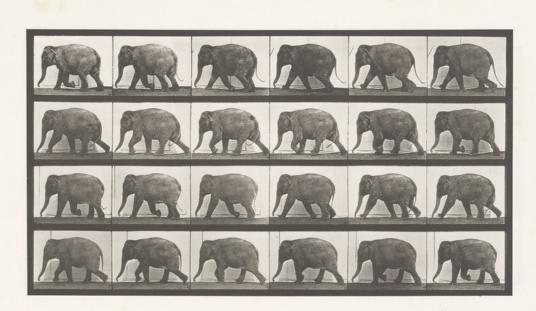

## An elephant walking. Collotype after Eadweard Muybridge, 1887.

You can copy, modify, distribute and perform the work, even for commercial purposes, without asking permission.

Animal Locomotion. Plate 713

Copyright, 1887, by Easweard Muyerede. All rights reserved.