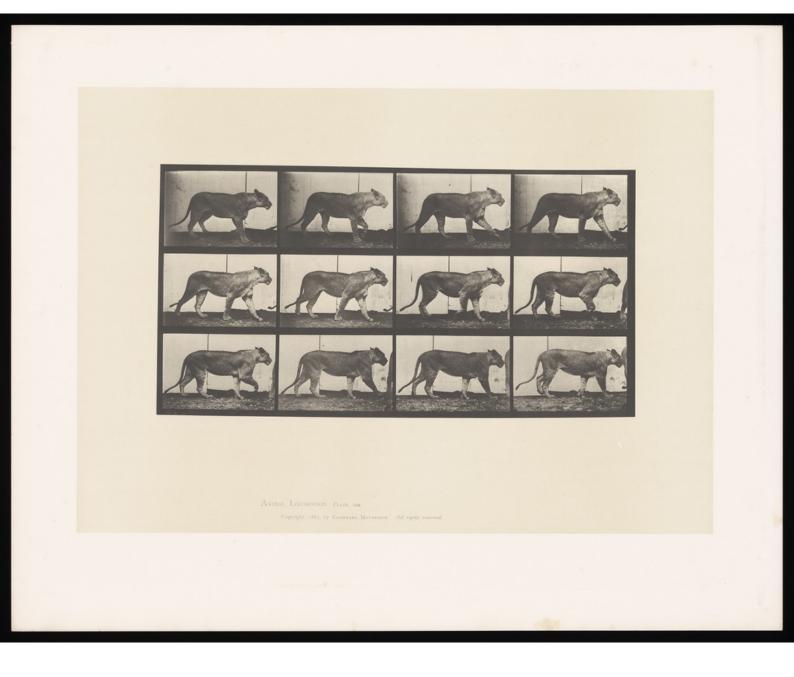

## Contributors

Muybridge, Eadweard, 1830-1904. University of Pennsylvania.

## **Publication/Creation**

[Philadelphia] : [University of Pennsylvania], 1887 ([Philadelphia] : [The Photo-gravure Company], 1887)

## **Persistent URL**

https://wellcomecollection.org/works/zaufxz2r

## License and attribution

This work has been identified as being free of known restrictions under copyright law, including all related and neighbouring rights and is being made available under the Creative Commons, Public Domain Mark.

You can copy, modify, distribute and perform the work, even for commercial purposes, without asking permission.



Wellcome Collection 183 Euston Road London NW1 2BE UK T +44 (0)20 7611 8722 E library@wellcomecollection.org https://wellcomecollection.org