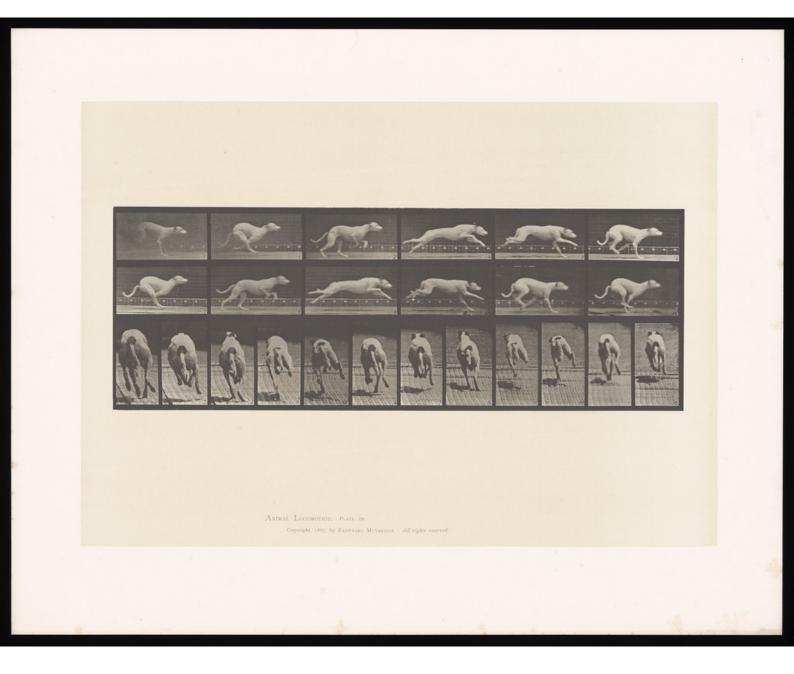

## Contributors

Muybridge, Eadweard, 1830-1904. University of Pennsylvania.

## **Publication/Creation**

[Philadelphia] : [University of Pennsylvania], 1887 ([Philadelphia] : [The Photo-gravure Company], 1887)

## **Persistent URL**

https://wellcomecollection.org/works/dwhs639n

## License and attribution

This work has been identified as being free of known restrictions under copyright law, including all related and neighbouring rights and is being made available under the Creative Commons, Public Domain Mark.

You can copy, modify, distribute and perform the work, even for commercial purposes, without asking permission.



Wellcome Collection 183 Euston Road London NW1 2BE UK T +44 (0)20 7611 8722 E library@wellcomecollection.org https://wellcomecollection.org