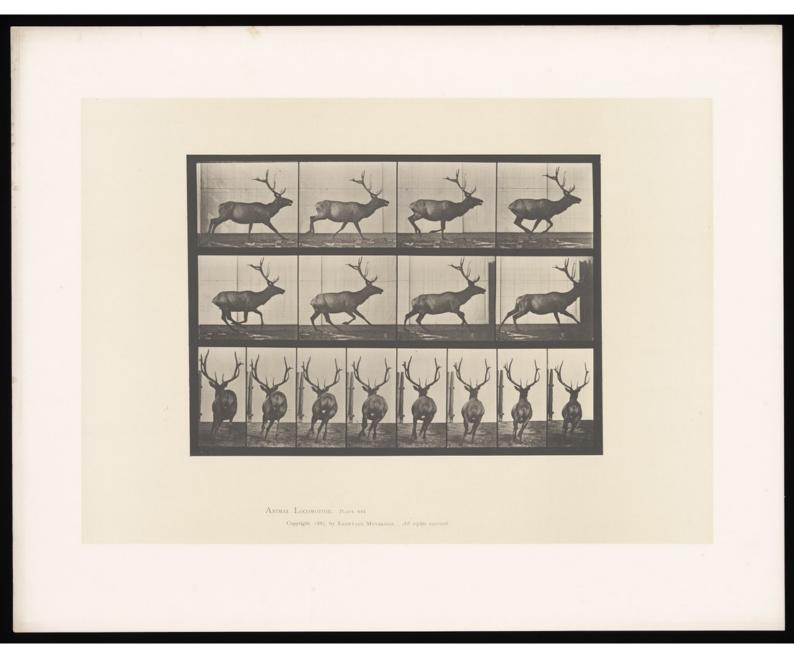

## Contributors

Muybridge, Eadweard, 1830-1904. University of Pennsylvania.

## **Publication/Creation**

[Philadelphia] : [University of Pennsylvania], 1887 ([Philadelphia] : [The Photo-gravure Company], 1887)

## **Persistent URL**

https://wellcomecollection.org/works/z2gachfv

## License and attribution

This work has been identified as being free of known restrictions under copyright law, including all related and neighbouring rights and is being made available under the Creative Commons, Public Domain Mark.

You can copy, modify, distribute and perform the work, even for commercial purposes, without asking permission.



Wellcome Collection 183 Euston Road London NW1 2BE UK T +44 (0)20 7611 8722 E library@wellcomecollection.org https://wellcomecollection.org