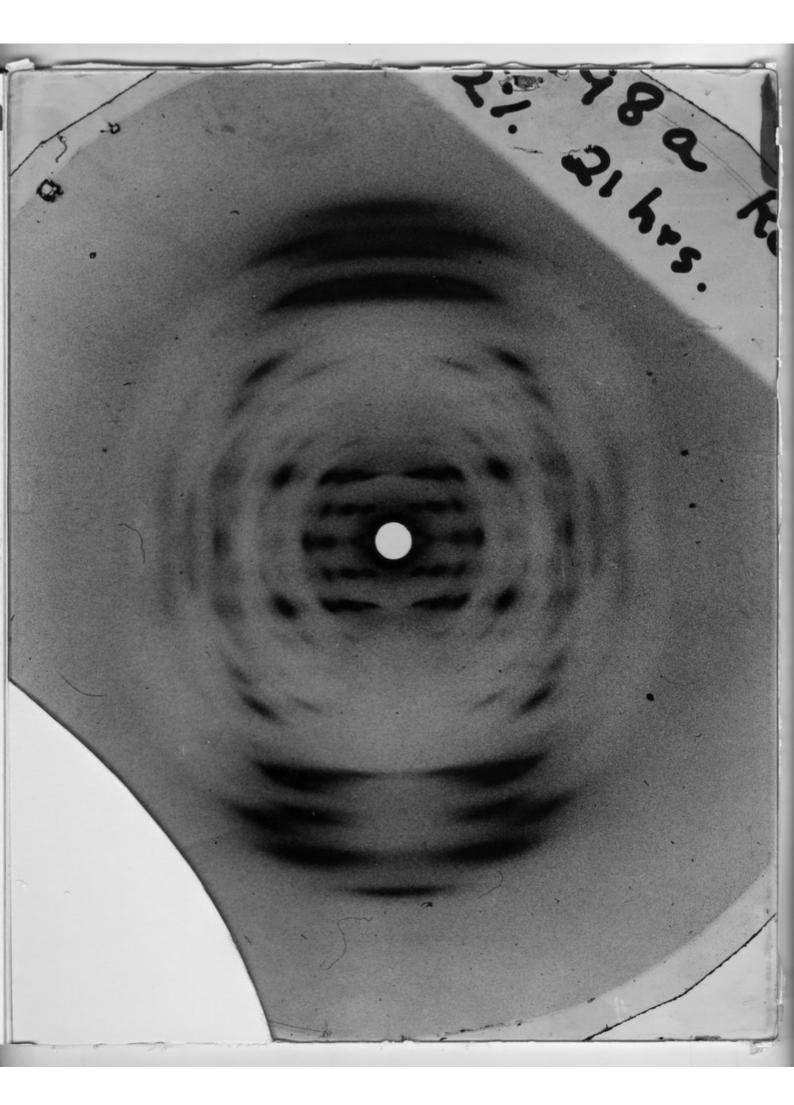

Image source should be attributed as specified in the full catalogue record. If no source is given the image should be attributed to Wellcome Collection.

o No. RNA 9 SEP 63