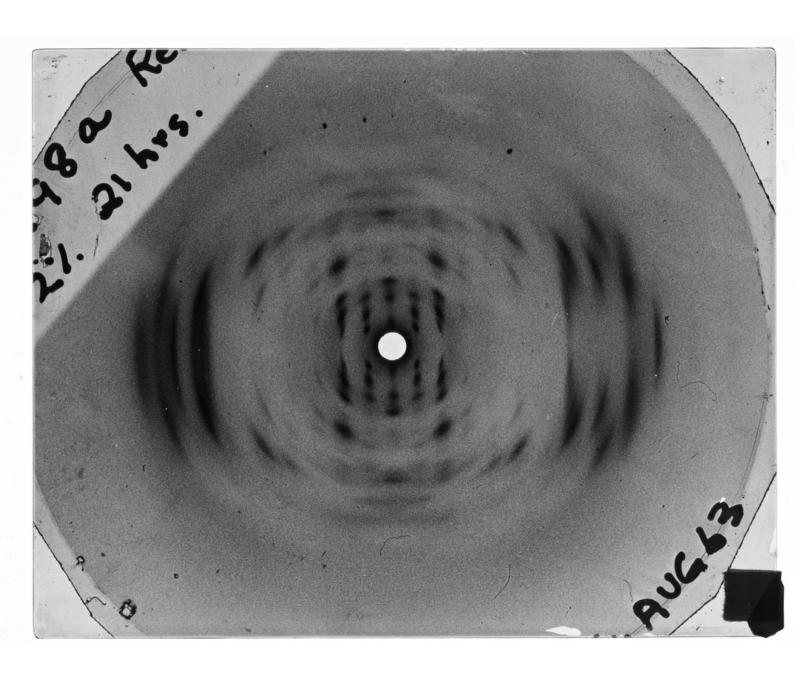

Image source should be attributed as specified in the full catalogue record. If no source is given the image should be attributed to Wellcome Collection.

o No. RNA 9 SEP 63