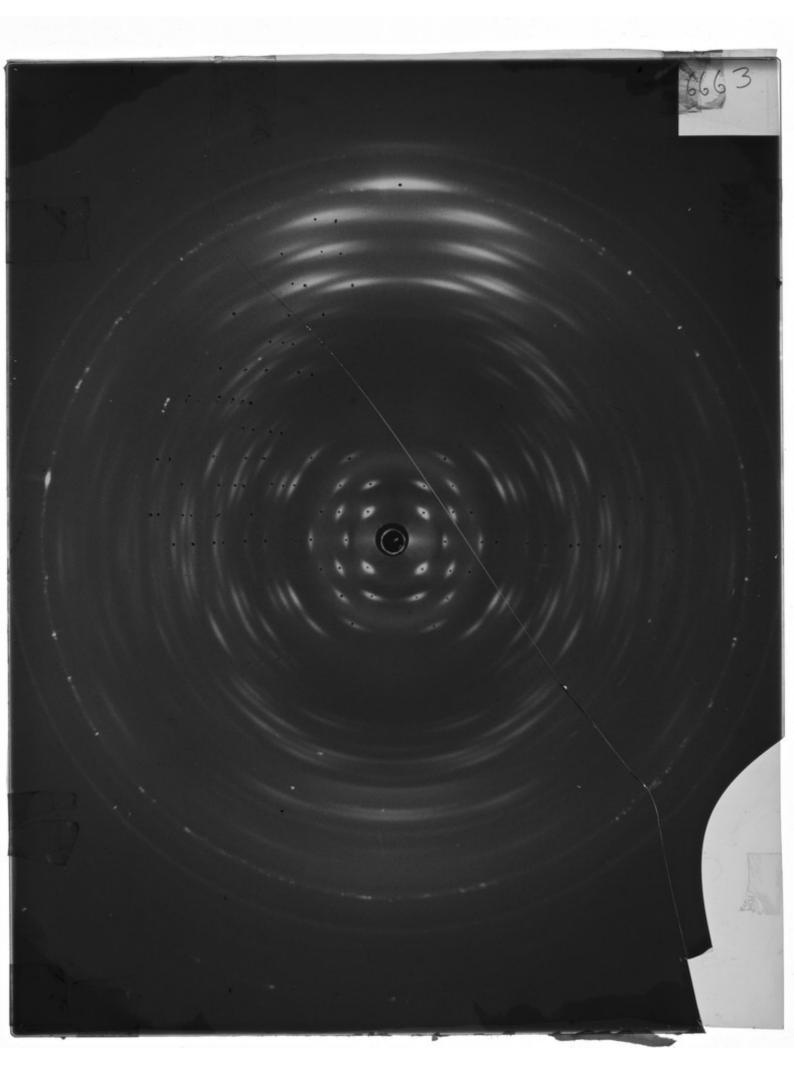

Image source should be attributed as specified in the full catalogue record. If no source is given the image should be attributed to Wellcome Collection.

o No. RNA 9 SEP 63