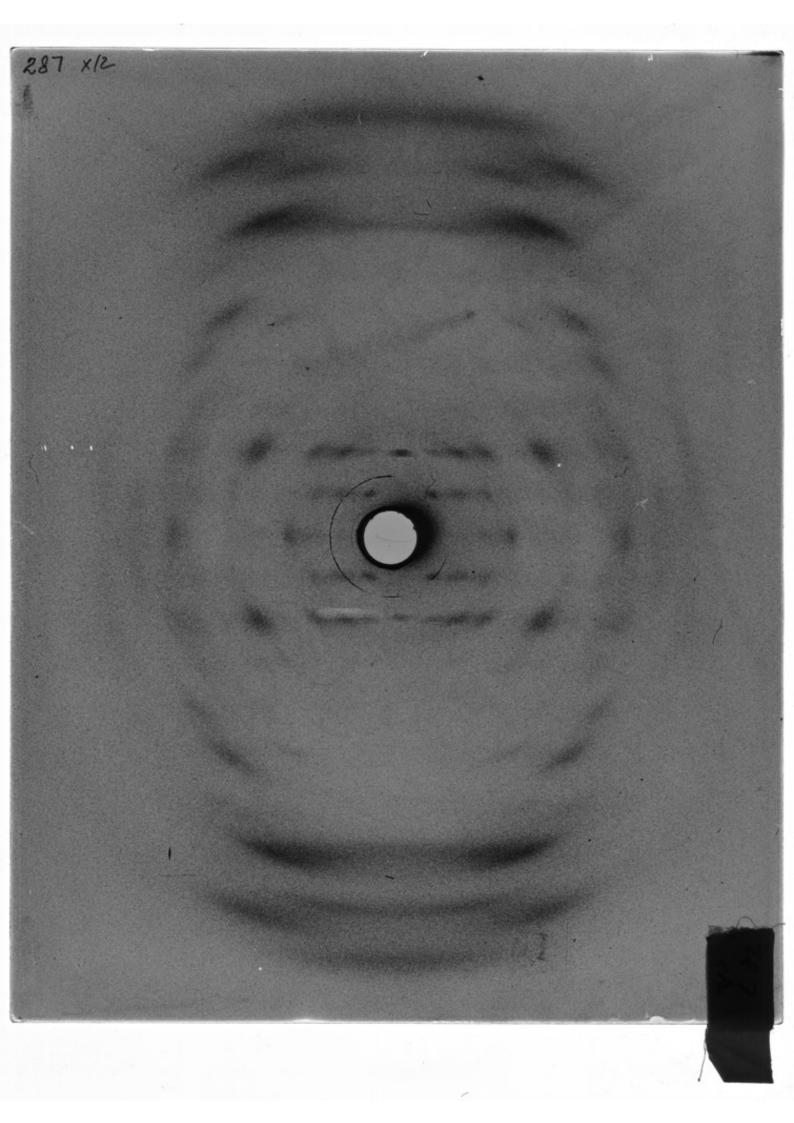

Image source should be attributed as specified in the full catalogue record. If no source is given the image should be attributed to Wellcome Collection.

o No. RNA 9 SEP 63