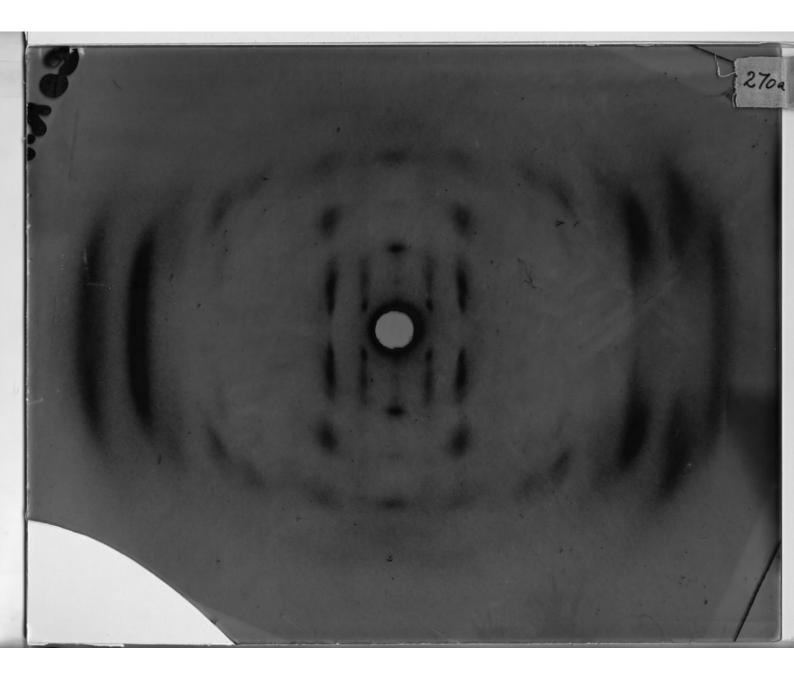

Image source should be attributed as specified in the full catalogue record. If no source is given the image should be attributed to Wellcome Collection.

o No. RNA 9 SEP 63