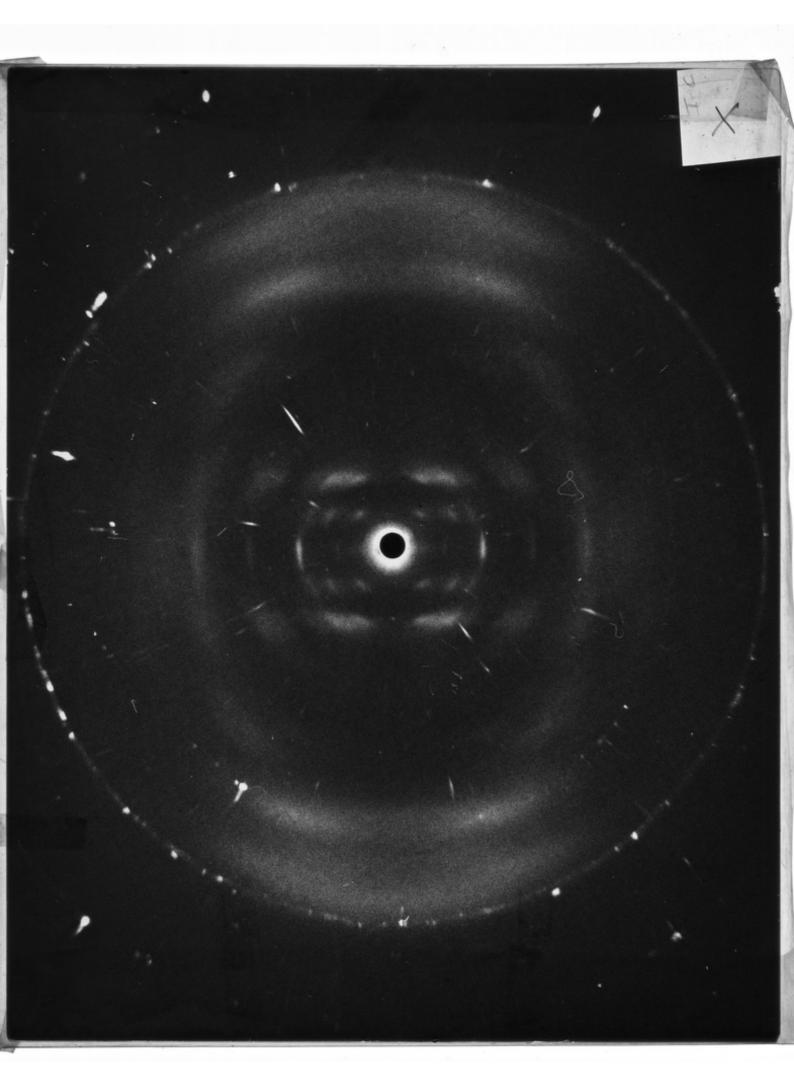

Image source should be attributed as specified in the full catalogue record. If no source is given the image should be attributed to Wellcome Collection.

o No. RNA 9 SEP 63