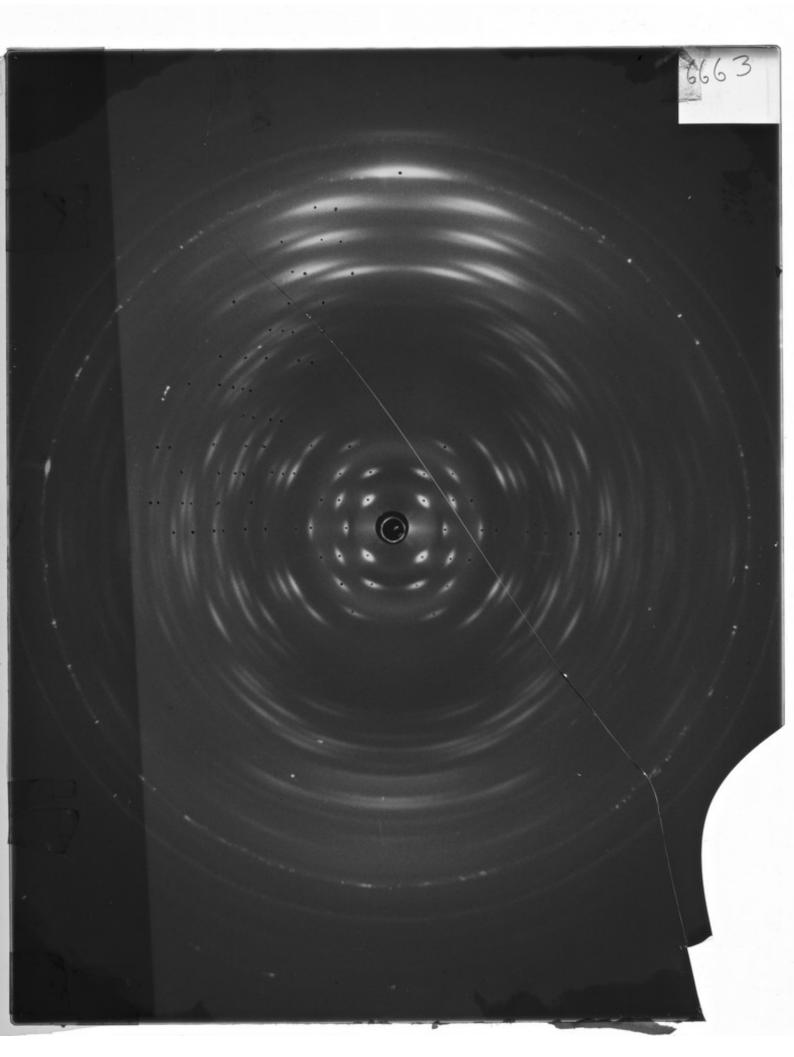

Image source should be attributed as specified in the full catalogue record. If no source is given the image should be attributed to Wellcome Collection.

o No. RNA 9 SEP 63