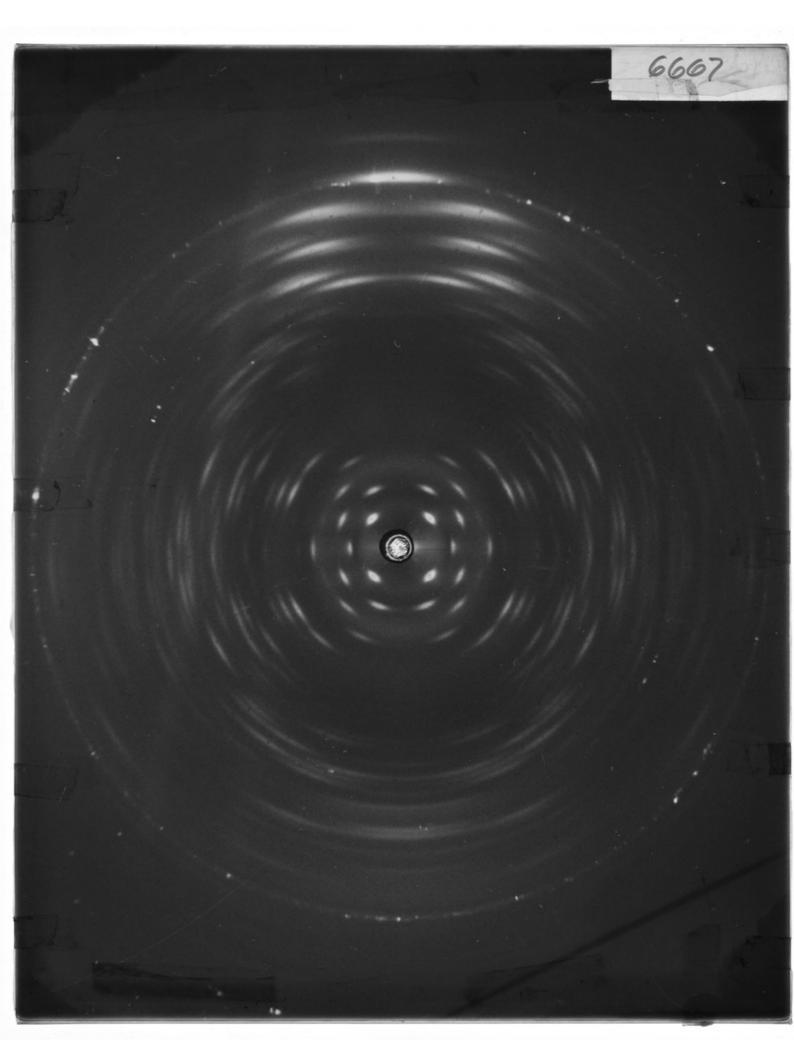

Image source should be attributed as specified in the full catalogue record. If no source is given the image should be attributed to Wellcome Collection.

o No. RNA 9 SEP 63