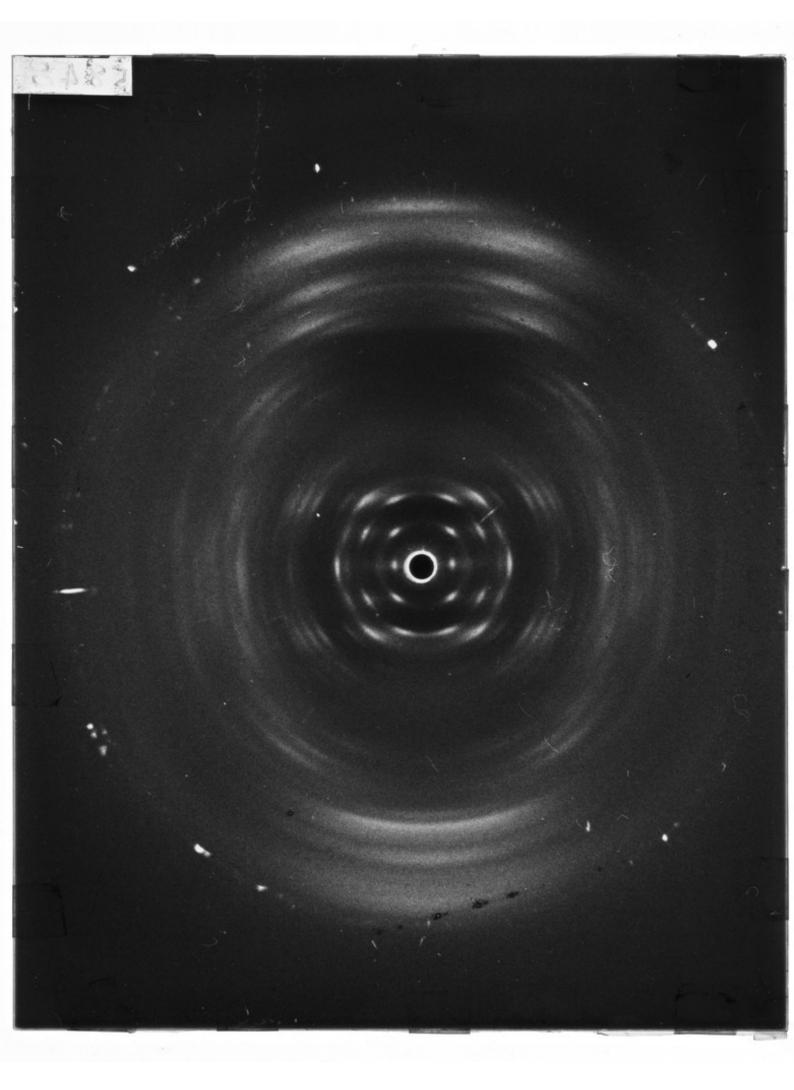

Image source should be attributed as specified in the full catalogue record. If no source is given the image should be attributed to Wellcome Collection.

o No. RNA 9 SEP 63