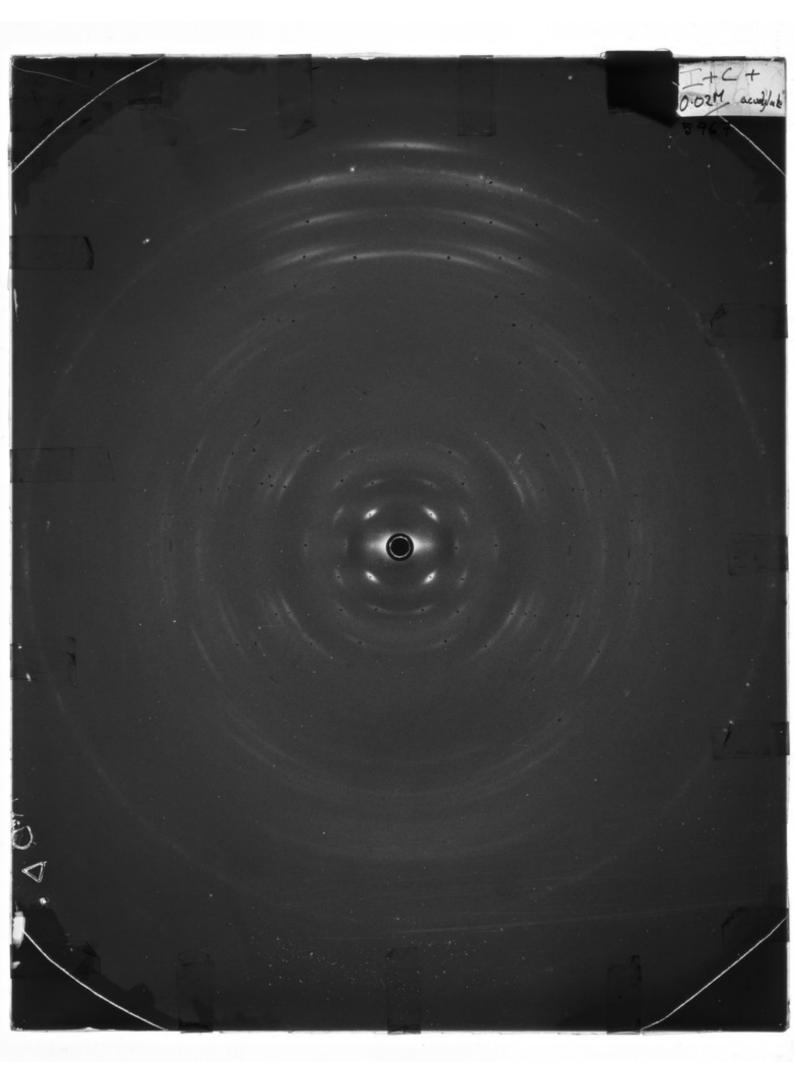

Image source should be attributed as specified in the full catalogue record. If no source is given the image should be attributed to Wellcome Collection.

o No. RNA 9 SEP 63