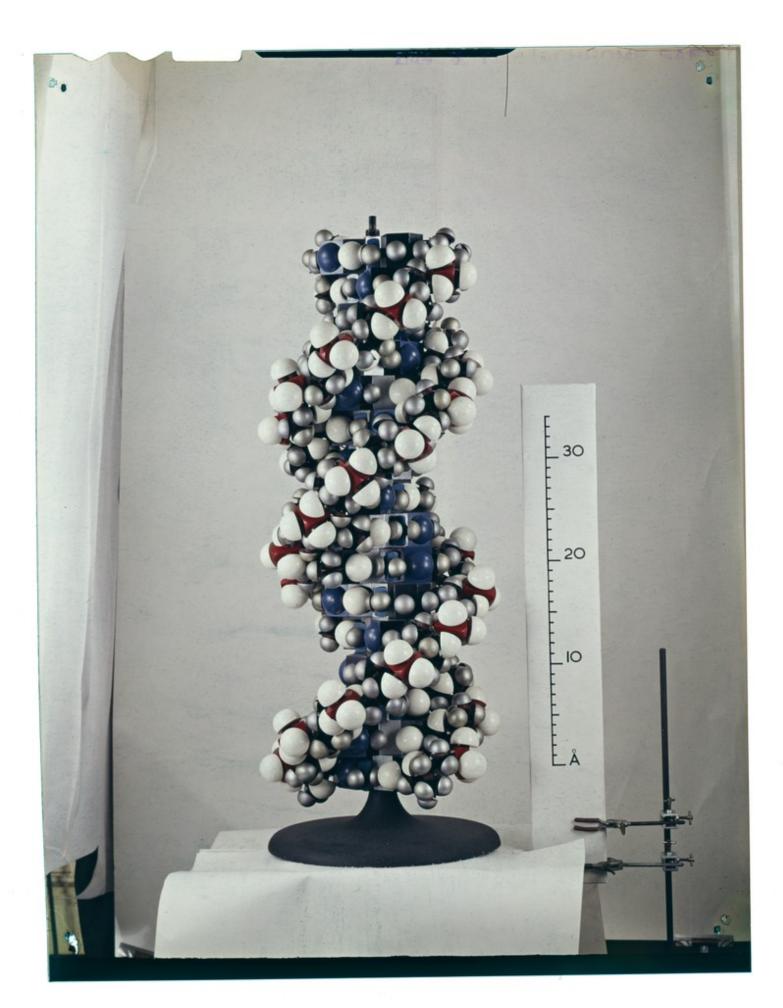

# KCL Department Biophysics: acetate slides and colour acetate prints of x-ray diffraction images of DNA, created by the Biophysics Unit