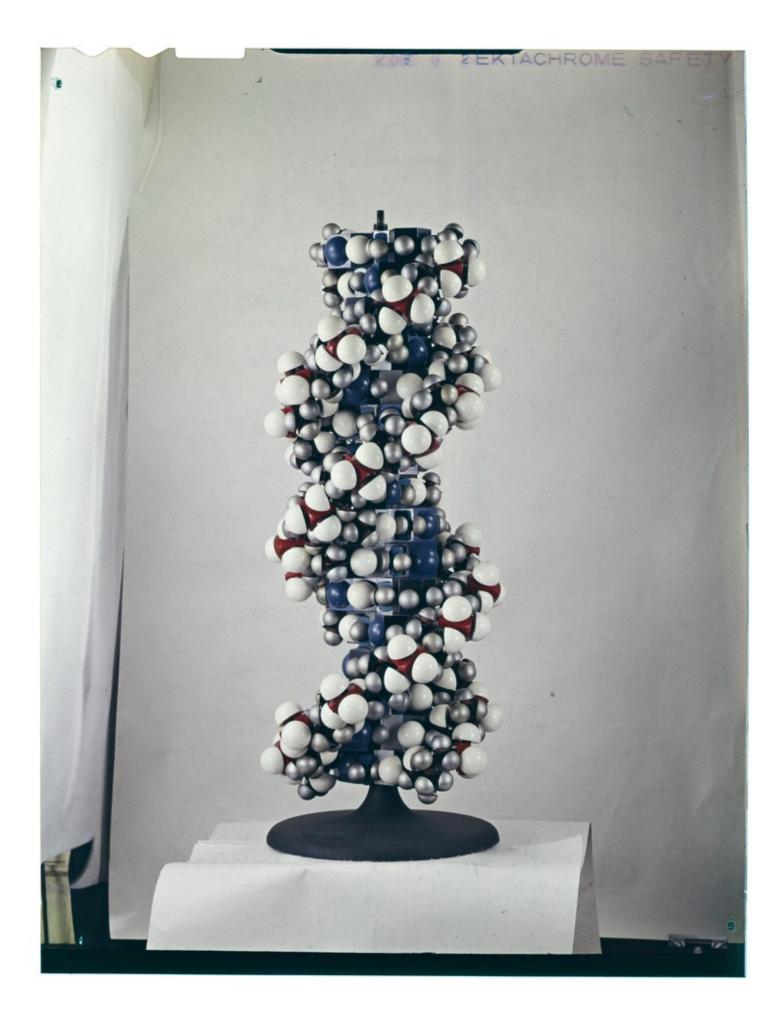

# KCL Department Biophysics: acetate slides and colour acetate prints of x-ray diffraction images of DNA, created by the Biophysics Unit