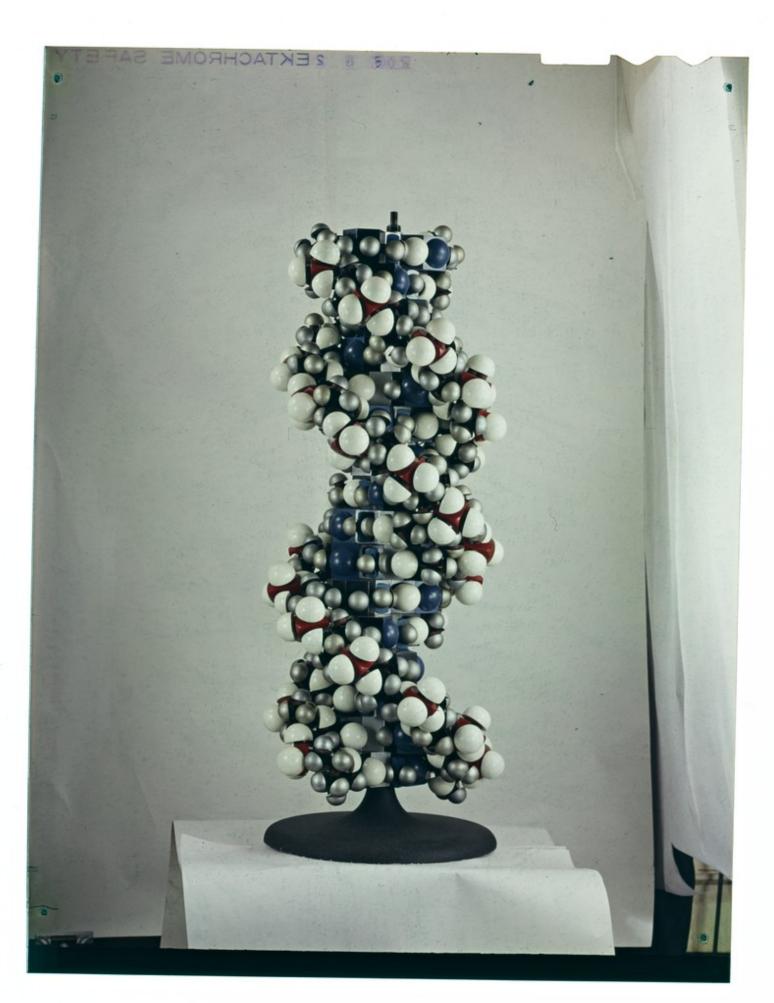

# KCL Department Biophysics: acetate slides and colour acetate prints of x-ray diffraction images of DNA, created by the Biophysics Unit