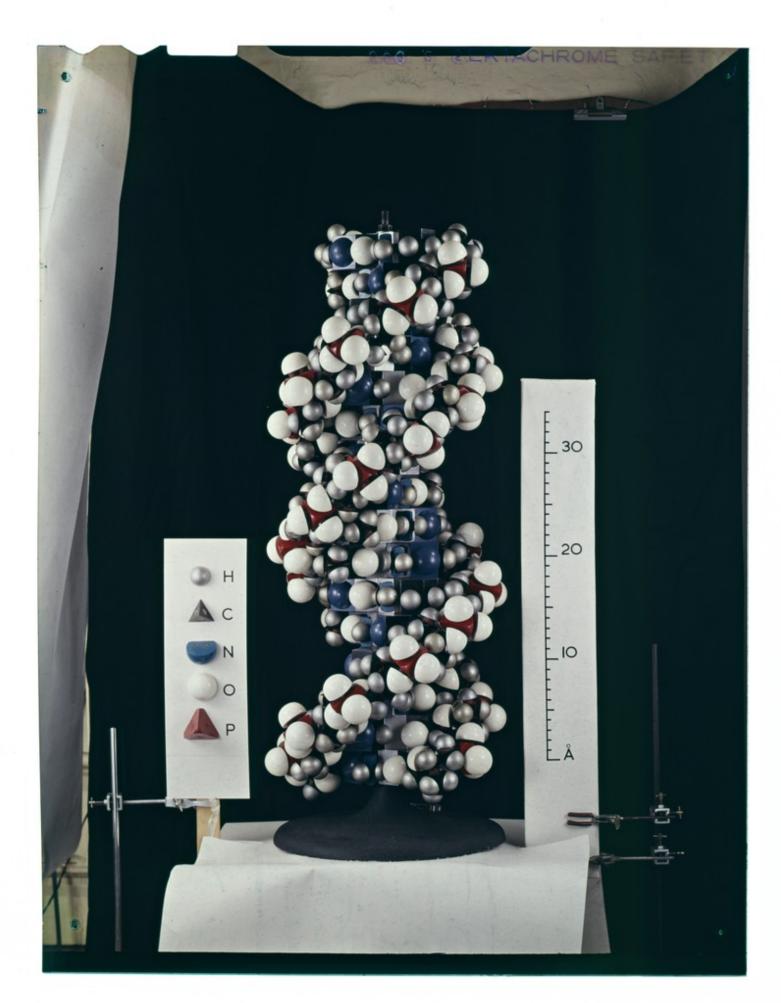

# KCL Department Biophysics: acetate slides and colour acetate prints of x-ray diffraction images of DNA, created by the Biophysics Unit