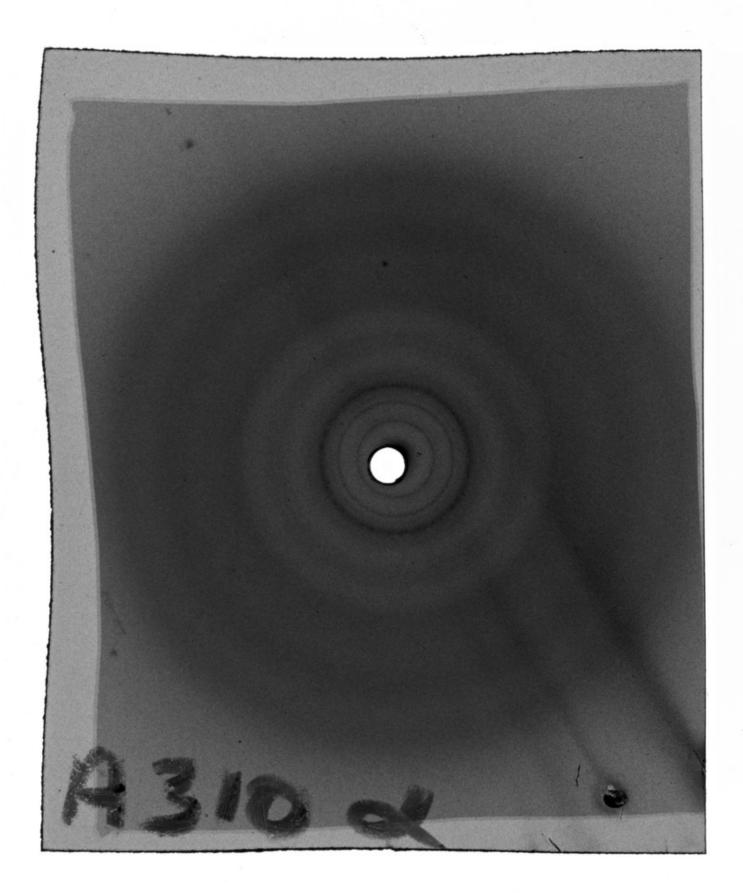

# KCL Department Biophysics: acetate slides and colour acetate prints of x-ray diffraction images of DNA, created by the Biophysics Unit