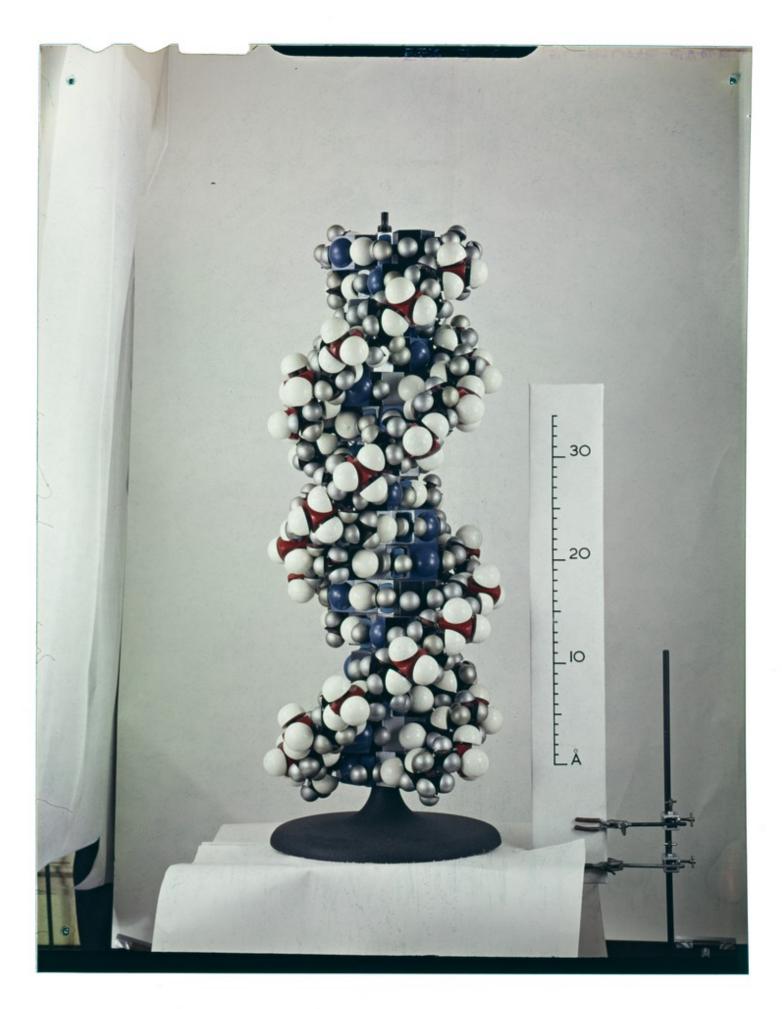

# KCL Department Biophysics: acetate slides and colour acetate prints of x-ray diffraction images of DNA, created by the Biophysics Unit