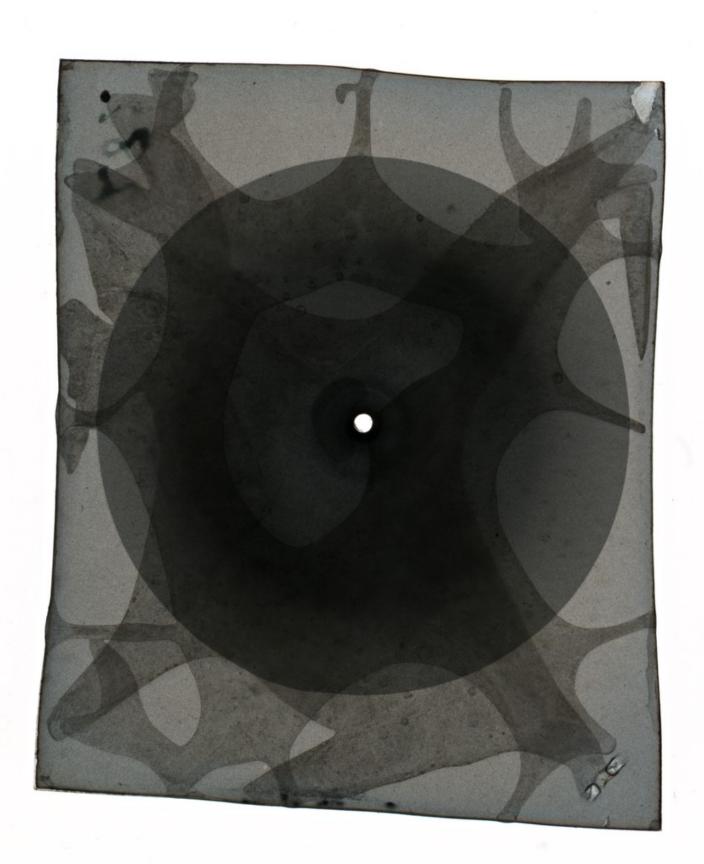

# KCL Department Biophysics: acetate slides and colour acetate prints of x-ray diffraction images of DNA, created by the Biophysics Unit