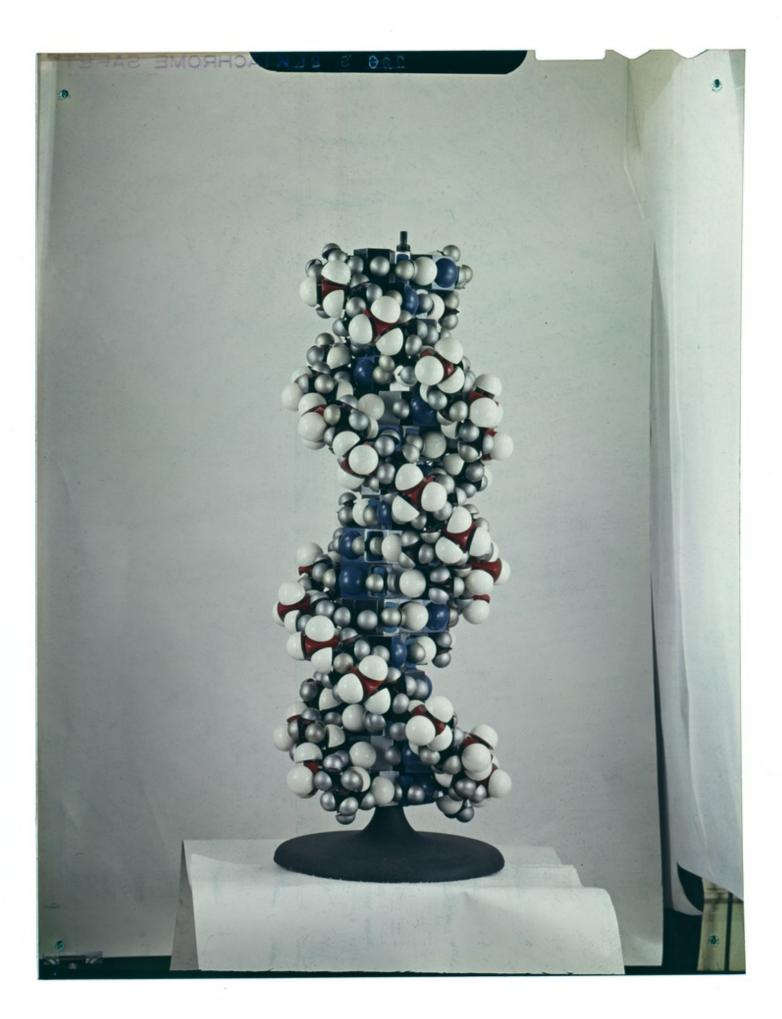

# KCL Department Biophysics: acetate slides and colour acetate prints of x-ray diffraction images of DNA, created by the Biophysics Unit