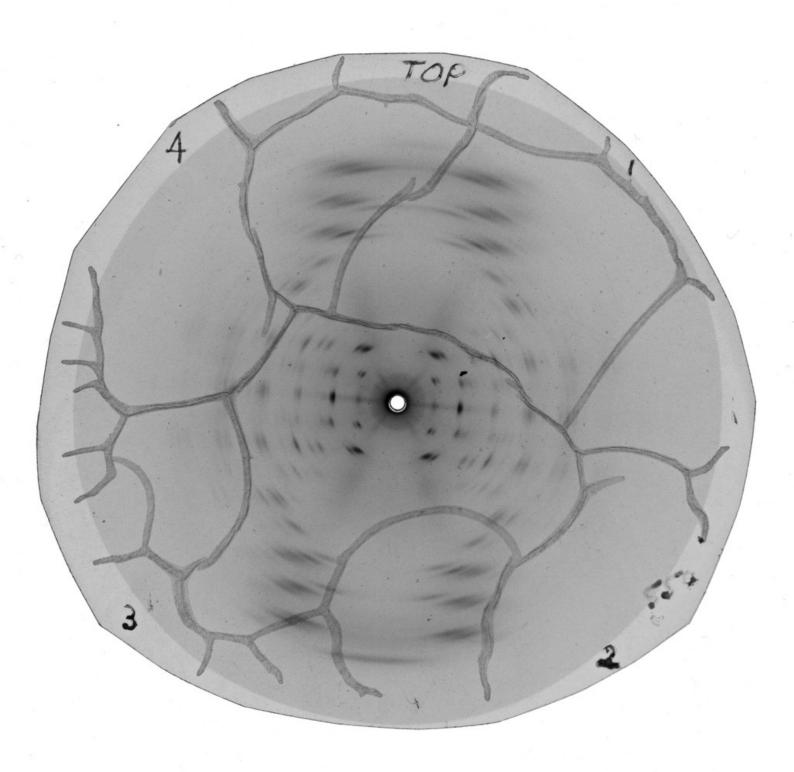

# KCL Department of Biophysics: acetate slides of x-ray diffraction images of DNA, created in the Biophysics Unit