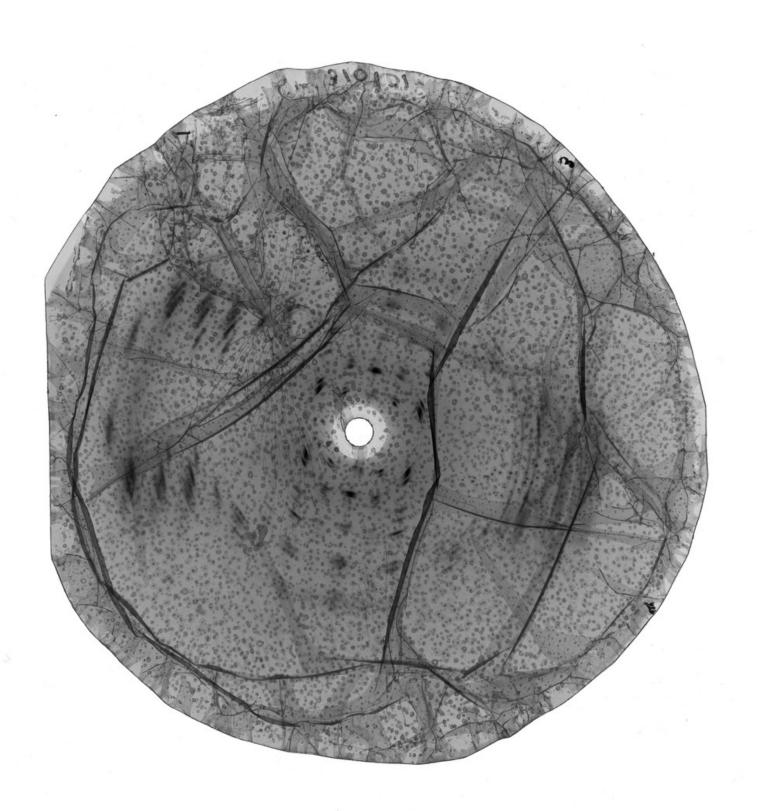

# KCL Department of Biophysics: acetate slides of x-ray diffraction images of DNA, created in the Biophysics Unit