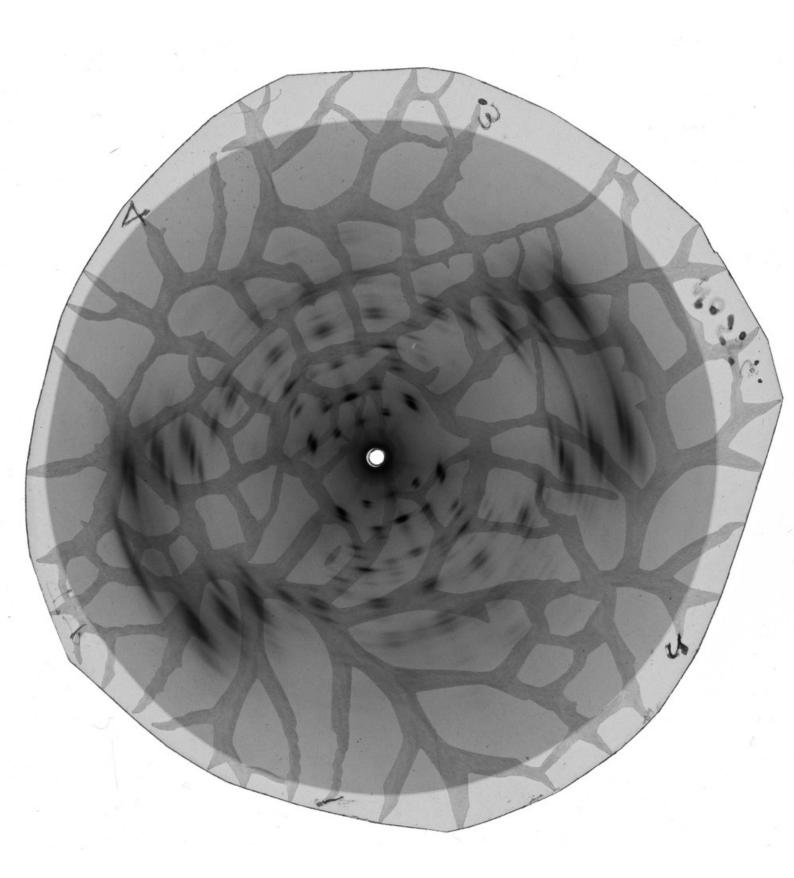

# KCL Department of Biophysics: acetate slides of x-ray diffraction images of DNA, created in the Biophysics Unit