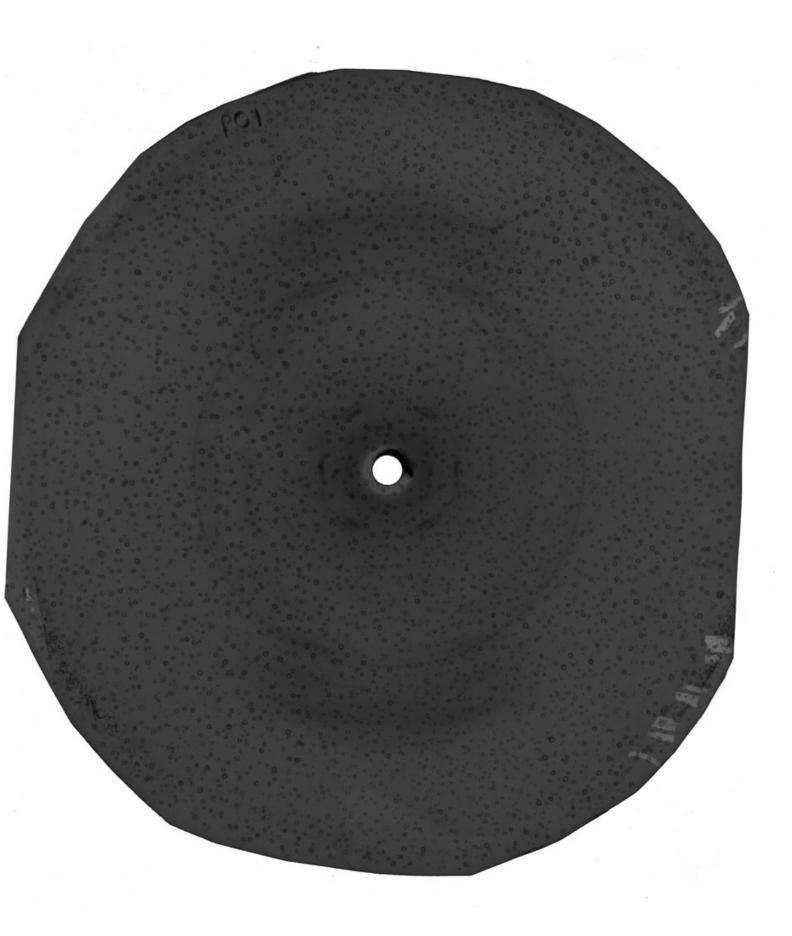

# KCL Department of Biophysics: acetate slides of x-ray diffraction images of DNA, created in the Biophysics Unit