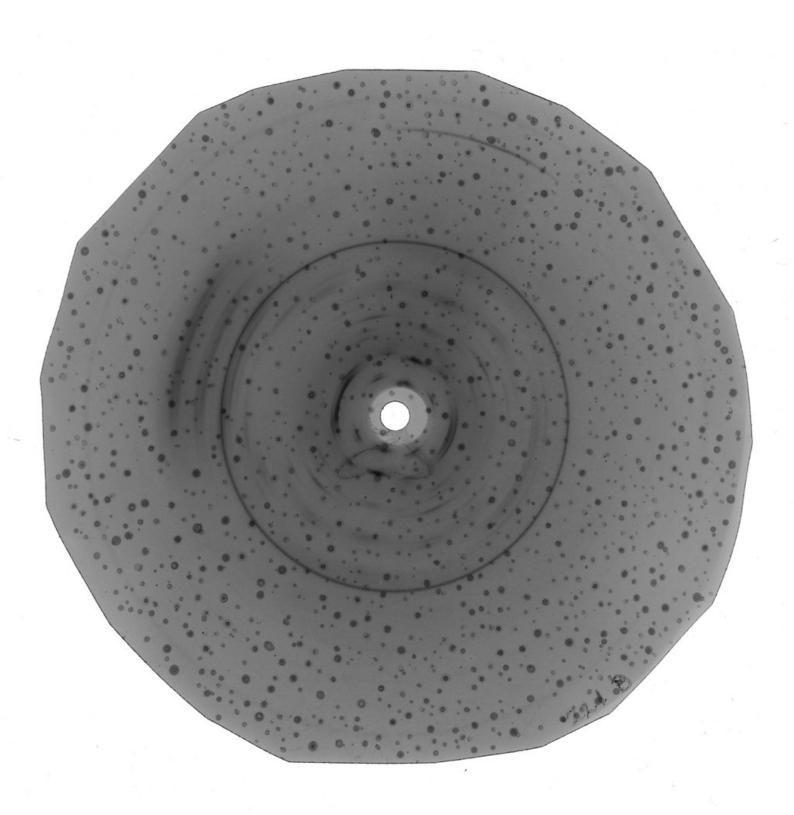

# KCL Department of Biophysics: acetate slides of x-ray diffraction images of DNA, created in the Biophysics Unit