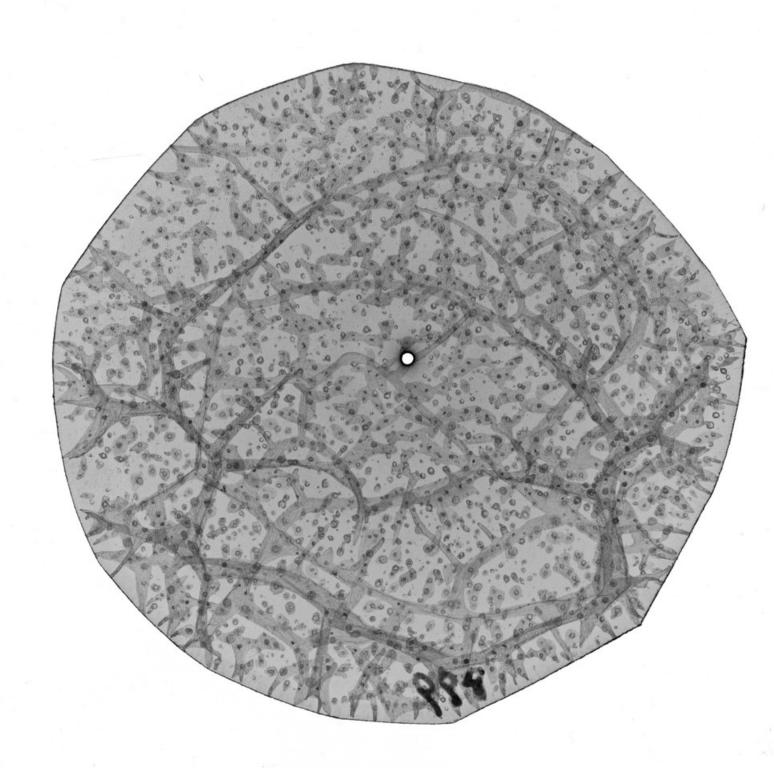

# KCL Department of Biophysics: acetate slides of x-ray diffraction images of DNA, created in the Biophysics Unit