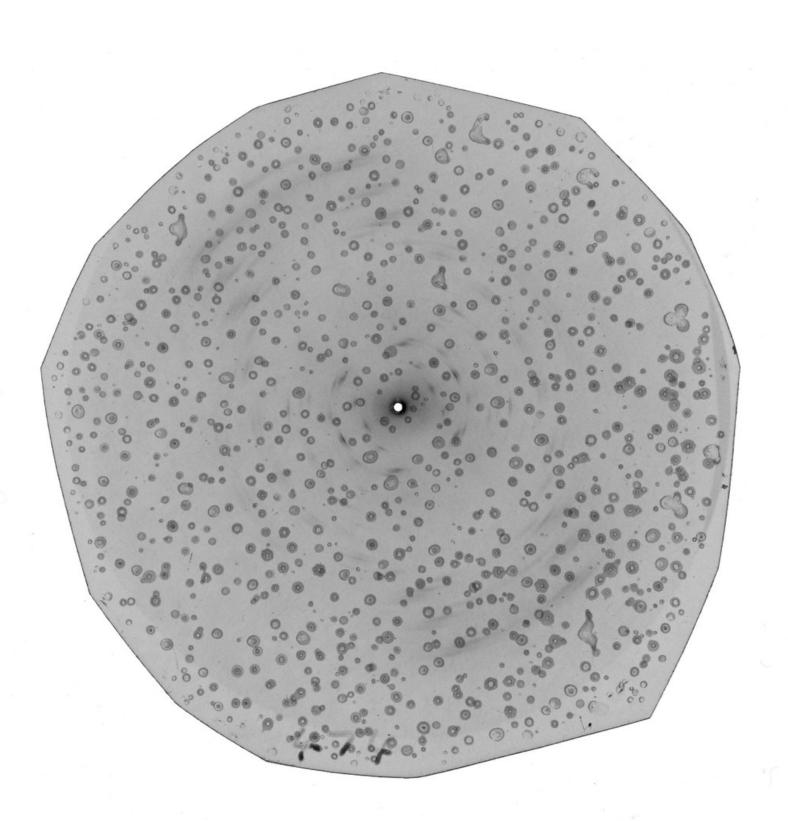

# KCL Department of Biophysics: acetate slides of x-ray diffraction images of DNA, created in the Biophysics Unit