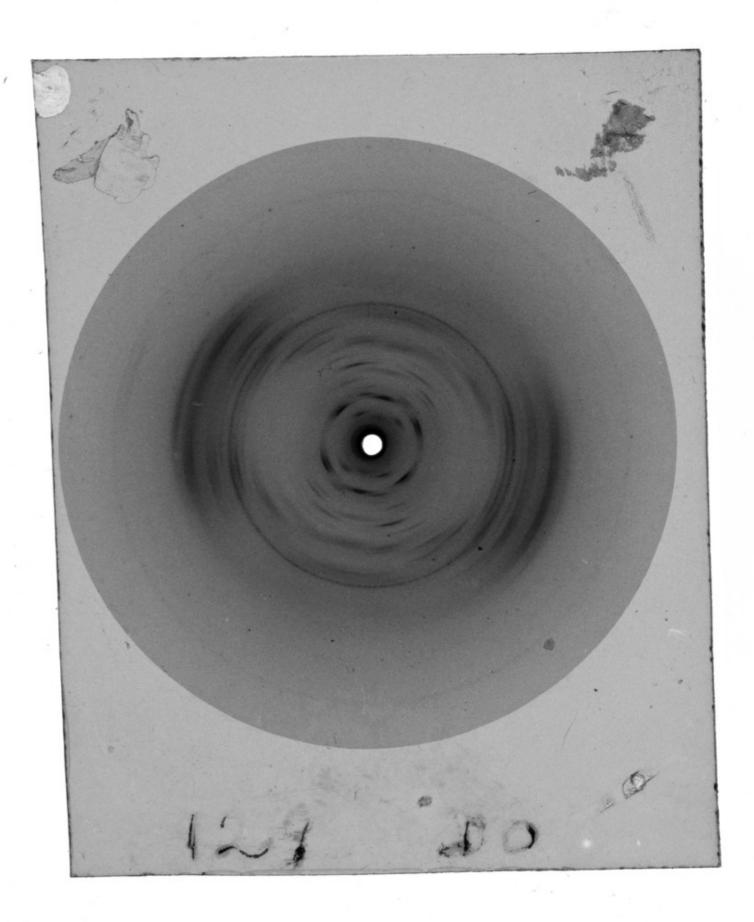

# KCL Department of Biophysics: acetate slides of x-ray diffraction images of DNA, created in the Biophysics Unit