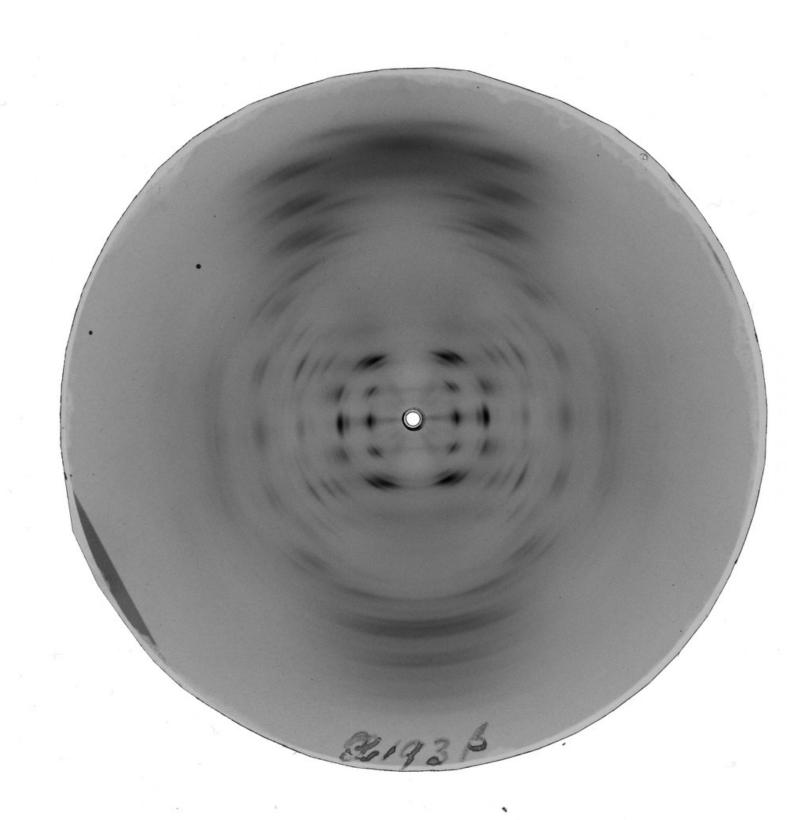

# KCL Department of Biophysics: acetate slides of x-ray diffraction images of DNA, created in the Biophysics Unit