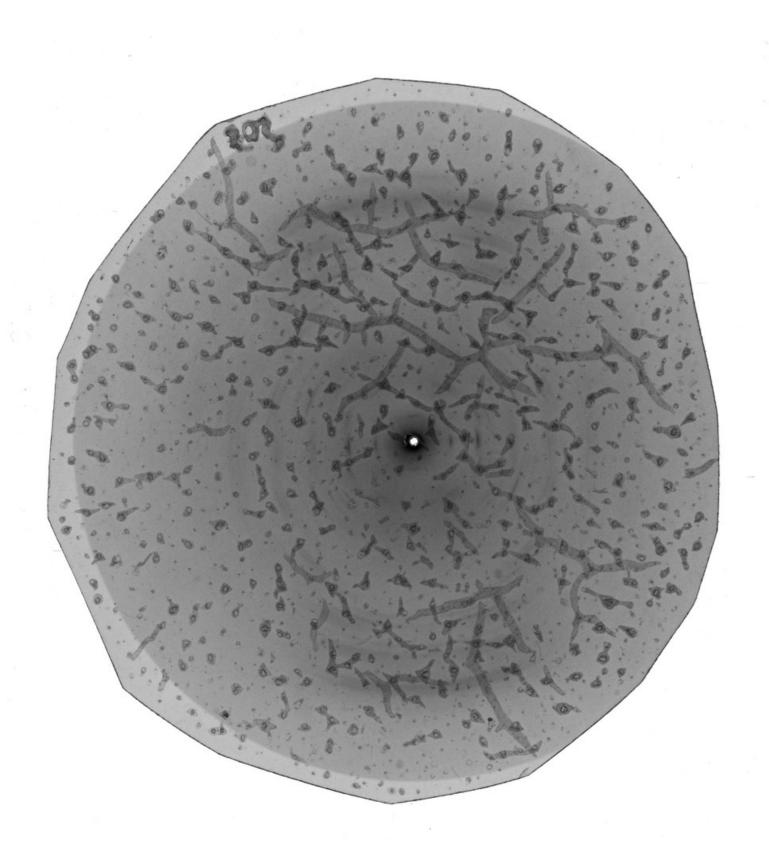

# KCL Department of Biophysics: acetate slides of x-ray diffraction images of DNA, created in the Biophysics Unit