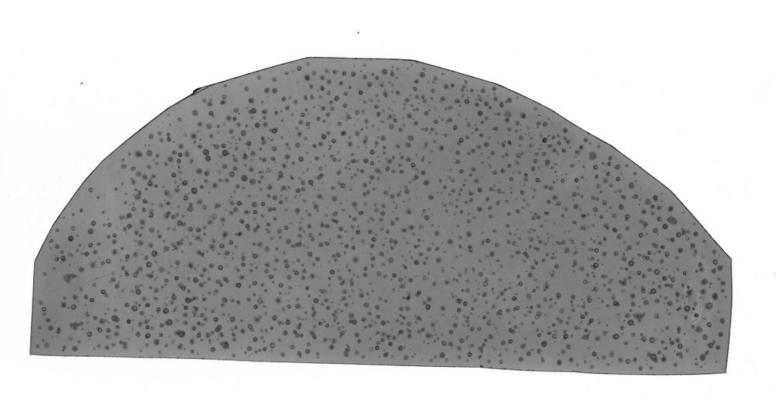

# KCL Department of Biophysics: acetate slides of x-ray diffraction images of DNA, created in the Biophysics Unit