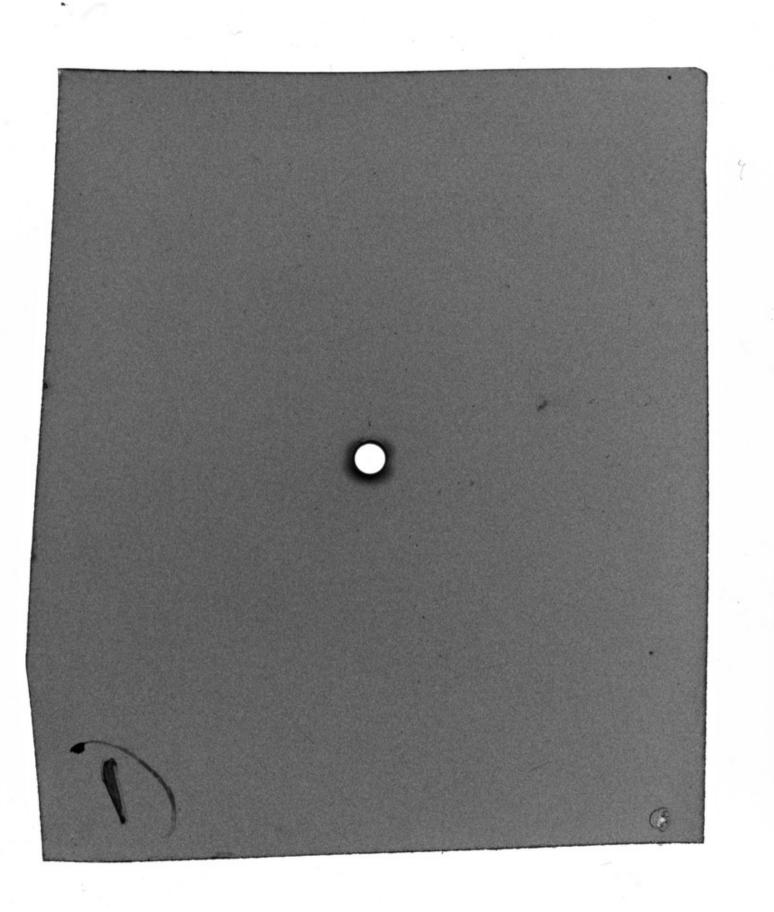

# KCL Department of Biophysics: acetate slides of x-ray diffraction images of DNA, created in the Biophysics Unit