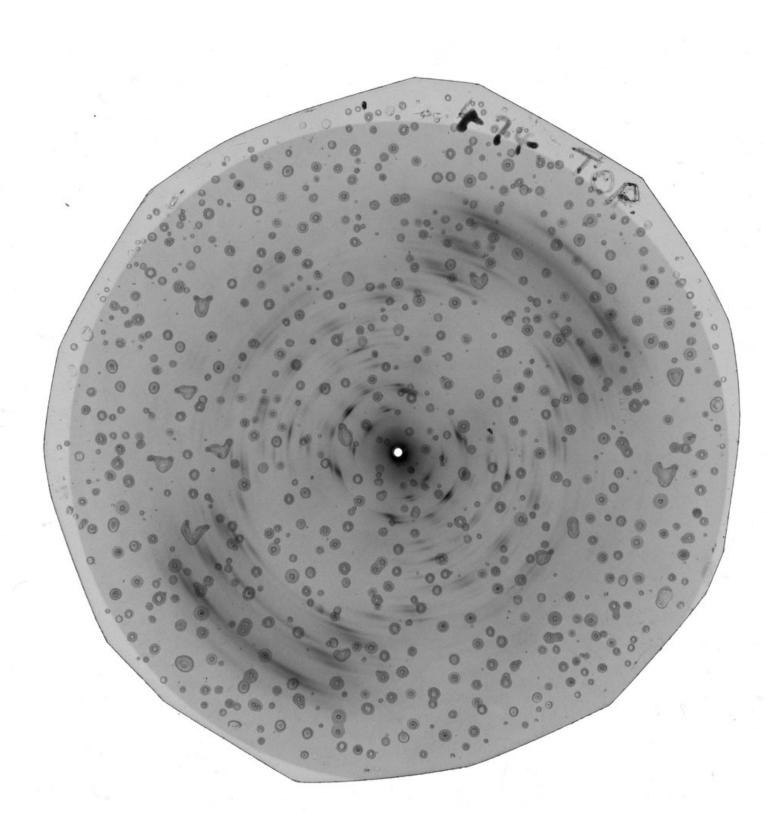

# KCL Department of Biophysics: acetate slides of x-ray diffraction images of DNA, created in the Biophysics Unit