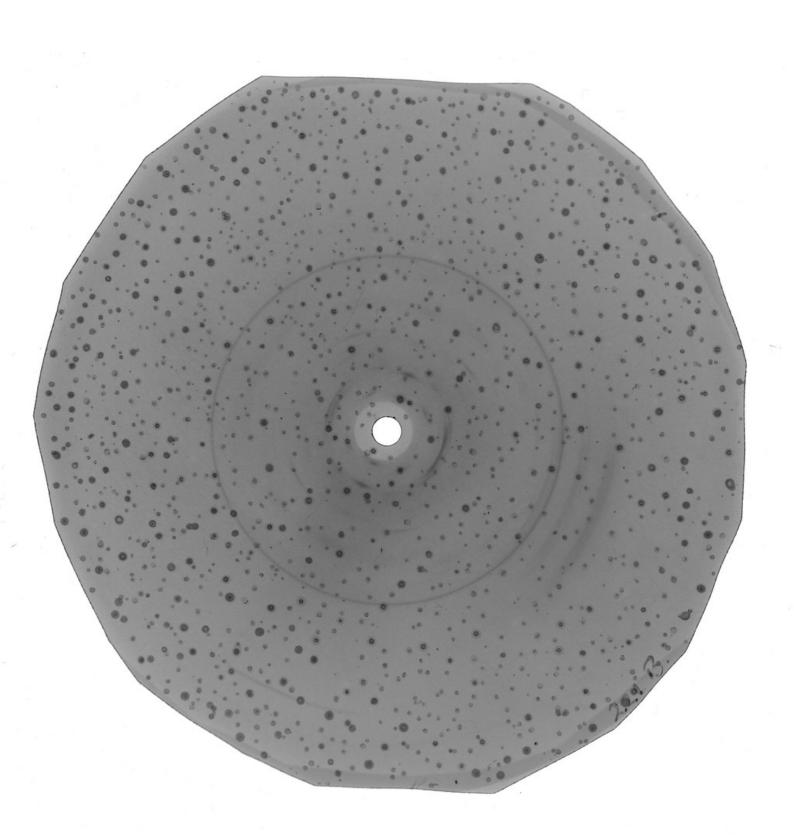

# KCL Department of Biophysics: acetate slides of x-ray diffraction images of DNA, created in the Biophysics Unit