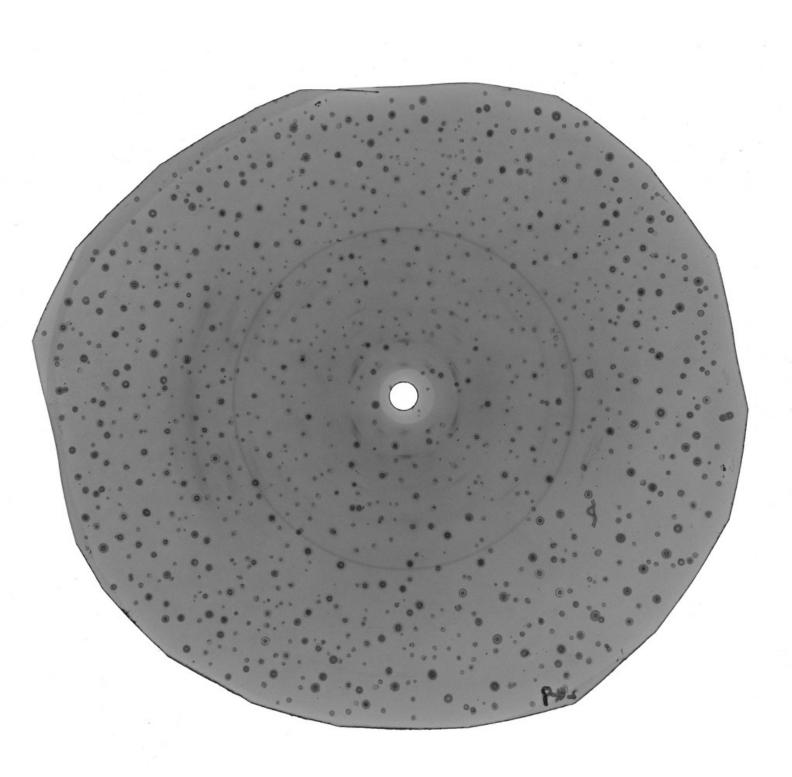

# KCL Department of Biophysics: acetate slides of x-ray diffraction images of DNA, created in the Biophysics Unit