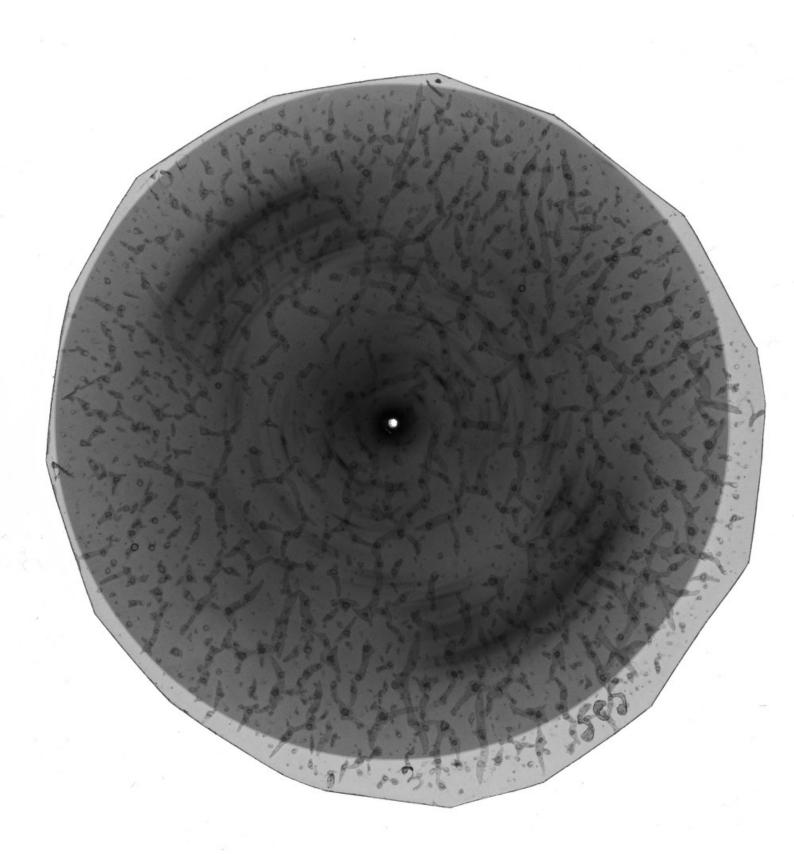

# KCL Department of Biophysics: acetate slides of x-ray diffraction images of DNA, created in the Biophysics Unit