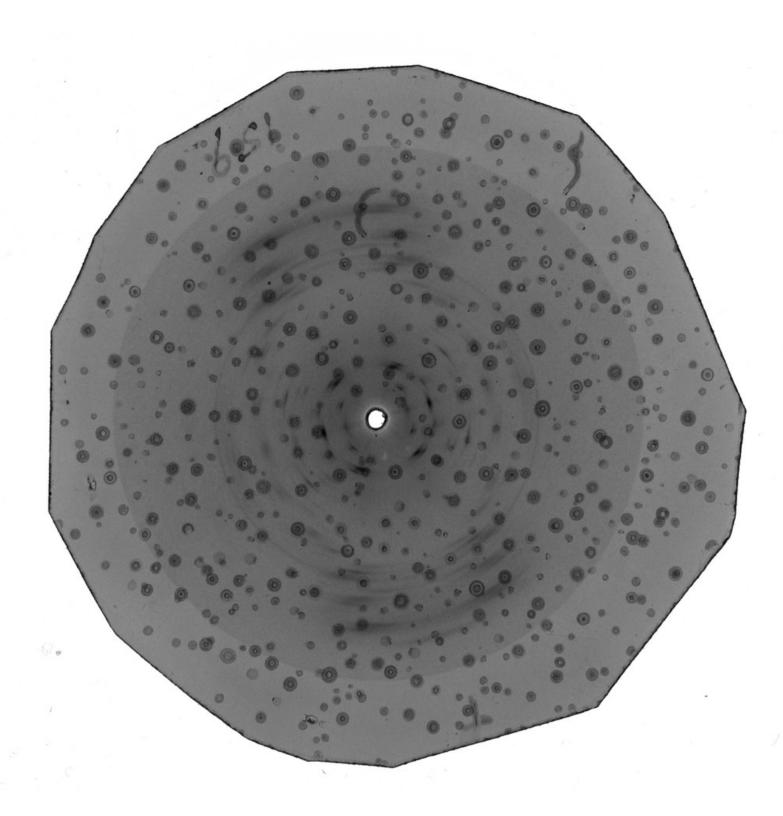

# KCL Department of Biophysics: acetate slides of x-ray diffraction images of DNA, created in the Biophysics Unit