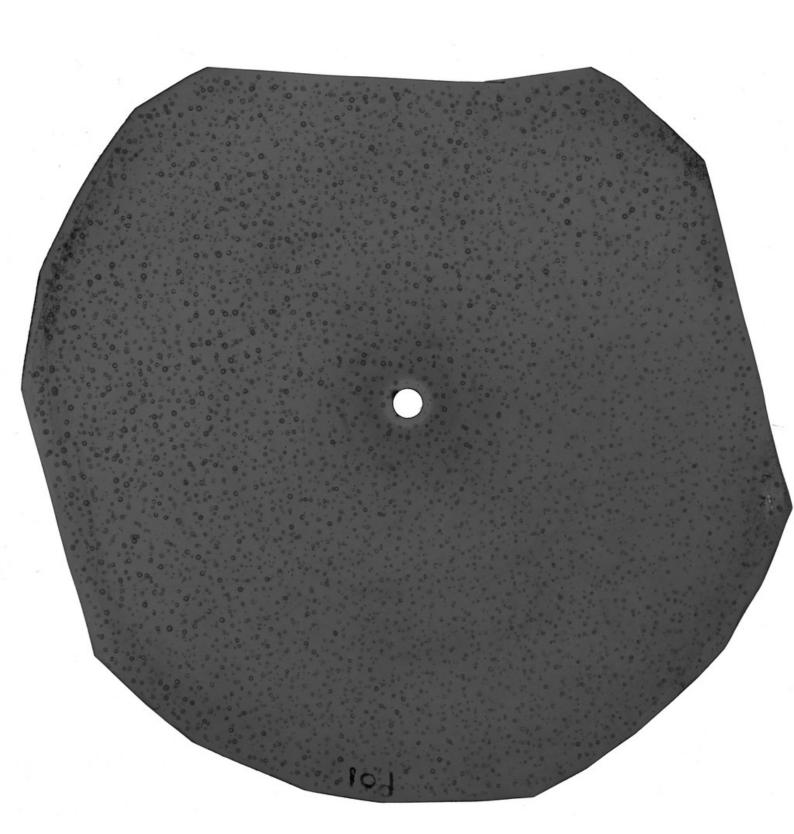

# KCL Department of Biophysics: acetate slides of x-ray diffraction images of DNA, created in the Biophysics Unit