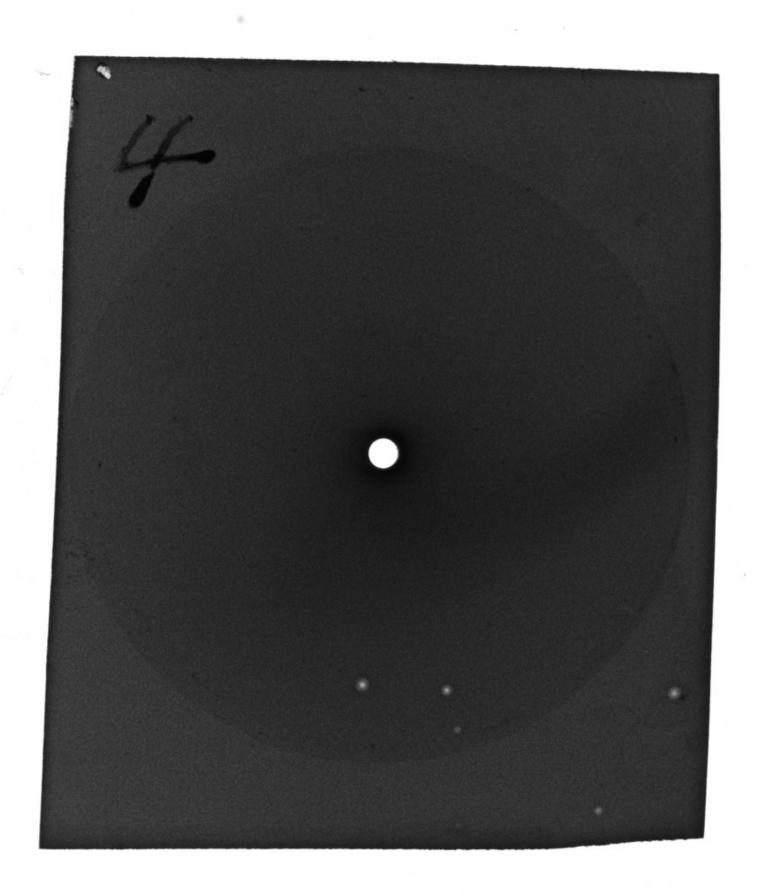

# KCL Department of Biophysics: acetate slides of x-ray diffraction images of DNA, created in the Biophysics Unit