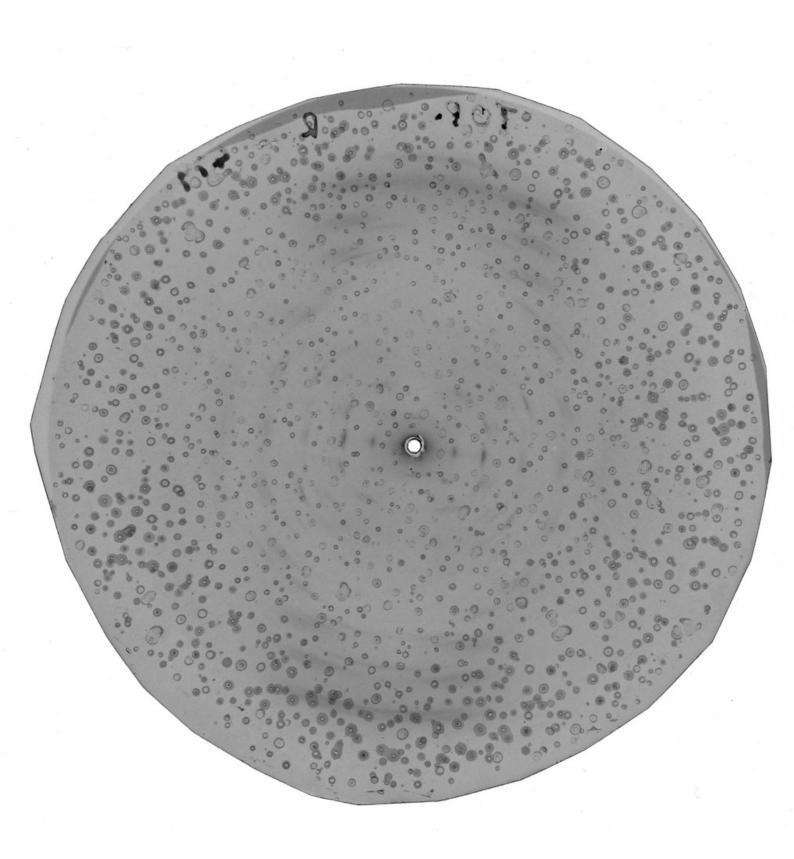

# KCL Department of Biophysics: acetate slides of x-ray diffraction images of DNA, created in the Biophysics Unit