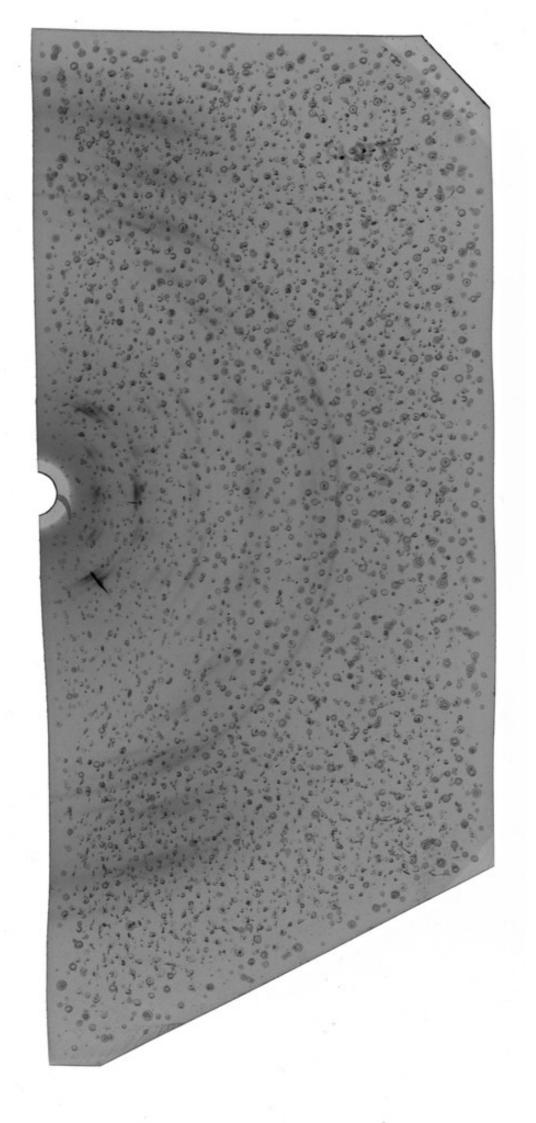

# KCL Department of Biophysics: acetate slides of x-ray diffraction images of DNA, created in the Biophysics Unit