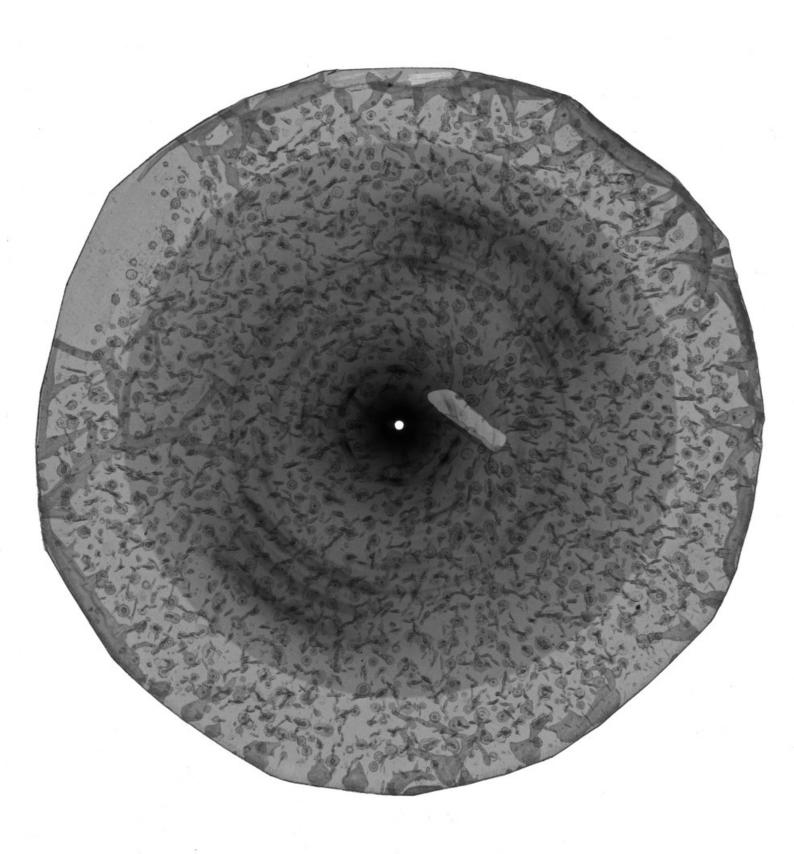

# KCL Department of Biophysics: acetate slides of x-ray diffraction images of DNA, created in the Biophysics Unit