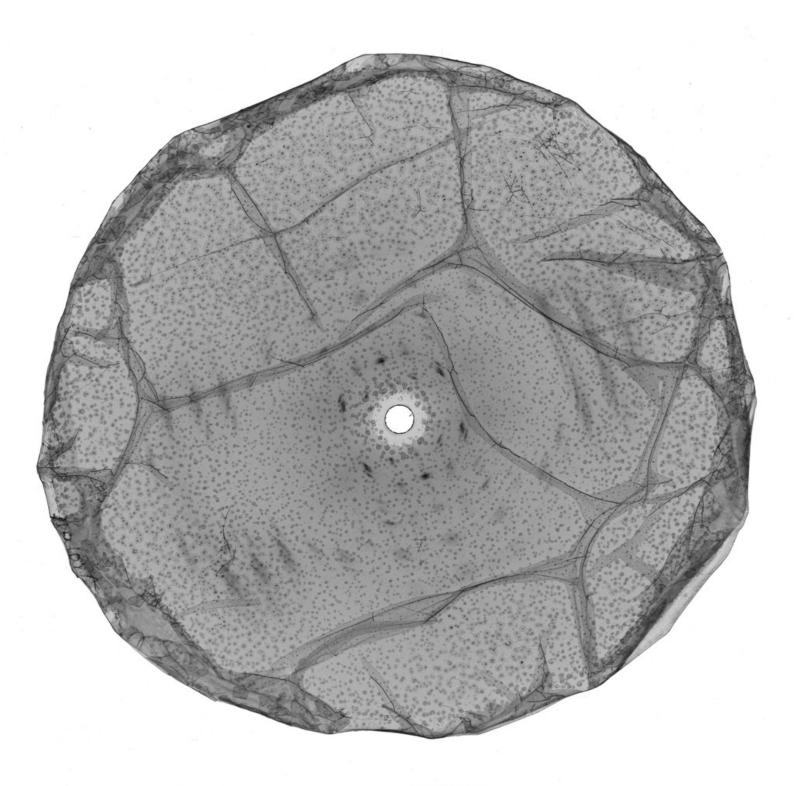

# KCL Department of Biophysics: acetate slides of x-ray diffraction images of DNA, created in the Biophysics Unit