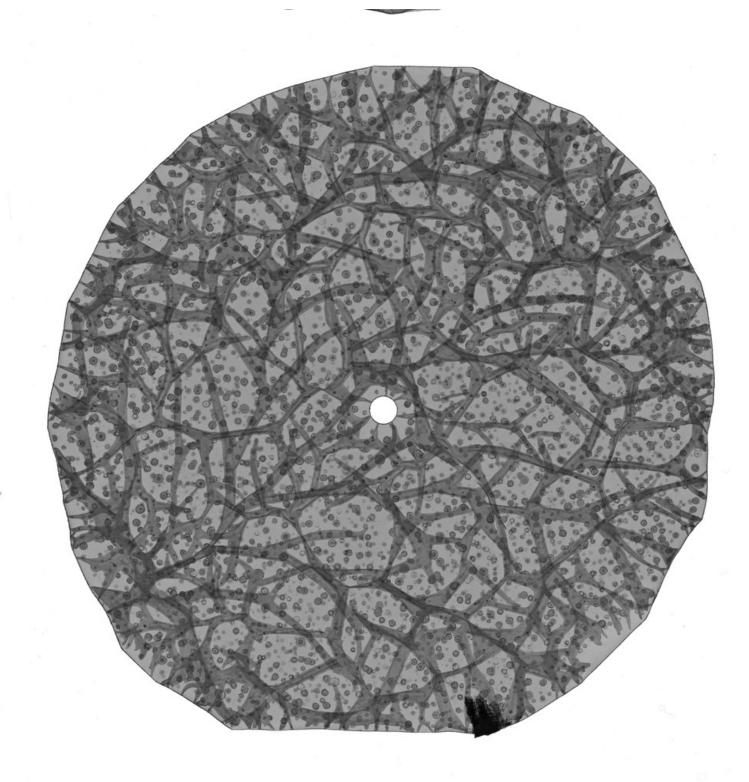

# KCL Department of Biophysics: acetate slides of x-ray diffraction images of DNA, created in the Biophysics Unit