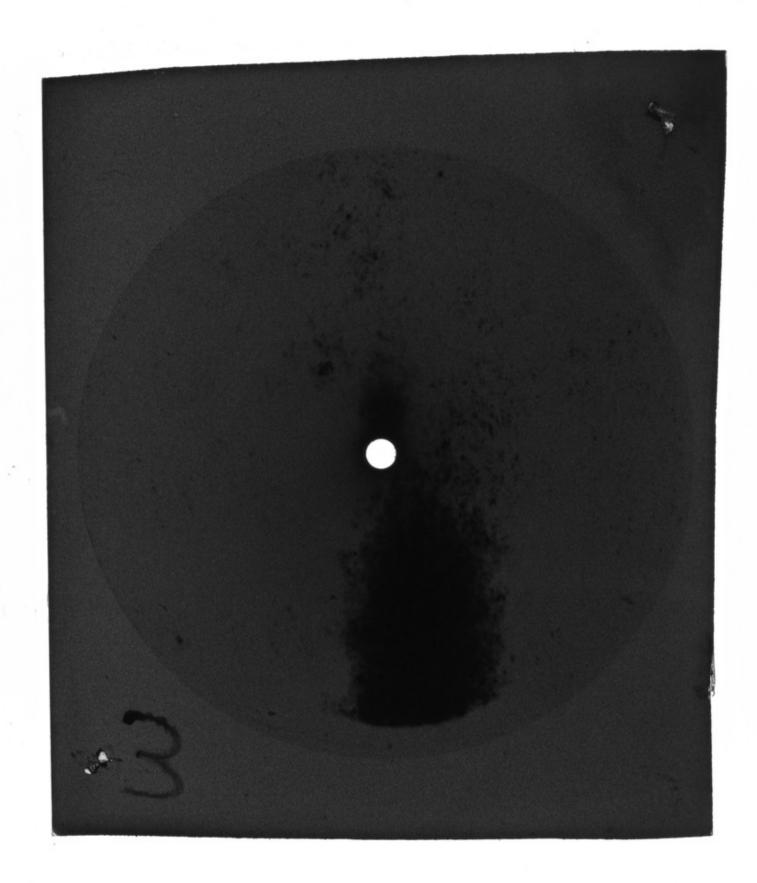

# KCL Department of Biophysics: acetate slides of x-ray diffraction images of DNA, created in the Biophysics Unit