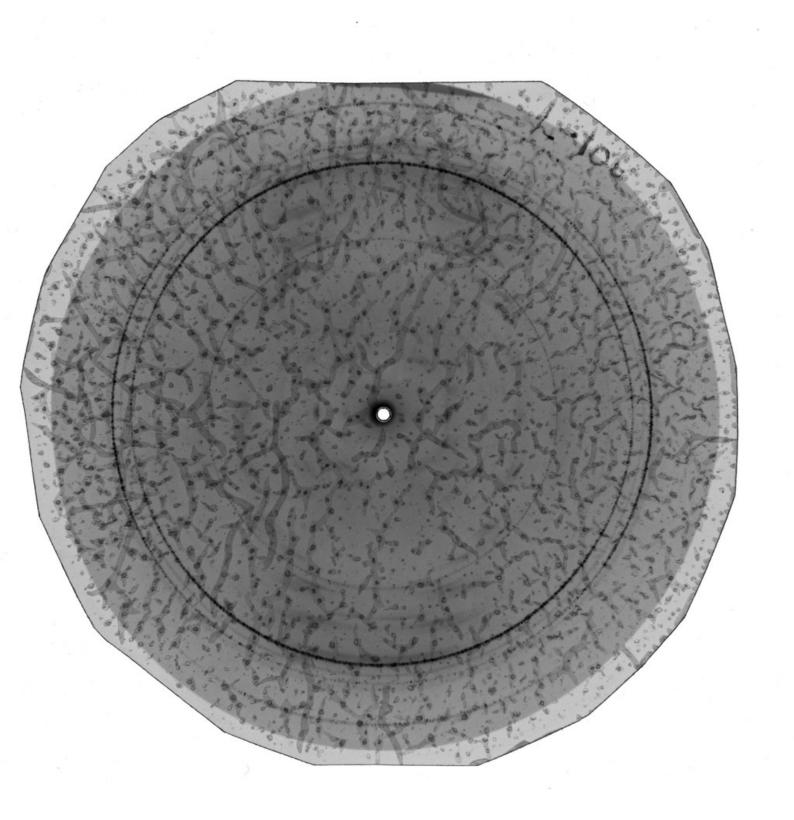

# KCL Department of Biophysics: acetate slides of x-ray diffraction images of DNA, created in the Biophysics Unit