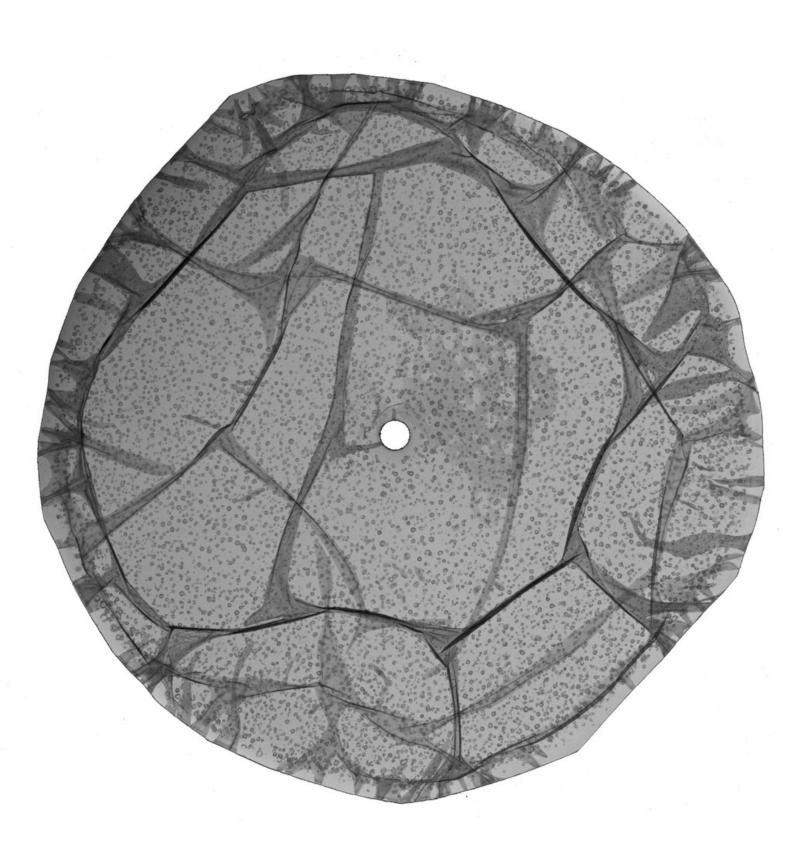

# KCL Department of Biophysics: acetate slides of x-ray diffraction images of DNA, created in the Biophysics Unit