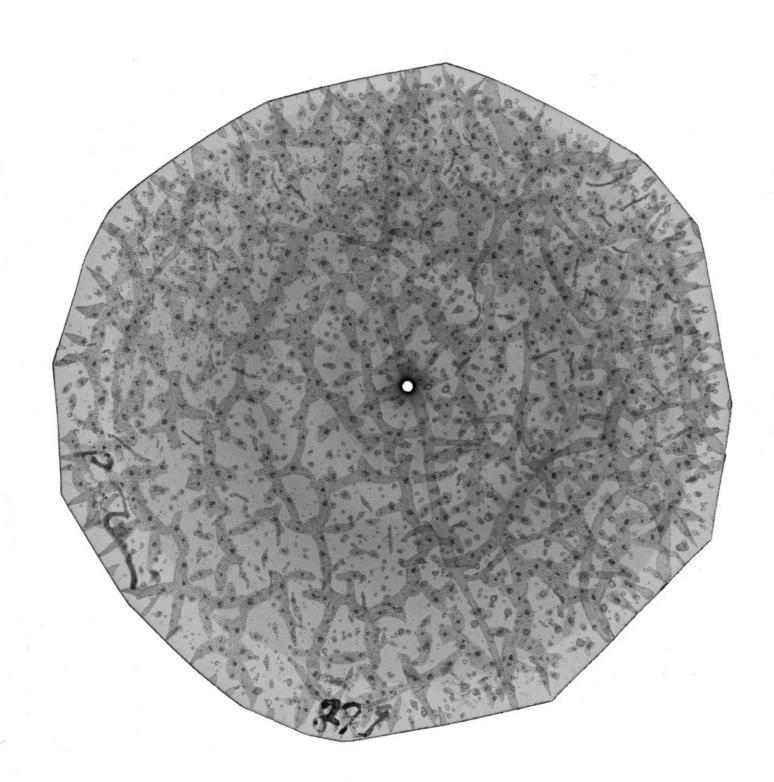

# KCL Department of Biophysics: acetate slides of x-ray diffraction images of DNA, created in the Biophysics Unit