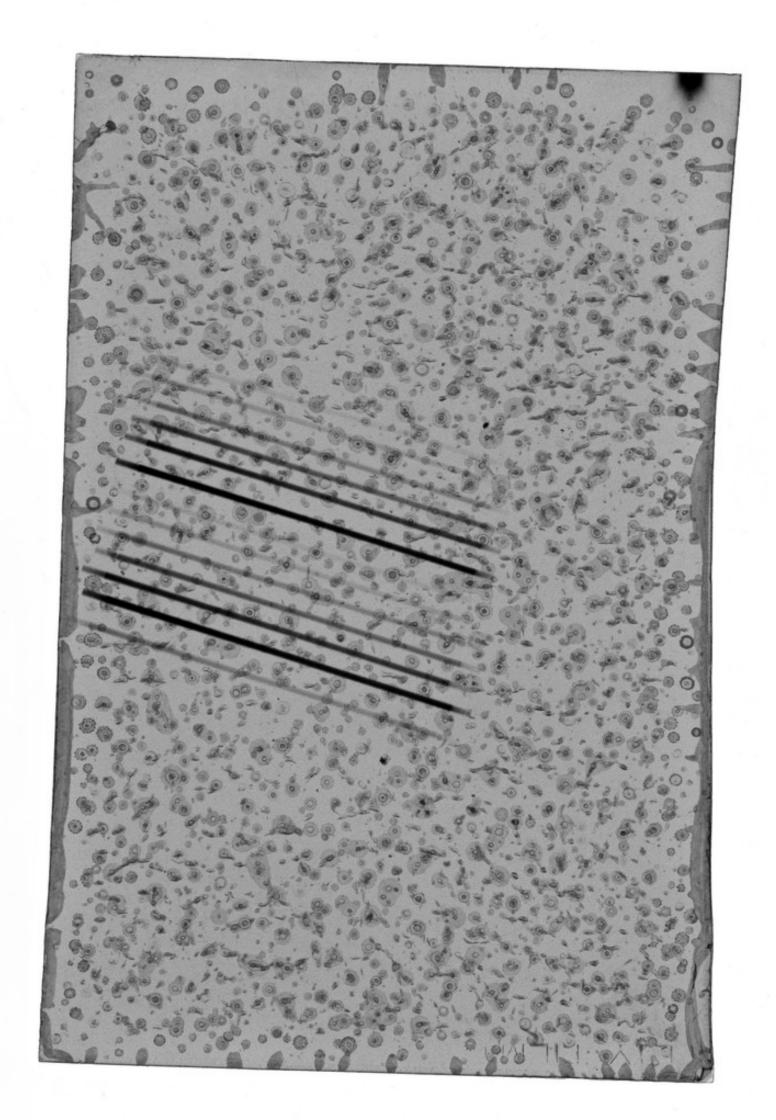

# KCL Department of Biophysics: acetate slides of x-ray diffraction images of DNA, created in the Biophysics Unit