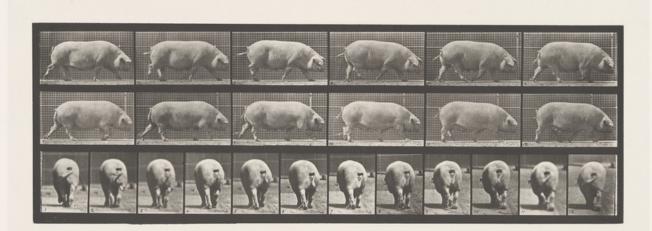

# A sow walking. Collotype after Eadweard Muybridge, 1887.

You can copy, modify, distribute and perform the work, even for commercial purposes, without asking permission.

Animal Locomotion. Plate 414

Copyright, 1887, by Eadureand Muverings. All rights reserved.