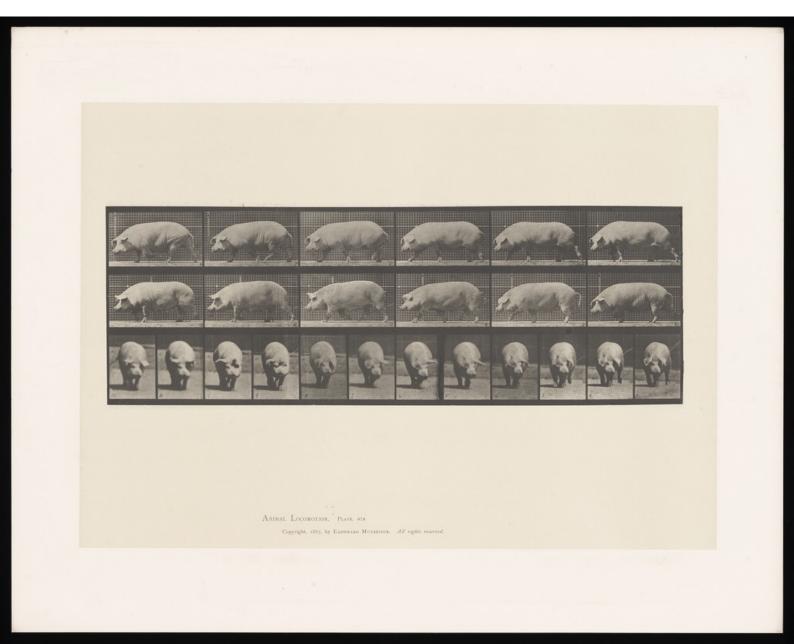

## Contributors

Muybridge, Eadweard, 1830-1904. University of Pennsylvania.

## **Publication/Creation**

[Philadelphia] : [University of Pennsylvania], 1887 ([Philadelphia] : [The Photo-gravure Company], 1887)

## **Persistent URL**

https://wellcomecollection.org/works/hxhpy9fb

## License and attribution

This work has been identified as being free of known restrictions under copyright law, including all related and neighbouring rights and is being made available under the Creative Commons, Public Domain Mark.

You can copy, modify, distribute and perform the work, even for commercial purposes, without asking permission.



Wellcome Collection 183 Euston Road London NW1 2BE UK T +44 (0)20 7611 8722 E library@wellcomecollection.org https://wellcomecollection.org