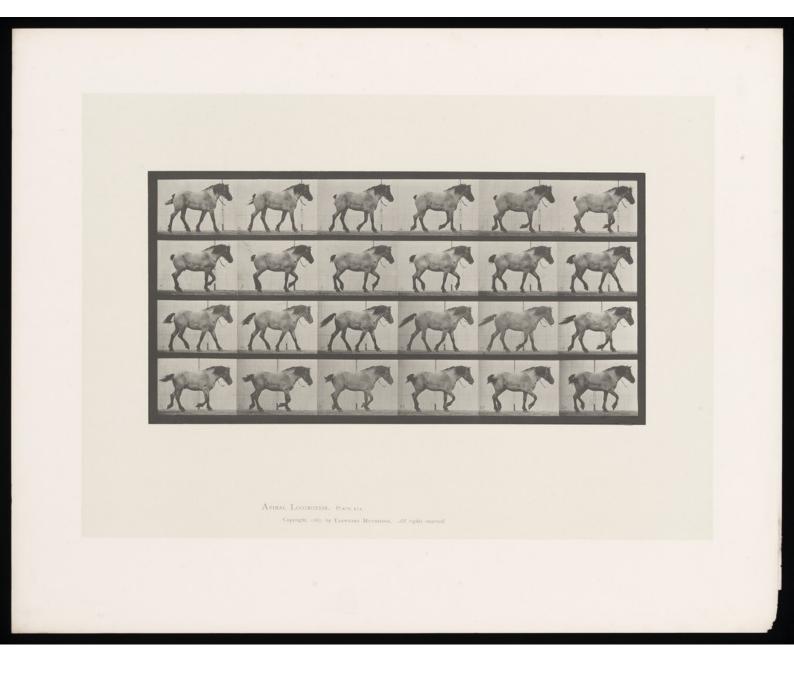

eard Muybridge, 1887.

## Contributors

Muybridge, Eadweard, 1830-1904. University of Pennsylvania.

## **Publication/Creation**

[Philadelphia] : [University of Pennsylvania], 1887 ([Philadelphia] : [The Photo-gravure Company], 1887)

## **Persistent URL**

https://wellcomecollection.org/works/a98xvb7f

## License and attribution

This work has been identified as being free of known restrictions under copyright law, including all related and neighbouring rights and is being made available under the Creative Commons, Public Domain Mark.

You can copy, modify, distribute and perform the work, even for commercial purposes, without asking permission.



Wellcome Collection 183 Euston Road London NW1 2BE UK T +44 (0)20 7611 8722 E library@wellcomecollection.org https://wellcomecollection.org