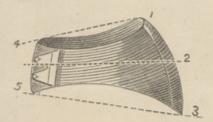

## Elastiq Bosieny and Belts.

Directions for exact measurement of the part for which support is required, we making the necessary allowance for stretching.

FOR A BELT.—Circumference of Waist at 1, ditto below the Waist at 2, ditto over the Hips at 3. Depth at Front 1 to 3, ditto of Back 4 to 5.