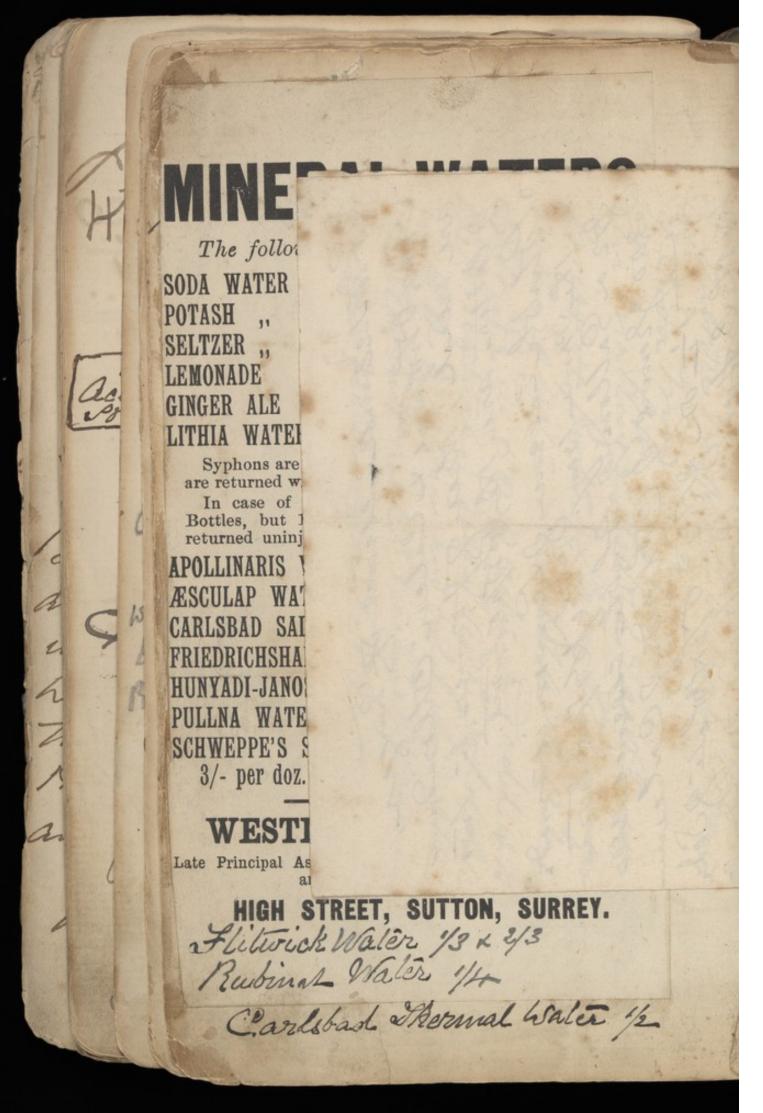

| MINERAL WATERS.                                                                                                       | ·; .  |
|-----------------------------------------------------------------------------------------------------------------------|-------|
|                                                                                                                       | 4     |
| The following are of guaranteed pur                                                                                   | Þ     |
| SODA WATER in Syphons, 4d. each, 3/6                                                                                  | 0     |
| POTASH ,, ,, 4d. ,, 3/6                                                                                               | CID.S |
| SELTZER ,, ,, 4d. ,, 3/6                                                                                              | U     |
| LEMONADE ,, 5d. ,, 4/6                                                                                                | S     |
| ac GINGER ALE , 5d. , 4/6 ,                                                                                           | C     |
| Syphons are lent, without deposit, on condition the                                                                   | F     |
| are returned within fourteen days in good condition                                                                   | J     |
| In case of breakage, 2/- each is charged for<br>Bottles, but 1/- will be allowed for the Metal<br>returned uninjured. | IC    |
| APOLLINARIS WATER 5/- and 6/6 I                                                                                       | C     |
|                                                                                                                       | R     |
| CARLODAD SALIS 0/-                                                                                                    | 0     |
| G B FRIEDRICHSHALL WATER 1/6                                                                                          | Ē     |
| BULLINA WATER 2/-                                                                                                     | G     |
| PULLNA WATER 1/6<br>SCHWEDDE'S SODA DOTACH & CELTZED WA                                                               | T     |
| SCHWEPPE'S SODA, POTASH & SELTZER WA<br>3/- per doz.; by 3 doz. bottles, 2/9 per doz                                  | P.B   |
|                                                                                                                       |       |
| WESTLAKE, Disyensing Chem.L.,                                                                                         |       |
| Late Principal Assistant to SQUIRE, Chemist to Her Majest<br>and H.R.H. the Prince of Wales,                          | y     |
| HIGH STREET, SUTTON, SURREY.                                                                                          |       |
| Flitwick Waler 13 x 2/3                                                                                               |       |
| Rubinal Waler 1/4                                                                                                     |       |
| Carlsbad Rermal Waler 1/2                                                                                             | -     |
| Carronade moderne trace /2                                                                                            |       |