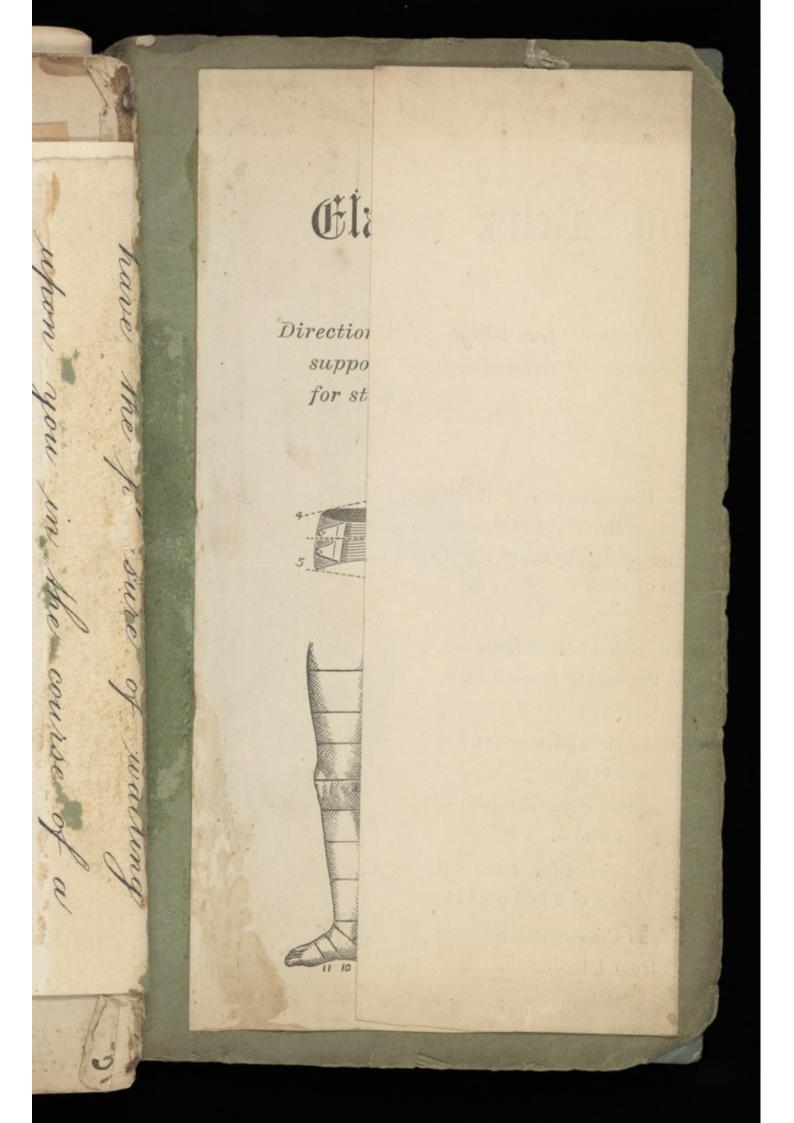

## Elastiq Bosieny and Belts.

Directions for exact measurement of the part for which support is required, we making the necessary allowance for stretching.

FOR A BELT.—Circumference of Waist at 1, ditto below the Waist at 2, ditto over the Hips at 3. Depth at Front 1 to 3, ditto of Back 4 to 5.

FOR A STOCKING.—Take the circumference at 5 6 7 8 9 10 11, and the length from 5 to 9, and from 9 to 11.

FOR A LEGGING.—Take the circumference at 5 6 7 8, and the length from 5 to 8.

FOR A KNEE CAP.—Take the circumference at 3 4 5, and the length from 3 to 5.

FOR AN ANKLET.—Take the circumference at 8 9 10 11, and the length from 8 to 9 and 9 to 11. FOR A THIGH-PIECE.—Take the circumference at

1 2 3, and the length from 1 to 3.

Make the Sp. Sends with highering ? matter Sp Thrie E ? One table-spoonful to be taken every two BARTON BROTHERS & Co., ~ シモン EURALGIC MIXTURE 77, KING'S ROAD, BRIGHTON. or three hours, in a little water. 2 32 to GR Dispensing Chemists, Emz Mebbs Show & faile 5.01 802