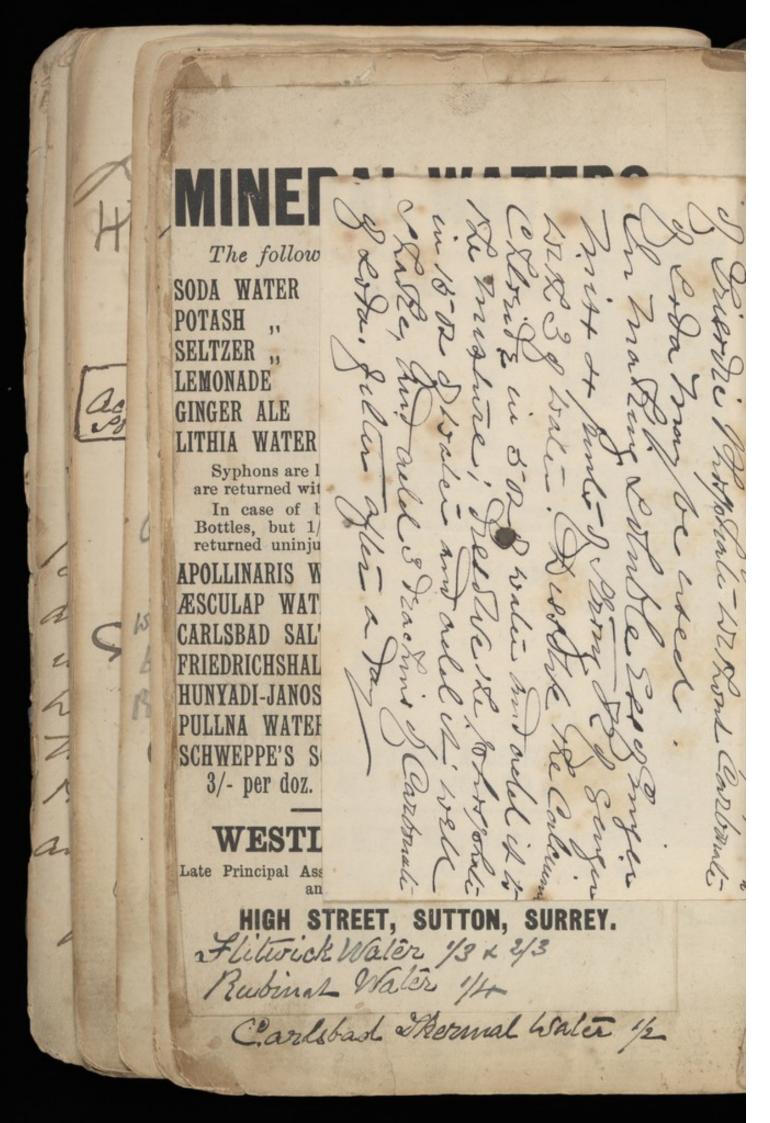

| MINERAL WATERS.                                                                                                       | ·; .  |
|-----------------------------------------------------------------------------------------------------------------------|-------|
|                                                                                                                       | 4     |
| The following are of guaranteed pur                                                                                   | Þ     |
| SODA WATER in Syphons, 4d. each, 3/6                                                                                  | 0     |
| POTASH ,, ,, 4d. ,, 3/6                                                                                               | CID.S |
| SELTZER ,, ,, 4d. ,, 3/6                                                                                              | U     |
| LEMONADE ,, 5d. ,, 4/6                                                                                                | S     |
| ac GINGER ALE , 5d. , 4/6 ,                                                                                           | C     |
| Syphons are lent, without deposit, on condition the                                                                   | F     |
| are returned within fourteen days in good condition                                                                   | J     |
| In case of breakage, 2/- each is charged for<br>Bottles, but 1/- will be allowed for the Metal<br>returned uninjured. | IC    |
| APOLLINARIS WATER 5/- and 6/6 I                                                                                       | C     |
|                                                                                                                       | R     |
| CARLODAD SALIS 0/-                                                                                                    | 0     |
| G B FRIEDRICHSHALL WATER 1/6                                                                                          | Ē     |
| BULLINA WATER 2/-                                                                                                     | G     |
| PULLNA WATER 1/6<br>SCHWEDDE'S SODA DOTACH & CELTZED WA                                                               | T     |
| SCHWEPPE'S SODA, POTASH & SELTZER WA<br>3/- per doz.; by 3 doz. bottles, 2/9 per doz                                  | P.B   |
|                                                                                                                       |       |
| WESTLAKE, Disyensing Chem.L.,                                                                                         |       |
| Late Principal Assistant to SQUIRE, Chemist to Her Majest<br>and H.R.H. the Prince of Wales,                          | y     |
| HIGH STREET, SUTTON, SURREY.                                                                                          |       |
| Flitwick Waler 13 x 2/3                                                                                               |       |
| Rubinal Waler 1/4                                                                                                     |       |
| Carlsbad Rermal Waler 1/2                                                                                             | -     |
| Carronade moderne trace /2                                                                                            |       |