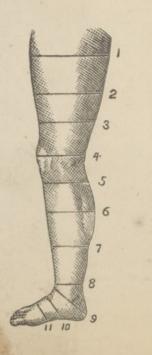

## Elastiq Bosieny and Belts.

Directions for exact measurement of the part for which support is required, we making the necessary allowance for stretching.

FOR A BELT.—Circumference of Waist at 1, ditto below the Waist at 2, ditto over the Hips at 3. Depth at Front 1 to 3, ditto of Back 4 to 5.

FOR A STOCKING.—Take the circumference at 5 6 7 8 9 10 11, and the length from 5 to 9, and from 9 to 11.

FOR A LEGGING.—Take the circumference at 5 6 7 8, and the length from 5 to 8.

FOR A KNEE CAP.—Take the circumference at 3 4 5, and the length from 3 to 5.

FOR AN ANKLET.—Take the circumference at 8 9 10 11, and the length from 8 to 9 and 9 to 11. FOR A THIGH-PIECE.—Take the circumference at

1 2 3, and the length from 1 to 3.

Make the Sp. Sends with highering ? matter Sp Thrie E ? One table-spoonful to be taken every two BARTON BROTHERS & Co., ~ シモン EURALGIC MIXTURE 77, KING'S ROAD, BRIGHTON. or three hours, in a little water. 2 32 to GR Dispensing Chemists, Emz Mebbs Show & faile 5.01 802