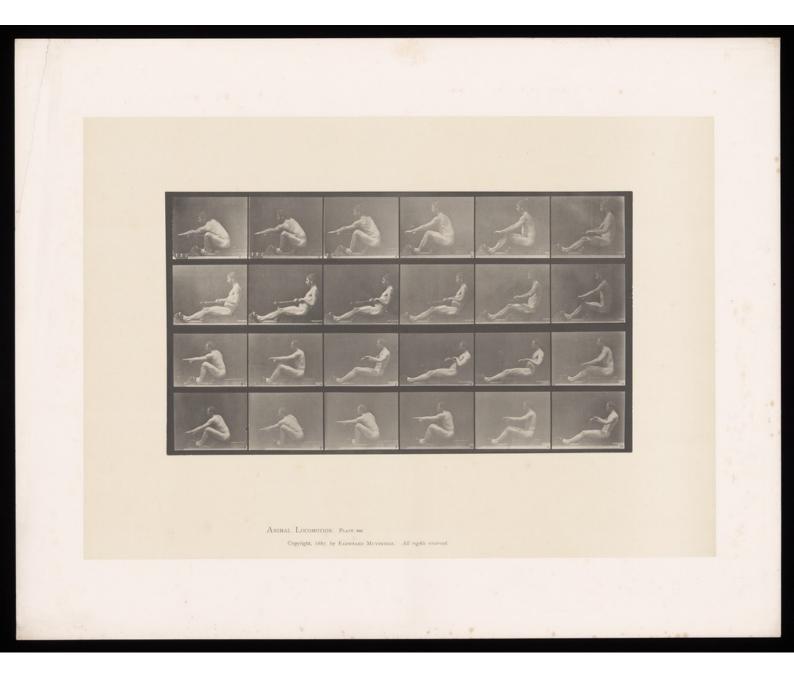

## Contributors

Muybridge, Eadweard, 1830-1904. University of Pennsylvania.

## **Publication/Creation**

[Philadelphia] : [University of Pennsylvania], 1887 ([Philadelphia] : [The Photo-gravure Company], 1887)