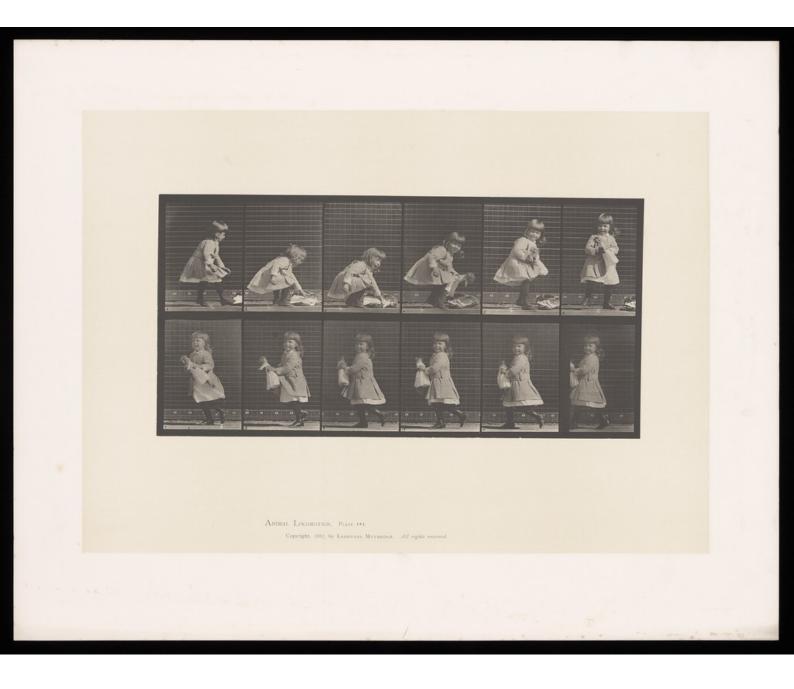

A clothed child picks up a doll from the ground and walks away. Collotype after Eadweard Muybridge, 1887.