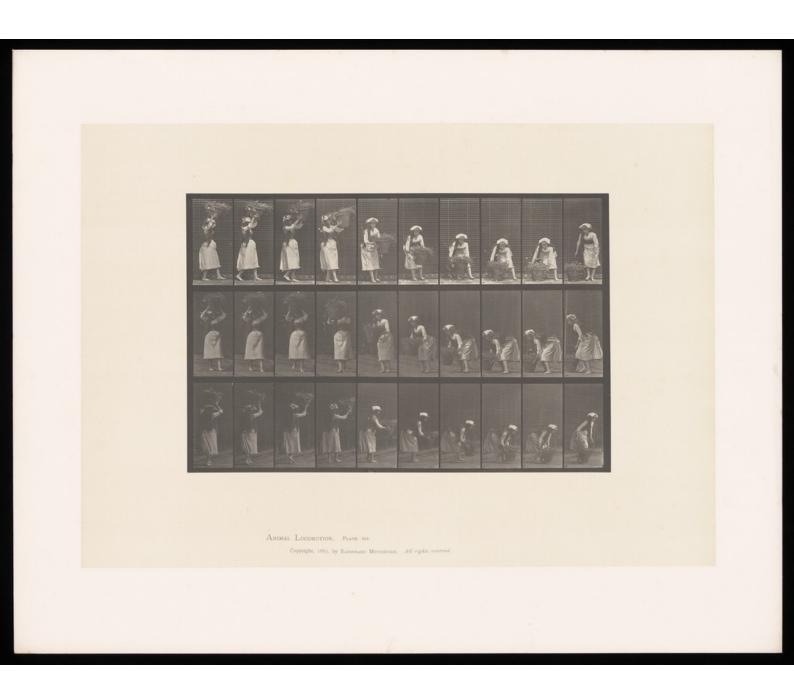

A clothed woman carries a basket on her head then places it onto the ground. Collotype after Eadweard Muybridge, 1887.