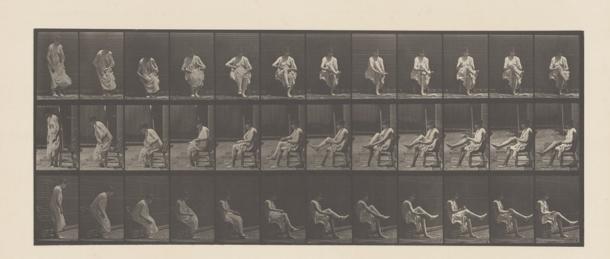

# A semi-naked woman sits on a chair and puts on a stocking. Collotype after Eadweard Muybridge, 1887.