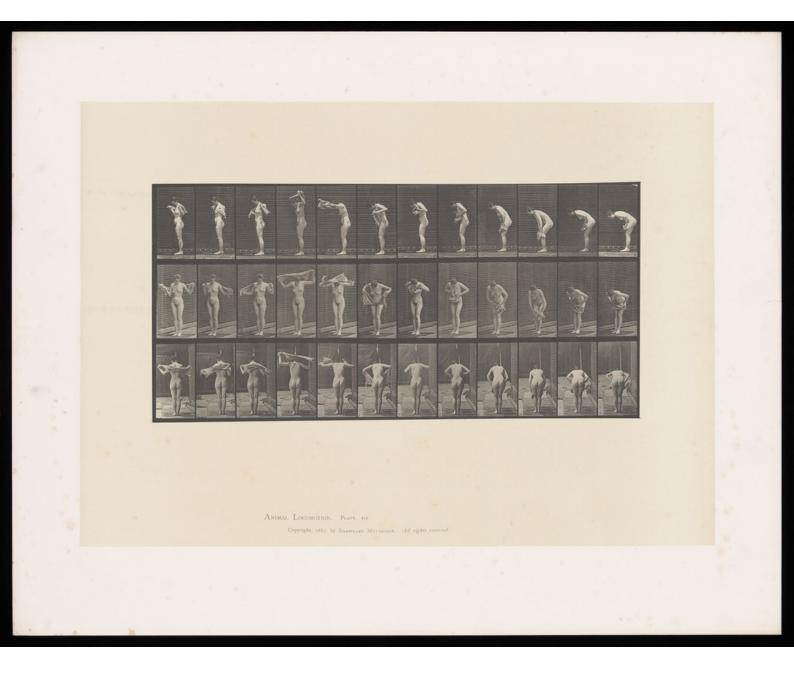

# A naked woman rubs herself with a towel. Collotype after Eadweard Muybridge, 1887.