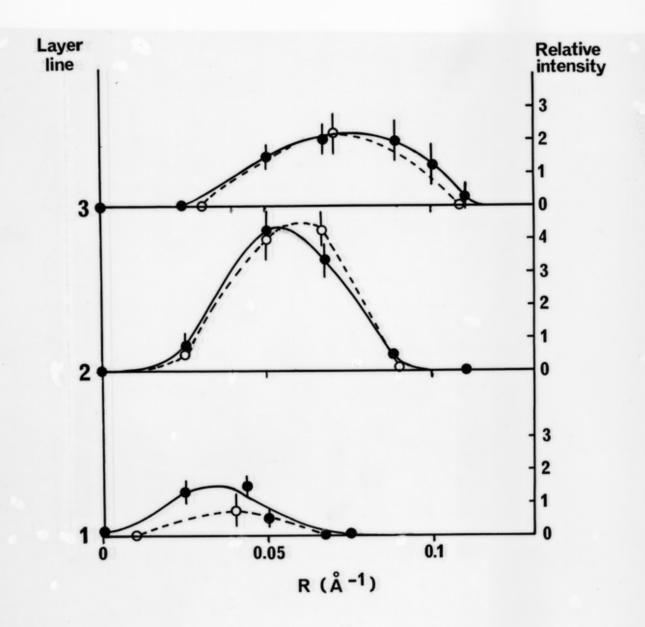

Image source should be attributed as specified in the full catalogue record. If no source is given the image should be attributed to Wellcome Collection.

WILKINS-BLAUROCK

ELECTRON-DENSITY "MAP" (codes) was recently obtained from the beta Karey pattern of stretched word in the aminor's laboratory at the Commenwealth Scientific and behavioral Bressaria montember al-tion (Coll.L.S.) in Australia. The classified betatin molecules alof gaily according to observe the page T. Speep of a correction of stars of the correction of the page of the correction of the properties of the correction of the page of the correction of t