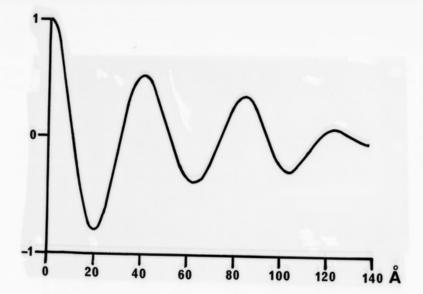

Image source should be attributed as specified in the full catalogue record. If no source is given the image should be attributed to Wellcome Collection.

WILKINS-BLAUROCK

ELECTRON-DENSITY "MAP" (codes) was recently obtained from the beta Karey pattern of stretched word in the aminor's laboratory at the Commenwealth Scientific and behavioral Bressaria montember al-tion (Coll.L.S.) in Australia. The classified betatin molecules alof gaily according to observe the page T. Speep of a correction of stars of the correction of the page of the correction of the properties of the correction of the page of the correction of t