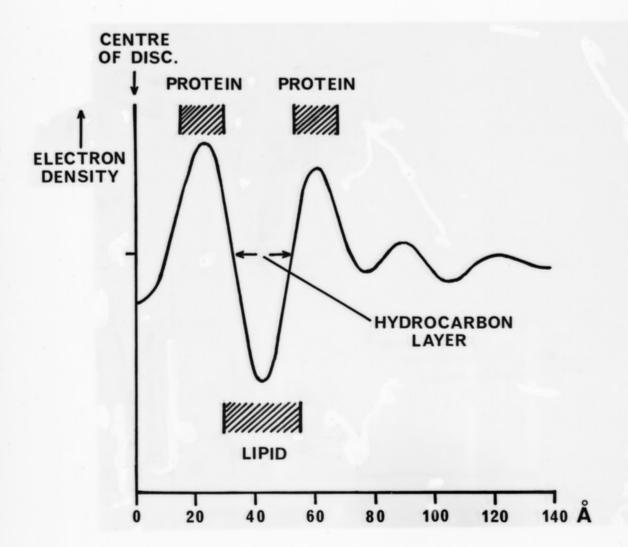

Image source should be attributed as specified in the full catalogue record. If no source is given the image should be attributed to Wellcome Collection.

WILKINS-BLAUROCK

ELECTRON-DENSITY "MAP" (codes) was recently obtained from the beta Karey pattern of stretched word in the aminor's laboratory at the Commenwealth Scientific and behavioral Bressaria montember al-tion (Coll.L.S.) in Australia. The classified betatin molecules alof gaily according to observe the page T. Speep of a correction of stars of the correction of the page of the correction of the properties of the correction of the page of the correction of t