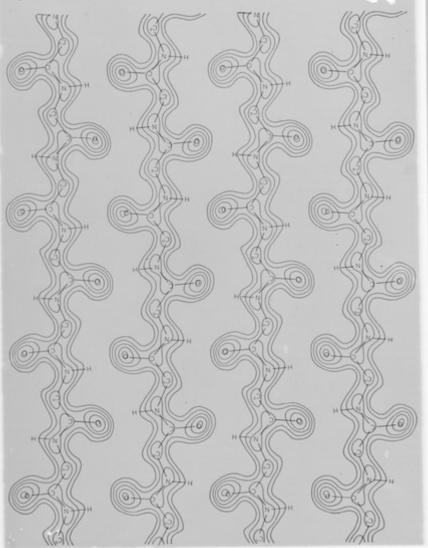

Image source should be attributed as specified in the full catalogue record. If no source is given the image should be attributed to Wellcome Collection.

WILKINS-BLAUROCK

ELECTRON-DENSITY "MAP" (codes) was recently obtained from the beta Karey pattern of stretched word in the aminor's laboratory at the Commenwealth Scientific and behavioral Bressaria montember al-tion (Coll.L.S.) in Australia. The classified betatin molecules alof gaily according to observe the page T. Speep of a correction of stars of the correction of the page of the correction of the properties of the correction of the page of the correction of t