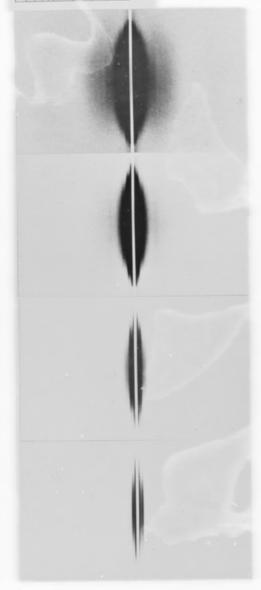

## Low angle x-ray diffraction exposures of ribosomal particles referenced as 'Dr Spencer'