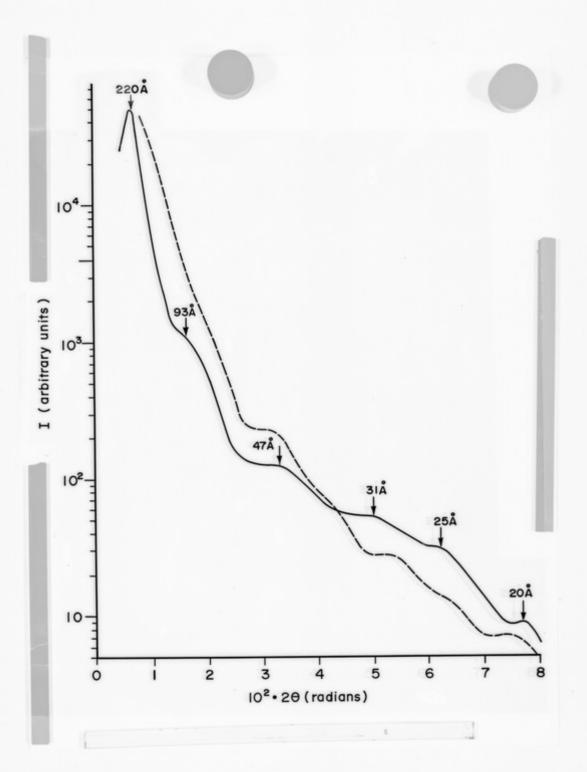

## Low angle x-ray diffraction exposures of ribosomal particles referenced as 'Dr Spencer'