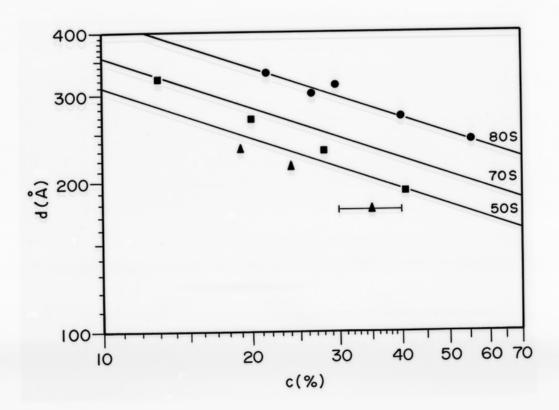

## Low angle x-ray diffraction exposures of ribosomal particles referenced as 'Dr Spencer'