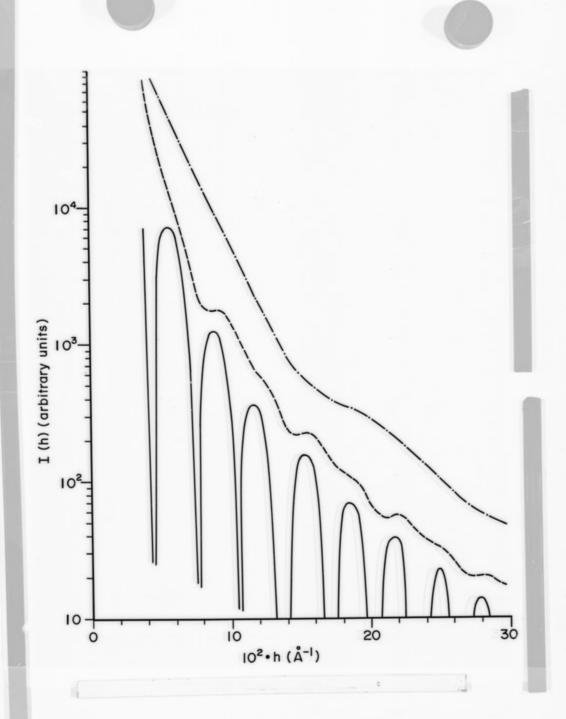

## Low angle x-ray diffraction exposures of ribosomal particles referenced as 'Dr Spencer'