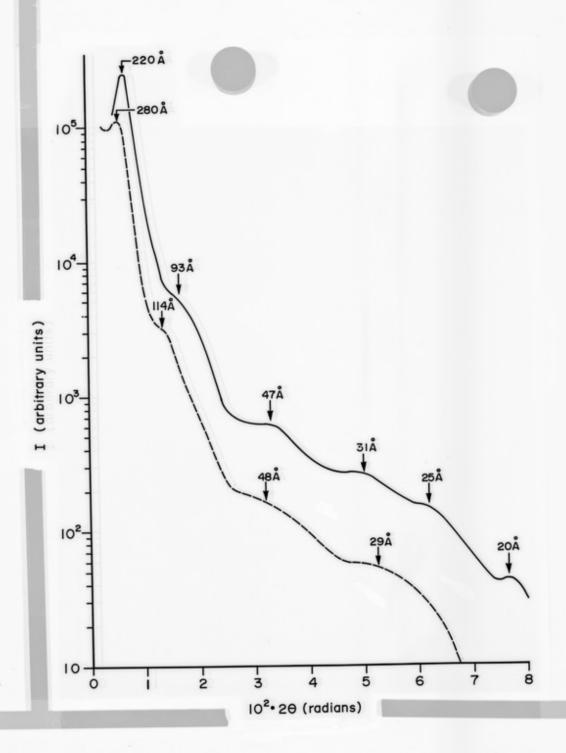

## Low angle x-ray diffraction exposures of ribosomal particles referenced as 'Dr Spencer'