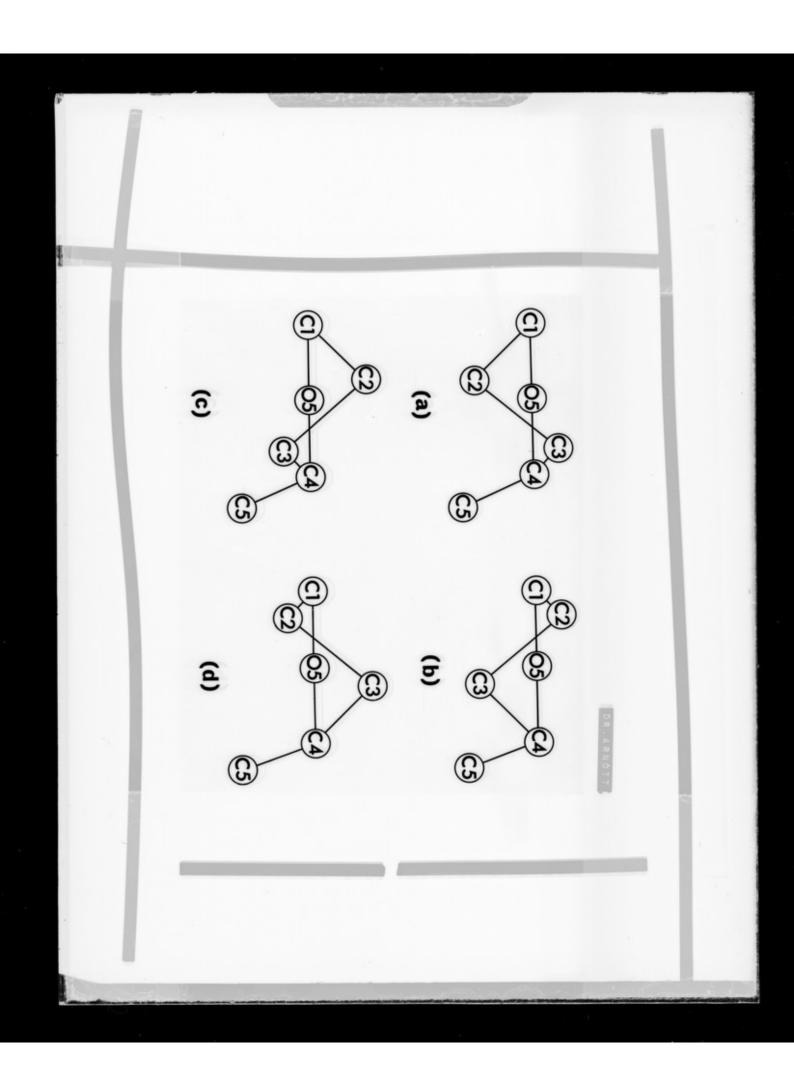

**Publication/Creation**

July 1969

## **Persistent URL**

https://wellcomecollection.org/works/kpx64fhb

## License and attribution

You have permission to make copies of this work under a Creative Commons, Attribution, Non-commercial license.

Non-commercial use includes private study, academic research, teaching, and other activities that are not primarily intended for, or directed towards, commercial advantage or private monetary compensation. See the Legal Code for further information.

Image source should be attributed as specified in the full catalogue record. If no source is given the image should be attributed to Wellcome Collection.



Wellcome Collection 183 Euston Road London NW1 2BE UK T +44 (0)20 7611 8722 E library@wellcomecollection.org https://wellcomecollection.org