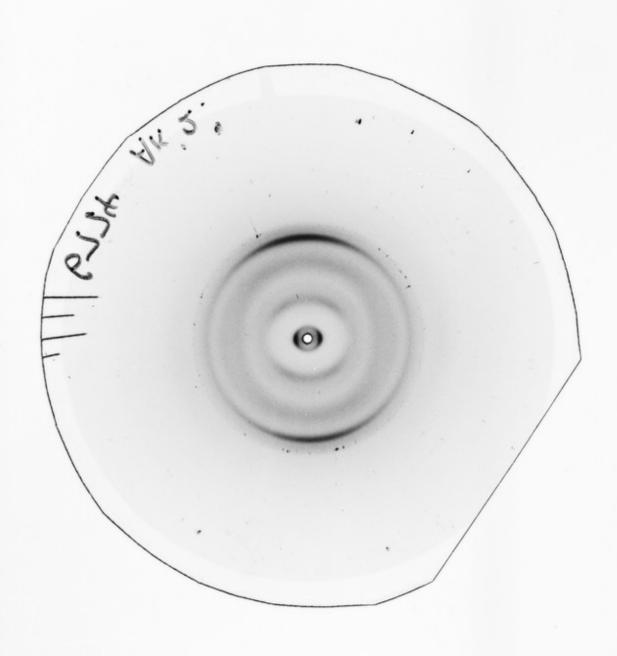

# Structural arrangements of nucleotides referenced as 'Dr Arnott'

## **Contributors**

Fuller, Watson, b.1935

# **Publication/Creation**

July 1969

#### **Persistent URL**

https://wellcomecollection.org/works/x2bespn2

## License and attribution

You have permission to make copies of this work under a Creative Commons, Attribution, Non-commercial license.

Non-commercial use includes private study, academic research, teaching, and other activities that are not primarily intended for, or directed towards, commercial advantage or private monetary compensation. See the Legal Code for further information.

Image source should be attributed as specified in the full catalogue record. If no source is given the image should be attributed to Wellcome Collection.































140 01 2 B 12





A. NORSON