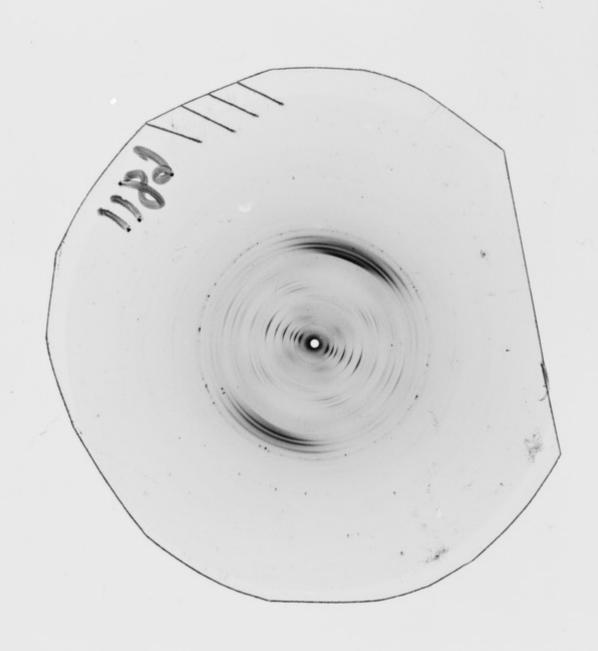

# Structural arrangements of nucleotides referenced as 'Dr Arnott'

## **Contributors**

Fuller, Watson, b.1935

# **Publication/Creation**

July 1969

#### **Persistent URL**

https://wellcomecollection.org/works/x2bespn2

## License and attribution

You have permission to make copies of this work under a Creative Commons, Attribution, Non-commercial license.

Non-commercial use includes private study, academic research, teaching, and other activities that are not primarily intended for, or directed towards, commercial advantage or private monetary compensation. See the Legal Code for further information.

Image source should be attributed as specified in the full catalogue record. If no source is given the image should be attributed to Wellcome Collection.































140 01 2 B 12





A. NORSON