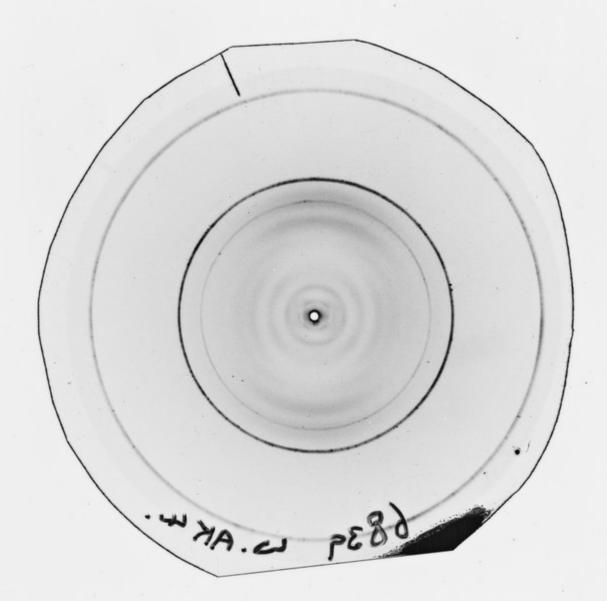

# Structural arrangements of nucleotides referenced as 'Dr Arnott'

## **Contributors**

Fuller, Watson, b.1935

# **Publication/Creation**

July 1969

#### **Persistent URL**

https://wellcomecollection.org/works/x2bespn2

## License and attribution

You have permission to make copies of this work under a Creative Commons, Attribution, Non-commercial license.

Non-commercial use includes private study, academic research, teaching, and other activities that are not primarily intended for, or directed towards, commercial advantage or private monetary compensation. See the Legal Code for further information.

Image source should be attributed as specified in the full catalogue record. If no source is given the image should be attributed to Wellcome Collection.































140 01 2 B 12





A. NORSON