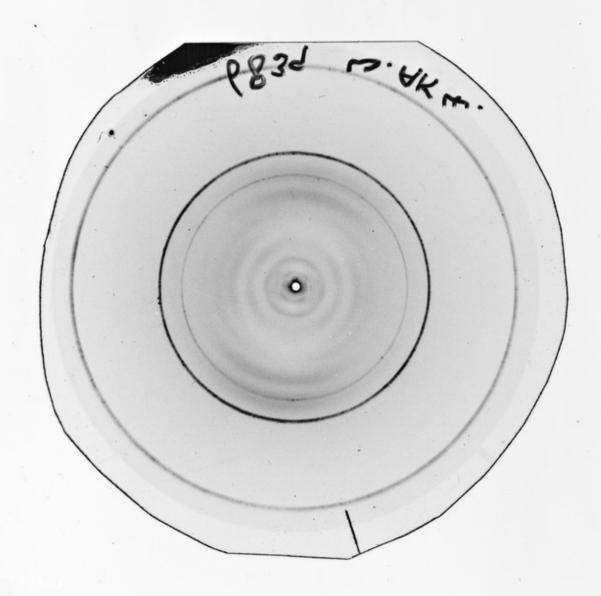

# Structural arrangements of nucleotides referenced as 'Dr Arnott'

## **Contributors**

Fuller, Watson, b.1935

# **Publication/Creation**

July 1969

#### **Persistent URL**

https://wellcomecollection.org/works/x2bespn2

## License and attribution

You have permission to make copies of this work under a Creative Commons, Attribution, Non-commercial license.

Non-commercial use includes private study, academic research, teaching, and other activities that are not primarily intended for, or directed towards, commercial advantage or private monetary compensation. See the Legal Code for further information.

Image source should be attributed as specified in the full catalogue record. If no source is given the image should be attributed to Wellcome Collection.































140 01 2 B 12





A. NORSON