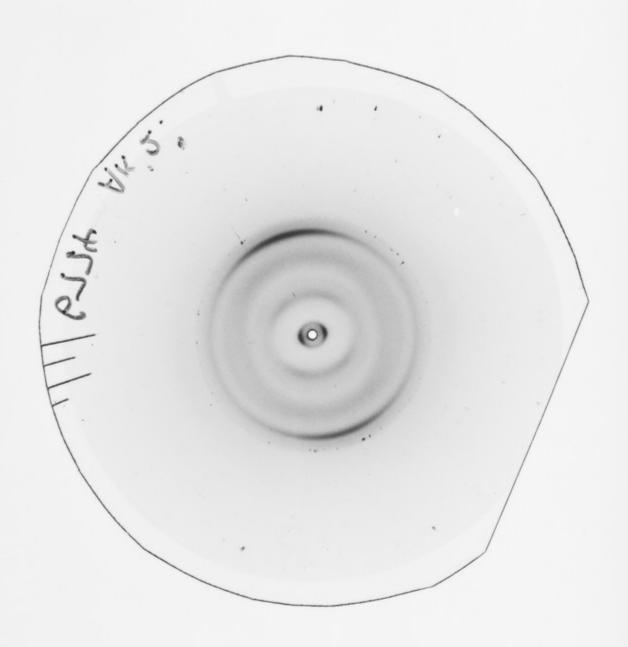

# Structural arrangements of nucleotides referenced as 'Dr Arnott'

## **Contributors**

Fuller, Watson, b.1935

# **Publication/Creation**

July 1969

#### **Persistent URL**

https://wellcomecollection.org/works/x2bespn2

## License and attribution

You have permission to make copies of this work under a Creative Commons, Attribution, Non-commercial license.

Non-commercial use includes private study, academic research, teaching, and other activities that are not primarily intended for, or directed towards, commercial advantage or private monetary compensation. See the Legal Code for further information.

Image source should be attributed as specified in the full catalogue record. If no source is given the image should be attributed to Wellcome Collection.































140 01 2 B 12





A. NORSON