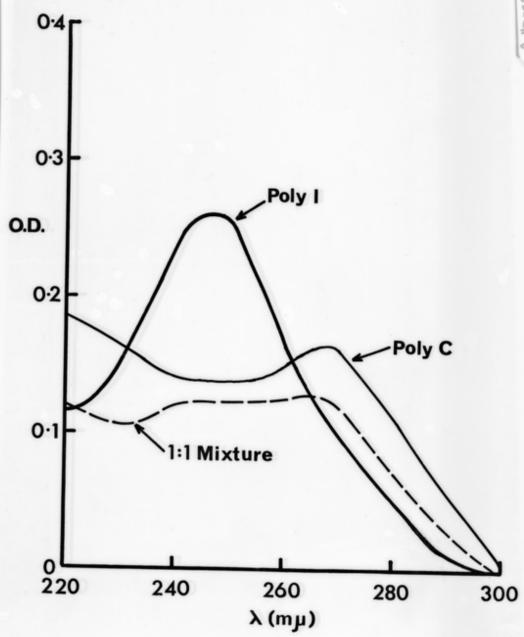

rangements of nucleotides referenced as 'Dr Arnott'

## **Contributors**

Fuller, Watson, b.1935

# **Publication/Creation**

July 1969

#### **Persistent URL**

https://wellcomecollection.org/works/x2bespn2

## License and attribution

You have permission to make copies of this work under a Creative Commons, Attribution, Non-commercial license.

Non-commercial use includes private study, academic research, teaching, and other activities that are not primarily intended for, or directed towards, commercial advantage or private monetary compensation. See the Legal Code for further information.

Image source should be attributed as specified in the full catalogue record. If no source is given the image should be attributed to Wellcome Collection.































140 01 2 B 12





A. NORSON