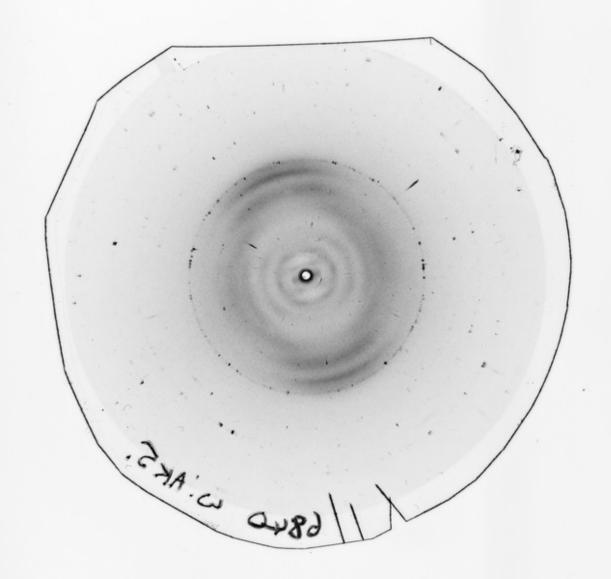

# Structural arrangements of nucleotides referenced as 'Dr Arnott'

## **Contributors**

Fuller, Watson, b.1935

# **Publication/Creation**

July 1969

#### **Persistent URL**

https://wellcomecollection.org/works/x2bespn2

## License and attribution

You have permission to make copies of this work under a Creative Commons, Attribution, Non-commercial license.

Non-commercial use includes private study, academic research, teaching, and other activities that are not primarily intended for, or directed towards, commercial advantage or private monetary compensation. See the Legal Code for further information.

Image source should be attributed as specified in the full catalogue record. If no source is given the image should be attributed to Wellcome Collection.































140 01 2 B 12





A. NORSON