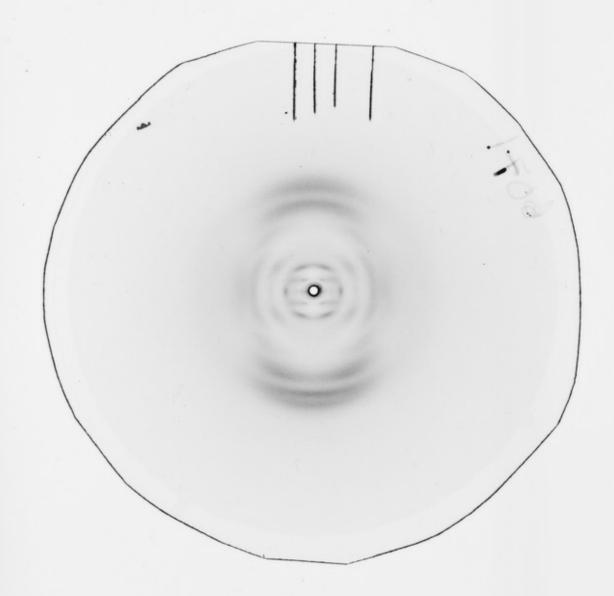

# Structural arrangements of nucleotides referenced as 'Dr Arnott'

## **Contributors**

Fuller, Watson, b.1935

# **Publication/Creation**

July 1969

#### **Persistent URL**

https://wellcomecollection.org/works/x2bespn2

## License and attribution

You have permission to make copies of this work under a Creative Commons, Attribution, Non-commercial license.

Non-commercial use includes private study, academic research, teaching, and other activities that are not primarily intended for, or directed towards, commercial advantage or private monetary compensation. See the Legal Code for further information.

Image source should be attributed as specified in the full catalogue record. If no source is given the image should be attributed to Wellcome Collection.































140 01 2 B 12





A. NORSON