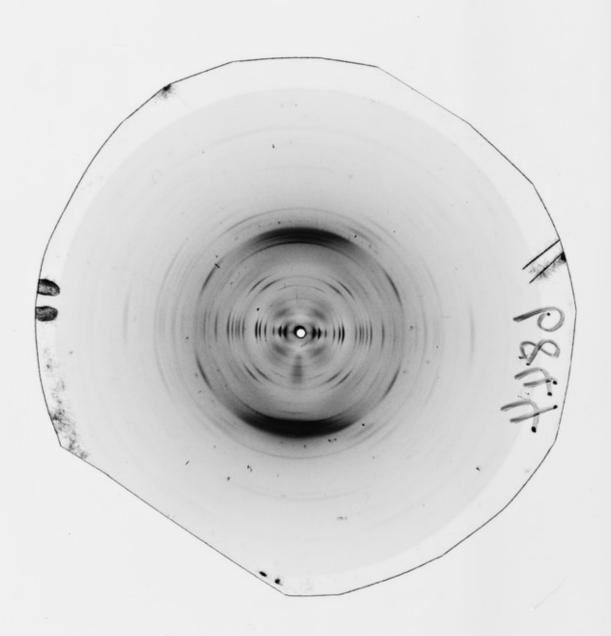

# Structural arrangements of nucleotides referenced as 'Dr Arnott'

## **Contributors**

Fuller, Watson, b.1935

# **Publication/Creation**

July 1969

#### **Persistent URL**

https://wellcomecollection.org/works/x2bespn2

## License and attribution

You have permission to make copies of this work under a Creative Commons, Attribution, Non-commercial license.

Non-commercial use includes private study, academic research, teaching, and other activities that are not primarily intended for, or directed towards, commercial advantage or private monetary compensation. See the Legal Code for further information.

Image source should be attributed as specified in the full catalogue record. If no source is given the image should be attributed to Wellcome Collection.































140 01 2 B 12





A. NORSON