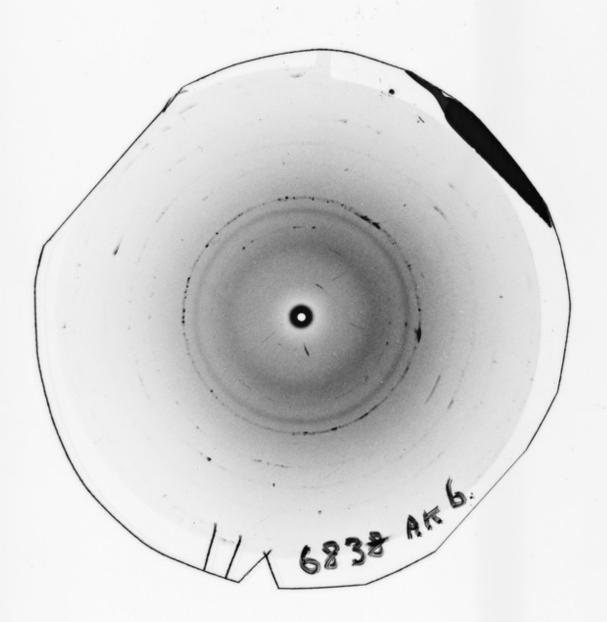

# Structural arrangements of nucleotides referenced as 'Dr Arnott'

## **Contributors**

Fuller, Watson, b.1935

# **Publication/Creation**

July 1969

#### **Persistent URL**

https://wellcomecollection.org/works/x2bespn2

## License and attribution

You have permission to make copies of this work under a Creative Commons, Attribution, Non-commercial license.

Non-commercial use includes private study, academic research, teaching, and other activities that are not primarily intended for, or directed towards, commercial advantage or private monetary compensation. See the Legal Code for further information.

Image source should be attributed as specified in the full catalogue record. If no source is given the image should be attributed to Wellcome Collection.































140 01 2 B 12





A. NORSON