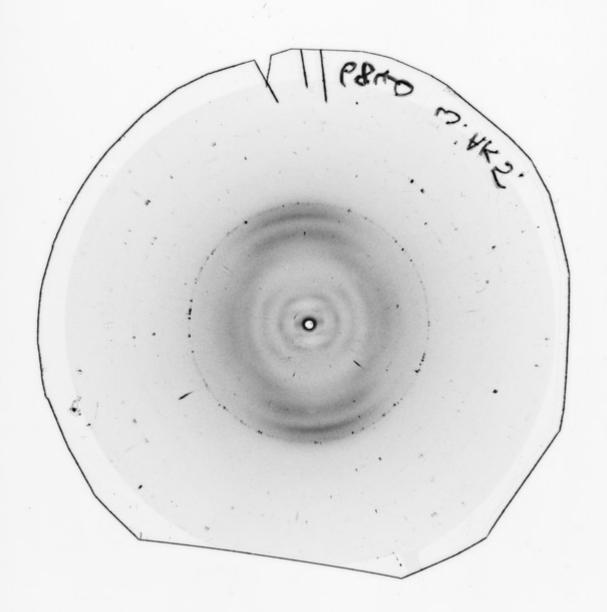

# Structural arrangements of nucleotides referenced as 'Dr Arnott'

## **Contributors**

Fuller, Watson, b.1935

# **Publication/Creation**

July 1969

#### **Persistent URL**

https://wellcomecollection.org/works/x2bespn2

## License and attribution

You have permission to make copies of this work under a Creative Commons, Attribution, Non-commercial license.

Non-commercial use includes private study, academic research, teaching, and other activities that are not primarily intended for, or directed towards, commercial advantage or private monetary compensation. See the Legal Code for further information.

Image source should be attributed as specified in the full catalogue record. If no source is given the image should be attributed to Wellcome Collection.































140 01 2 B 12





A. NORSON