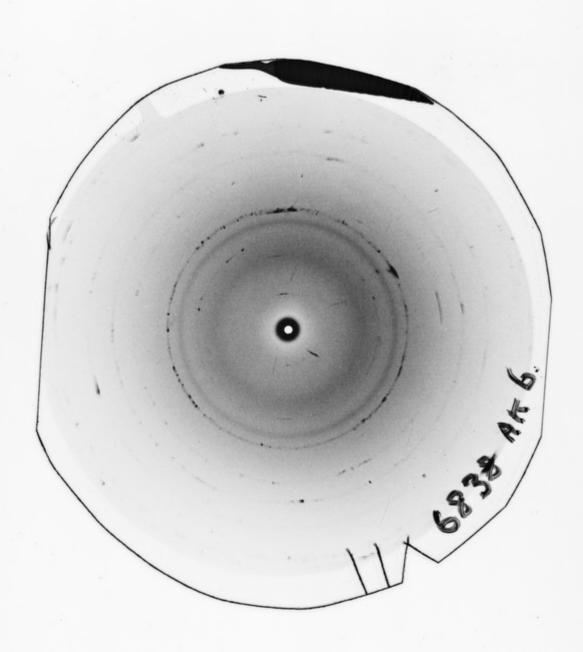

# Structural arrangements of nucleotides referenced as 'Dr Arnott'

## **Contributors**

Fuller, Watson, b.1935

# **Publication/Creation**

July 1969

#### **Persistent URL**

https://wellcomecollection.org/works/x2bespn2

## License and attribution

You have permission to make copies of this work under a Creative Commons, Attribution, Non-commercial license.

Non-commercial use includes private study, academic research, teaching, and other activities that are not primarily intended for, or directed towards, commercial advantage or private monetary compensation. See the Legal Code for further information.

Image source should be attributed as specified in the full catalogue record. If no source is given the image should be attributed to Wellcome Collection.































140 01 2 B 12





A. NORSON