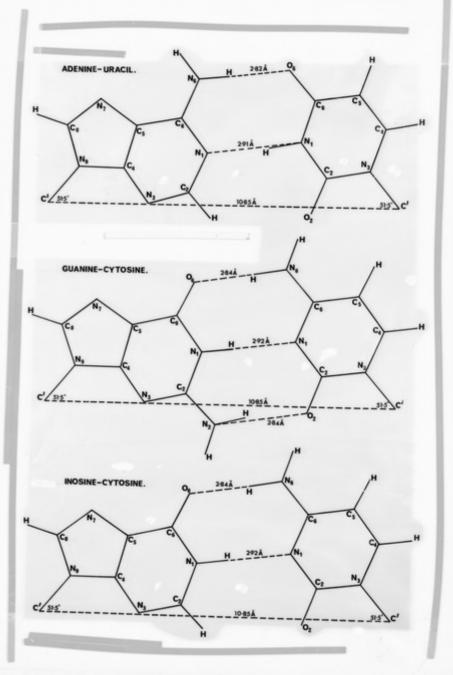

ngements of nucleotides referenced as 'Dr Arnott'

## **Contributors**

Fuller, Watson, b.1935

# **Publication/Creation**

July 1969

#### **Persistent URL**

https://wellcomecollection.org/works/x2bespn2

## License and attribution

You have permission to make copies of this work under a Creative Commons, Attribution, Non-commercial license.

Non-commercial use includes private study, academic research, teaching, and other activities that are not primarily intended for, or directed towards, commercial advantage or private monetary compensation. See the Legal Code for further information.

Image source should be attributed as specified in the full catalogue record. If no source is given the image should be attributed to Wellcome Collection.































140 01 2 B 12





A. NORSON