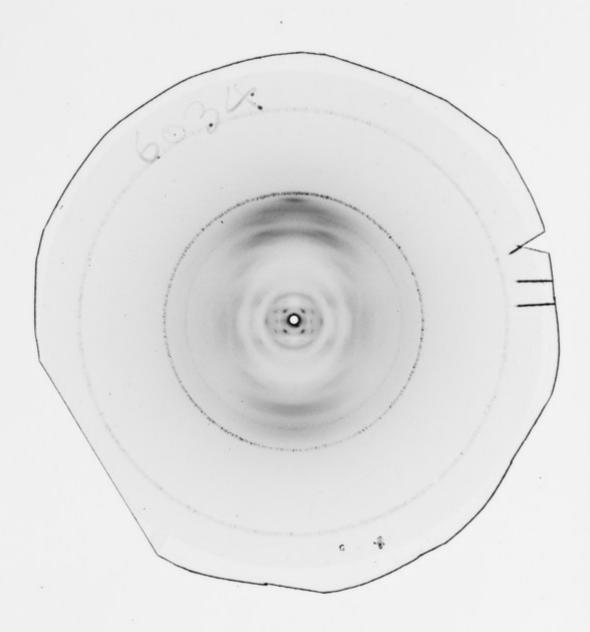

# Structural arrangements of nucleotides referenced as 'Dr Arnott'

## **Contributors**

Fuller, Watson, b.1935

# **Publication/Creation**

July 1969

#### **Persistent URL**

https://wellcomecollection.org/works/x2bespn2

## License and attribution

You have permission to make copies of this work under a Creative Commons, Attribution, Non-commercial license.

Non-commercial use includes private study, academic research, teaching, and other activities that are not primarily intended for, or directed towards, commercial advantage or private monetary compensation. See the Legal Code for further information.

Image source should be attributed as specified in the full catalogue record. If no source is given the image should be attributed to Wellcome Collection.































140 01 2 B 12





A. NORSON