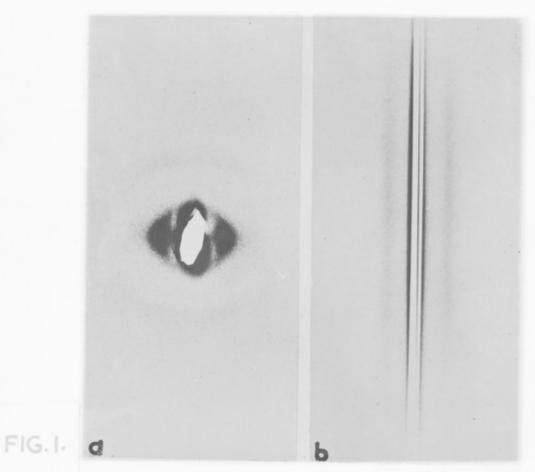

# X-ray diffraction exposures and graphs of research work relating to the structure of F-actin referenced as 'Dr Spencer'